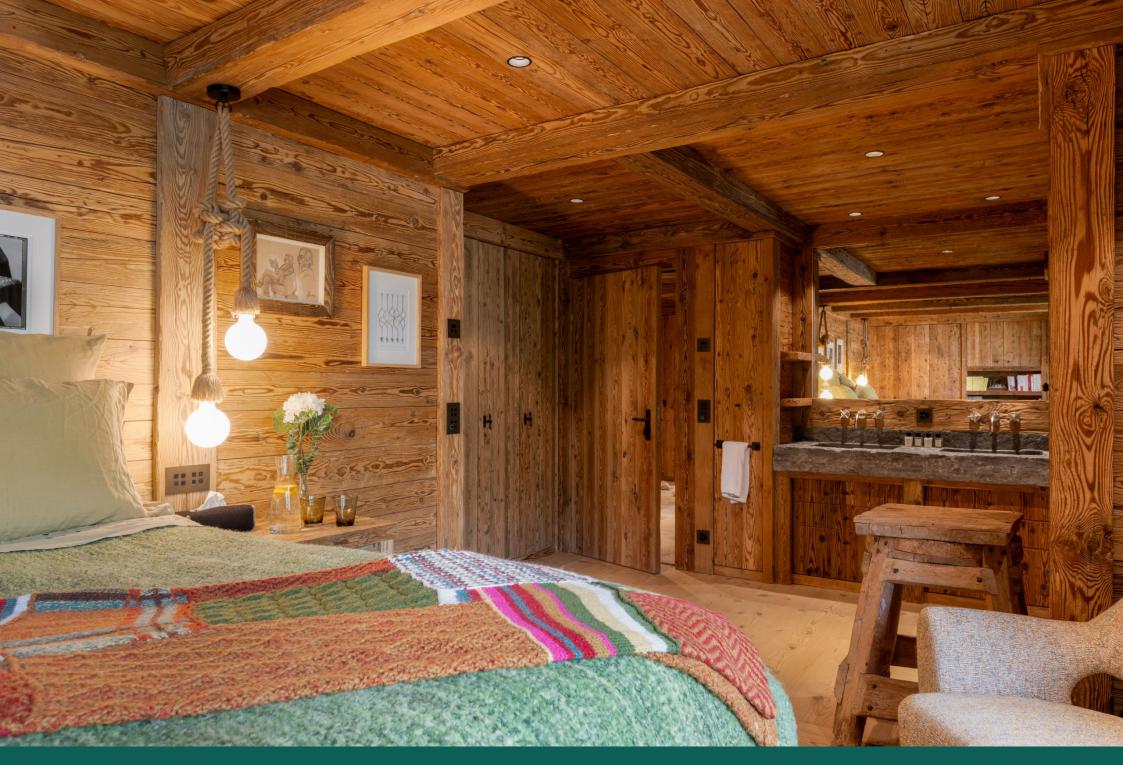

Returning to the main entryway, you'll find the first two bedrooms. The primary bedroom features a luxurious king-sized bed and a private balcony with views stretching towards the Savoleyres ski area. The bathroom is integrated into the room, featuring elegant double sinks, a spacious walk-in shower, and a toilet, all thoughtfully designed to blend seamlessly into the living space.

Next to this primary bedroom is a second double bedroom. This cosy double room has beautiful furnishings and an en-suite shower room. Back into the main entrance, there is also a separate WC. Also on this floor, down a short corridor, are two further double bedrooms, both with access to a balcony shared between these two rooms and both with en-suite shower rooms.

Heading upstairs, there are a further two bedrooms. On the right at the top of the stairs is a beautiful, large double bedroom with access to a small balcony. This room has a separate bathroom next door, the only room with a bath in this property. This floor also has access via the elevator.

The main space on this floor includes a second living, kitchen and dining space. Boasting an open plan living room with cosy sofas surrounding a wood-burning fireplace, a dining table seating 6 and a kitchenette, complete with a dishwasher, oven and stove. To the right of this living space is the apartment's sixth double bedroom, a cosy alpine retreat with an ensuite shower room.