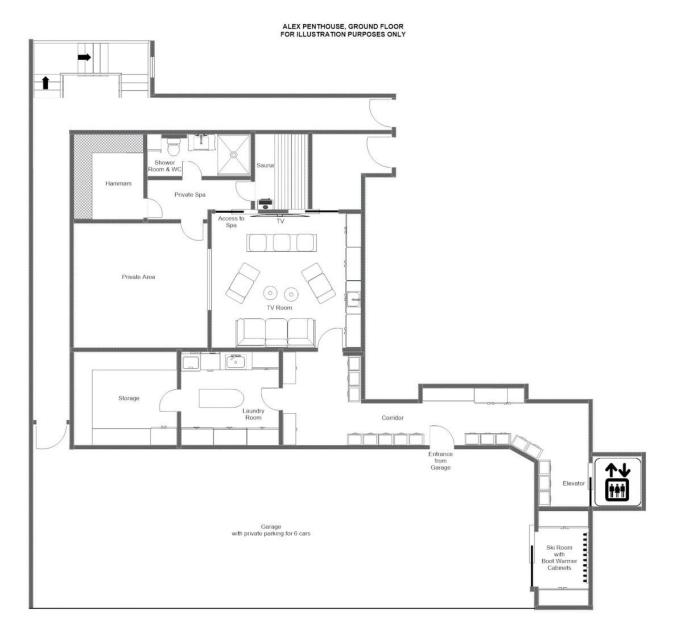

Taking the lift down, there is also access to a ground floor level, private to the apartment. From here, there is a door to the garage, benefiting from six car parking spaces, just for the Penthouse. This ground floor level is furnished similarly to the apartment with wood throughout and includes a ski and boot room area. This floor also boasts a cosy TV room with large plush sofas, a spa area with a sauna and hammam and a dedicated shower room for this space.

#### GROUND FLOOR (SEPARATE FROM THE APARTMENT)

- Ski room
- TV room
- Sauna
- Hammam
- Shower room

## FLOOR PLAN GROUND FLOOR (SEPARATE FROM THE APARTMENT)