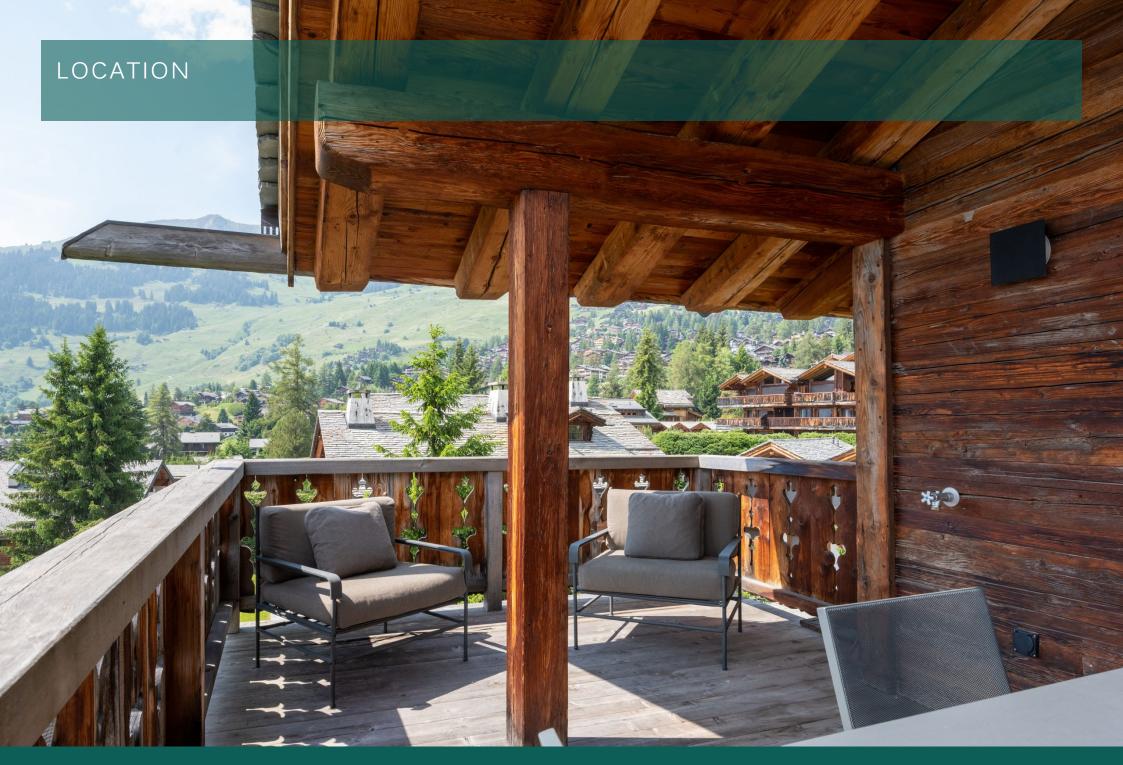

Leading out from this space is a spacious wrap-around balcony, with a table and chairs and sun loungers. Perfect for enjoying your morning coffee or relaxing in the sun after a busy day skiing. With views of Verbier town below or to the right, views of the Savoleyres ski area.

### ALEX PENTHOUSE, SECOND FLOOR FOR ILLUSTRATION PURPOSES ONLY

Only a stone's throw from Verbier's centre, Place Centrale and a 10-minute walk from the main Médran lift station.