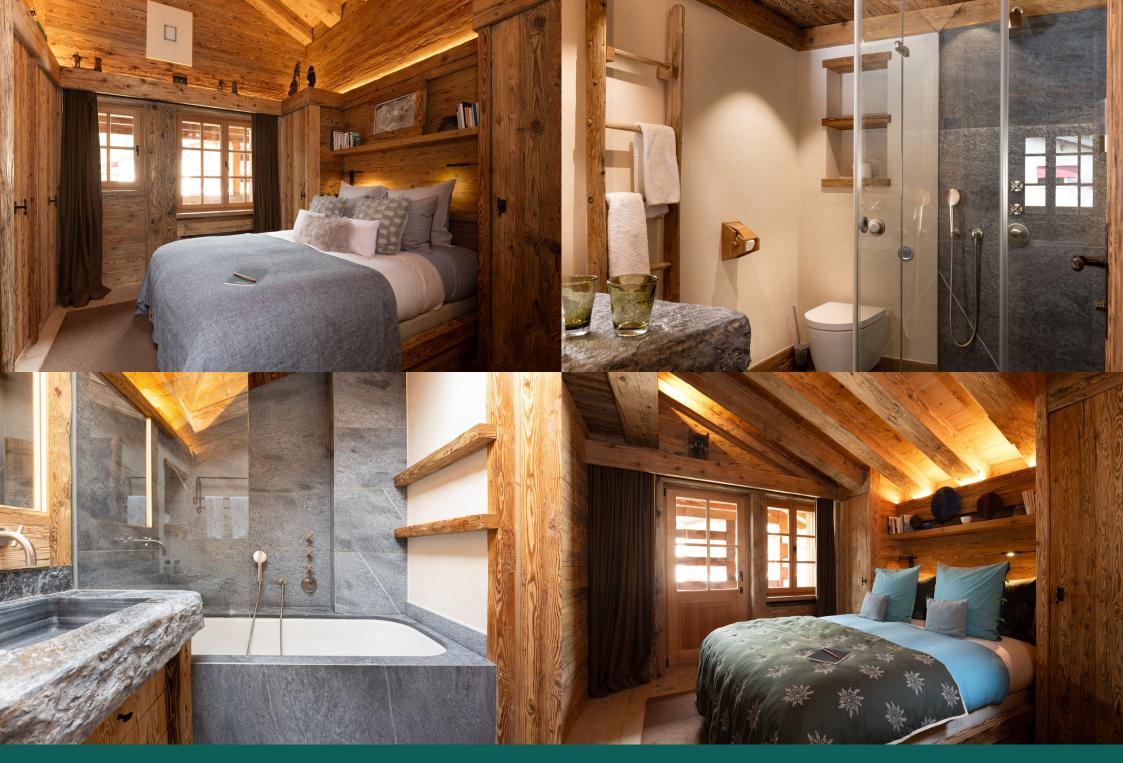

Heading upstairs, there are a further two bedrooms. On the right at the top of the stairs is a beautiful, large double bedroom with access to a small balcony. This room has a separate bathroom next door, the only room with a bath in this property. This floor also has access via the elevator.

The main space on this floor includes a second living, kitchen and dining space. Boasting an open plan living room with cosy sofas surrounding a wood-burning fireplace, a dining table seating 6 and a kitchenette, complete with a dishwasher, oven and stove. To the right of this living space is the apartment's sixth double bedroom, a cosy alpine retreat with an ensuite shower room.