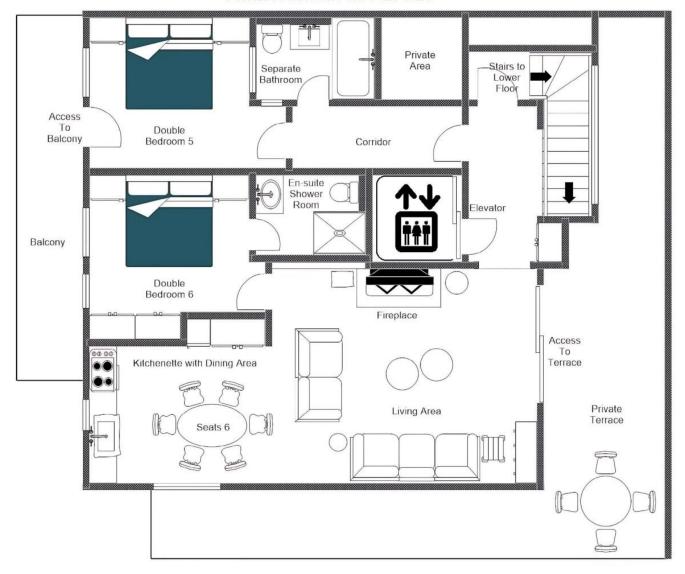

Heading upstairs, there are a further two bedrooms. On the right at the top of the stairs is a beautiful, large double bedroom with access to a small balcony. This room has a separate bathroom next door, the only room with a bath in this property. This floor also has access via the elevator.

The main space on this floor includes a second living, kitchen and dining space. Boasting an open plan living room with cosy sofas surrounding a wood-burning fireplace, a dining table seating 6 and a kitchenette, complete with a dishwasher, oven and stove. To the right of this living space is the apartment's sixth double bedroom, a cosy alpine retreat with an ensuite shower room.

#### ALEX PENTHOUSE, FIRST FLOOR FOR ILLUSTRATION PURPOSES ONLY Apartment Entrance Elevator Shower Room Entrance Access To Double Bedroom 4 Balcony Balcony Shared Balcony Access Balcony Hall and Stairs Open Plan Living Area Double Bedroom 3 Access Balcony 88888 0000 Shower Master Double En-suite Room Shower Seats 12 Bedroom 2 Showe Open Plan Kitchen Open Plan Dining Area Balcony Private Double Balcony Private Balcony

### ALEX PENTHOUSE, SECOND FLOOR FOR ILLUSTRATION PURPOSES ONLY

Only a stone's throw from Verbier's centre, Place Centrale and a 10-minute walk from the main Médran lift station.