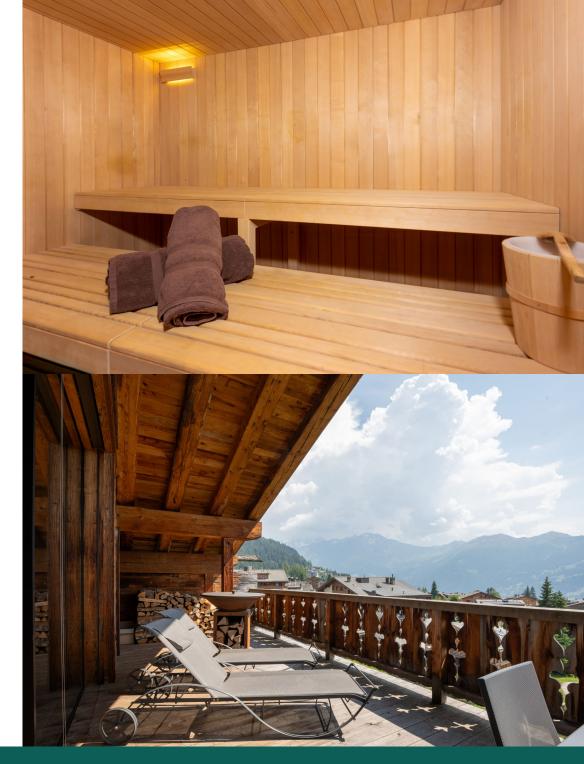

Taking the lift down, there is also access to a ground floor level, private to the apartment. From here, there is a door to the garage, benefiting from six car parking spaces, just for the Penthouse. This ground floor level is furnished similarly to the apartment with wood throughout and includes a ski and boot room area. This floor also boasts a cosy TV room with large plush sofas, a spa area with a sauna and hammam and a dedicated shower room for this space.

#### WELLNESS AND RELAXATION

- Hammam/steam room
- Sauna
- Terrace

#### GROUND FLOOR (SEPARATE FROM THE APARTMENT)

- Ski room
- TV room
- Sauna
- Hammam
- Shower room