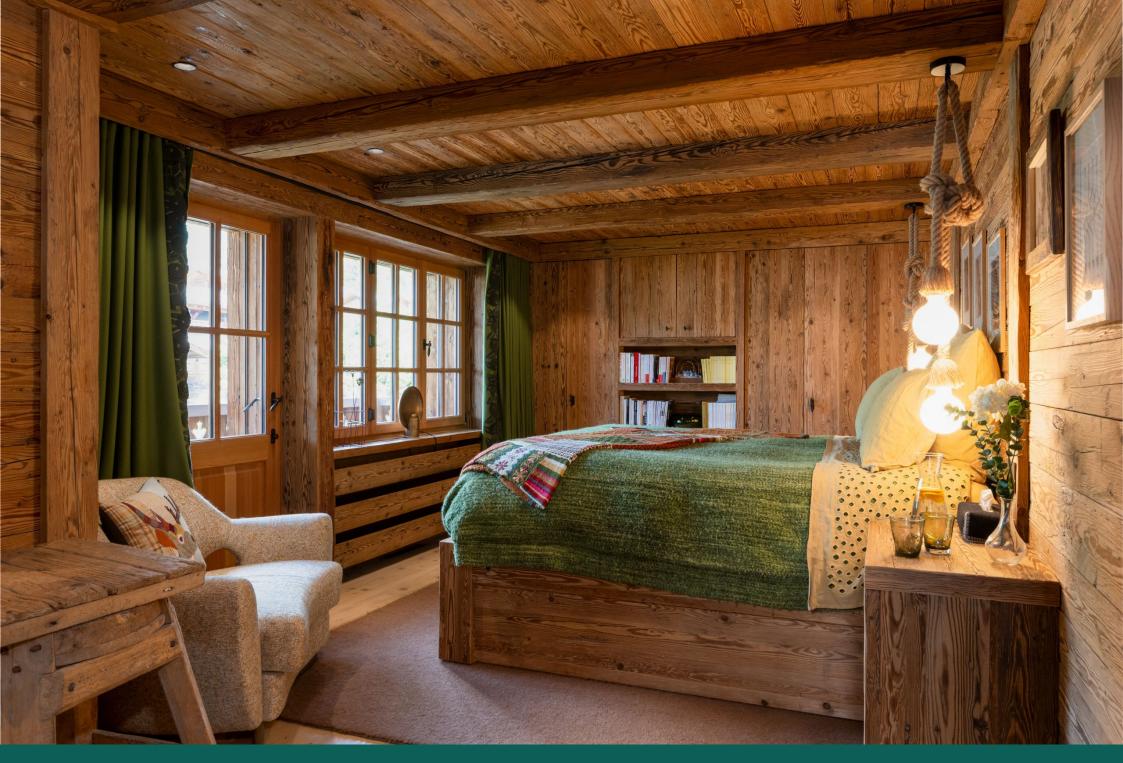

Returning to the main entryway, you'll find the first two bedrooms. The primary bedroom features a luxurious king-sized bed and a private balcony with views stretching towards the Savoleyres ski area. The bathroom is integrated into the room, featuring elegant double sinks, a spacious walk-in shower, and a toilet, all thoughtfully designed to blend seamlessly into the living space.

Next to this primary bedroom is a second double bedroom. This cosy double room has beautiful furnishings and an en-suite shower room. Back into the main entrance, there is also a separate WC. Also on this floor, down a short corridor, are two further double bedrooms, both with access to a balcony shared between these two rooms and both with en-suite shower rooms.

Heading upstairs, there are a further two bedrooms. On the right at the top of the stairs is a beautiful, large double bedroom with access to a small balcony. This room has a separate bathroom next door, the only room with a bath in this property. This floor also has access via the elevator.

The main space on this floor includes a second living, kitchen and dining space. Boasting an open plan living room with cosy sofas surrounding a wood-burning fireplace, a dining table seating 6 and a kitchenette, complete with a dishwasher, oven and stove. To the right of this living space is the apartment's sixth double bedroom, a cosy alpine retreat with an ensuite shower room.