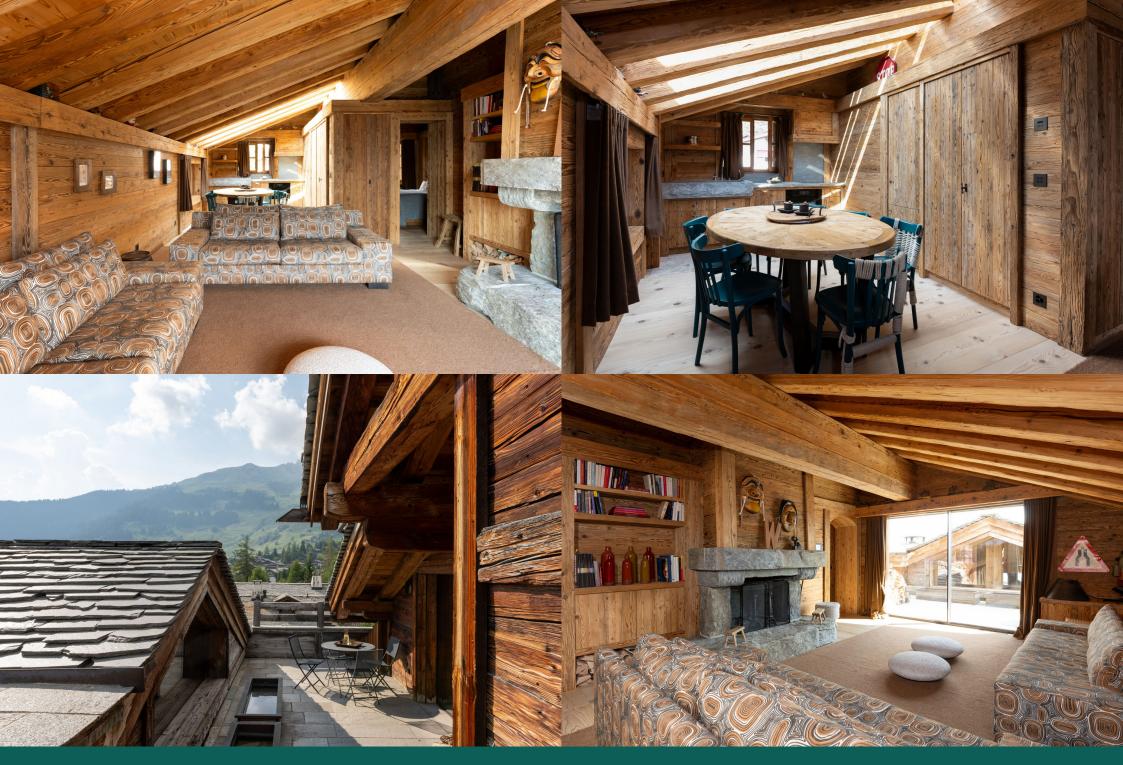

You enter into the main living space, with an opulent and elegant open plan kitchen, living and dining area. The kitchen is perfectly equipped for preparing meals, offering a sophisticated AGA range cooker. Cooking enthusiasts can sit and watch their chef prepare a meal from the breakfast stools at the stone island. The elegant dining table seats 12, with room for the whole family to share a meal. After dinner, recline in front of the fire in the large, plush sofas in this space, sharing tales of the day's events.

The main space on this floor includes a second living, kitchen and dining space. Boasting an open plan living room with cosy sofas surrounding a wood-burning fireplace, a dining table seating 6 and a kitchenette, complete with a dishwasher, oven and stove. To the right of this living space is the apartment's sixth double bedroom, a cosy alpine retreat with an ensuite shower room.

Leading out from the living area of this upstairs space is a small terrace, overlooking the main apartment in front, complete with a set of table and chairs, offering views of the surrounding Verbier landscape. This floor would be perfect for those wanting their own living space away from the main apartment, perhaps if there were two families in the group.