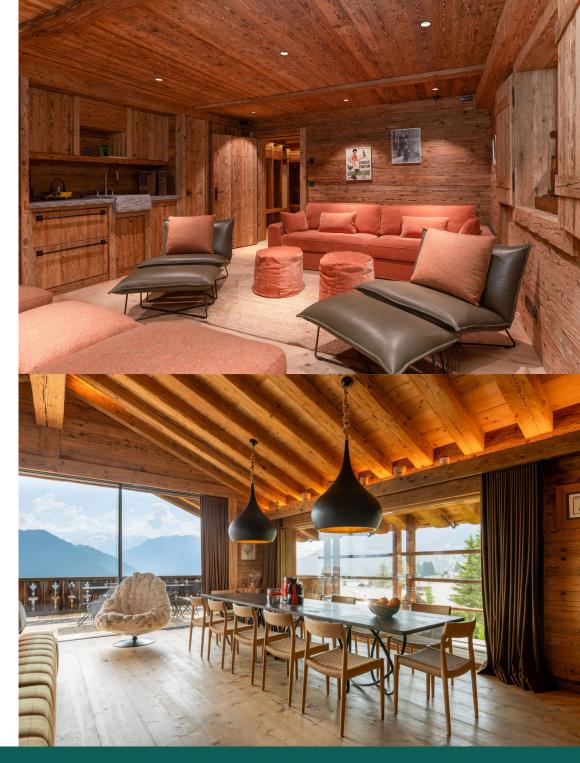

The main space on this floor includes a second living, kitchen and dining space. Boasting an open plan living room with cosy sofas surrounding a wood-burning fireplace, a dining table seating 6 and a kitchenette, complete with a dishwasher, oven and stove. To the right of this living space is the apartment's sixth double bedroom, a cosy alpine retreat with an ensuite shower room.

Leading out from the living area of this upstairs space is a small terrace, overlooking the main apartment in front, complete with a set of table and chairs, offering views of the surrounding Verbier landscape. This floor would be perfect for those wanting their own living space away from the main apartment, perhaps if there were two families in the group.