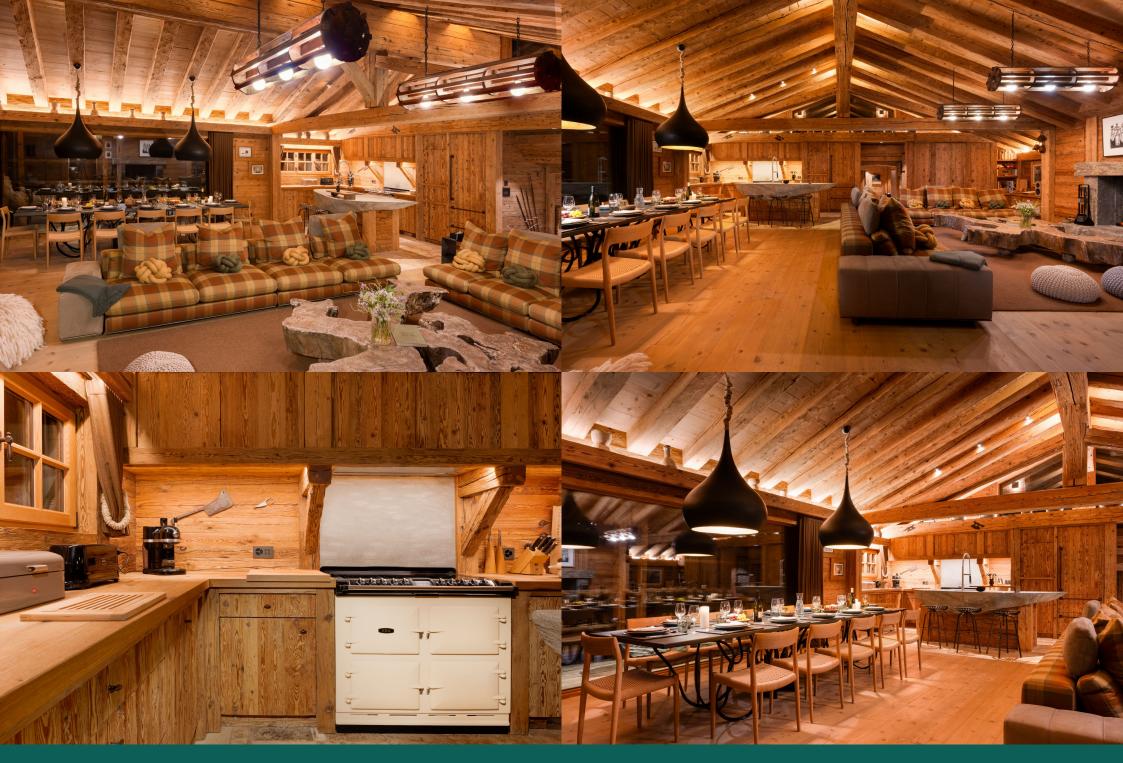

You enter into the main living space, with an opulent and elegant open plan kitchen, living and dining area. The kitchen is perfectly equipped for preparing meals, offering a sophisticated AGA range cooker. Cooking enthusiasts can sit and watch their chef prepare a meal from the breakfast stools at the stone island. The elegant dining table seats 12, with room for the whole family to share a meal. After dinner, recline in front of the fire in the large, plush sofas in this space, sharing tales of the day's events.

The main space on this floor includes a second living, kitchen and dining space. Boasting an open plan living room with cosy sofas surrounding a wood-burning fireplace, a dining table seating 6 and a kitchenette, complete with a dishwasher, oven and stove. To the right of this living space is the apartment's sixth double bedroom, a cosy alpine retreat with an ensuite shower room.

Alex Penthouse is a beautiful alpine apartment, spread across three floors. Beautifully furnished with wood cladding throughout, stunning furnishings and a spacious terrace offering breathtaking mountain views, creating the perfect ski retreat, right in the heart of Verbier.