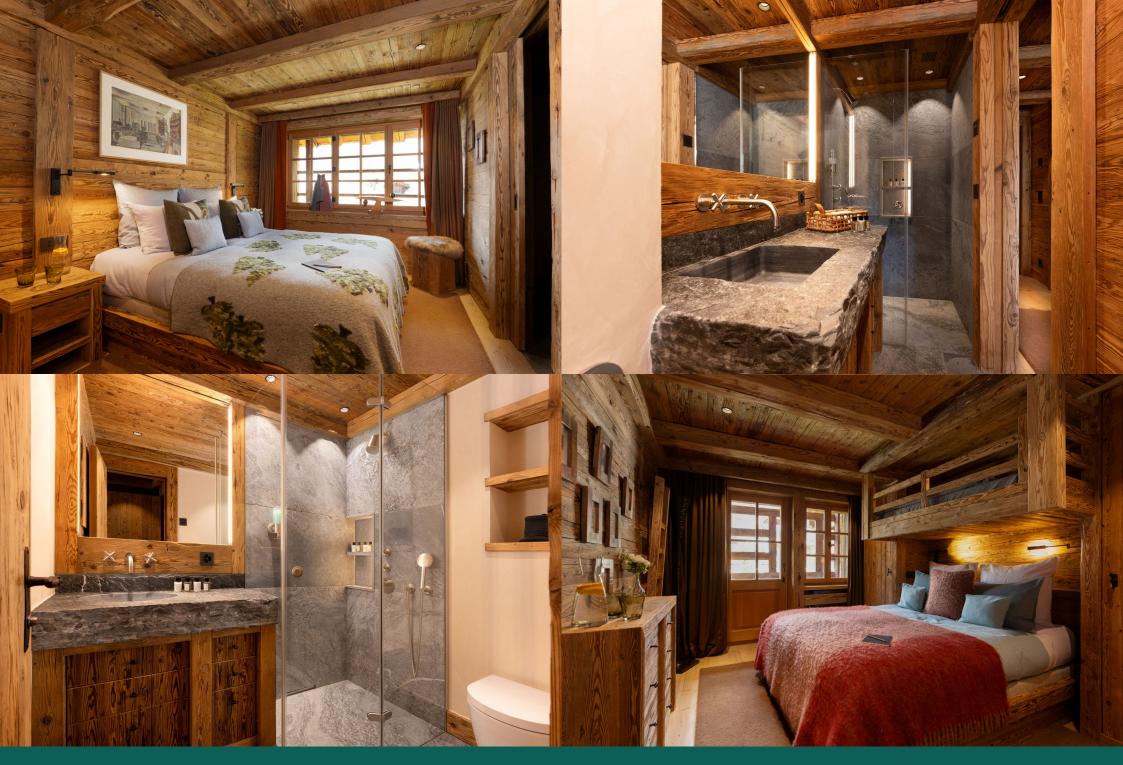

Returning to the main entryway, you'll find the first two bedrooms. The primary bedroom features a luxurious king-sized bed and a private balcony with views stretching towards the Savoleyres ski area. The bathroom is integrated into the room, featuring elegant double sinks, a spacious walk-in shower, and a toilet, all thoughtfully designed to blend seamlessly into the living space.

Next to this primary bedroom is a second double bedroom. This cosy double room has beautiful furnishings and an en-suite shower room. Back into the main entrance, there is also a separate WC. Also on this floor, down a short corridor, are two further double bedrooms, both with access to a balcony shared between these two rooms and both with en-suite shower rooms.