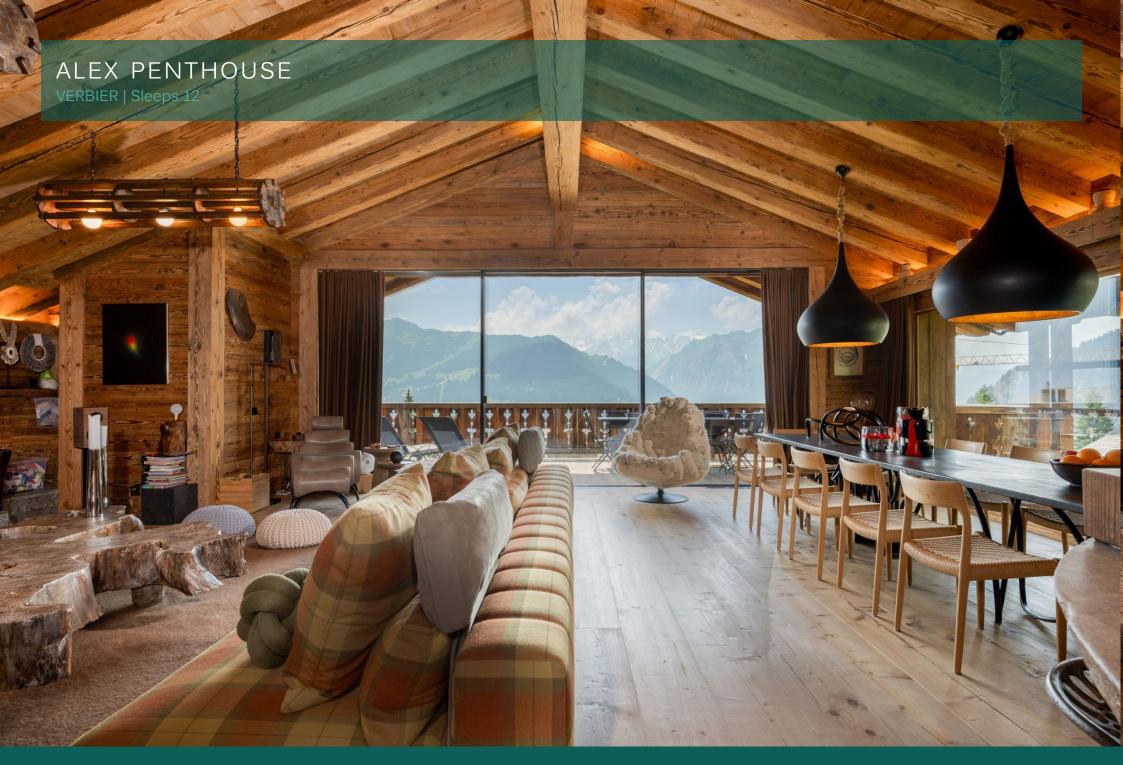

# ALEX PENTHOUSE

SWITZERLAND

VERBIER

THIS GORGEOUS ALPINE HOME OFFERS
FABULOUS MOUNTAIN VIEWS, A CENTRAL VERBIER
LOCATION, WITH A SAUNA AND HAMMAM.

Alex Penthouse is a luxurious apartment set across two floors, right in the centre of Verbier, minutes from Place Centrale, making it a fabulous location for watching the New Year's fireworks. This home blends luxurious alpine living with traditional materials.

You enter into the main living space, with an opulent and elegant open plan kitchen, living and dining area. The kitchen is perfectly equipped for preparing meals, offering a sophisticated AGA range cooker. Cooking enthusiasts can sit and watch their chef prepare a meal from the breakfast stools at the stone island. The elegant dining table seats 12, with room for the whole family to share a meal. After dinner, recline in front of the fire in the large, plush sofas in this space, sharing tales of the day's events.

Alex Penthouse is a beautiful alpine apartment, spread across three floors. Beautifully furnished with wood cladding throughout, stunning furnishings and a spacious terrace offering breathtaking mountain views, creating the perfect ski retreat, right in the heart of Verbier.