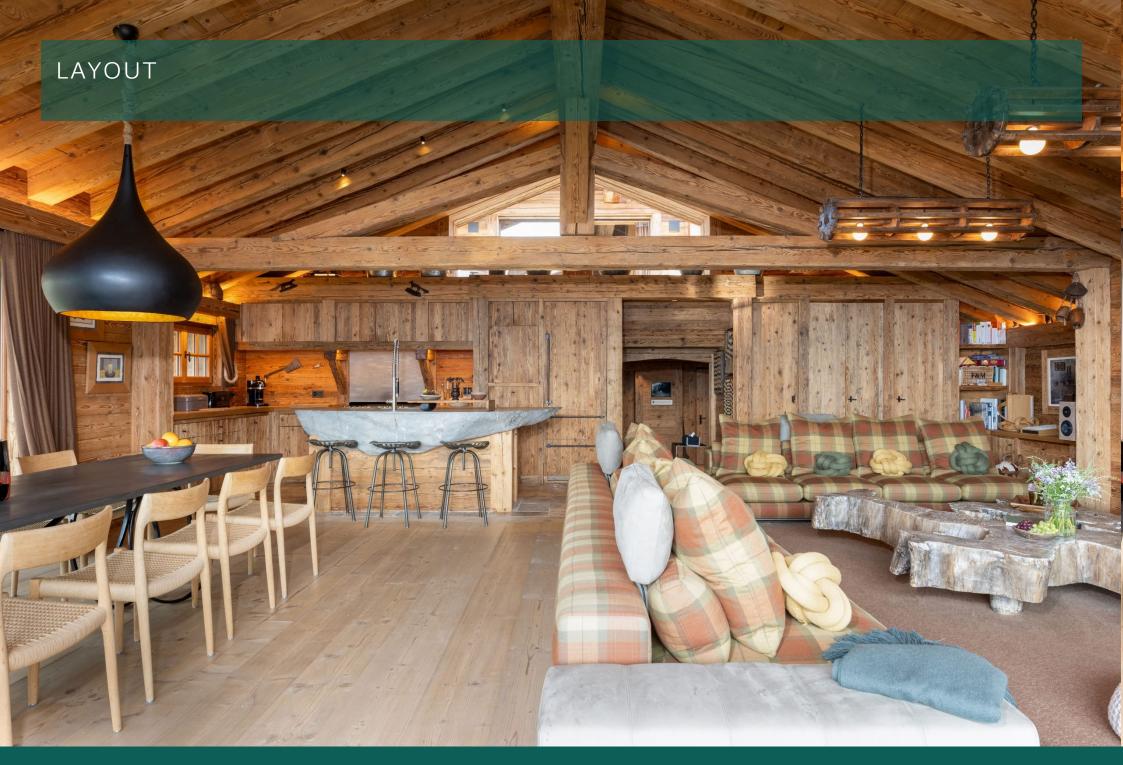

You enter into the main living space, with an opulent and elegant open plan kitchen, living and dining area. The kitchen is perfectly equipped for preparing meals, offering a sophisticated AGA range cooker. Cooking enthusiasts can sit and watch their chef prepare a meal from the breakfast stools at the stone island. The elegant dining table seats 12, with room for the whole family to share a meal. After dinner, recline in front of the fire in the large, plush sofas in this space, sharing tales of the day's events.

The main space on this floor includes a second living, kitchen and dining space. Boasting an open plan living room with cosy sofas surrounding a wood-burning fireplace, a dining table seating 6 and a kitchenette, complete with a dishwasher, oven and stove. To the right of this living space is the apartment's sixth double bedroom, a cosy alpine retreat with an ensuite shower room.