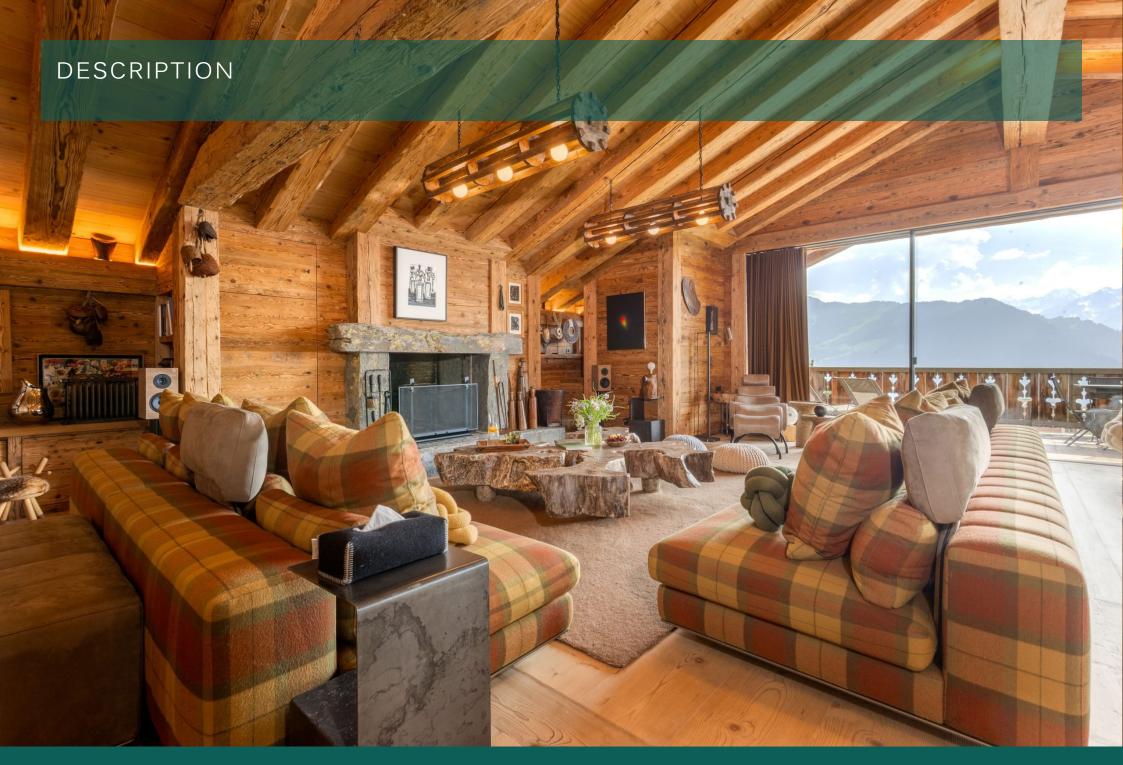

You enter into the main living space, with an opulent and elegant open plan kitchen, living and dining area. The kitchen is perfectly equipped for preparing meals, offering a sophisticated AGA range cooker. Cooking enthusiasts can sit and watch their chef prepare a meal from the breakfast stools at the stone island. The elegant dining table seats 12, with room for the whole family to share a meal. After dinner, recline in front of the fire in the large, plush sofas in this space, sharing tales of the day's events.