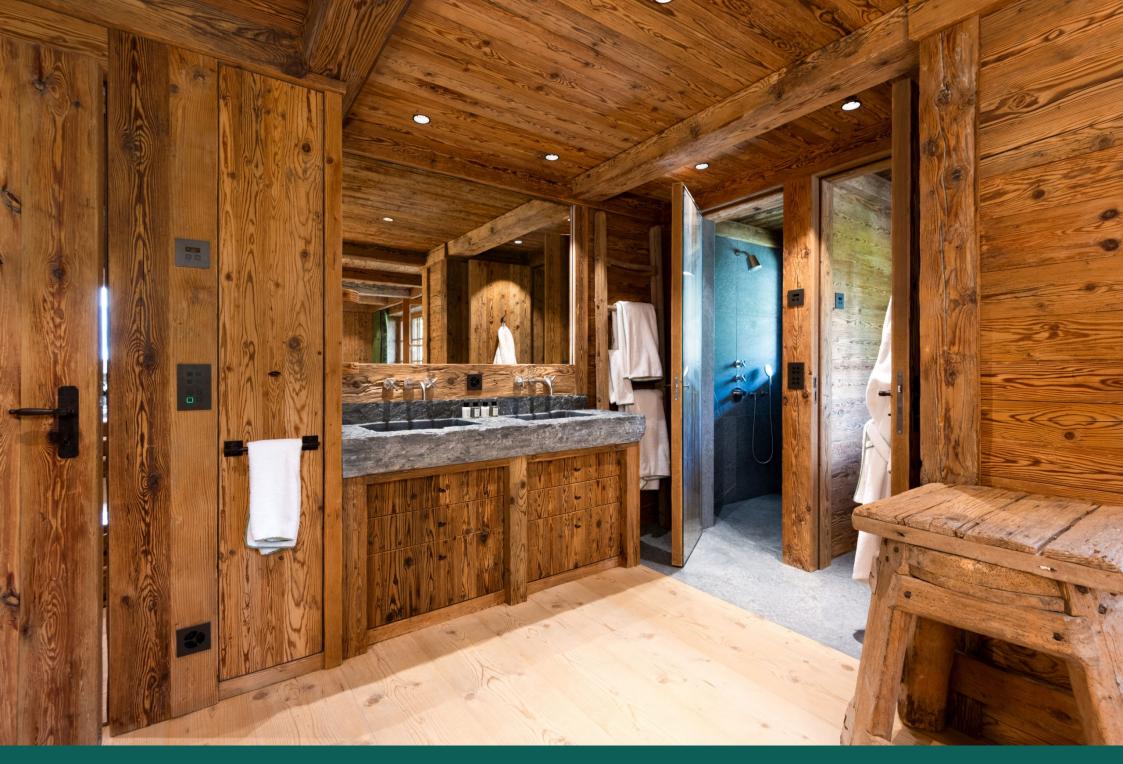

Returning to the main entryway, you'll find the first two bedrooms. The primary bedroom features a luxurious king-sized bed and a private balcony with views stretching towards the Savoleyres ski area. The bathroom is integrated into the room, featuring elegant double sinks, a spacious walk-in shower, and a toilet, all thoughtfully designed to blend seamlessly into the living space.

Next to this primary bedroom is a second double bedroom. This cosy double room has beautiful furnishings and an en-suite shower room. Back into the main entrance, there is also a separate WC. Also on this floor, down a short corridor, are two further double bedrooms, both with access to a balcony shared between these two rooms and both with en-suite shower rooms.