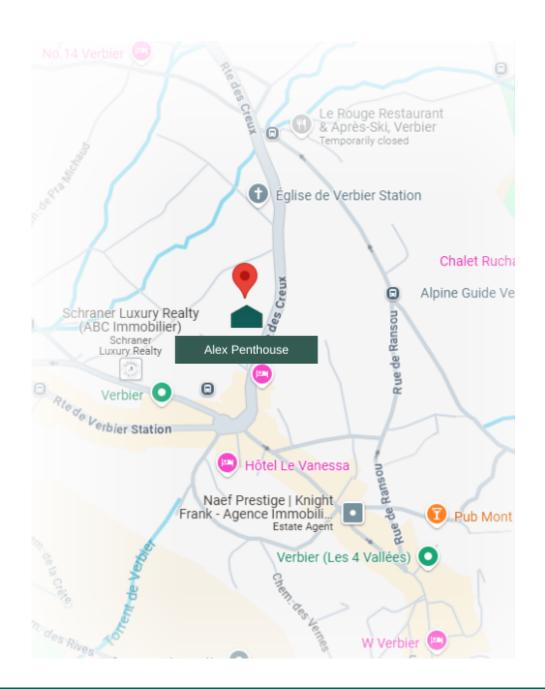

### ALEX PENTHOUSE, SECOND FLOOR FOR ILLUSTRATION PURPOSES ONLY

Only a stone's throw from Verbier's centre, Place Centrale and a 10-minute walk from the main Médran lift station.

#### **PROXIMITY**

Savoleyres - 2-minute drive Carrefour - 5-minute drive Médran- 2-minute drive

Place Centrale - 2-minute walk

#### **GOOGLE CO-ORDINATES**

46.09810, 7.22911