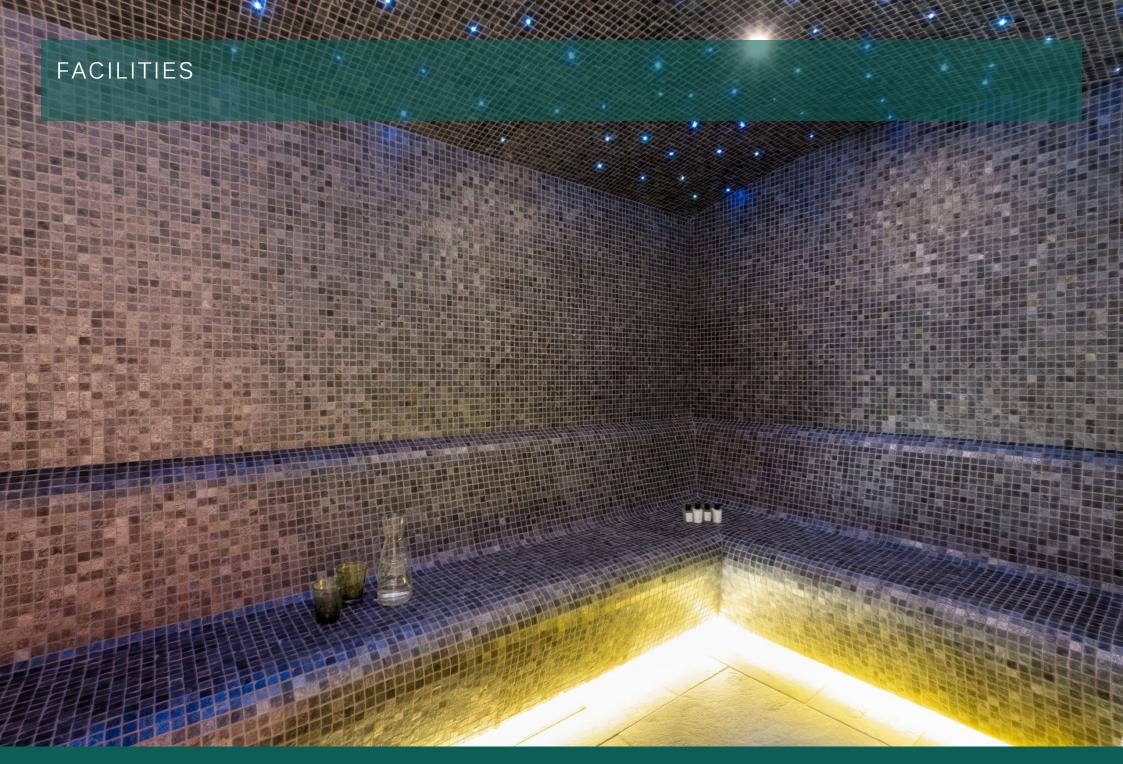

Taking the lift down, there is also access to a ground floor level, private to the apartment. From here, there is a door to the garage, benefiting from six car parking spaces, just for the Penthouse. This ground floor level is furnished similarly to the apartment with wood throughout and includes a ski and boot room area. This floor also boasts a cosy TV room with large plush sofas, a spa area with a sauna and hammam and a dedicated shower room for this space.

#### WELLNESS AND RELAXATION

- Hammam/steam room
- Sauna
- Terrace

#### GROUND FLOOR (SEPARATE FROM THE APARTMENT)

- Ski room
- TV room
- Sauna
- Hammam
- Shower room