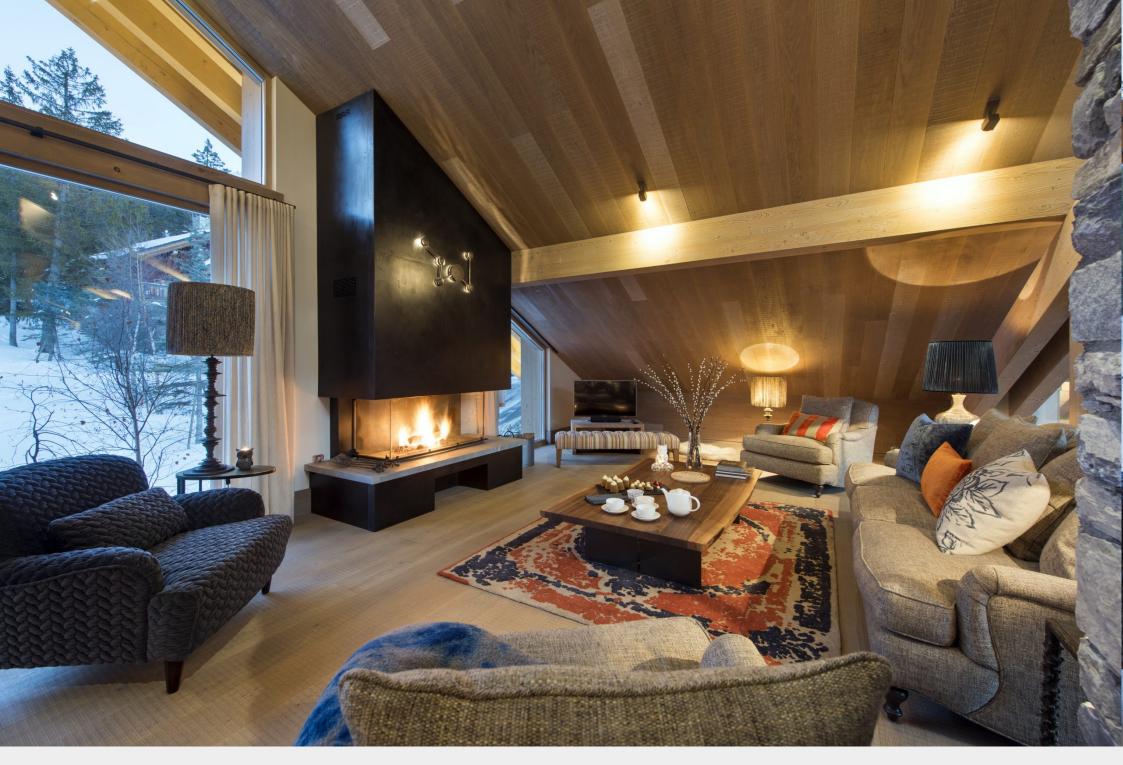

The entertaining spaces are set out over three spectacular floors. On the first floor, at the heart of the chalet, is the magnificent and spacious living room and bar area, with double-height ceiling, an open fireplace, and full-height windows flooding the room in the warm winter sunshine and offering breathtaking views of the mountains.

The top floor is a haven of relaxation. It is home to the library, offering a cosy spot to relax and unwind with a good book in front of a roaring fire, and the master bedroom suite. The stunning master suite has a wood-burning stove, private balcony boasting panoramic views, spacious dressing room, and plush en-suite bathroom. The bathroom has an exquisite copper bath with views to Saulire and a huge rain shower.