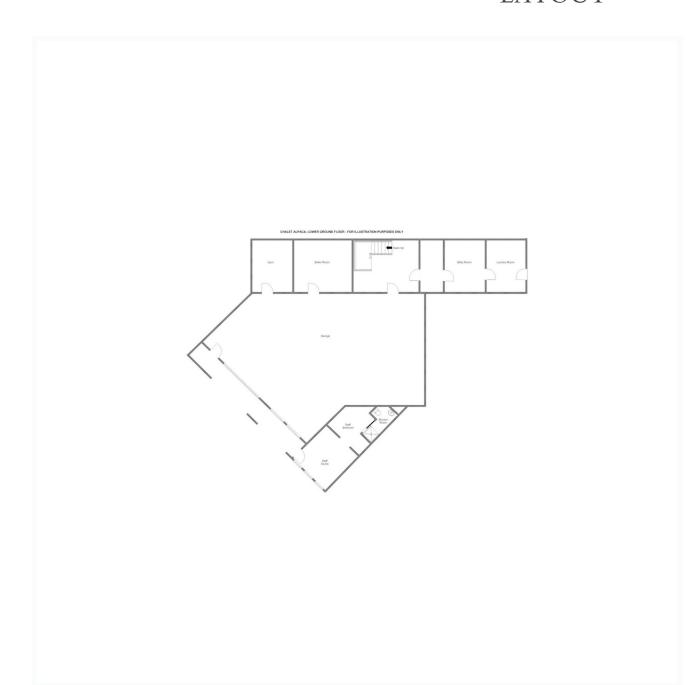

#### UPPER GROUND FLOOR

- Cinema and games room with pinball machine, pool table and bar area
- Quad bunk bedroom (sleeps 4, TV, terrace access)
  - Separate bathroom and shower room
- Twin/double bedroom (sleeps 2, en-suite shower room, terrace access)
  - Indoor climbing room
  - Spa and wellness area
    - Sauna
    - Hammam
    - Rain shower
    - Massage room
    - Guest restroom
  - Ski room with heated boot warmers

#### LOWER GROUND FLOOR

- Private gym
- Wine cave
- Laundry room
  - Garage
- Self-contained staff apartment with separate entrance (sleeps 2)

SLIDED AVORTS IN THE SNOW