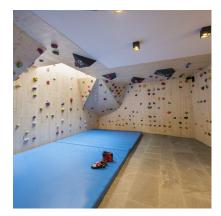

The upper ground floor of the chalet has a fabulous cinema and games room, a spa with a hammam, sauna, rain shower, and a secluded massage room. The unique sports room is home to its very own indoor climbing wall.

#### **CLIMBING WALL**

A unique and luxurious additional facility at Alpaca is the wonderful indoor climbing wall. Enjoy a variety of route options and a fun, challenging workout for the whole body!

#### UPPER GROUND FLOOR

- Cinema and games room with pinball machine, pool table and bar area
- Quad bunk bedroom (sleeps 4, TV, terrace access)
  - Separate bathroom and shower room
- Twin/double bedroom (sleeps 2, en-suite shower room, terrace access)
  - Indoor climbing room
  - Spa and wellness area
    - Sauna
    - Hammam
    - Rain shower
    - Massage room
    - Guest restroom
  - Ski room with heated boot warmers