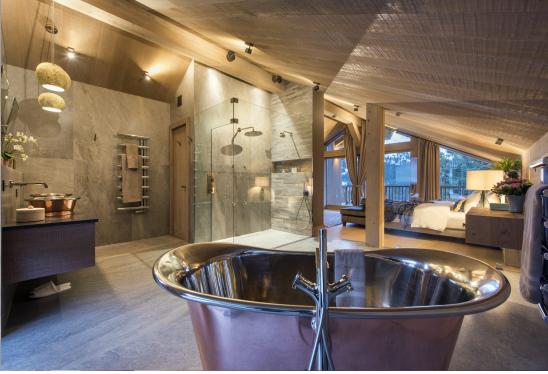

The top floor is a haven of relaxation. It is home to the library, offering a cosy spot to relax and unwind with a good book in front of a roaring fire, and the master bedroom suite. The stunning master suite has a wood-burning stove, private balcony boasting panoramic views, spacious dressing room, and plush en-suite bathroom. The bathroom has an exquisite copper bath with views to Saulire and a huge rain shower.

The chalet comfortably sleeps 12 in six thoughtfully-appointed en-suite bedrooms, which all have their own individual design and style. Each room is furnished to the same high standard with luxury linens and a spacious bathroom and each one has either its own balcony or terrace.