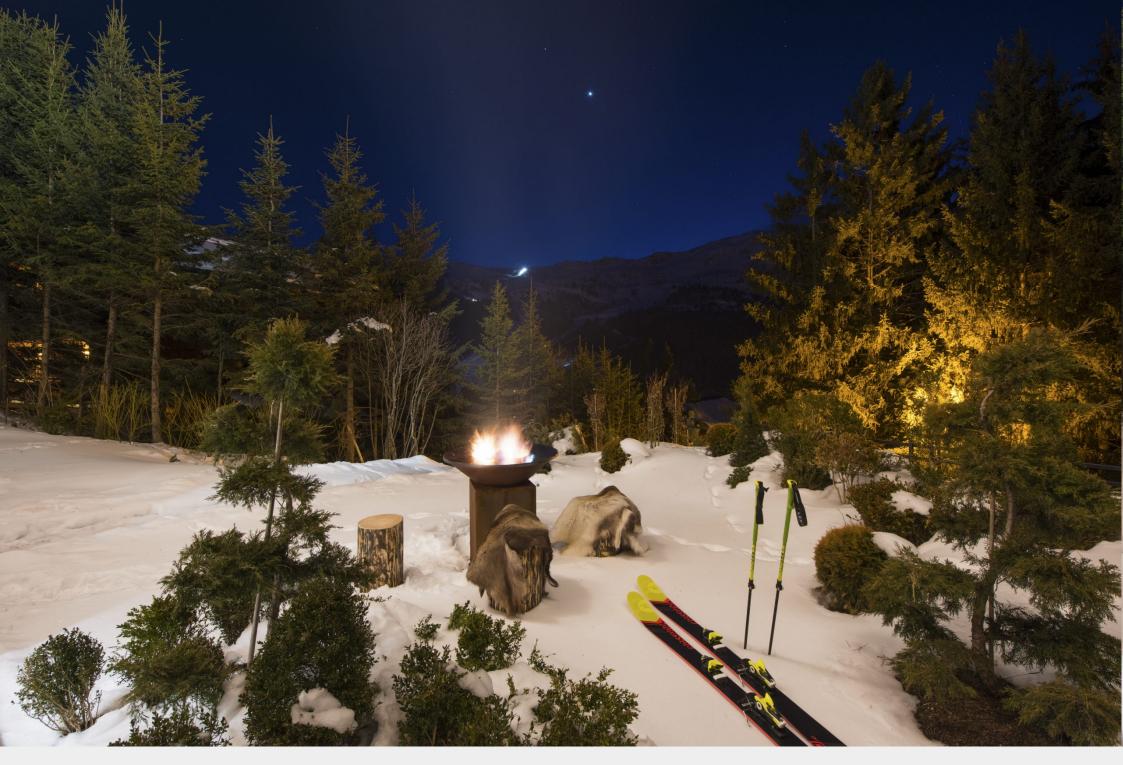

There is an impressive dining area which makes for the perfect entertaining space and the separate kitchen allows you to enjoy meals in relaxed private surroundings. The living and dining areas both have access to the large terrace and south-facing garden which provide a sublime, tranquil setting. The extensive terraces and balconies wrap around the chalet to reveal more of the astounding panorama.

Furnished as thoughtfully as the interior, you can enjoy this amazing outdoor space by relaxing in the beautiful copper hot tub, swimming in the heated 'endless' pool, or watching the glowing embers in the fire-pit. Tucked away on this floor are three bedrooms, all with en-suite facilities, beautiful views, and private balconies. The first is a king-sized bedroom and the second and third bedrooms can be prepared either as doubles or twins. A guest restroom can also be found on this floor.