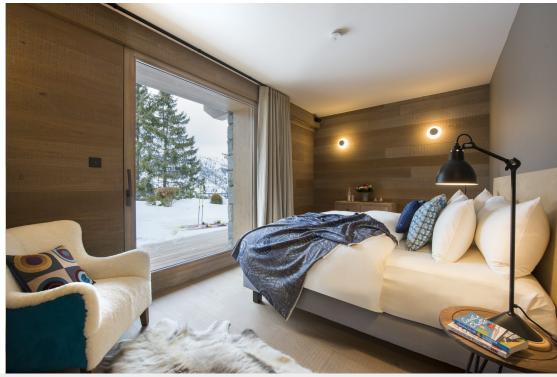

The chalet comfortably sleeps 12 in six thoughtfully-appointed en-suite bedrooms, which all have their own individual design and style. Each room is furnished to the same high standard with luxury linens and a spacious bathroom and each one has either its own balcony or terrace.

Furnished as thoughtfully as the interior, you can enjoy this amazing outdoor space by relaxing in the beautiful copper hot tub, swimming in the heated 'endless' pool, or watching the glowing embers in the fire-pit. Tucked away on this floor are three bedrooms, all with en-suite facilities, beautiful views, and private balconies. The first is a king-sized bedroom and the second and third bedrooms can be prepared either as doubles or twins. A guest restroom can also be found on this floor.

#### FIRST FLOOR

- Living area with open fire
  - Dining area
  - Private kitchen
- Twin/double bedroom (sleeps 2, en-suite shower room, balcony)
- Twin/double bedroom (sleeps 2, en-suite bathroom, separate shower, private balcony)
- King-size bedroom (sleeps 2, en-suite shower room, desk, private balcony)
  - Guest restroom
- Large terrace with outdoor copper hot tub and outdoor heated swimming pool