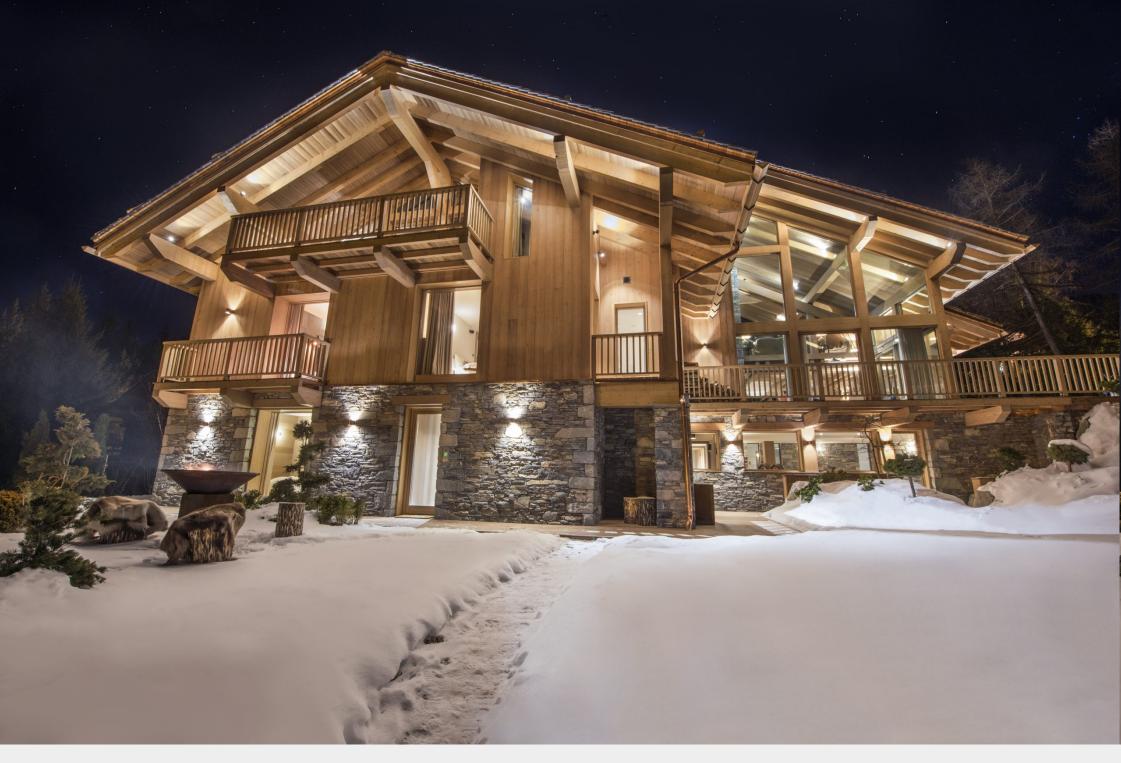

## CHALET ALPACA IS A SPECTACULAR PRIVATE CHALET IN MÉRIBEL, TROIS VALLÉES. THIS ENVIABLE PROPERTY IS ONE OF MÉRIBEL'S LARGEST AND MOST DESIRED RESIDENCES.

Newly completed in 2017, the chalet is an impressive addition to Méribel's increasing luxury chalet collection. Each area has been meticulously designed and crafted, creating a chic and luxurious private home. In 2017, this extraordinary chalet was awarded World's Best New Chalet at the World Ski Awards.

# CHALET ALPACA IS A LUXURIOUS, MODERN MOUNTAIN HOME. WITH OUTSTANDING HEALTH & WELLNESS FACILITIES, INTELLIGENT LIVING SPACE AND SUMPTUOUS BEDROOMS, EXPERIENCE TRUE LUXURY IN ONE OF FRANCE'S LARGEST AND MOST BEAUTIFUL PRIVATE CHALETS.

The interior is incredibly spacious, bathed in natural light with heavenly views of the valley from the floor-to-ceiling windows. Using a perfectly blended mix of natural materials and modern bespoke design and furnishings, the interior creates a welcoming, cohesive atmosphere.