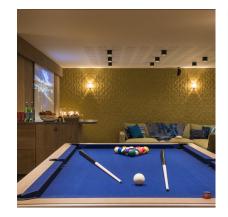

The upper ground floor of the chalet has a fabulous cinema and games room, a spa with a hammam, sauna, rain shower, and a secluded massage room. The unique sports room is home to its very own indoor climbing wall.

#### **ENTERTAINMENT**

Boasting a bar, a dedicated cinema room, and a games room with a pool table, Alpaca offers a plethora of options for entertainment. Be it relaxing with your family after a day on the mountain or entertaining friends after dinner, there is something for everyone here.

#### UPPER GROUND FLOOR

- Cinema and games room with pinball machine, pool table and bar area
- Quad bunk bedroom (sleeps 4, TV, terrace access)
  - Separate bathroom and shower room
- Twin/double bedroom (sleeps 2, en-suite shower room, terrace access)
  - Indoor climbing room
  - Spa and wellness area
    - Sauna
    - Hammam
    - Rain shower
    - Massage room
    - Guest restroom
  - Ski room with heated boot warmers