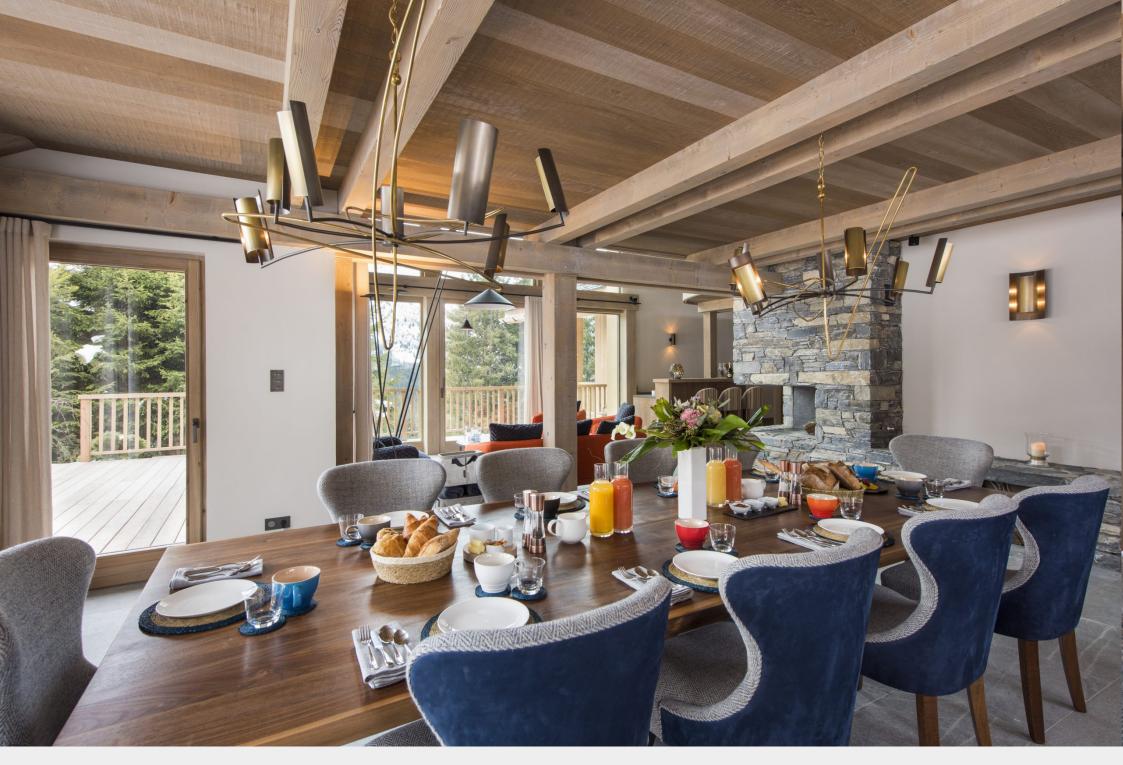

There is an impressive dining area which makes for the perfect entertaining space and the separate kitchen allows you to enjoy meals in relaxed private surroundings. The living and dining areas both have access to the large terrace and south-facing garden which provide a sublime, tranquil setting. The extensive terraces and balconies wrap around the chalet to reveal more of the astounding panorama.

#### FIRST FLOOR

- Living area with open fire
  - Dining area
  - Private kitchen
- Twin/double bedroom (sleeps 2, en-suite shower room, balcony)
- Twin/double bedroom (sleeps 2, en-suite bathroom, separate shower, private balcony)
- King-size bedroom (sleeps 2, en-suite shower room, desk, private balcony)
  - Guest restroom
- Large terrace with outdoor copper hot tub and outdoor heated swimming pool