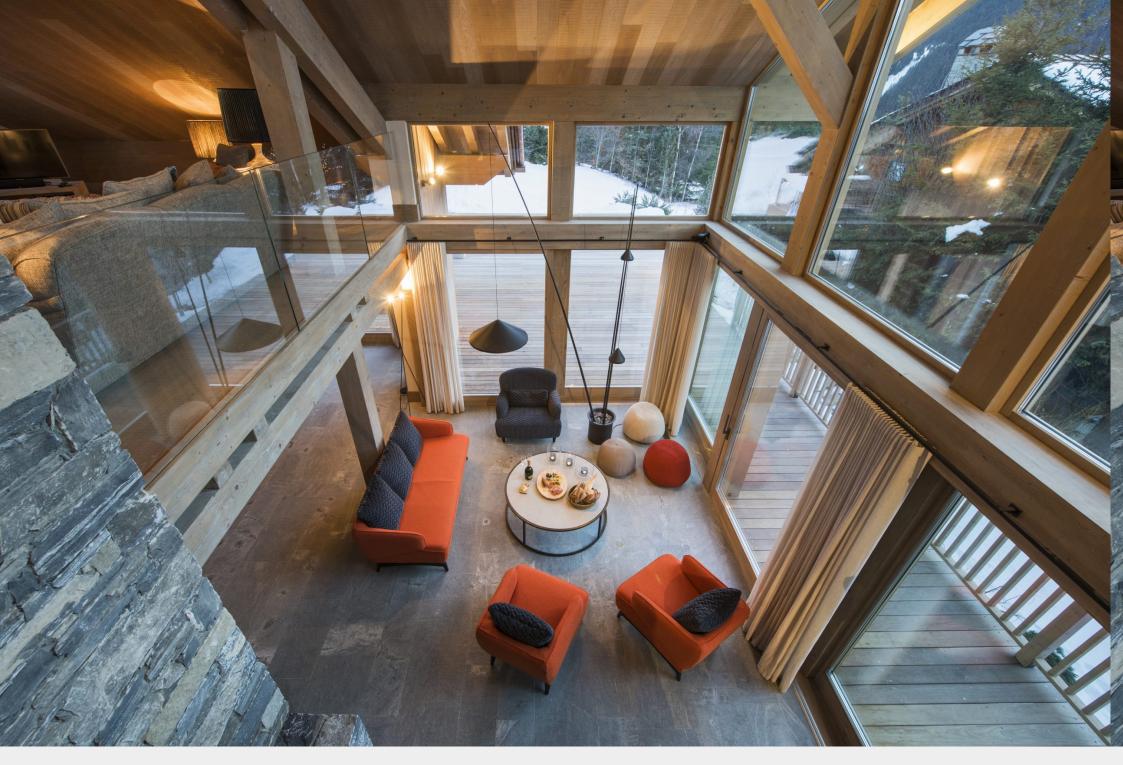

The entertaining spaces are set out over three spectacular floors. On the first floor, at the heart of the chalet, is the magnificent and spacious living room and bar area, with double-height ceiling, an open fireplace, and full-height windows flooding the room in the warm winter sunshine and offering breathtaking views of the mountains.

The interior is incredibly spacious, bathed in natural light with heavenly views of the valley from the floor-to-ceiling windows. Using a perfectly blended mix of natural materials and modern bespoke design and furnishings, the interior creates a welcoming, cohesive atmosphere.