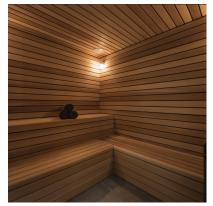

The upper ground floor of the chalet has a fabulous cinema and games room, a spa with a hammam, sauna, rain shower, and a secluded massage room. The unique sports room is home to its very own indoor climbing wall.

#### SPA & POOL

Options for relaxation are endless at Alpaca. Beautifully finished facilities include a gym, hammam & sauna, massage treatment room, outdoor hot tub & heated swimming pool. The perfect way to unwind after a ski day.

#### UPPER GROUND FLOOR

- Cinema and games room with pinball machine, pool table and bar area
- Quad bunk bedroom (sleeps 4, TV, terrace access)
  - Separate bathroom and shower room
- Twin/double bedroom (sleeps 2, en-suite shower room, terrace access)
  - Indoor climbing room
  - Spa and wellness area
    - Sauna
    - Hammam
    - Rain shower
    - Massage room
    - Guest restroom
  - Ski room with heated boot warmers