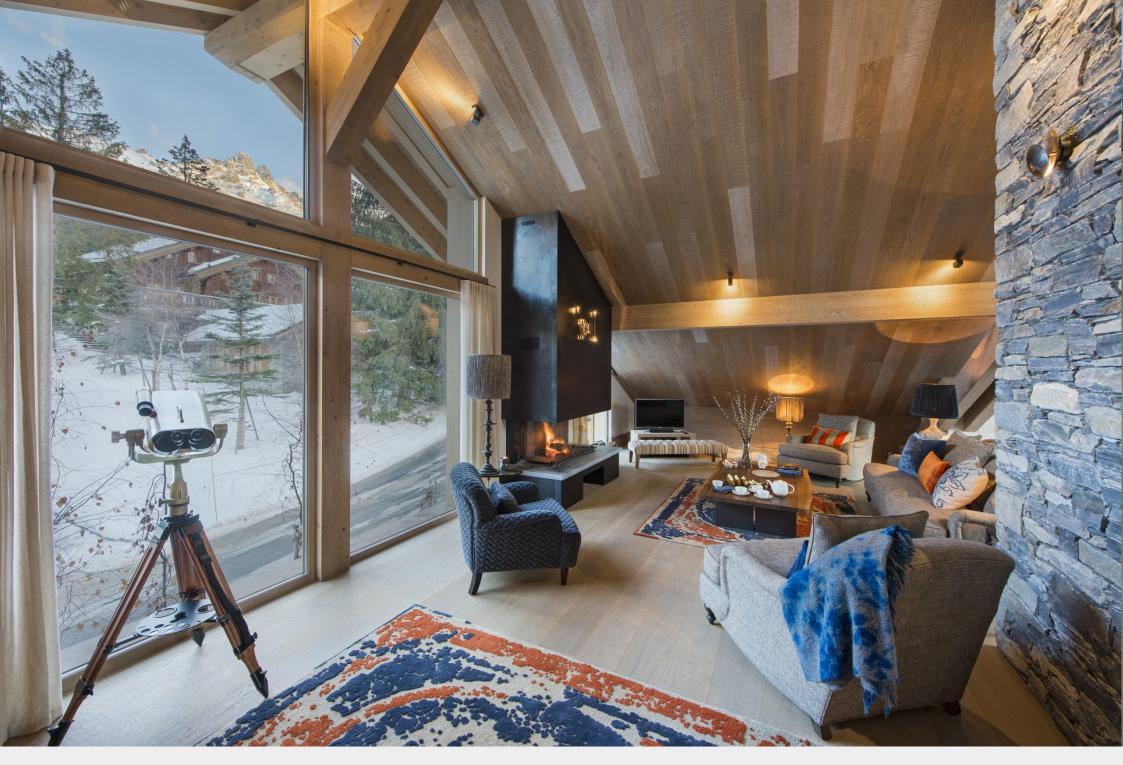

The entertaining spaces are set out over three spectacular floors. On the first floor, at the heart of the chalet, is the magnificent and spacious living room and bar area, with double-height ceiling, an open fireplace, and full-height windows flooding the room in the warm winter sunshine and offering breathtaking views of the mountains.

The top floor is a haven of relaxation. It is home to the library, offering a cosy spot to relax and unwind with a good book in front of a roaring fire, and the master bedroom suite. The stunning master suite has a wood-burning stove, private balcony boasting panoramic views, spacious dressing room, and plush en-suite bathroom. The bathroom has an exquisite copper bath with views to Saulire and a huge rain shower.