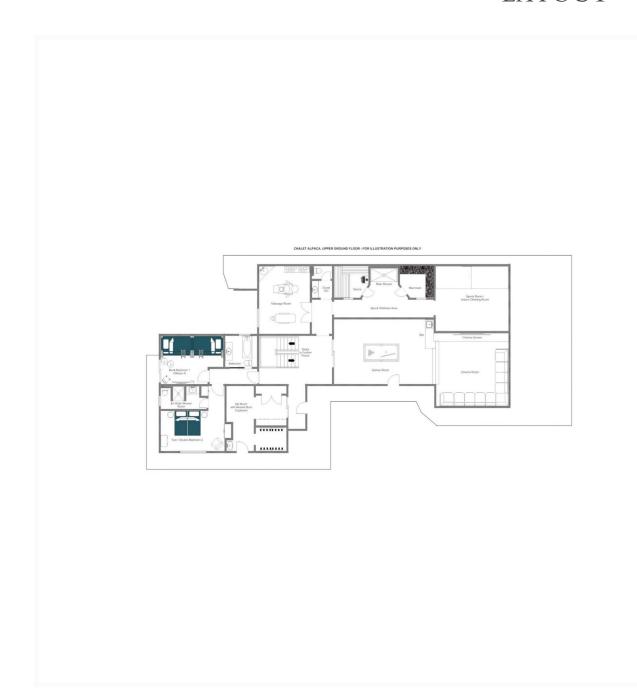

The upper ground floor of the chalet has a fabulous cinema and games room, a spa with a hammam, sauna, rain shower, and a secluded massage room. The unique sports room is home to its very own indoor climbing wall.

#### UPPER GROUND FLOOR

- Cinema and games room with pinball machine, pool table and bar area
- Quad bunk bedroom (sleeps 4, TV, terrace access)
  - Separate bathroom and shower room
- Twin/double bedroom (sleeps 2, en-suite shower room, terrace access)
  - Indoor climbing room
  - Spa and wellness area
    - Sauna
    - Hammam
    - Rain shower
    - Massage room
    - Guest restroom
  - Ski room with heated boot warmers