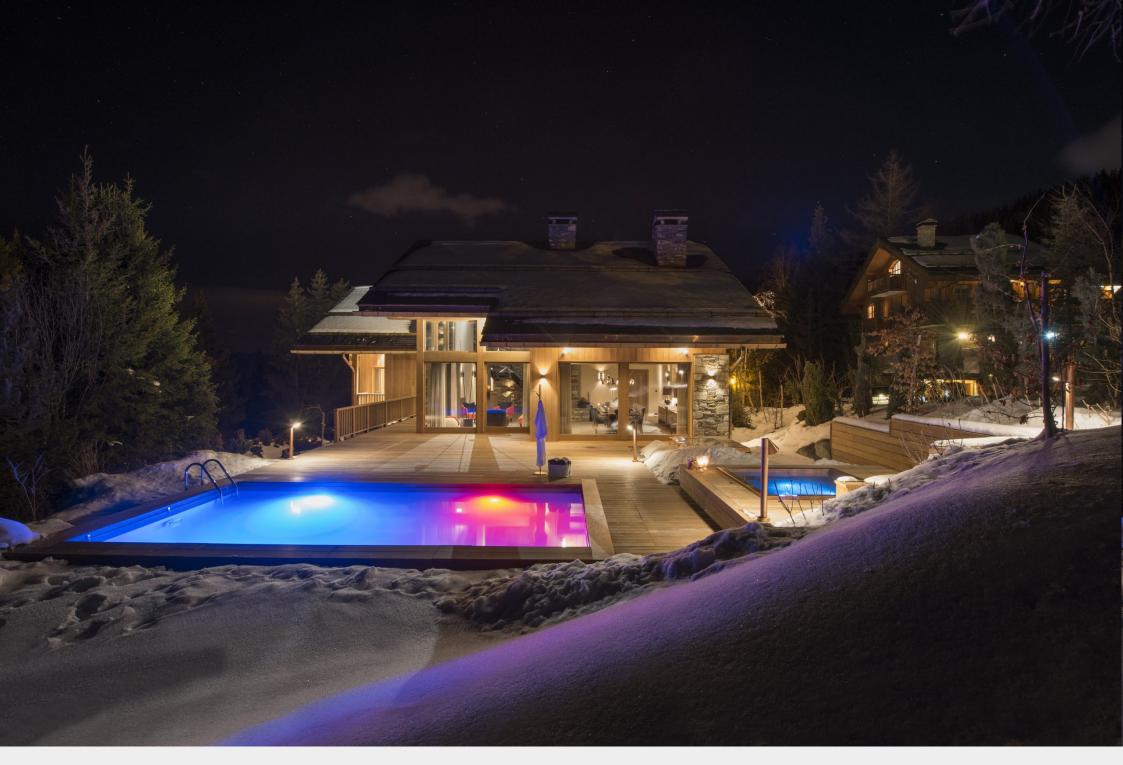

Furnished as thoughtfully as the interior, you can enjoy this amazing outdoor space by relaxing in the beautiful copper hot tub, swimming in the heated 'endless' pool, or watching the glowing embers in the fire-pit. Tucked away on this floor are three bedrooms, all with en-suite facilities, beautiful views, and private balconies. The first is a king-sized bedroom and the second and third bedrooms can be prepared either as doubles or twins. A guest restroom can also be found on this floor.

#### SPA & POOL

Options for relaxation are endless at Alpaca. Beautifully finished facilities include a gym, hammam & sauna, massage treatment room, outdoor hot tub & heated swimming pool. The perfect way to unwind after a ski day.

#### FIRST FLOOR

- Living area with open fire
  - Dining area
  - Private kitchen
- Twin/double bedroom (sleeps 2, en-suite shower room, balcony)
- Twin/double bedroom (sleeps 2, en-suite bathroom, separate shower, private balcony)
- King-size bedroom (sleeps 2, en-suite shower room, desk, private balcony)
  - Guest restroom
- Large terrace with outdoor copper hot tub and outdoor heated swimming pool