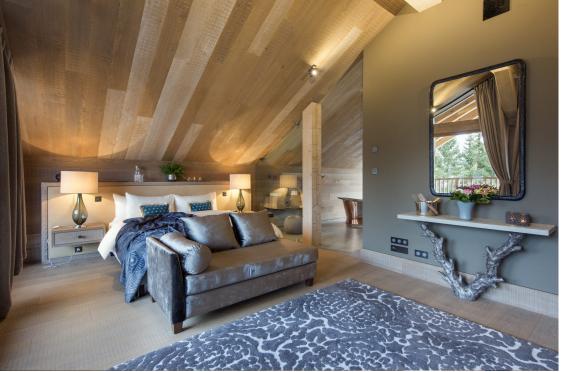

The chalet comfortably sleeps 12 in six thoughtfully-appointed en-suite bedrooms, which all have their own individual design and style. Each room is furnished to the same high standard with luxury linens and a spacious bathroom and each one has either its own balcony or terrace.

The top floor is a haven of relaxation. It is home to the library, offering a cosy spot to relax and unwind with a good book in front of a roaring fire, and the master bedroom suite. The stunning master suite has a wood-burning stove, private balcony boasting panoramic views, spacious dressing room, and plush en-suite bathroom. The bathroom has an exquisite copper bath with views to Saulire and a huge rain shower.

#### TOP FLOOR

- Master bedroom suite (sleeps 2, en-suite bathroom with separate shower, sitting area with wood burner, dressing room, private balcony)
- Second living area with open fire, library, and office