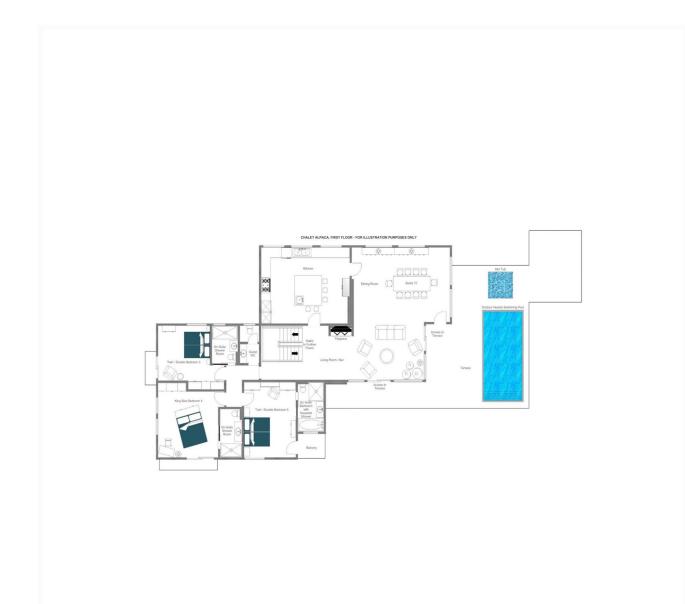

The entertaining spaces are set out over three spectacular floors. On the first floor, at the heart of the chalet, is the magnificent and spacious living room and bar area, with double-height ceiling, an open fireplace, and full-height windows flooding the room in the warm winter sunshine and offering breathtaking views of the mountains.

There is an impressive dining area which makes for the perfect entertaining space and the separate kitchen allows you to enjoy meals in relaxed private surroundings. The living and dining areas both have access to the large terrace and south-facing garden which provide a sublime, tranquil setting. The extensive terraces and balconies wrap around the chalet to reveal more of the astounding panorama.

Furnished as thoughtfully as the interior, you can enjoy this amazing outdoor space by relaxing in the beautiful copper hot tub, swimming in the heated 'endless' pool, or watching the glowing embers in the fire-pit. Tucked away on this floor are three bedrooms, all with en-suite facilities, beautiful views, and private balconies. The first is a king-sized bedroom and the second and third bedrooms can be prepared either as doubles or twins. A guest restroom can also be found on this floor.

#### FIRST FLOOR

- Living area with open fire
  - Dining area
  - Private kitchen
- Twin/double bedroom (sleeps 2, en-suite shower room, balcony)
- Twin/double bedroom (sleeps 2, en-suite bathroom, separate shower, private balcony)
- King-size bedroom (sleeps 2, en-suite shower room, desk, private balcony)
  - Guest restroom
- Large terrace with outdoor copper hot tub and outdoor heated swimming pool