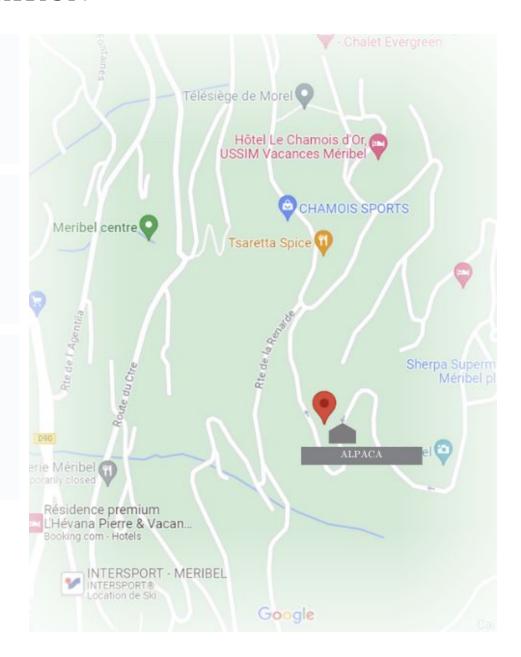

#### LOCATION

Nestled among the woodland in an exclusive area, the chalet sits a 5-minute drive from both the nearest ski lift and the center of town.

#### **PROXIMITY**

Chaudanne lift station - 5-minute chauffeured drive

Village centre - 5-minute chauffeured drive