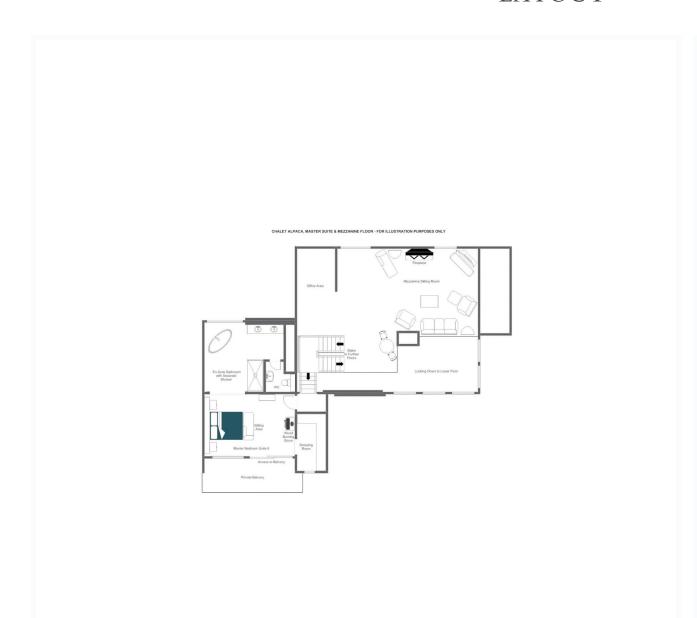

The top floor is a haven of relaxation. It is home to the library, offering a cosy spot to relax and unwind with a good book in front of a roaring fire, and the master bedroom suite. The stunning master suite has a wood-burning stove, private balcony boasting panoramic views, spacious dressing room, and plush en-suite bathroom. The bathroom has an exquisite copper bath with views to Saulire and a huge rain shower.

#### TOP FLOOR

- Master bedroom suite (sleeps 2, en-suite bathroom with separate shower, sitting area with wood burner, dressing room, private balcony)
- Second living area with open fire, library, and office