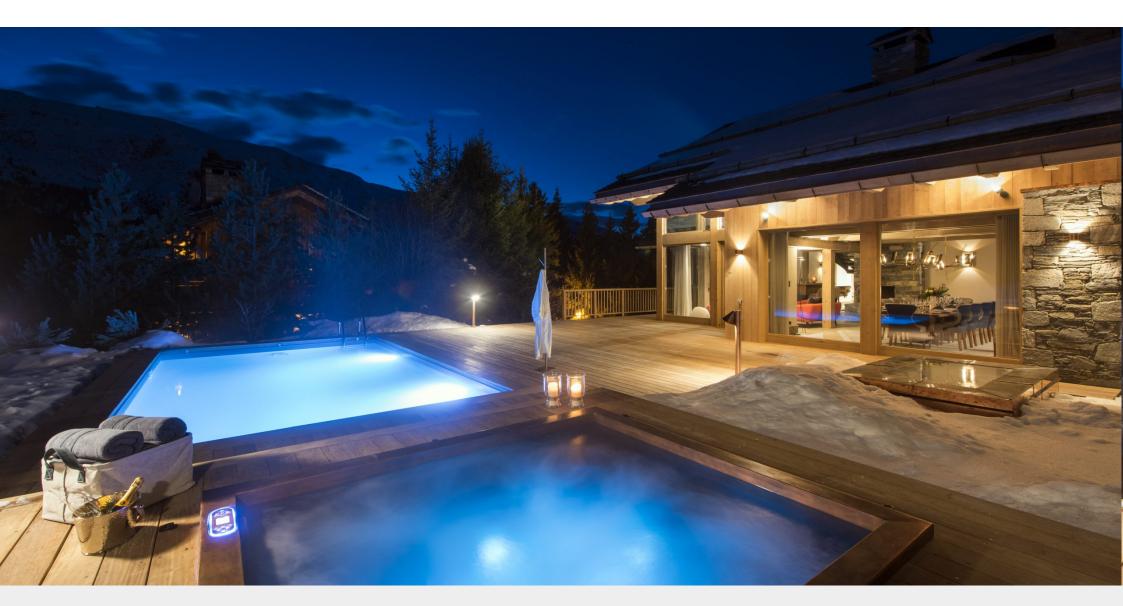

There is an impressive dining area which makes for the perfect entertaining space and the separate kitchen allows you to enjoy meals in relaxed private surroundings. The living and dining areas both have access to the large terrace and south-facing garden which provide a sublime, tranquil setting. The extensive terraces and balconies wrap around the chalet to reveal more of the astounding panorama.

Furnished as thoughtfully as the interior, you can enjoy this amazing outdoor space by relaxing in the beautiful copper hot tub, swimming in the heated 'endless' pool, or watching the glowing embers in the fire-pit. Tucked away on this floor are three bedrooms, all with en-suite facilities, beautiful views, and private balconies. The first is a king-sized bedroom and the second and third bedrooms can be prepared either as doubles or twins. A guest restroom can also be found on this floor.

#### SPA & POOL

Options for relaxation are endless at Alpaca. Beautifully finished facilities include a gym, hammam & sauna, massage treatment room, outdoor hot tub & heated swimming pool. The perfect way to unwind after a ski day.