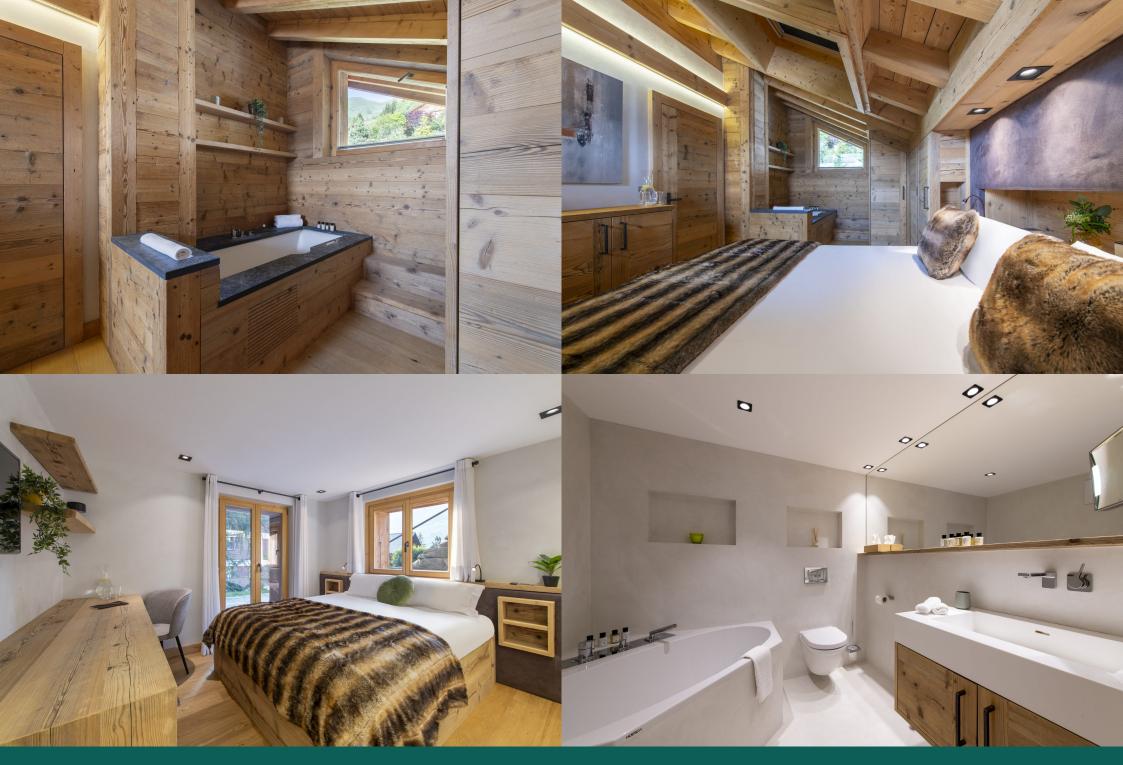

On the ground floor, the sauna and walk-in shower room along with the outdoor hot tub are both very much appreciated after a long day out on the mountain. There are also two comfortable and spacious bedrooms on this floor, one with an en-suite bathroom and the other with it's own seperate bathroom just down the corridor.

Moving up to the top floor, you'll find the master bedroom, open-plan in design with a bathtub to soak in. Natural light pours in generously, thanks to a high window which also allows you plenty of privacy.

The bedrooms are all comfortable and stylish with alpine tones, yet bright and airy - and all four rooms have flat screen TV's. Two of the bedrooms also boast terrace access.

Also on this floor, there is an additional shower room, and a small study area for anyone needing to fit in some work during the holiday.