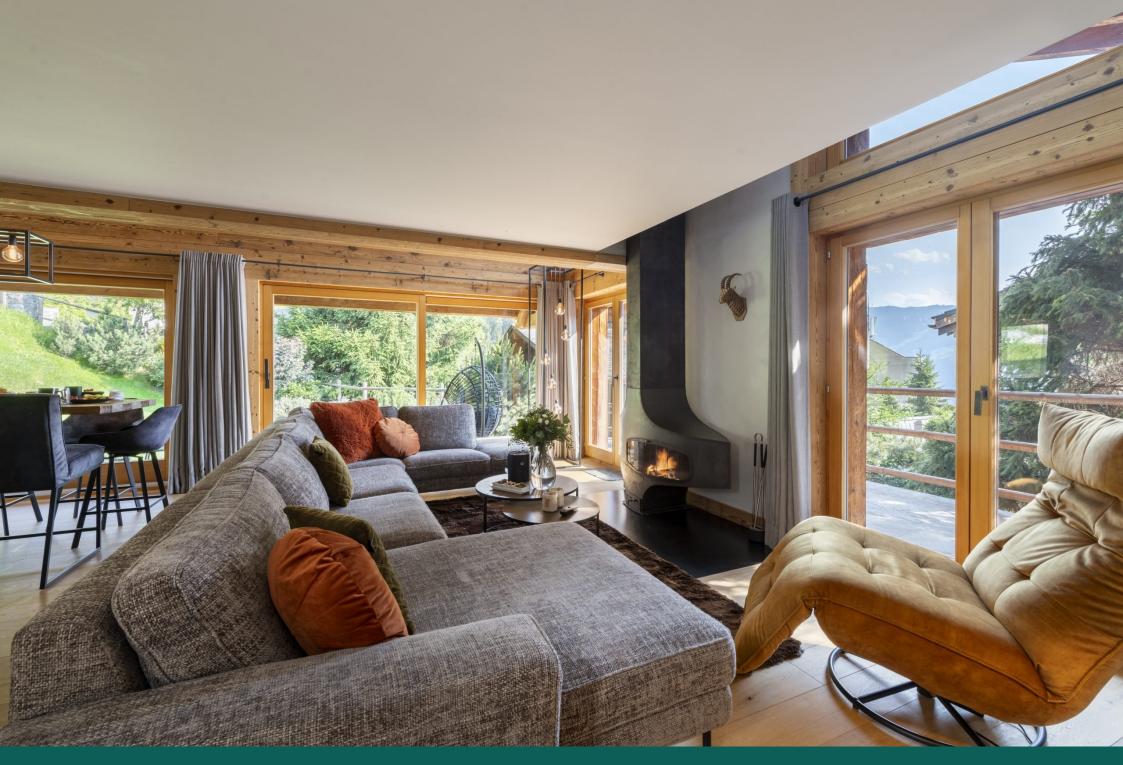

Moving up to the second floor, the open-plan living and dining room is sophisticated yet cosy, with plush velvet furniture and vibrant lighting. The L-shaped sofa wraps around the fireplace making it the perfect place to put your feet up and relax. The dining table accommodating up to 12 looks out onto the spacious garden, amazing for kids to run around in whilst you enjoy a barbecue lunch al-fresco, or for soaking up the sun whilst reading a book in one of the inviting seating areas.