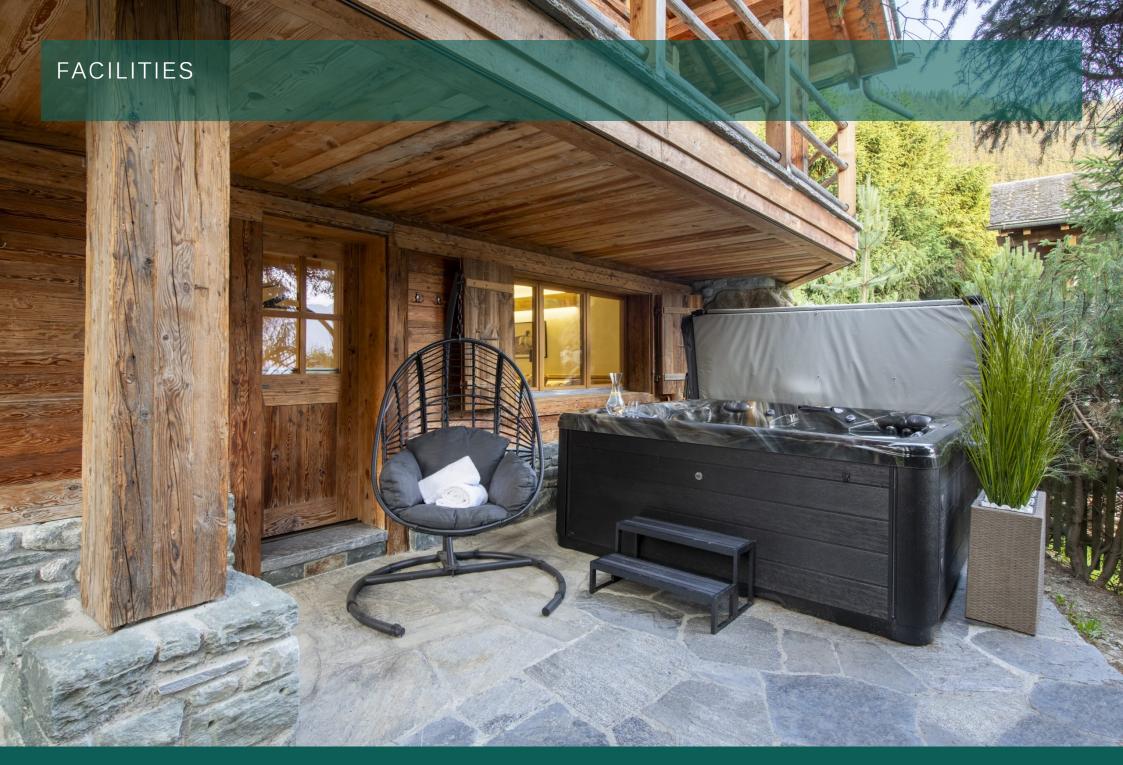

On the ground floor, the sauna and walk-in shower room along with the outdoor hot tub are both very much appreciated after a long day out on the mountain. There are also two comfortable and spacious bedrooms on this floor, one with an en-suite bathroom and the other with it's own seperate bathroom just down the corridor.

## WELLNESS AND RELAXATION

- Outdoor hot tub
- Sauna
- Terrace