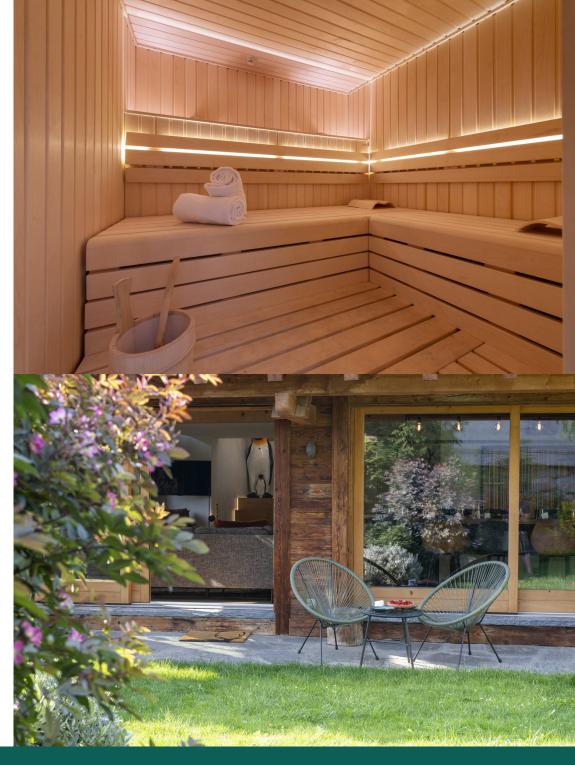

On the ground floor, the sauna and walk-in shower room along with the outdoor hot tub are both very much appreciated after a long day out on the mountain. There are also two comfortable and spacious bedrooms on this floor, one with an en-suite bathroom and the other with it's own seperate bathroom just down the corridor.

## WELLNESS AND RELAXATION

- Outdoor hot tub
- Sauna
- Terrace