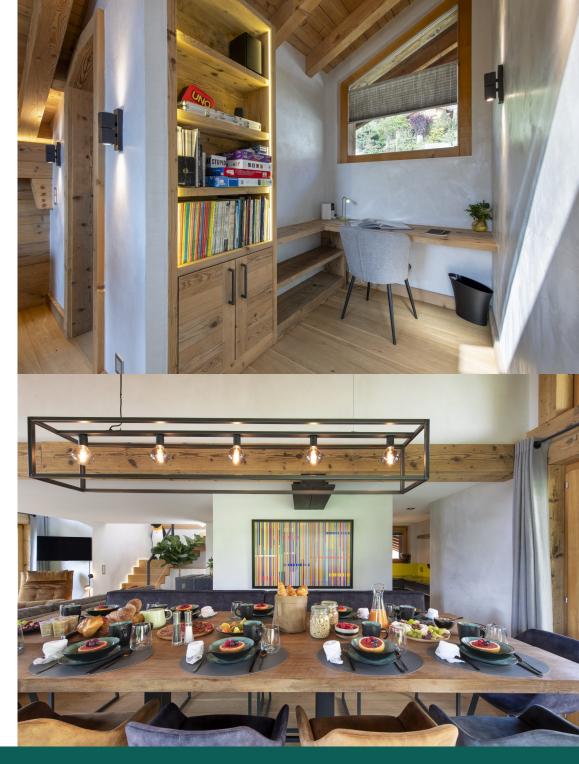

Moving up to the second floor, the open-plan living and dining room is sophisticated yet cosy, with plush velvet furniture and vibrant lighting. The L-shaped sofa wraps around the fireplace making it the perfect place to put your feet up and relax. The dining table accommodating up to 12 looks out onto the spacious garden, amazing for kids to run around in whilst you enjoy a barbecue lunch al-fresco, or for soaking up the sun whilst reading a book in one of the inviting seating areas.

The bedrooms are all comfortable and stylish with alpine tones, yet bright and airy - and all four rooms have flat screen TV's. Two of the bedrooms also boast terrace access.

Also on this floor, there is an additional shower room, and a small study area for anyone needing to fit in some work during the holiday.