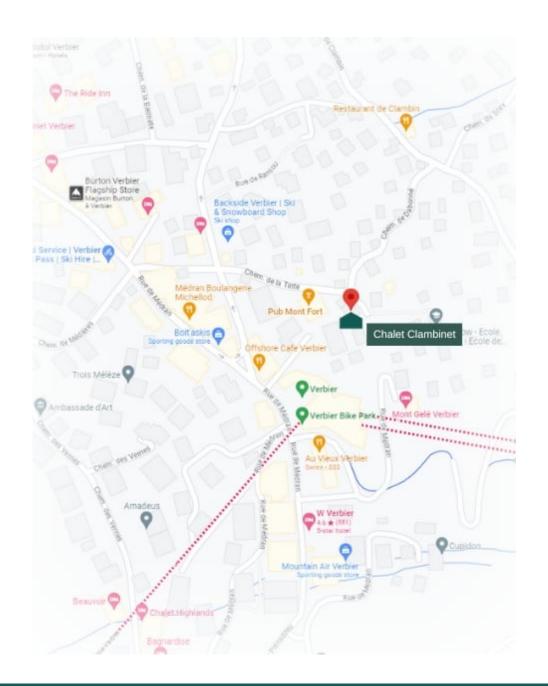

## **PROXIMITY**

Medran - 6-minute walk Savoleyres - 4-minute drive

Place Centrale - 6-minute walk

# GOOGLE CO-ORDINATES

46.094494021354414, 7.233914325931384