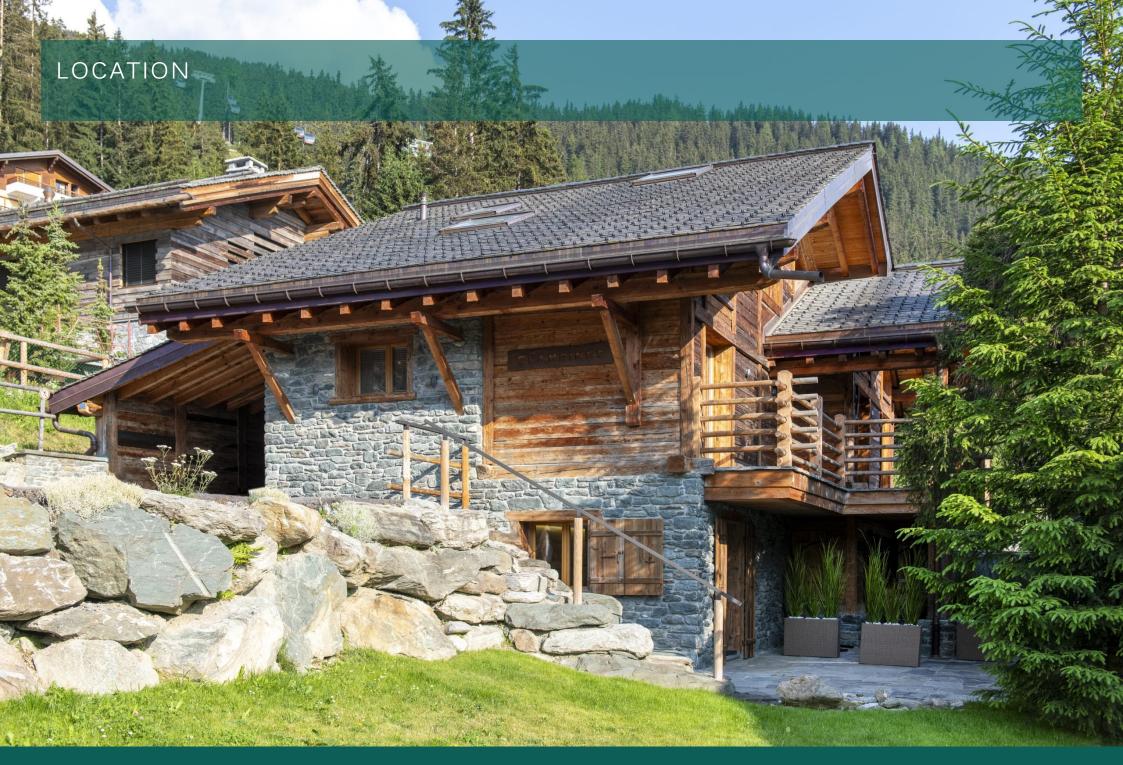

# CHALET CLAMBINET

SWITZERLAND

VERBIER

CONTEMPORARY YET CLASSIC CHIC, this chalet is perfectly located right next to the lift station.

Chalet Clambinet is a stunning, stand-alone chalet, its prime location means you are only a few minutes' stroll to the main lift station as well as to the centre of the village. Laid out over three floors, this property sleeps up to eight people in four double bedrooms, perfect for a family or group of friends wishing to spend their next holiday in Verbier.