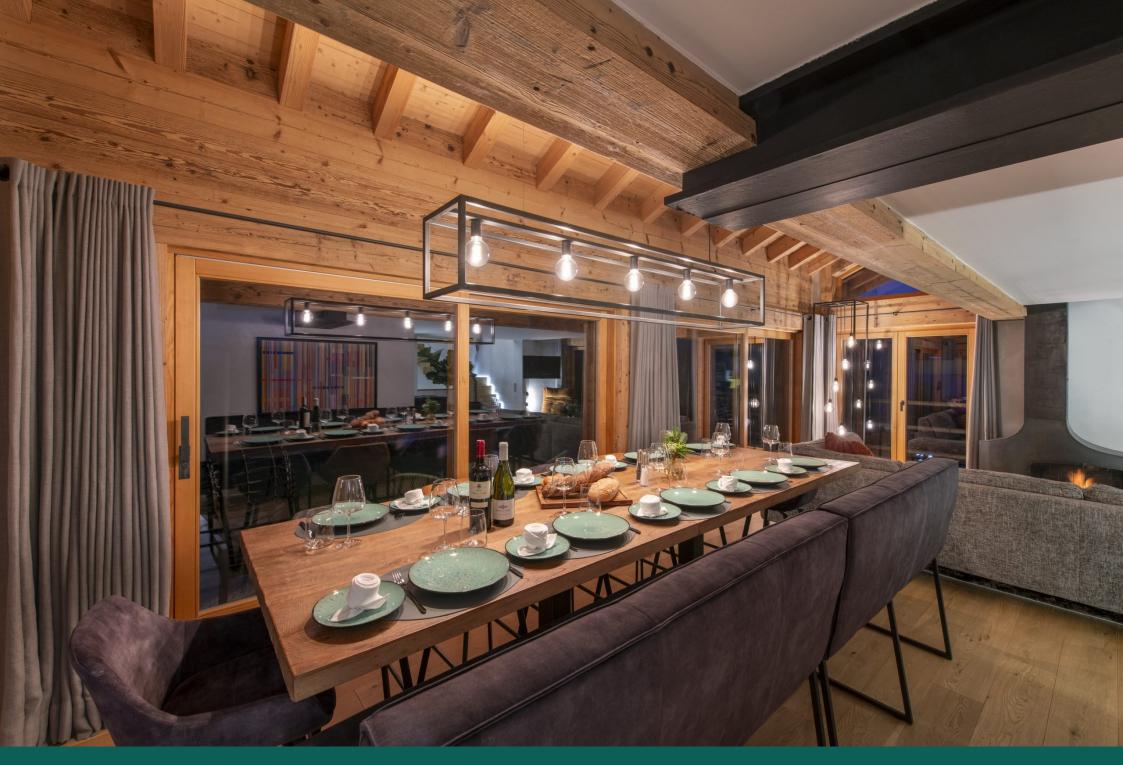

Moving up to the second floor, the open-plan living and dining room is sophisticated yet cosy, with plush velvet furniture and vibrant lighting. The L-shaped sofa wraps around the fireplace making it the perfect place to put your feet up and relax. The dining table accommodating up to 12 looks out onto the spacious garden, amazing for kids to run around in whilst you enjoy a barbecue lunch al-fresco, or for soaking up the sun whilst reading a book in one of the inviting seating areas.