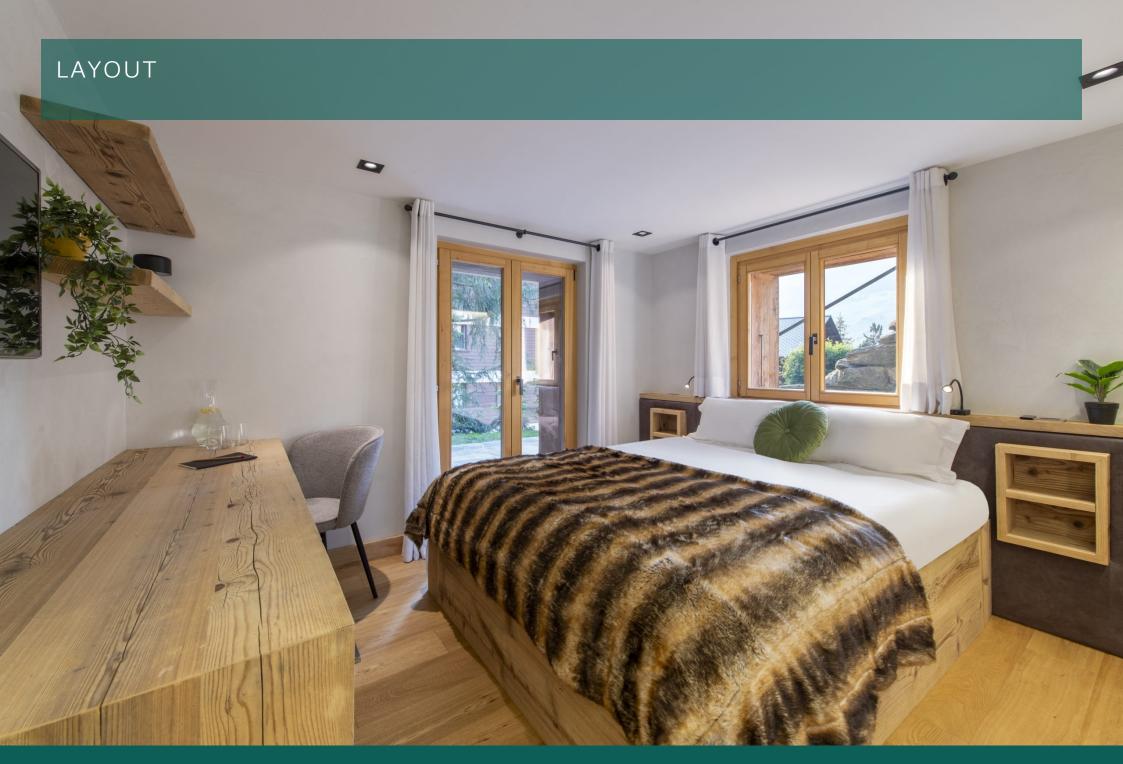

On the ground floor, the sauna and walk-in shower room along with the outdoor hot tub are both very much appreciated after a long day out on the mountain. There are also two comfortable and spacious bedrooms on this floor, one with an en-suite bathroom and the other with it's own seperate bathroom just down the corridor.

The bedrooms are all comfortable and stylish with alpine tones, yet bright and airy - and all four rooms have flat screen TV's. Two of the bedrooms also boast terrace access.

Also on this floor, there is an additional shower room, and a small study area for anyone needing to fit in some work during the holiday.