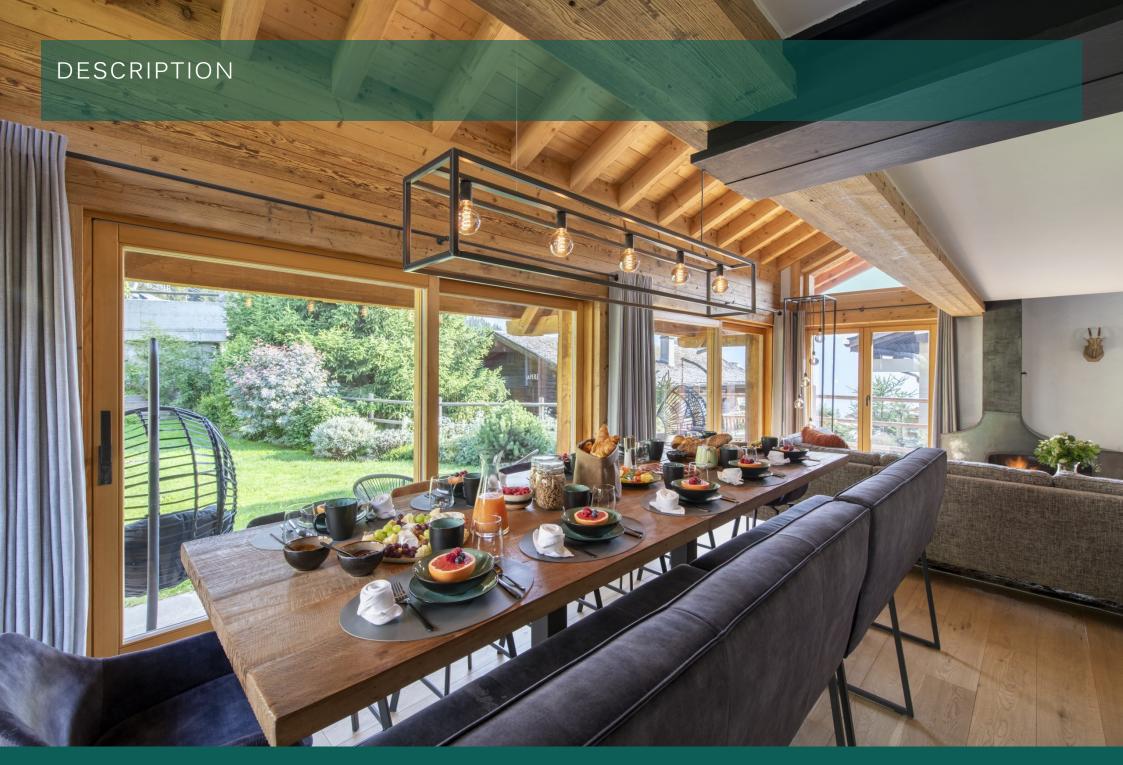

Moving up to the second floor, the open-plan living and dining room is sophisticated yet cosy, with plush velvet furniture and vibrant lighting. The L-shaped sofa wraps around the fireplace making it the perfect place to put your feet up and relax. The dining table accommodating up to 12 looks out onto the spacious garden, amazing for kids to run around in whilst you enjoy a barbecue lunch al-fresco, or for soaking up the sun whilst reading a book in one of the inviting seating areas.

Around the corner, there is a sleek and fully-equipped modern kitchen, containing everything to satisfy your needs during your stay, along with another bedroom with en-suite shower room and a guest WC discreetly positioned just off of the living & kitchen area.