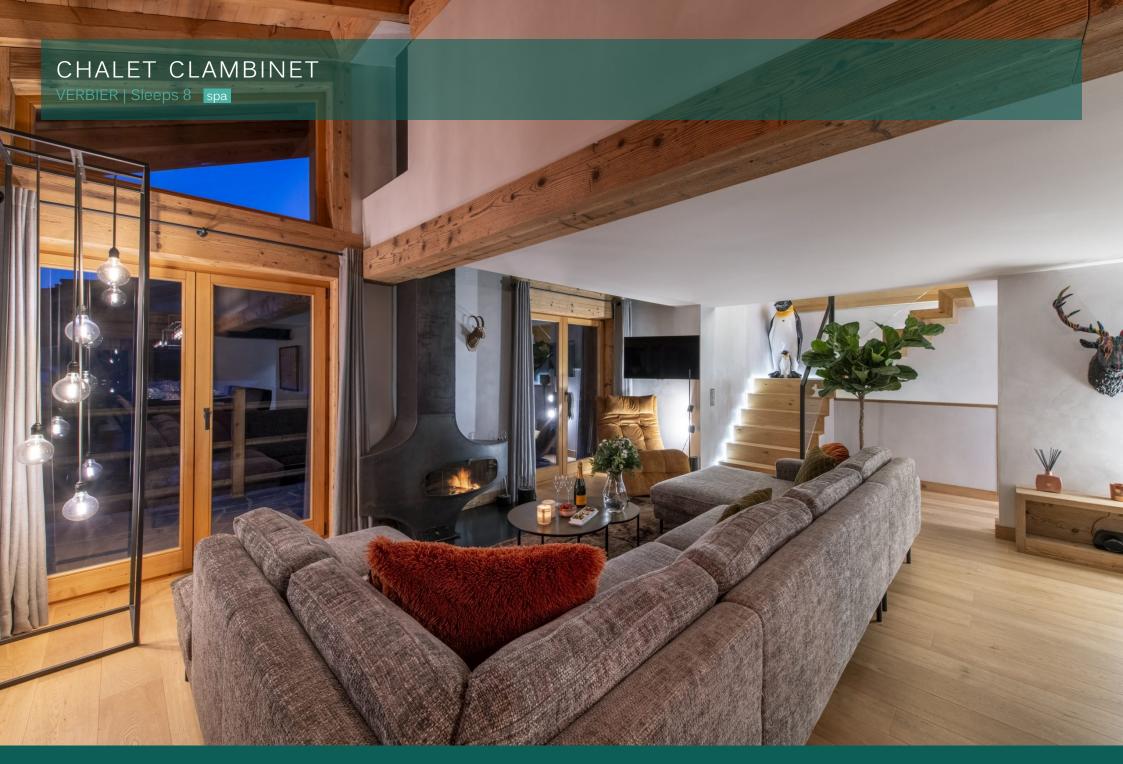

# CHALET CLAMBINET

SWITZERLAND

VERBIER

CONTEMPORARY YET CLASSIC CHIC, this chalet is perfectly located right next to the lift station.

Chalet Clambinet is a stunning, stand-alone chalet, its prime location means you are only a few minutes' stroll to the main lift station as well as to the centre of the village. Laid out over three floors, this property sleeps up to eight people in four double bedrooms, perfect for a family or group of friends wishing to spend their next holiday in Verbier.

Moving up to the second floor, the open-plan living and dining room is sophisticated yet cosy, with plush velvet furniture and vibrant lighting. The L-shaped sofa wraps around the fireplace making it the perfect place to put your feet up and relax. The dining table accommodating up to 12 looks out onto the spacious garden, amazing for kids to run around in whilst you enjoy a barbecue lunch al-fresco, or for soaking up the sun whilst reading a book in one of the inviting seating areas.