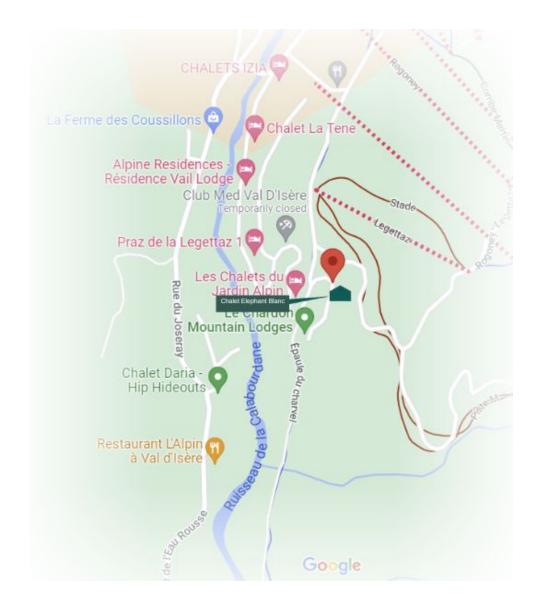

# **PROXIMITY**

Solaise ski lift - 15-minute walk

Village centre – 5-minute drive or 15-minute walk

**GOOGLE CO-ORDINATES** 

45.441015, 6.977642