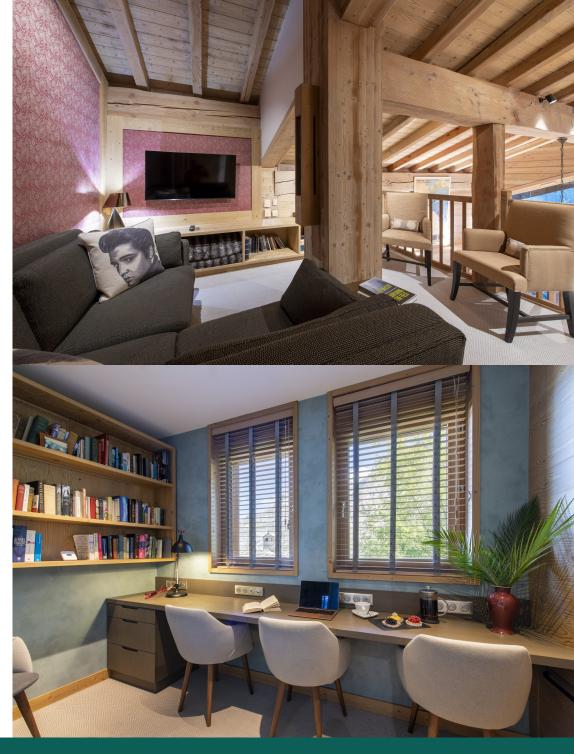

There is also cosy TV snug for movie nights and a separate study for those needing to catch up on emails. On this floor you will find the kitchen, please be aware the chalet has a professional kitchen.

## ENTERTAINMENT

• TV snug

## FIRST FLOOR

- Open plan living and dining area
- Kitchen
- Study
- Hot Tub