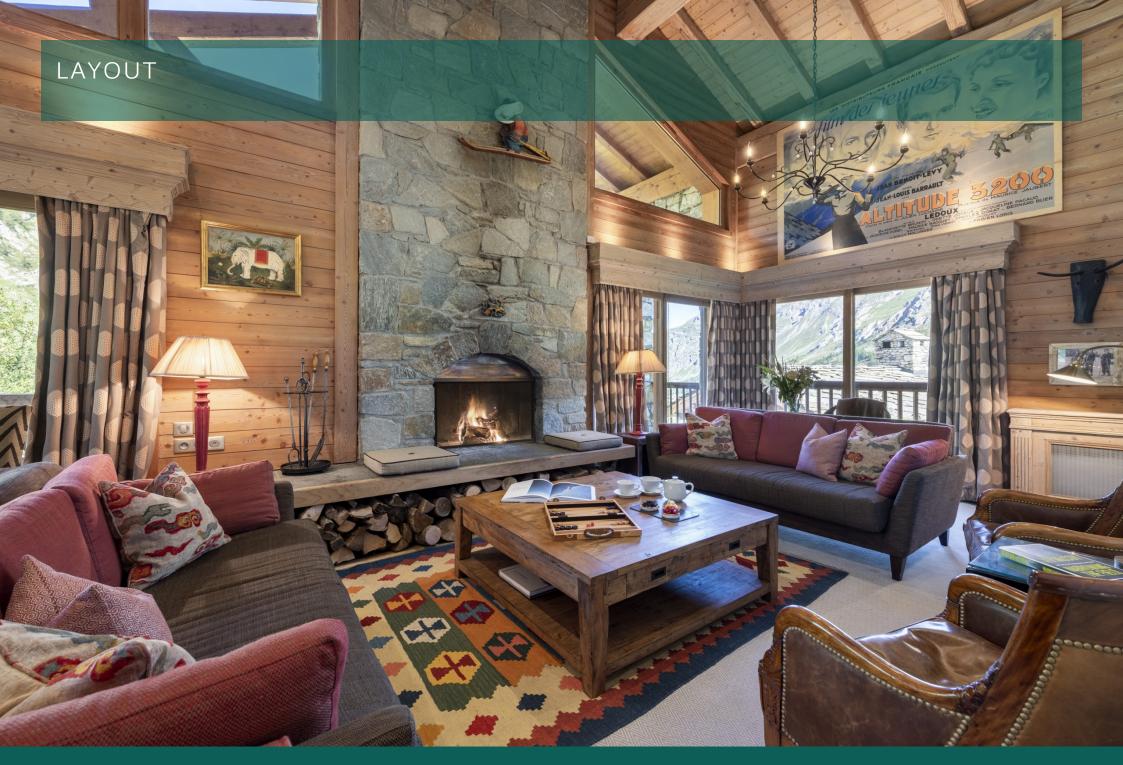

Chalet Elephant blanc boasts two large, sheltered terraces facing south and west with incredible views over the whole resort and Face de Bellevarde.

The chalet is flooded with light with large windows throughout the property allowing you to take in the beautiful views from every angle. There is a lofty open-plan living space, with high beams, a roaring log fire plus a huge dining table, creating the perfect space to entertain, unwind and enjoy a fabulous setting for dinner each evening.

## FIRST FLOOR

- Open plan living and dining area
- Kitchen
- Study
- Hot Tub