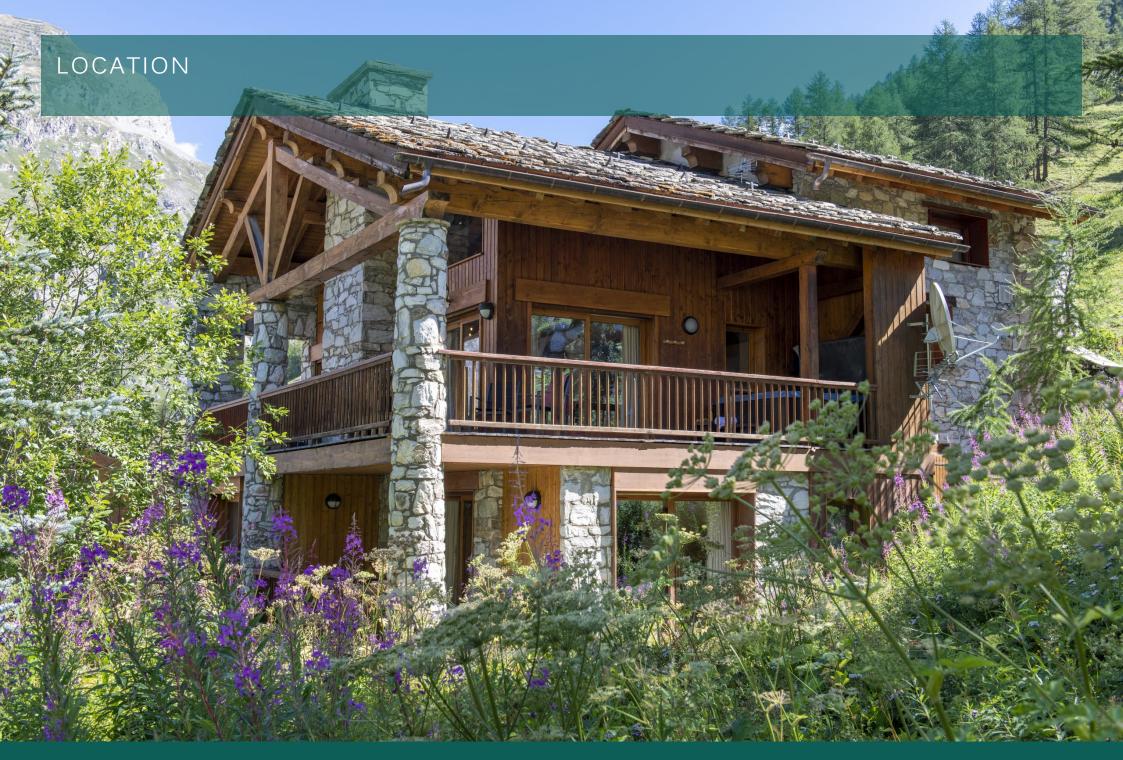

# CHALET ELEPHANT BLANC

FRANCE

VAL D'ISÈRE

SKI-IN/SKI-OUT, STYLISH AND SOPHISTICATED

chalet located in the world-renowned resort of Val d'Isère.

Chalet Elephant Blanc is a beautiful, ski-in/ski-out, five-bedroom luxury chalet in the world-renowned resort of Val d'Isère. It is one of the most sought-after luxury chalets in the Alps, positioned on the side of the Solaise piste. The finish and level of craftsmanship throughout the chalet are second to none and every piece has been carefully selected to create a relaxing and luxurious atmosphere.

Ideally located alongside the blue Solaise piste, you can literally ski in and out from the doorstep of the chalet and the beginner slopes are conveniently located nearby.

The chalet has been finished to the highest standard and has a beautiful, traditional chalet ambience, whilst encompassing every luxury you could wish for from your mountain hideaway.

Chalet Elephant blanc boasts two large, sheltered terraces facing south and west with incredible views over the whole resort and Face de Bellevarde.

The chalet is flooded with light with large windows throughout the property allowing you to take in the beautiful views from every angle. There is a lofty open-plan living space, with high beams, a roaring log fire plus a huge dining table, creating the perfect space to entertain, unwind and enjoy a fabulous setting for dinner each evening.