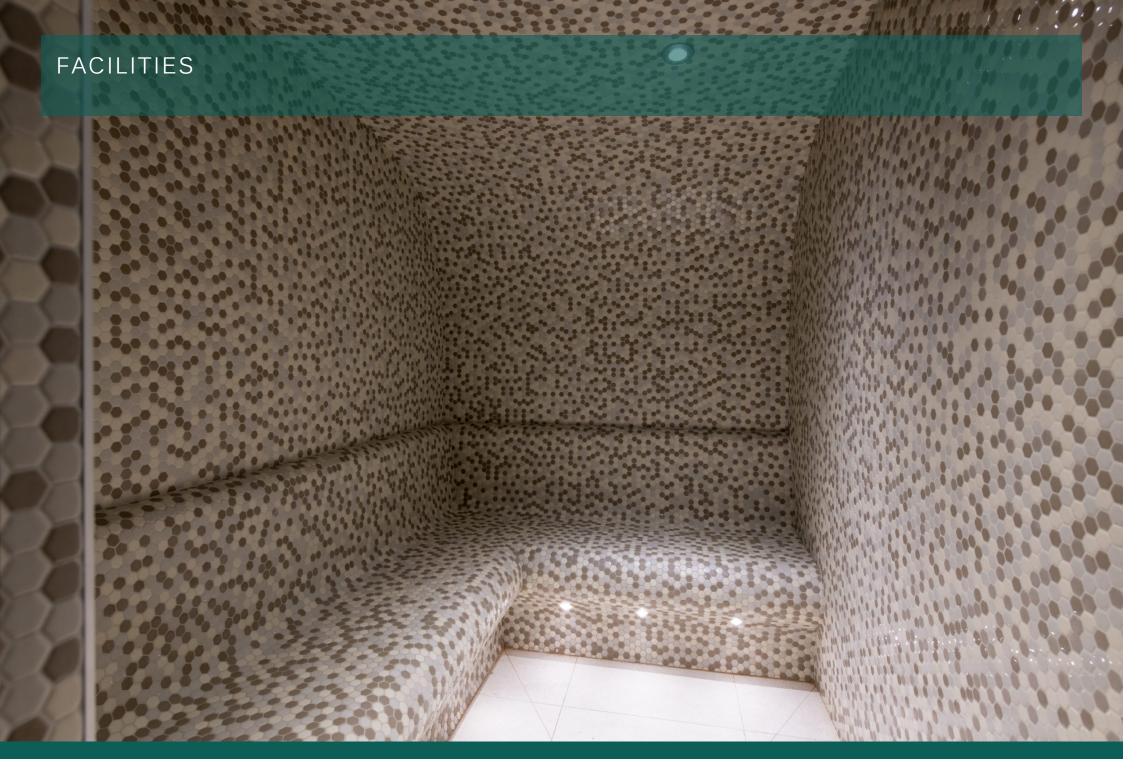

Elephant Blanc is the ultimate luxury mountain escape with an outdoor jacuzzi situated perfectly for stargazing with a glass of champagne, as well as an indoor sauna and hammam. Your concierge can even arrange in-chalet appointments in your very own dedicated massage room to ease away those achy muscles after a long day on the slopes.

# WELLNESS AND RELAXATION

- Hammam/steam room
- Massage treatment room
- Outdoor hot tub
- Sauna
- south-facing balcony
- Spa

## LOWER GROUND FLOOR

- Hammam
- Sauna
- Massage room
- Private laundry
- Guest WC