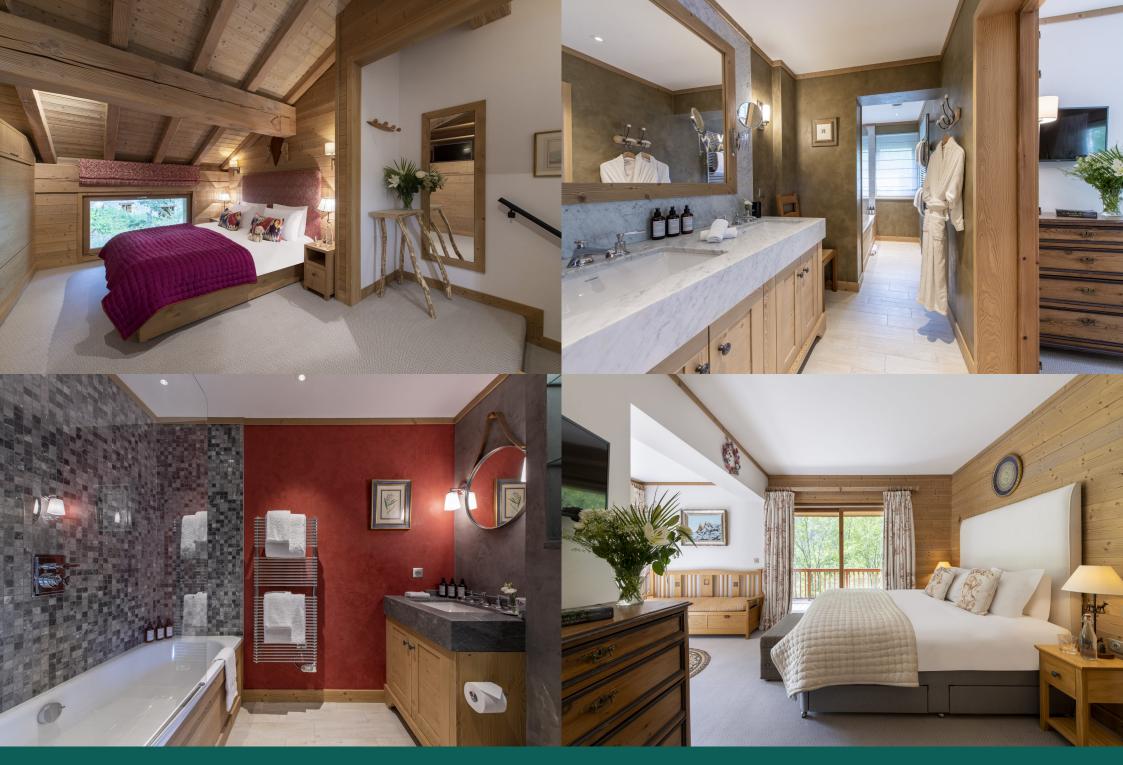

Sleeping ten guests in five, beautiful, en-suite bedrooms this chalet is the perfect mountain retreat for groups of families and friends. There are three twin/double bedrooms all with en-suite bathrooms, a further twin/double bedroom with en-suite shower room and a double bedroom with en-suite bathroom and west-facing balcony.

## **GROUND FLOOR**

- 1 master king size bedroom (en-suite bathroom, private balcony)
- 1 super king/twin bedroom (en-suite bathroom)
- 1 king size twin/double bedroom (en-suite bathroom)
- 1 king size twin/double bedroom (en-suite shower room)