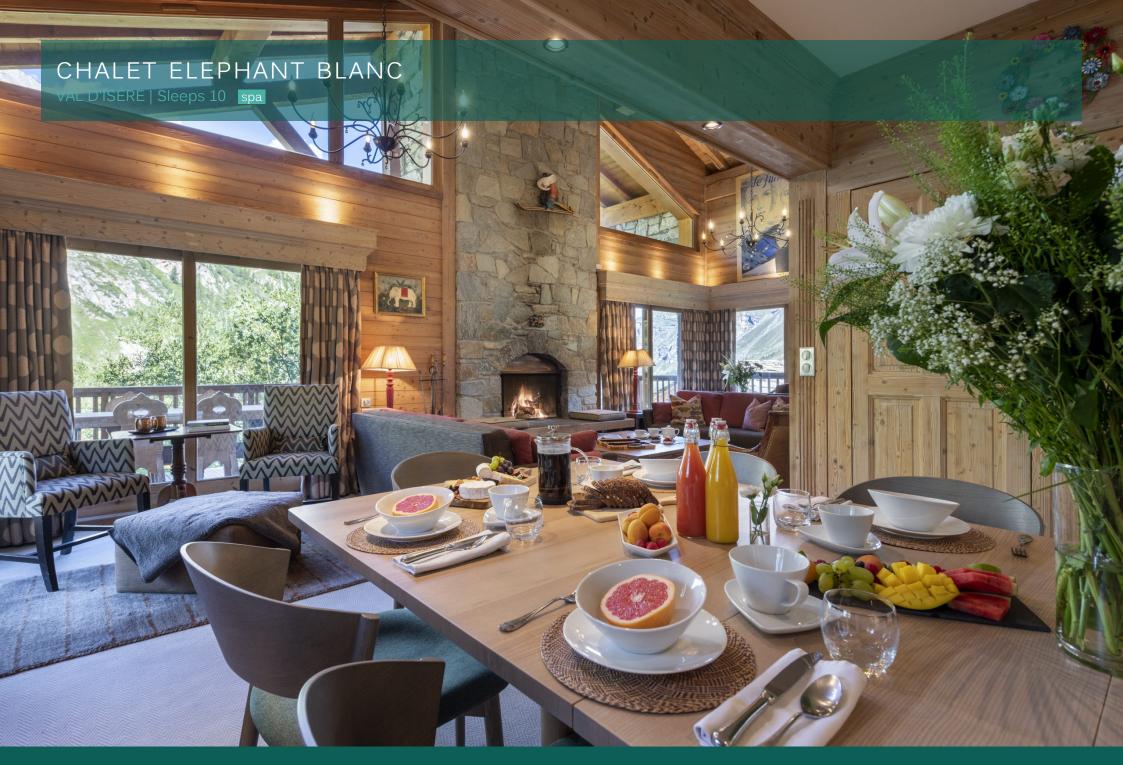

# CHALET ELEPHANT BLANC

FRANCE

VAL D'ISÈRE

SKI-IN/SKI-OUT, STYLISH AND SOPHISTICATED

chalet located in the world-renowned resort of Val d'Isère.

Chalet Elephant Blanc is a beautiful, ski-in/ski-out, five-bedroom luxury chalet in the world-renowned resort of Val d'Isère. It is one of the most sought-after luxury chalets in the Alps, positioned on the side of the Solaise piste. The finish and level of craftsmanship throughout the chalet are second to none and every piece has been carefully selected to create a relaxing and luxurious atmosphere.

Chalet Elephant blanc boasts two large, sheltered terraces facing south and west with incredible views over the whole resort and Face de Bellevarde.

The chalet is flooded with light with large windows throughout the property allowing you to take in the beautiful views from every angle. There is a lofty open-plan living space, with high beams, a roaring log fire plus a huge dining table, creating the perfect space to entertain, unwind and enjoy a fabulous setting for dinner each evening.