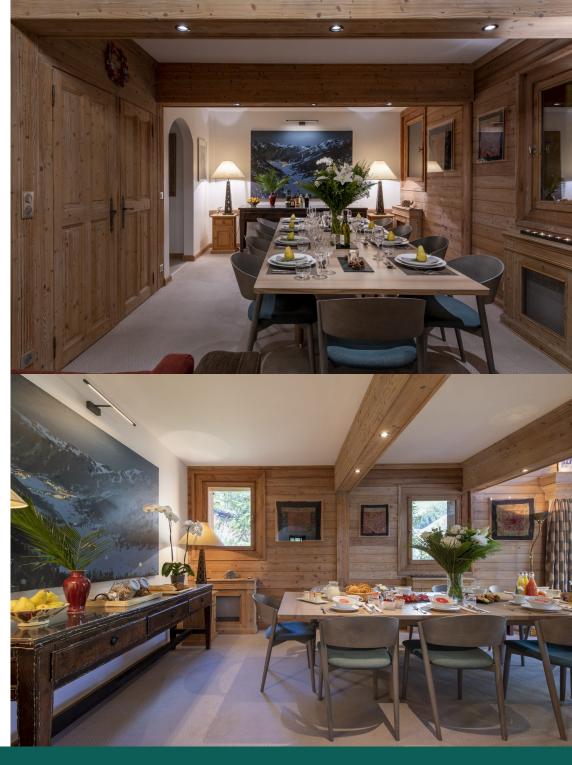

Chalet Elephant blanc boasts two large, sheltered terraces facing south and west with incredible views over the whole resort and Face de Bellevarde.

The chalet is flooded with light with large windows throughout the property allowing you to take in the beautiful views from every angle. There is a lofty open-plan living space, with high beams, a roaring log fire plus a huge dining table, creating the perfect space to entertain, unwind and enjoy a fabulous setting for dinner each evening.

There is also cosy TV snug for movie nights and a separate study for those needing to catch up on emails. On this floor you will find the kitchen, please be aware the chalet has a professional kitchen.