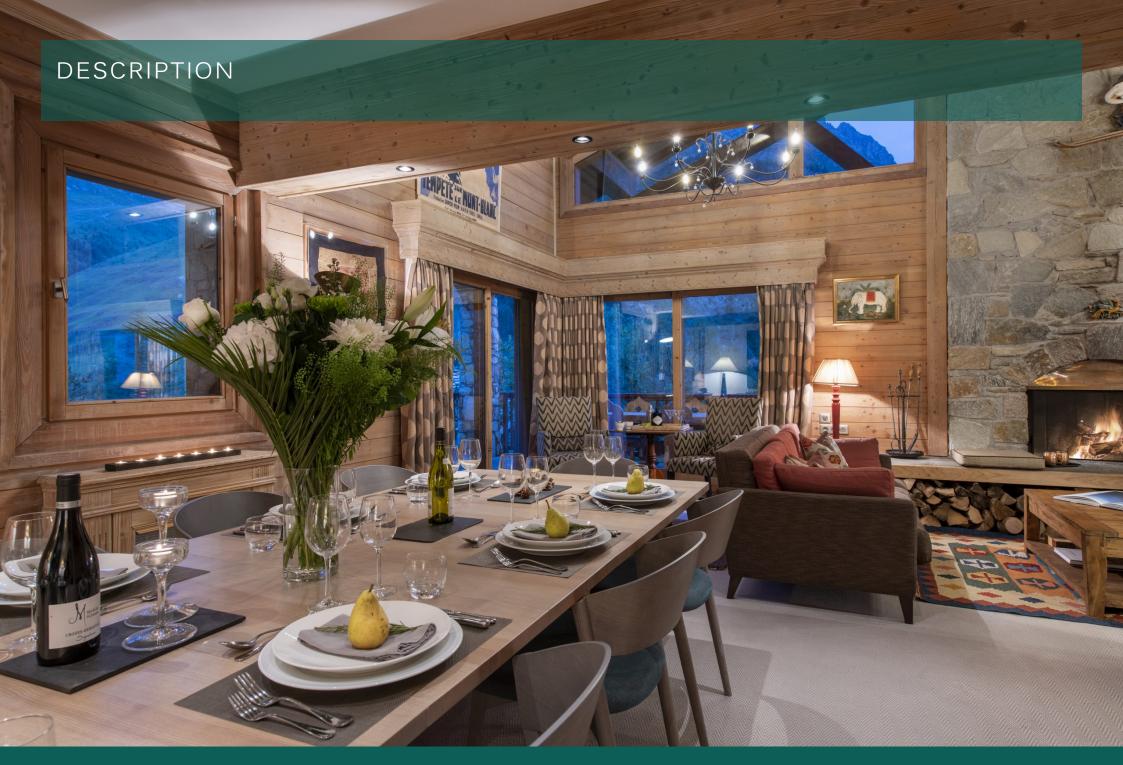

Chalet Elephant blanc boasts two large, sheltered terraces facing south and west with incredible views over the whole resort and Face de Bellevarde.

The chalet is flooded with light with large windows throughout the property allowing you to take in the beautiful views from every angle. There is a lofty open-plan living space, with high beams, a roaring log fire plus a huge dining table, creating the perfect space to entertain, unwind and enjoy a fabulous setting for dinner each evening.

There is also cosy TV snug for movie nights and a separate study for those needing to catch up on emails. On this floor you will find the kitchen, please be aware the chalet has a professional kitchen.