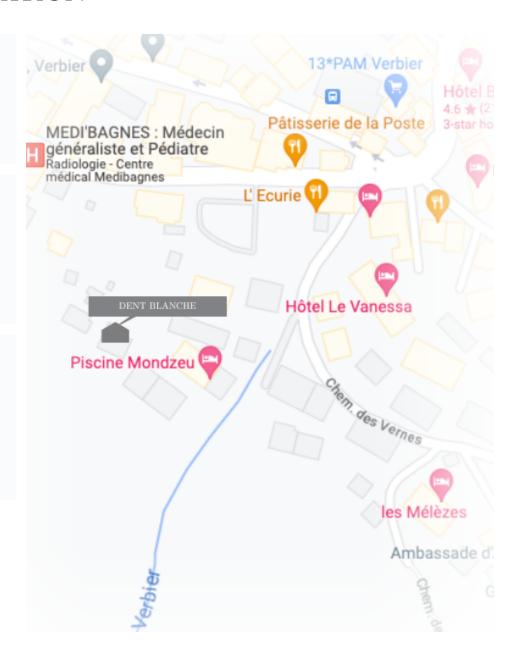

# LOCATION

Nestled in a private, but very central position, Dent Blanche offers incredible views and the perfectly located for exploring Verbier from.

# **PROXIMITY**

Medran Lift Station - 3-minute drive or 7-minute walk

Place Central - 3-minute walk