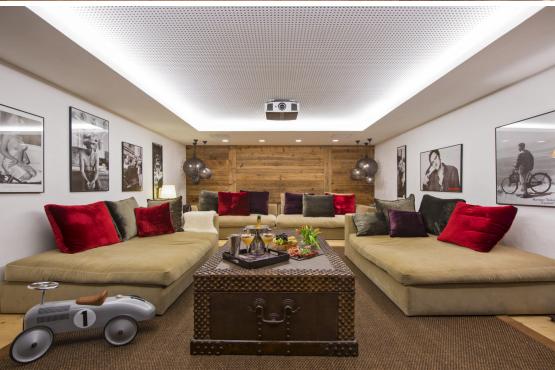

Enjoy a wonderful ambience throughout the property created by the latest in audio and visual systems. The chalet even enjoys its own plush dedicated cinema room located on the spa level.

The property is set out over four floors, linked by stairs and a lift.

The ground floor is a true show-stopper. Here you will step into the blissful private spa and entertaining areas. The spa has a beautiful heated pool, luxurious hammam, outdoor hot tub, sauna, and gym with awe-inspiring panoramic views of the surrounding mountains. Adjacent to the spa you can enjoy some fantastic entertainment in your own personal bar area and high-tech dedicated cinema room.

#### **ENTERTAINMENT**

Chalet Dent Blanche will cater to your every entertainment need. Unwind in the plush cinema room or TV zone. Sip a smooth drink from the private bar area or dine on a delicious seven-course meal. Crestron entertainment systems and all-round WiFi broadband will entertain you throughout your stay.