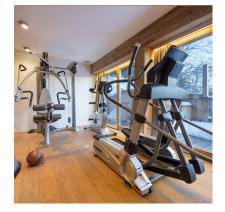

# **FITNESS**

A personal gym of professional standard is located on the ground floor. Here you will find the highest quality of fitness equipment in a private setting with views looking out over the inspiring Val des Bagnes.

# GROUND FLOOR

- Spa with pool, sauna, hammam, massage room, outdoor hot tub
  - Shower area
    - Gym
  - Cinema room
- Additional staff bedroom (en-suite shower room)
  - Separate WC