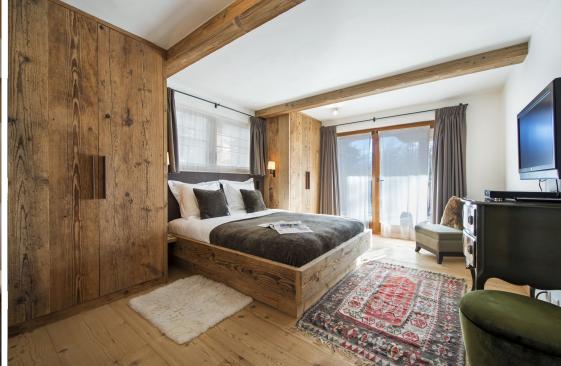

Ascending the stairs to the third floor you will enter the wonderful master double bedroom and its own private en-suite bathroom. A spacious twin bedroom with two queen-size beds with an en-suite bathroom is also located on this floor.

# TOP FLOOR

- Master double bedroom (sleeps 2, en-suite bathroom, private balcony)
- Twin bedroom (sleeps 2, queen-size beds, en-suite bathroom)