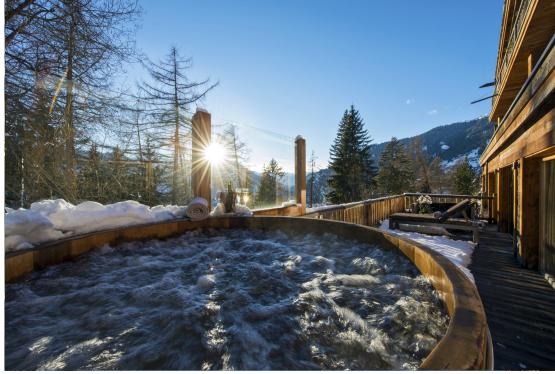

The ground floor is a true show-stopper. Here you will step into the blissful private spa and entertaining areas. The spa has a beautiful heated pool, luxurious hammam, outdoor hot tub, sauna, and gym with awe-inspiring panoramic views of the surrounding mountains. Adjacent to the spa you can enjoy some fantastic entertainment in your own personal bar area and high-tech dedicated cinema room.

#### RELAXATION

Indulge yourself in Dent Blanche's private indoor spa with a large heated indoor pool, exotic hammam, and sublime sauna. Bathe in the gorgeous infinity pool and blissful outdoor jacuzzi for the ultimate relaxation experience.