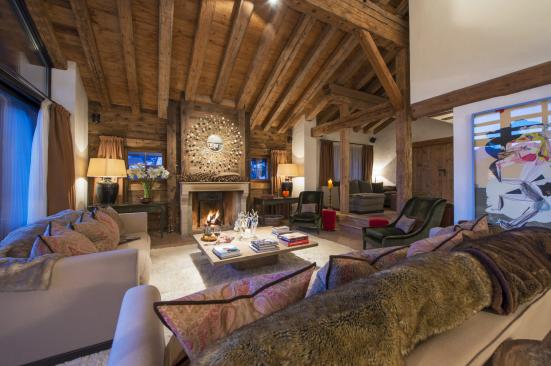

The main entrance of the chalet leads you to the second floor where you will find an elegant dining room and beautifully furnished living areas. Whether it is putting your feet up by a roaring log fire or sipping on champagne in the modern kitchen area, the living space in Chalet Dent Blanche will allow you to relax in stylish alpine fashion. There is also a contemporary guest restroom on this floor.