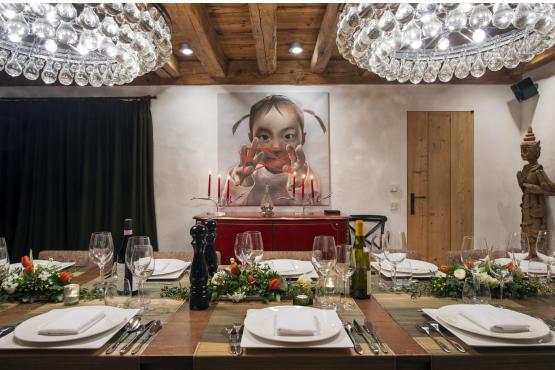

The main entrance of the chalet leads you to the second floor where you will find an elegant dining room and beautifully furnished living areas. Whether it is putting your feet up by a roaring log fire or sipping on champagne in the modern kitchen area, the living space in Chalet Dent Blanche will allow you to relax in stylish alpine fashion. There is also a contemporary guest restroom on this floor.