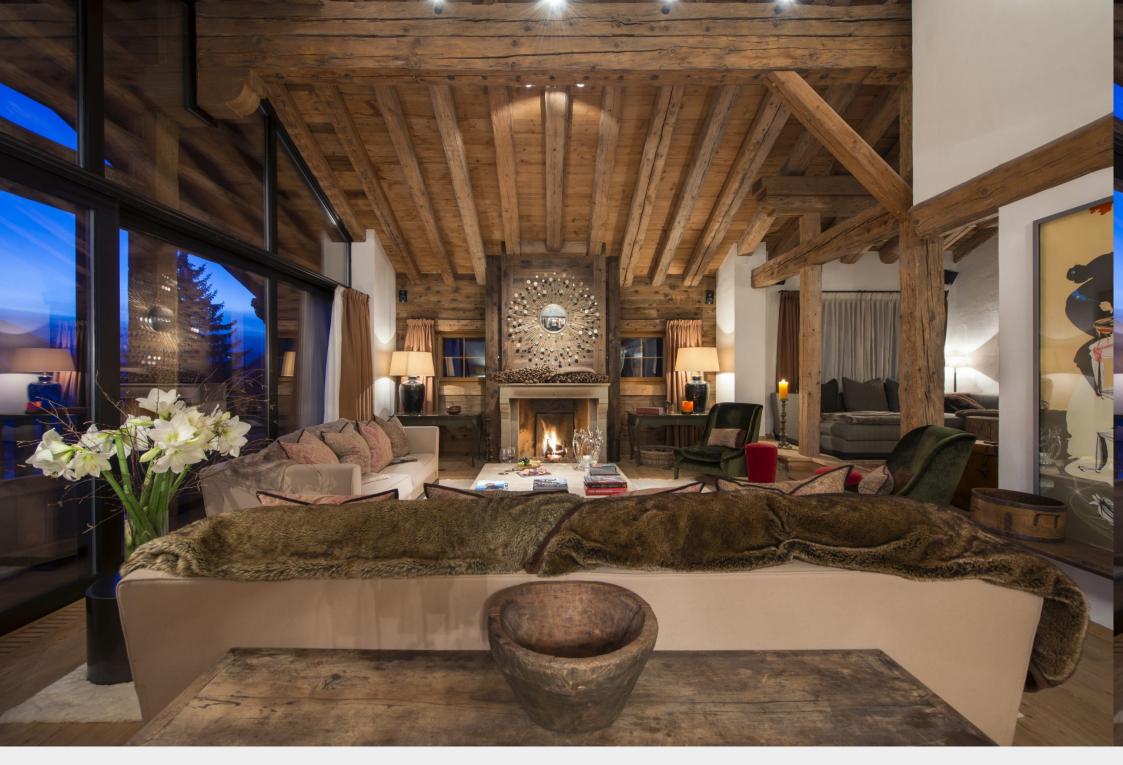

The main entrance of the chalet leads you to the second floor where you will find an elegant dining room and beautifully furnished living areas. Whether it is putting your feet up by a roaring log fire or sipping on champagne in the modern kitchen area, the living space in Chalet Dent Blanche will allow you to relax in stylish alpine fashion. There is also a contemporary guest restroom on this floor.