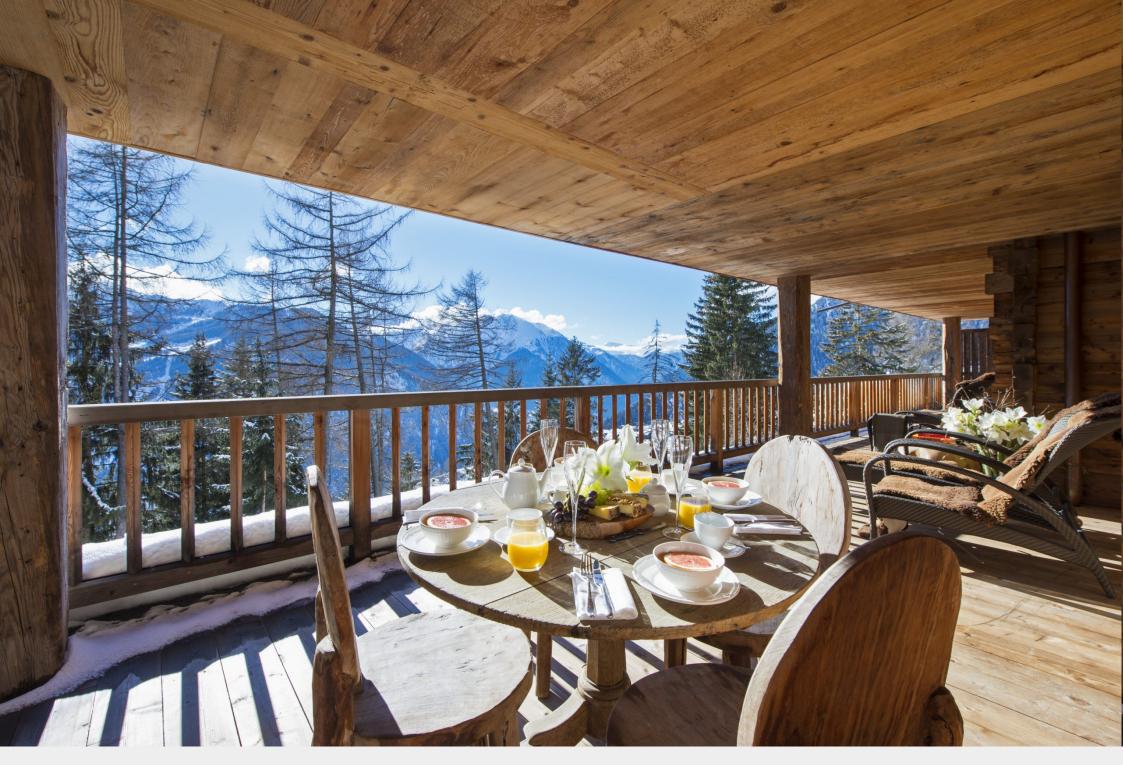

A cosy bedroom is also located on this floor with en-suite facilities and a separate restroom.

Outside you can enjoy refined relaxation areas and take in the immense views of the Verbier mountains from the comfort of your luxury property.

#### **CHALET**

A truly astounding chalet, this property spans 950 square metres, sleeping a maximum of 12 guests. Four beautifully-designed floors provide dedicated areas for stimulation and relaxation, each with stunning panoramic views across the mountains.