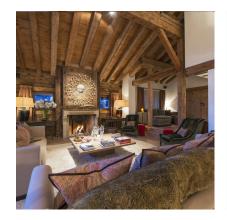

The main entrance of the chalet leads you to the second floor where you will find an elegant dining room and beautifully furnished living areas. Whether it is putting your feet up by a roaring log fire or sipping on champagne in the modern kitchen area, the living space in Chalet Dent Blanche will allow you to relax in stylish alpine fashion. There is also a contemporary guest restroom on this floor.