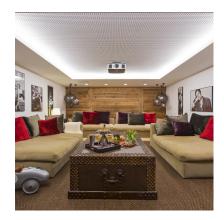

Enjoy a wonderful ambience throughout the property created by the latest in audio and visual systems. The chalet even enjoys its own plush dedicated cinema room located on the spa level.

The property is set out over four floors, linked by stairs and a lift.

The ground floor is a true show-stopper. Here you will step into the blissful private spa and entertaining areas. The spa has a beautiful heated pool, luxurious hammam, outdoor hot tub, sauna, and gym with awe-inspiring panoramic views of the surrounding mountains. Adjacent to the spa you can enjoy some fantastic entertainment in your own personal bar area and high-tech dedicated cinema room.

#### **ENTERTAINMENT**

Chalet Dent Blanche will cater to your every entertainment need. Unwind in the plush cinema room or TV zone. Sip a smooth drink from the private bar area or dine on a delicious seven-course meal. Crestron entertainment systems and all-round WiFi broadband will entertain you throughout your stay.

# GROUND FLOOR

- Spa with pool, sauna, hammam, massage room, outdoor hot tub
  - Shower area
    - Gym
  - Cinema room
- Additional staff bedroom (en-suite shower room)
  - Separate WC