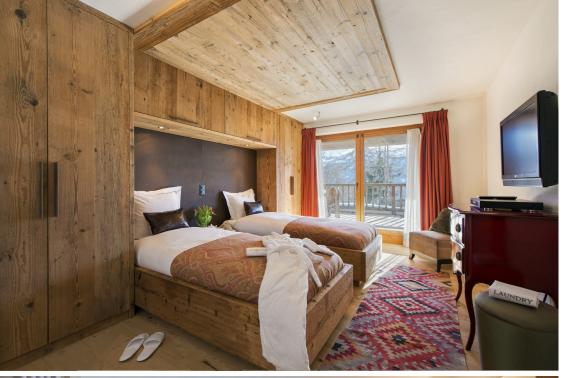

Ascending the stairs to the third floor you will enter the wonderful master double bedroom and its own private en-suite bathroom. A spacious twin bedroom with two queen-size beds with an en-suite bathroom is also located on this floor.

On the first floor, leading downstairs from the living room, there are two stylish double bedrooms with en-suite facilities as well as a further twin bedroom with an en-suite shower room and a delightful double children's bunk room, sleeping two, with an en-suite shower room.

# TOP FLOOR

- Master double bedroom (sleeps 2, en-suite bathroom, private balcony)
- Twin bedroom (sleeps 2, queen-size beds, en-suite bathroom)

# SLEEPING FLOOR

- Double bedroom (sleeps 2, en-suite bathroom)
- Double bedroom (sleeps 2, en-suite bathroom)
- Twin bedroom (sleeps 2, en-suite shower room)
- Quad bunk room (sleeps 2, en-suite shower room)
  - Guest WC
  - Ski and boot room
  - Additional restroom
    - Garage area
      - Balcony