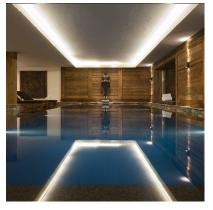

The ground floor is a true show-stopper. Here you will step into the blissful private spa and entertaining areas. The spa has a beautiful heated pool, luxurious hammam, outdoor hot tub, sauna, and gym with awe-inspiring panoramic views of the surrounding mountains. Adjacent to the spa you can enjoy some fantastic entertainment in your own personal bar area and high-tech dedicated cinema room.

#### RELAXATION

Indulge yourself in Dent Blanche's private indoor spa with a large heated indoor pool, exotic hammam, and sublime sauna. Bathe in the gorgeous infinity pool and blissful outdoor jacuzzi for the ultimate relaxation experience.

# GROUND FLOOR

- Spa with pool, sauna, hammam, massage room, outdoor hot tub
  - Shower area
    - Gym
  - Cinema room
- Additional staff bedroom (en-suite shower room)
  - Separate WC