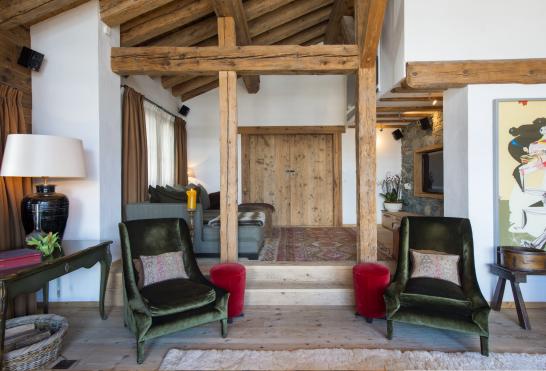

The main entrance of the chalet leads you to the second floor where you will find an elegant dining room and beautifully furnished living areas. Whether it is putting your feet up by a roaring log fire or sipping on champagne in the modern kitchen area, the living space in Chalet Dent Blanche will allow you to relax in stylish alpine fashion. There is also a contemporary guest restroom on this floor.