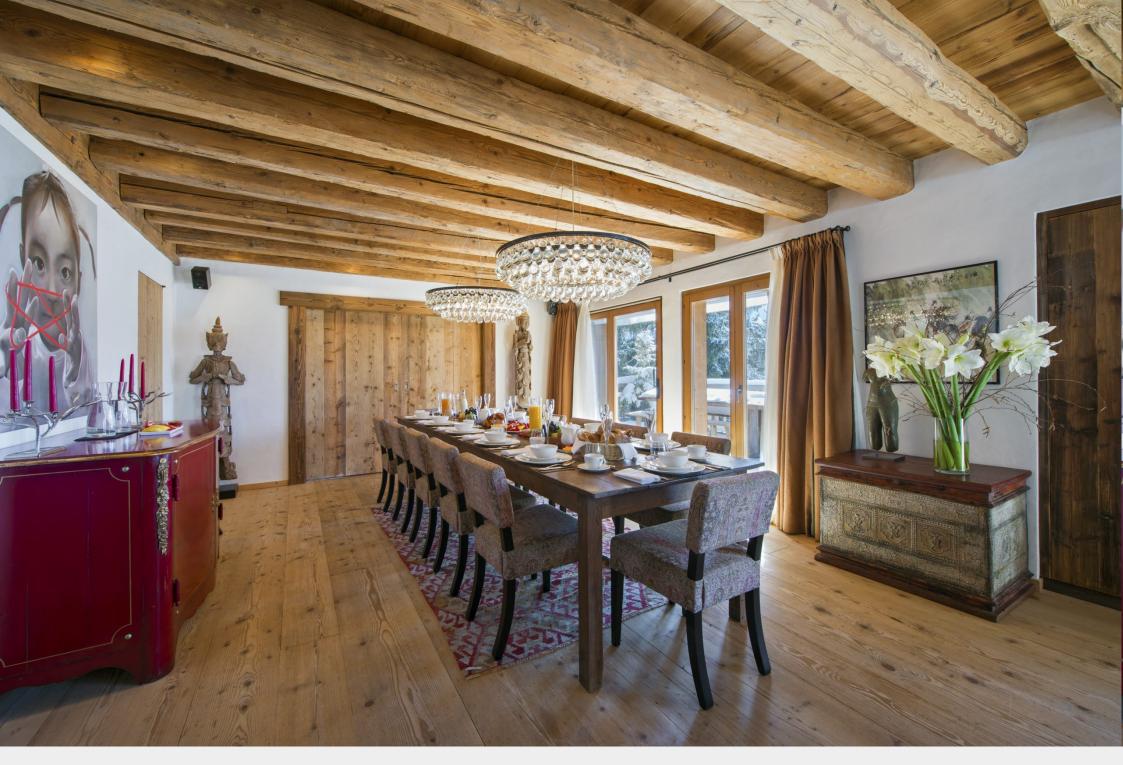

The main entrance of the chalet leads you to the second floor where you will find an elegant dining room and beautifully furnished living areas. Whether it is putting your feet up by a roaring log fire or sipping on champagne in the modern kitchen area, the living space in Chalet Dent Blanche will allow you to relax in stylish alpine fashion. There is also a contemporary guest restroom on this floor.