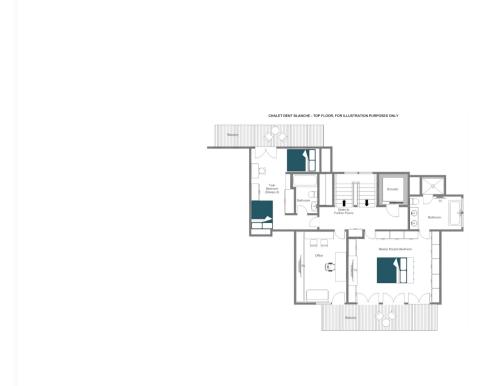

Ascending the stairs to the third floor you will enter the wonderful master double bedroom and its own private en-suite bathroom. A spacious twin bedroom with two queen-size beds with an en-suite bathroom is also located on this floor.

# TOP FLOOR

- Master double bedroom (sleeps 2, en-suite bathroom, private balcony)
- Twin bedroom (sleeps 2, queen-size beds, en-suite bathroom)