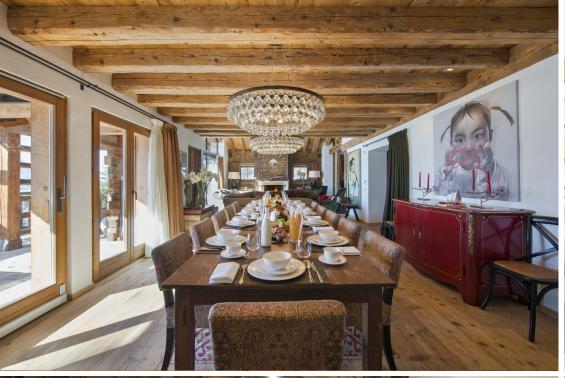

The main entrance of the chalet leads you to the second floor where you will find an elegant dining room and beautifully furnished living areas. Whether it is putting your feet up by a roaring log fire or sipping on champagne in the modern kitchen area, the living space in Chalet Dent Blanche will allow you to relax in stylish alpine fashion. There is also a contemporary guest restroom on this floor.