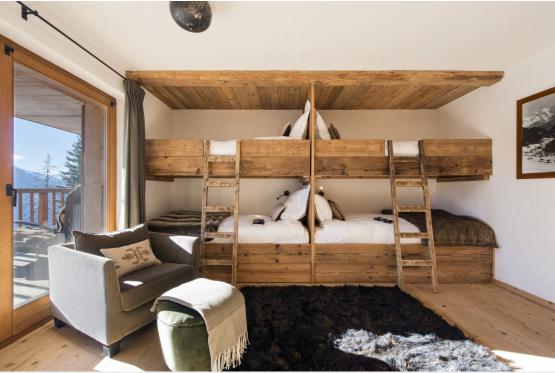

On the first floor, leading downstairs from the living room, there are two stylish double bedrooms with en-suite facilities as well as a further twin bedroom with an en-suite shower room and a delightful double children's bunk room, sleeping two, with an en-suite shower room.

# SLEEPING FLOOR

- Double bedroom (sleeps 2, en-suite bathroom)
- Double bedroom (sleeps 2, en-suite bathroom)
- Twin bedroom (sleeps 2, en-suite shower room)
- Quad bunk room (sleeps 2, en-suite shower room)
  - Guest WC
  - Ski and boot room
  - Additional restroom
    - Garage area
      - Balcony