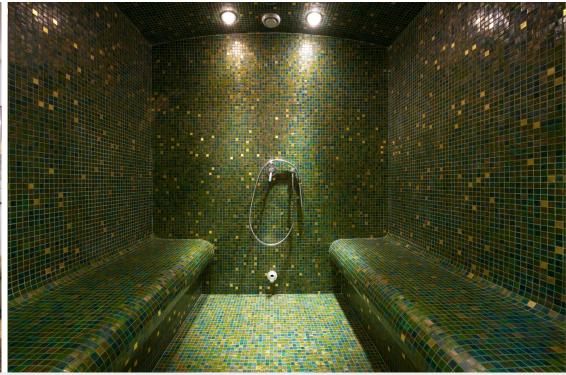

The ground floor is a true show-stopper. Here you will step into the blissful private spa and entertaining areas. The spa has a beautiful heated pool, luxurious hammam, outdoor hot tub, sauna, and gym with awe-inspiring panoramic views of the surrounding mountains. Adjacent to the spa you can enjoy some fantastic entertainment in your own personal bar area and high-tech dedicated cinema room.

#### RELAXATION

Indulge yourself in Dent Blanche's private indoor spa with a large heated indoor pool, exotic hammam, and sublime sauna. Bathe in the gorgeous infinity pool and blissful outdoor jacuzzi for the ultimate relaxation experience.