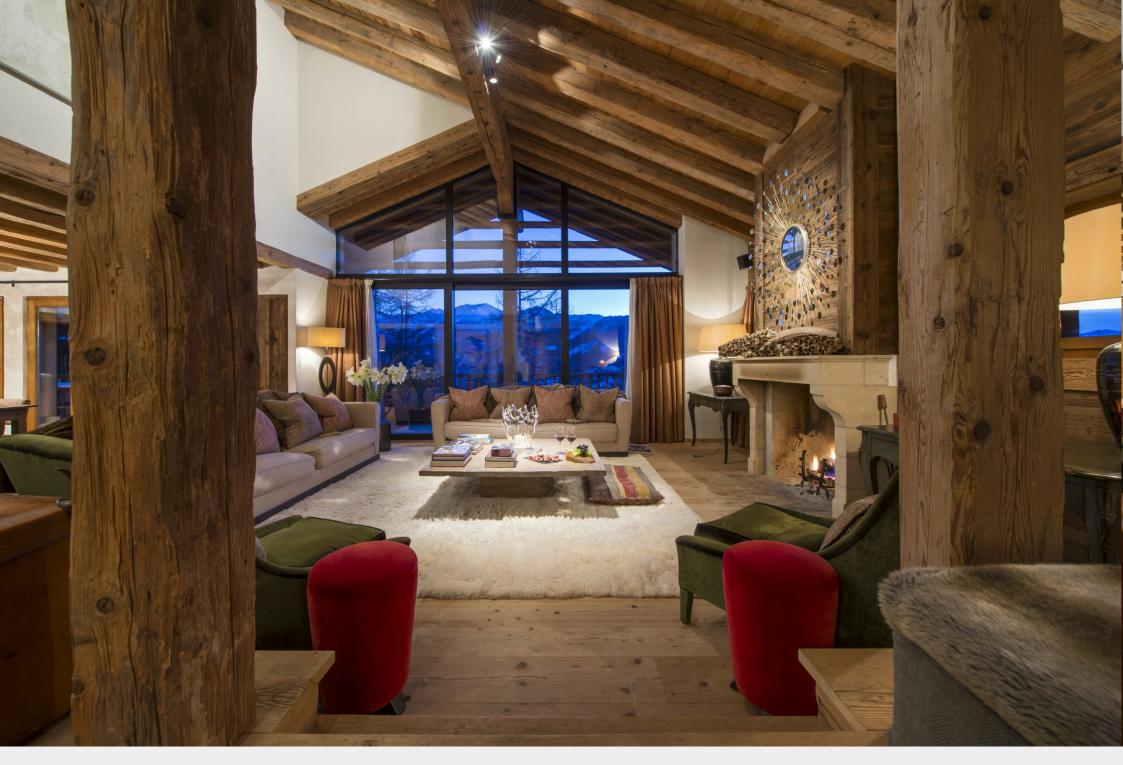

# TUCKED AWAY IN A QUIET LOCATION AT THE HEART OF THE VILLAGE IS DENT BLANCHE, ONE OF VERBIER'S MOST INCREDIBLE ALPINE LUXURY CHALETS.

Chalet Dent Blanche is all about delivering luxury. The property boasts an impressive private spa area and cinema room so that even off the slopes you can enjoy the ultimate indulgent Verbier experience. This gorgeous chalet has been intricately designed using authentic traditional woods to reflect the local architecture of Verbier, with an opulent flair. The interior features a fusion of stunning artefacts, contemporary furniture, and modern art all complementing one another to create a vision of alpine chic.

Chalet Dent Blanche has been expertly designed, drawing on authentic materials and architectural influences of the local area to create something spectacular. Gorgeous traditional wood and alpine detailing feature throughout the property while intricate antiques, handmade furniture, and contemporary interior design blend to create the& ultimate in alpine chic.

The main entrance of the chalet leads you to the second floor where you will find an elegant dining room and beautifully furnished living areas. Whether it is putting your feet up by a roaring log fire or sipping on champagne in the modern kitchen area, the living space in Chalet Dent Blanche will allow you to relax in stylish alpine fashion. There is also a contemporary guest restroom on this floor.