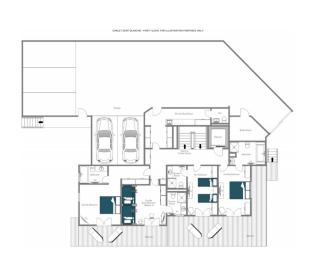

On the first floor, leading downstairs from the living room, there are two stylish double bedrooms with en-suite facilities as well as a further twin bedroom with an en-suite shower room and a delightful double children's bunk room, sleeping two, with an en-suite shower room.

Access to the large ski room with boot heaters is also found on this floor. Here your equipment will be kept dry and safe. The ski room opens into the garage with space to park two cars for complete peace of mind (this is shared with the chalet next door).

# TOP FLOOR

- Master double bedroom (sleeps 2, en-suite bathroom, private balcony)
- Twin bedroom (sleeps 2, queen-size beds, en-suite bathroom)

# SLEEPING FLOOR

- Double bedroom (sleeps 2, en-suite bathroom)
- Double bedroom (sleeps 2, en-suite bathroom)
- Twin bedroom (sleeps 2, en-suite shower room)
- Quad bunk room (sleeps 2, en-suite shower room)
  - Guest WC
  - Ski and boot room
  - Additional restroom
    - Garage area
      - Balcony