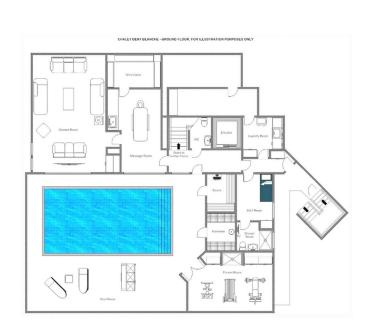

The ground floor is a true show-stopper. Here you will step into the blissful private spa and entertaining areas. The spa has a beautiful heated pool, luxurious hammam, outdoor hot tub, sauna, and gym with awe-inspiring panoramic views of the surrounding mountains. Adjacent to the spa you can enjoy some fantastic entertainment in your own personal bar area and high-tech dedicated cinema room.

A cosy bedroom is also located on this floor with en-suite facilities and a separate restroom.

Outside you can enjoy refined relaxation areas and take in the immense views of the Verbier mountains from the comfort of your luxury property.

#### RELAXATION

Indulge yourself in Dent Blanche's private indoor spa with a large heated indoor pool, exotic hammam, and sublime sauna. Bathe in the gorgeous infinity pool and blissful outdoor jacuzzi for the ultimate relaxation experience.

# **FITNESS**

A personal gym of professional standard is located on the ground floor. Here you will find the highest quality of fitness equipment in a private setting with views looking out over the inspiring Val des Bagnes.

# GROUND FLOOR

- Spa with pool, sauna, hammam, massage room, outdoor hot tub
  - Shower area
    - Gym
  - Cinema room
- Additional staff bedroom (en-suite shower room)
  - Separate WC