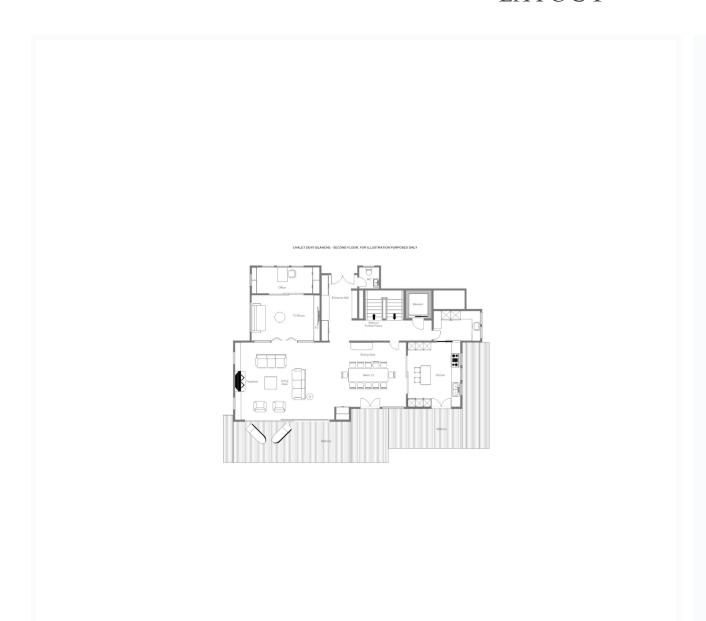

The main entrance of the chalet leads you to the second floor where you will find an elegant dining room and beautifully furnished living areas. Whether it is putting your feet up by a roaring log fire or sipping on champagne in the modern kitchen area, the living space in Chalet Dent Blanche will allow you to relax in stylish alpine fashion. There is also a contemporary guest restroom on this floor.

# LIVING FLOOR

- Open plan living and dining area
  - Separate kitchen
    - TV area
    - Office
    - Hallway
  - Guest restroom
    - Balcony