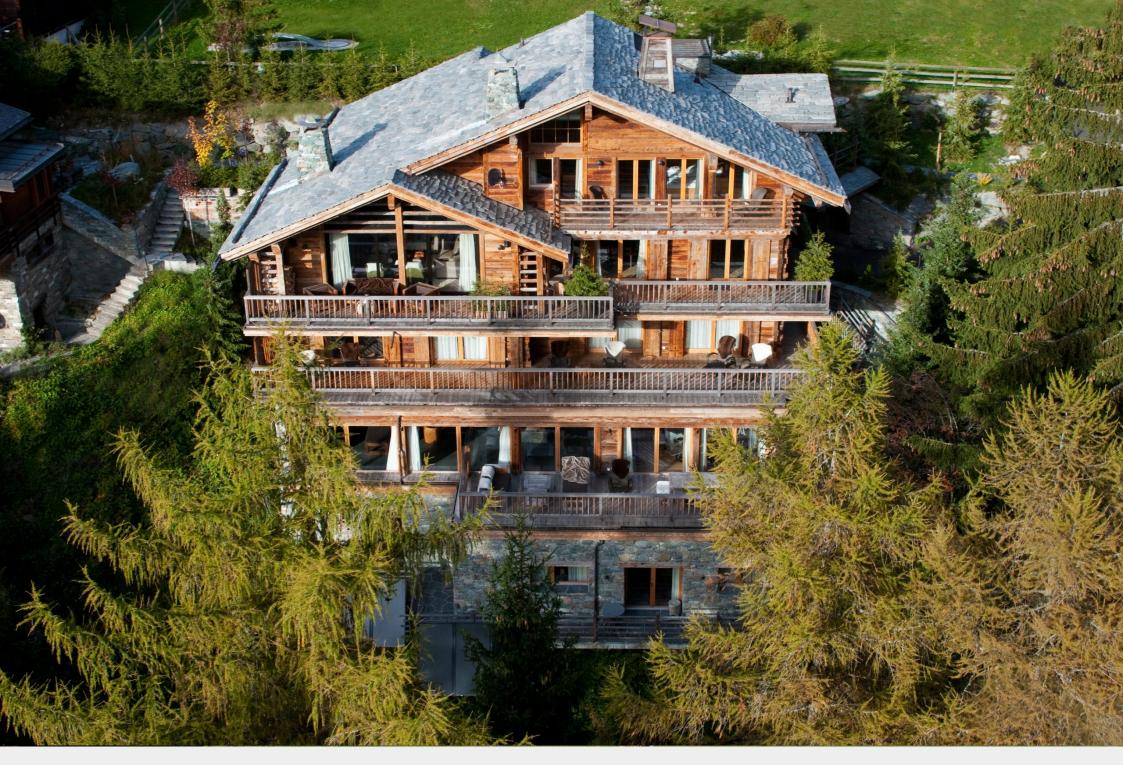

# TUCKED AWAY IN A QUIET LOCATION AT THE HEART OF THE VILLAGE IS DENT BLANCHE, ONE OF VERBIER'S MOST INCREDIBLE ALPINE LUXURY CHALETS.

Chalet Dent Blanche is all about delivering luxury. The property boasts an impressive private spa area and cinema room so that even off the slopes you can enjoy the ultimate indulgent Verbier experience. This gorgeous chalet has been intricately designed using authentic traditional woods to reflect the local architecture of Verbier, with an opulent flair. The interior features a fusion of stunning artefacts, contemporary furniture, and modern art all complementing one another to create a vision of alpine chic.

# ONE OF VERBIER'S MOST SPECTACULAR PRIVATE HOMES, DENT BLANCHE IS THE PERFECT ALPINE HOME TO SHARE WITH FRIENDS AND FAMILY.

Hidden between the trees, in a secluded location at the heart of the village, shimmers a true gem of Verbier - the stunning Chalet Dent Blanche, one of the resort's most incredible private homes. Situated on the edge of the Verbier plateau, the chalet sleeps a maximum of 12 quests.

#### **CHALET**

A truly astounding chalet, this property spans 950 square metres, sleeping a maximum of 12 guests. Four beautifully-designed floors provide dedicated areas for stimulation and relaxation, each with stunning panoramic views across the mountains.