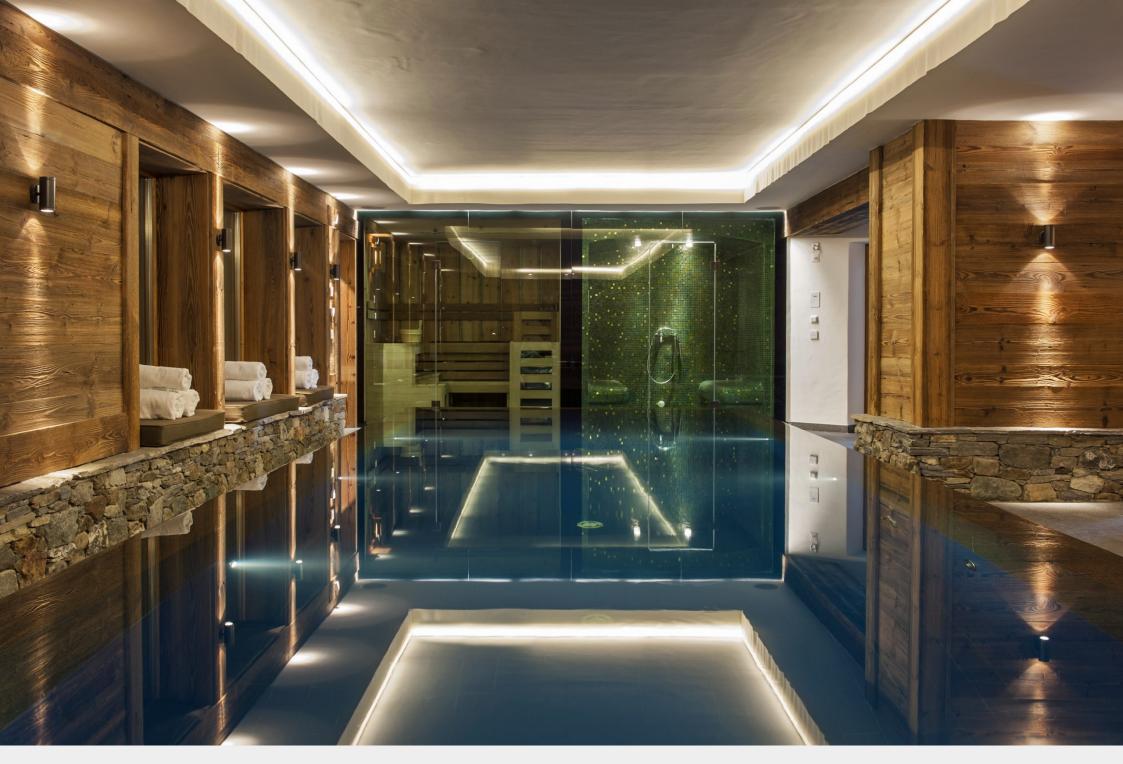

The ground floor is a true show-stopper. Here you will step into the blissful private spa and entertaining areas. The spa has a beautiful heated pool, luxurious hammam, outdoor hot tub, sauna, and gym with awe-inspiring panoramic views of the surrounding mountains. Adjacent to the spa you can enjoy some fantastic entertainment in your own personal bar area and high-tech dedicated cinema room.

#### RELAXATION

Indulge yourself in Dent Blanche's private indoor spa with a large heated indoor pool, exotic hammam, and sublime sauna. Bathe in the gorgeous infinity pool and blissful outdoor jacuzzi for the ultimate relaxation experience.

# GROUND FLOOR

- Spa with pool, sauna, hammam, massage room, outdoor hot tub
  - Shower area
    - Gym
  - Cinema room
- Additional staff bedroom (en-suite shower room)
  - Separate WC