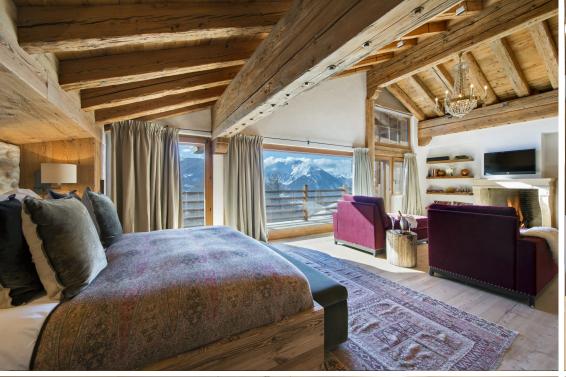

Ascending the stairs to the third floor you will enter the wonderful master double bedroom and its own private en-suite bathroom. A spacious twin bedroom with two queen-size beds with an en-suite bathroom is also located on this floor.

# TOP FLOOR

- Master double bedroom (sleeps 2, en-suite bathroom, private balcony)
- Twin bedroom (sleeps 2, queen-size beds, en-suite bathroom)