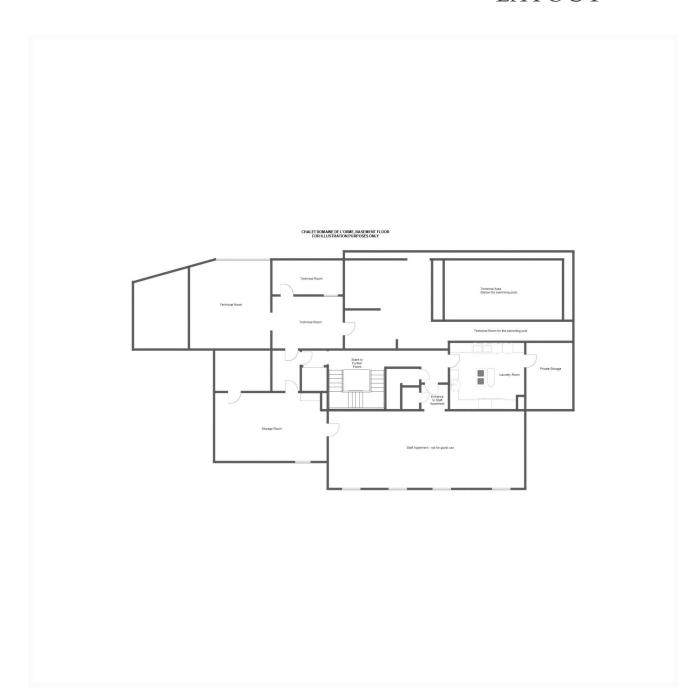

#### BASEMENT FLOOR

- Laundry room
- Storage room
- Technical area
- Staff apartment (not for guest use)

The final double bedroom sits on the living floor, also finished to the highest standards and enjoying its own en-suite bathroom, dressing area and balcony access.

This chalet also has a large ski room complete with boot warmers and storage for your skis and outerwear. There are three external parking spaces. Please note there is a small staff apartment on the lowest floor, only for staff use. Staff may be in residence during your stay.