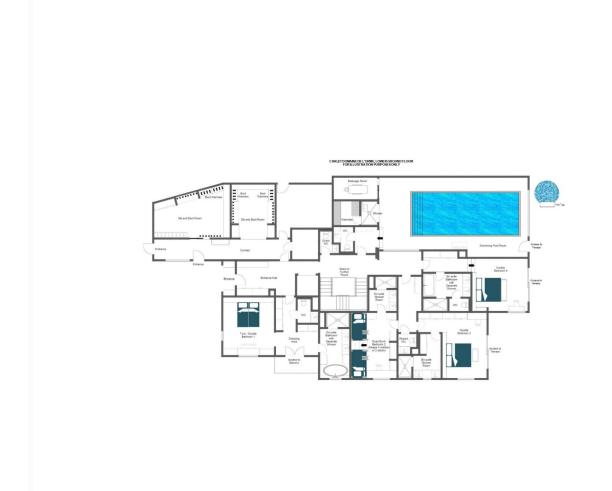

#### LOWER GROUND FLOOR

- Spa (indoor swimming pool, shower, hammam, massage room, WC, terrace access)
  - Outdoor hot tub
  - Ski & boot room
    - Guest WC
- 1 quad bunk room (shared WC, en suite shower room)
- 1 double bedroom (shared WC, en suite shower room, terrace access)
  - 1 double bedroom (en suite bathroom, separate shower & WC, terrace access)
- 1 twin/double bedroom (en suite bathroom, separate shower & WC, terrace access)

Four of the remaining five bedrooms are found on the spa floor. There is a lovely family suite comprised of a bunk bedroom sleeping up to four children, and an adjacent double bedroom, each with a generous shower room. The other beautiful bedrooms on this floor are one fixed double and one twin/double room, which each boast an en-suite bathroom, dressing area desk and ample storage space.

The master double bedroom occupies the top floor, with a large desk, plush reading nook with sofa, walk-in dressing room and a private balcony with sweeping views to awaken to. There is also a gorgeous wood burner adding to the cosy chalet ambience, and an ensuite bathroom with a freestanding roll-top bath, separate shower, and his n' hers sinks.