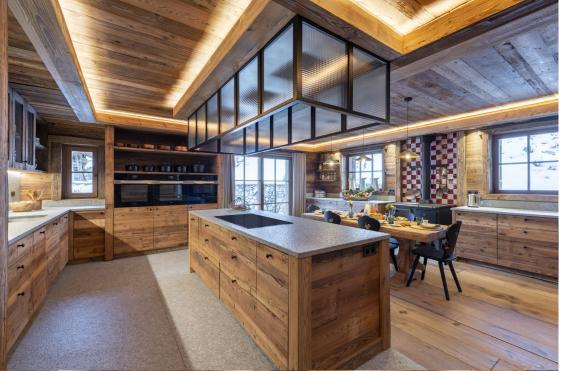

Adjacent is the dining room. Seating up to 14, and with a bar built into the sideboard, allow your hosts to serve your favourite wines or cocktails to accompany delicious dinners with friends and family. In the kitchen, you'll find another more casual dining table seating six, spacious work surfaces and high-end appliances offering ample room and equipment for your private chef to create a menu tailored to your exact tastes and requirements.