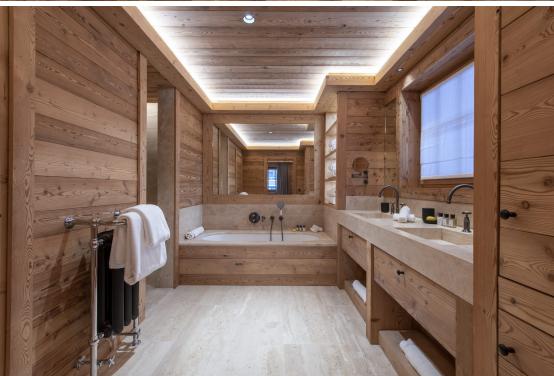

The master double bedroom occupies the top floor, with a large desk, plush reading nook with sofa, walk-in dressing room and a private balcony with sweeping views to awaken to. There is also a gorgeous wood burner adding to the cosy chalet ambience, and an ensuite bathroom with a freestanding roll-top bath, separate shower, and his n' hers sinks.

Four of the remaining five bedrooms are found on the spa floor. There is a lovely family suite comprised of a bunk bedroom sleeping up to four children, and an adjacent double bedroom, each with a generous shower room. The other beautiful bedrooms on this floor are one fixed double and one twin/double room, which each boast an en-suite bathroom, dressing area desk and ample storage space.