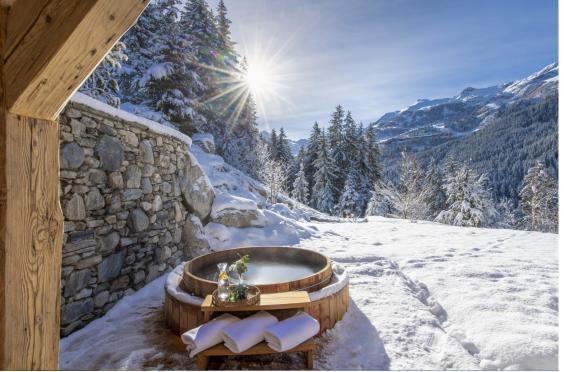

Soaking in the outdoor hot tub is a real treat, surrounded by sparkling snow and in absolute privacy, you'll be alone with the crisp winter air, the trees and the vast mountains - it is hard to imagine a more peaceful scene.

#### RELAXATION

This chalet boasts many perfect spots to unwind in. The sunken wooden outdoor hot tub offers jaw-dropping views and allows you to soak your ski muscles while immersing yourself in nature.

Best enjoyed with apres ski champagne.

#### LOWER GROUND FLOOR

- Spa (indoor swimming pool, shower, hammam, massage room, WC, terrace access)
  - Outdoor hot tub
  - Ski & boot room
    - Guest WC
- 1 quad bunk room (shared WC, en suite shower room)
- 1 double bedroom (shared WC, en suite shower room, terrace access)
  - 1 double bedroom (en suite bathroom, separate shower & WC, terrace access)
- 1 twin/double bedroom (en suite bathroom, separate shower & WC, terrace access)