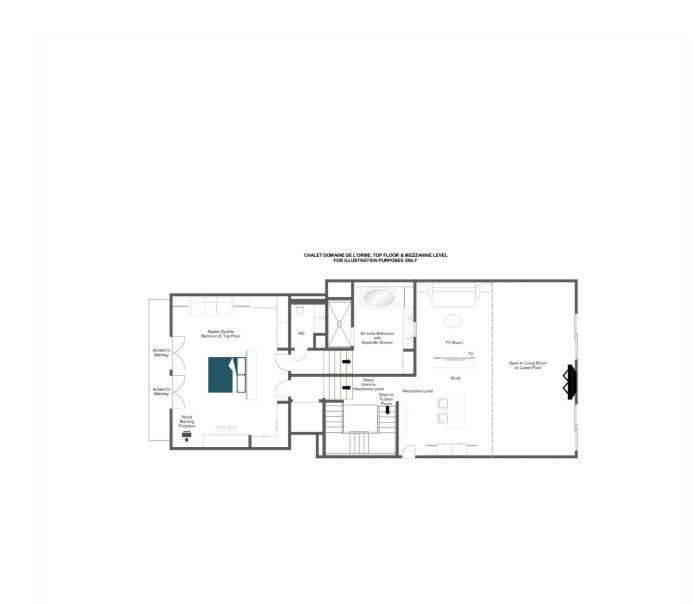

#### TOP FLOOR & MEZZANINE

- Study (mezzanine)
- TV room (mezzanine)
- 1 Master double bedroom (top floor, fixed double, fireplace en-suite bathroom, separate shower & WC, balcony access)

The master double bedroom occupies the top floor, with a large desk, plush reading nook with sofa, walk-in dressing room and a private balcony with sweeping views to awaken to. There is also a gorgeous wood burner adding to the cosy chalet ambience, and an ensuite bathroom with a freestanding roll-top bath, separate shower, and his n' hers sinks.