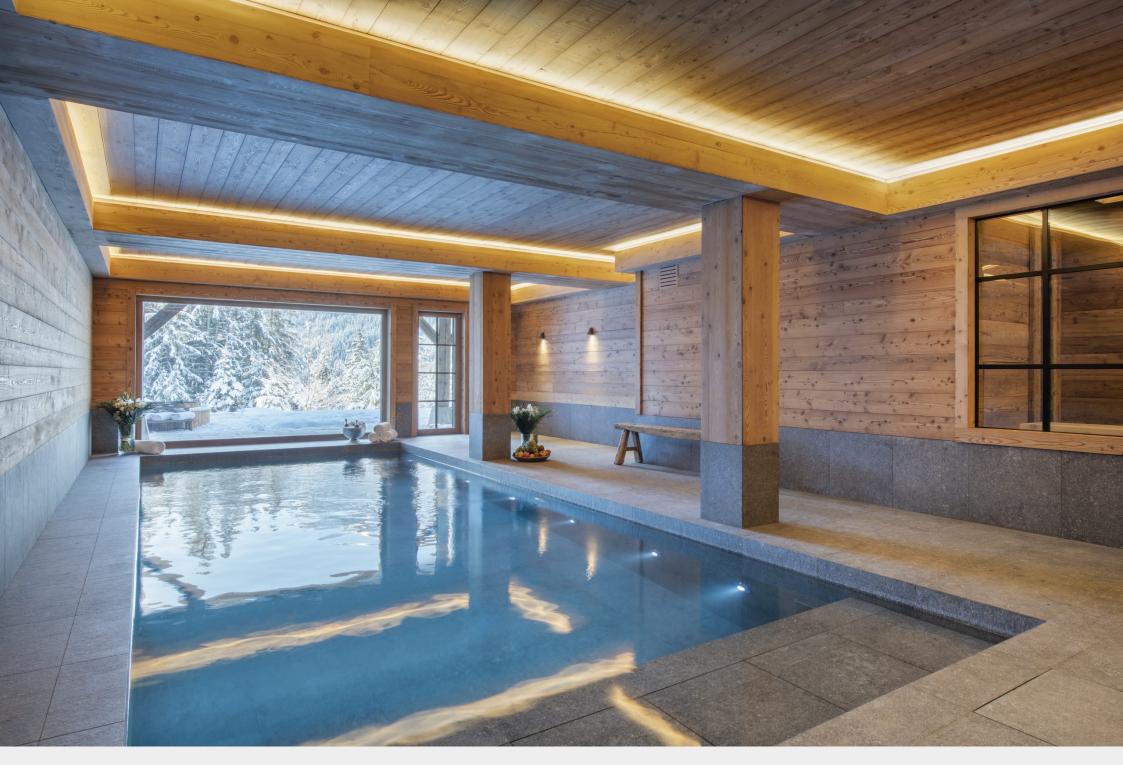

Choose from the cosy TV nook on the mezzanine level, or the larger TV room on the ground floor, where everyone will have plenty of space to curl up and watch after-dinner movies together.

The spa in Domaine de l'Orme sits on the lowest floor, and is a true haven to retreat to revive yourself after busy or chilly days. Comprised of a large indoor swimming pool, hammam, massage room, relaxation area and a stunning sunken wooden outdoor hot tub, you can fully unwind without leaving your chalet.

#### SPA

The spa of this chalet is phenomenal, with a spacious relaxation area, panoramic window and large swimming pool. Enjoy a soothing steam in the hammam, or book a relaxing in-chalet massage in your own dedicated massage room.