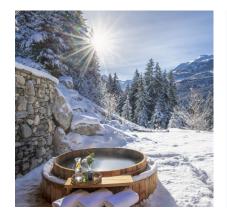

Choose from the cosy TV nook on the mezzanine level, or the larger TV room on the ground floor, where everyone will have plenty of space to curl up and watch after-dinner movies together.

The spa in Domaine de l'Orme sits on the lowest floor, and is a true haven to retreat to revive yourself after busy or chilly days. Comprised of a large indoor swimming pool, hammam, massage room, relaxation area and a stunning sunken wooden outdoor hot tub, you can fully unwind without leaving your chalet.

Soaking in the outdoor hot tub is a real treat, surrounded by sparkling snow and in absolute privacy, you'll be alone with the crisp winter air, the trees and the vast mountains - it is hard to imagine a more peaceful scene.

#### RELAXATION

This chalet boasts many perfect spots to unwind in. The sunken wooden outdoor hot tub offers jaw-dropping views and allows you to soak your ski muscles while immersing yourself in nature.

Best enjoyed with apres ski champagne.