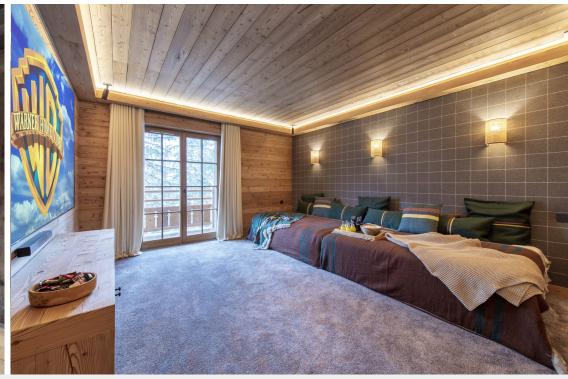

#### CINEMA & TV ROOM

The large cinema room is ideal for family movie marathons on chilly evenings. There is also a smaller TV snug sharing the top floor mezzanine level with the master bedroom - where you can enjoy a more laid-back movie night, or where children can relax while adults have a grown-up dinner.