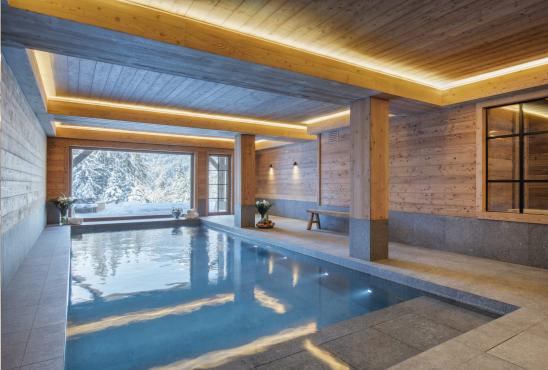

Choose from the cosy TV nook on the mezzanine level, or the larger TV room on the ground floor, where everyone will have plenty of space to curl up and watch after-dinner movies together.

The spa in Domaine de l'Orme sits on the lowest floor, and is a true haven to retreat to revive yourself after busy or chilly days. Comprised of a large indoor swimming pool, hammam, massage room, relaxation area and a stunning sunken wooden outdoor hot tub, you can fully unwind without leaving your chalet.

#### SPA

The spa of this chalet is phenomenal, with a spacious relaxation area, panoramic window and large swimming pool. Enjoy a soothing steam in the hammam, or book a relaxing in-chalet massage in your own dedicated massage room.

#### LOWER GROUND FLOOR

- Spa (indoor swimming pool, shower, hammam, massage room, WC, terrace access)
  - Outdoor hot tub
  - Ski & boot room
    - Guest WC
- 1 quad bunk room (shared WC, en suite shower room)
- 1 double bedroom (shared WC, en suite shower room, terrace access)
  - 1 double bedroom (en suite bathroom, separate shower & WC, terrace access)
- 1 twin/double bedroom (en suite bathroom, separate shower & WC, terrace access)