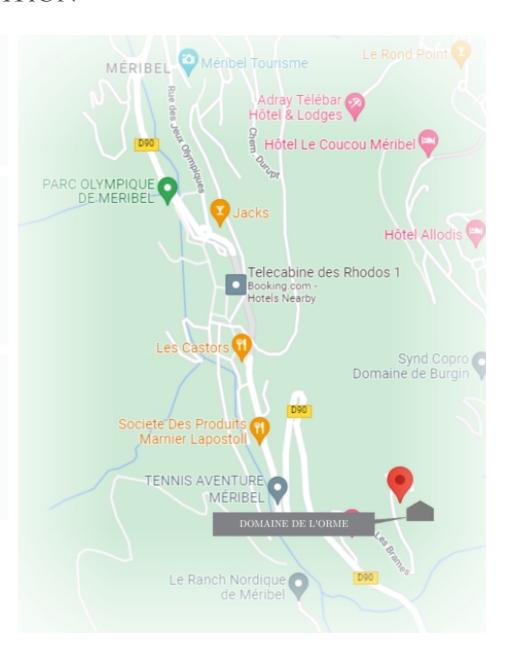

#### LOCATION

Situated within the desirable and exclusive Les Brames neighbourhood on the outskirts of Méribel, with stunning views stretching far across the snowy woodland.

#### **PROXIMITY**

La Chaudanne ski lifts - 5-minute drive

Méribel centre - 5-minute drive