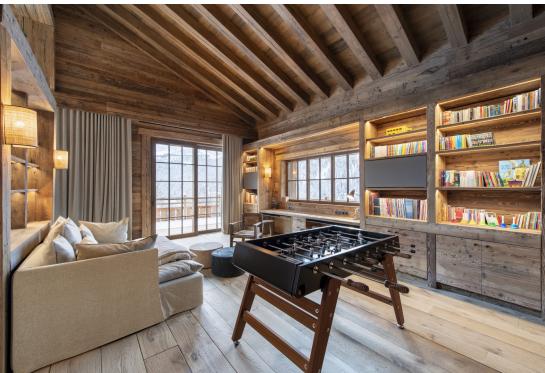

You'll also find two lovely little reading rooms, where the shelves are sure to hold hidden gems to add to your holiday reading list. Hunker down here on snowy days or post-skiing, and while away the hours with a good book. There is a foosball table, a desk (with views that may distract from your workload!), and french doors leading to the balcony where you can enjoy the sublime panorama across snowy woodland to the distant peaks.

#### **ENTERTAINMENT**

With cosy nooks around every corner, this chalet is perfect for bookworms. Curl up on a comfy sofa as the snow gently falls outside in one of the bookshelf-lined reading rooms, or enjoy games nights together - with a foosball table for those feeling competitive.

#### GROUND FLOOR

- 1 double bedroom (en suite bathroom, separate shower & WC, balcony access)
- Sitting room (foosball table, desk, balcony access)
  - Library (balcony access)
- TV room (en suite shower room, balcony access)
  - Dining room (seats 14)
  - Living room (fireplace, balcony access)
    - Guest WC
  - Kitchen (casual dining table, seat 6)