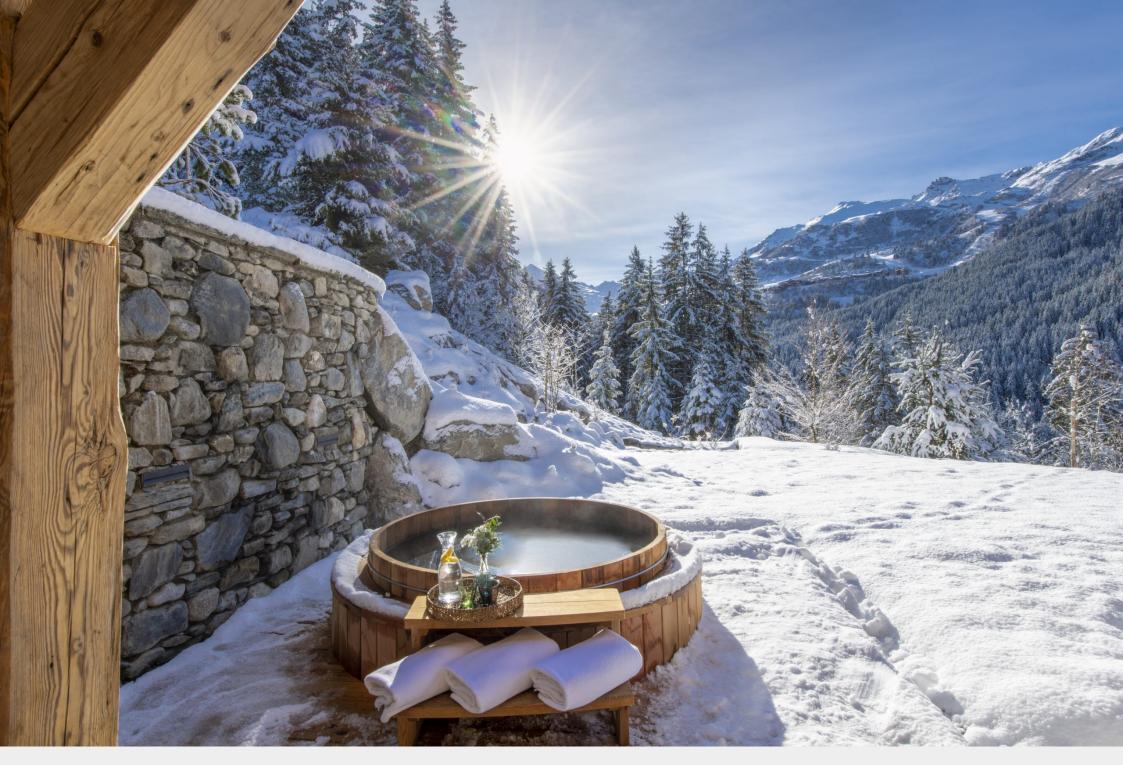

Soaking in the outdoor hot tub is a real treat, surrounded by sparkling snow and in absolute privacy, you'll be alone with the crisp winter air, the trees and the vast mountains - it is hard to imagine a more peaceful scene.

#### RELAXATION

This chalet boasts many perfect spots to unwind in. The sunken wooden outdoor hot tub offers jaw-dropping views and allows you to soak your ski muscles while immersing yourself in nature.

Best enjoyed with apres ski champagne.