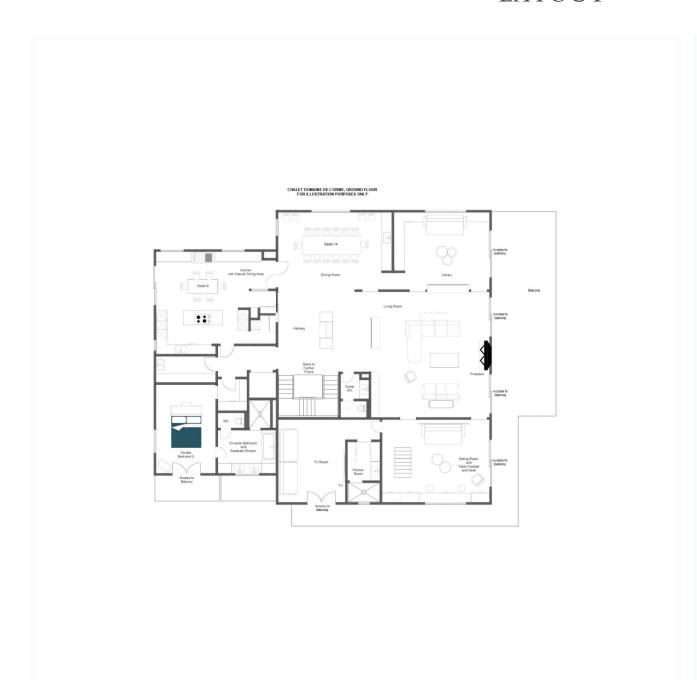

#### GROUND FLOOR

- 1 double bedroom (en suite bathroom, separate shower & WC, balcony access)
- Sitting room (foosball table, desk, balcony access)
  - Library (balcony access)
- TV room (en suite shower room, balcony access)
  - Dining room (seats 14)
  - Living room (fireplace, balcony access)
    - Guest WC
  - Kitchen (casual dining table, seat 6)

You'll also find two lovely little reading rooms, where the shelves are sure to hold hidden gems to add to your holiday reading list. Hunker down here on snowy days or post-skiing, and while away the hours with a good book. There is a foosball table, a desk (with views that may distract from your workload!), and french doors leading to the balcony where you can enjoy the sublime panorama across snowy woodland to the distant peaks.

Choose from the cosy TV nook on the mezzanine level, or the larger TV room on the ground floor, where everyone will have plenty of space to curl up and watch after-dinner movies together.

The spa in Domaine de l'Orme sits on the lowest floor, and is a true haven to retreat to revive yourself after busy or chilly days. Comprised of a large indoor swimming pool, hammam, massage room, relaxation area and a stunning sunken wooden outdoor hot tub, you can fully unwind without leaving your chalet.

Adjacent is the dining room. Seating up to 14, and with a bar built into the sideboard, allow your hosts to serve your favourite wines or cocktails to accompany delicious dinners with friends and family. In the kitchen, you'll find another more casual dining table seating six, spacious work surfaces and high-end appliances offering ample room and equipment for your private chef to create a menu tailored to your exact tastes and requirements.