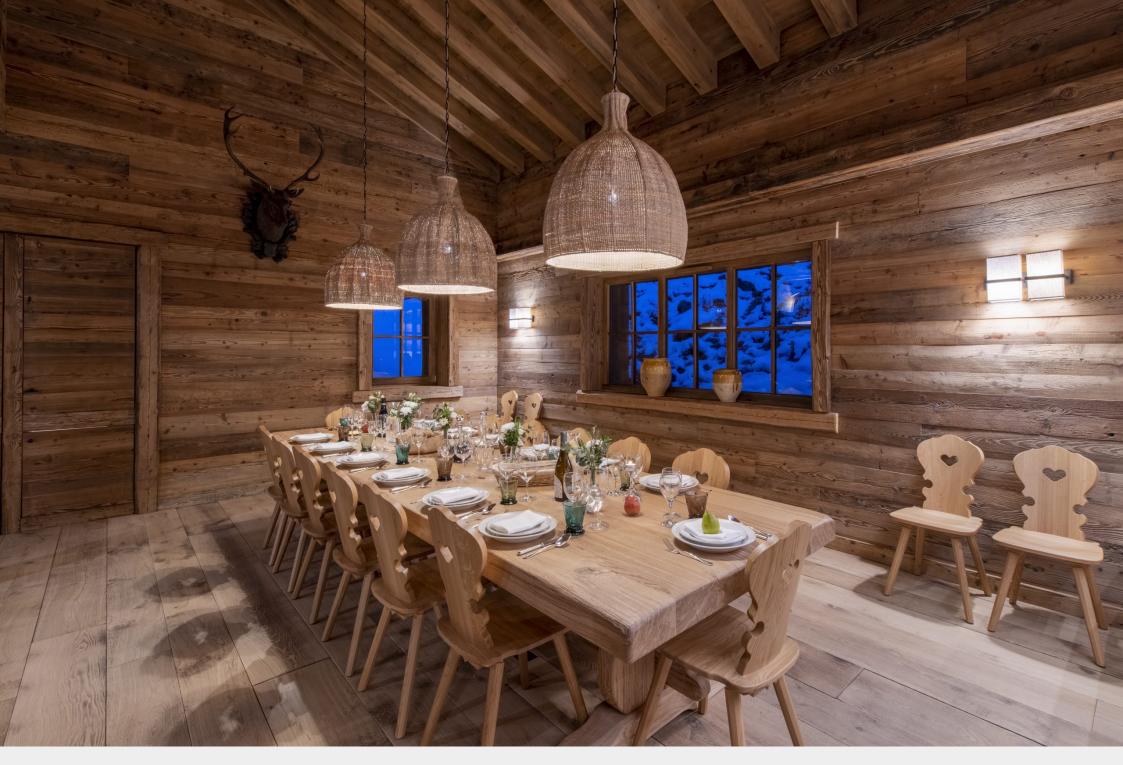

Adjacent is the dining room. Seating up to 14, and with a bar built into the sideboard, allow your hosts to serve your favourite wines or cocktails to accompany delicious dinners with friends and family. In the kitchen, you'll find another more casual dining table seating six, spacious work surfaces and high-end appliances offering ample room and equipment for your private chef to create a menu tailored to your exact tastes and requirements.