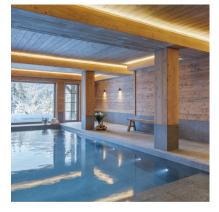

Choose from the cosy TV nook on the mezzanine level, or the larger TV room on the ground floor, where everyone will have plenty of space to curl up and watch after-dinner movies together.

The spa in Domaine de l'Orme sits on the lowest floor, and is a true haven to retreat to revive yourself after busy or chilly days. Comprised of a large indoor swimming pool, hammam, massage room, relaxation area and a stunning sunken wooden outdoor hot tub, you can fully unwind without leaving your chalet.

#### SPA

The spa of this chalet is phenomenal, with a spacious relaxation area, panoramic window and large swimming pool. Enjoy a soothing steam in the hammam, or book a relaxing in-chalet massage in your own dedicated massage room.