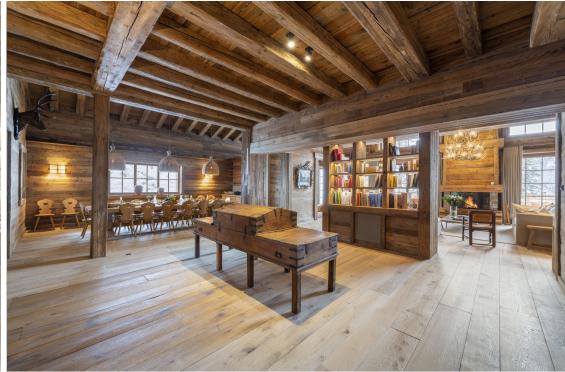

# WITH A LUXURIOUS PRIVATE SPA, BEAUTIFUL BEDROOMS, MULTIPLE COSY READING NOOKS, A CINEMA ROOM AND A LAVISH LIVING FLOOR, THIS CHALET IS AN UNBEATABLE WINTER RETREAT IN THE MOUNTAINS.

Entering the chalet on the ground floor, you will be welcomed by the warm and inviting living space. A statement chandelier is the focal point of the space, but the vast windows occupying the whole wall draw the eye outside to take in the stunning snow-cloaked landscape, flooding the space with light.

Decorated in russet tones and with plenty of plush seating around the stone hearth of the fireplace, it is the ideal space in which to entertain or simply to relax with loved ones as the snow falls outside. The little table in the corner beckons you to enjoy after-dinner games nights, whilst ambiently-lit bookshelves lining the walls give a homely feeling and add even more character to this beautiful, high-ceilinged room.

You'll also find two lovely little reading rooms, where the shelves are sure to hold hidden gems to add to your holiday reading list. Hunker down here on snowy days or post-skiing, and while away the hours with a good book. There is a foosball table, a desk (with views that may distract from your workload!), and french doors leading to the balcony where you can enjoy the sublime panorama across snowy woodland to the distant peaks.

#### **ENTERTAINMENT**

With cosy nooks around every corner, this chalet is perfect for bookworms. Curl up on a comfy sofa as the snow gently falls outside in one of the bookshelf-lined reading rooms, or enjoy games nights together - with a foosball table for those feeling competitive.