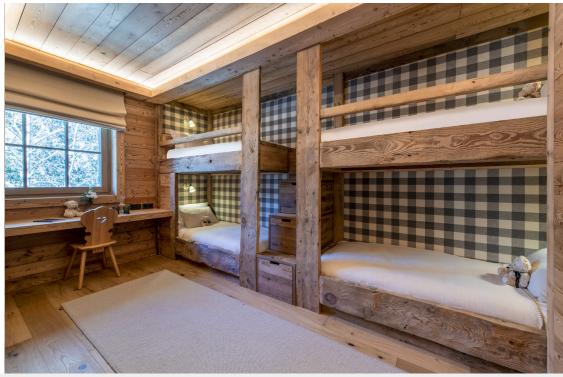

Four of the remaining five bedrooms are found on the spa floor. There is a lovely family suite comprised of a bunk bedroom sleeping up to four children, and an adjacent double bedroom, each with a generous shower room. The other beautiful bedrooms on this floor are one fixed double and one twin/double room, which each boast an en-suite bathroom, dressing area desk and ample storage space.

#### LOWER GROUND FLOOR

- Spa (indoor swimming pool, shower, hammam, massage room, WC, terrace access)
  - Outdoor hot tub
  - Ski & boot room
    - Guest WC
- 1 quad bunk room (shared WC, en suite shower room)
- 1 double bedroom (shared WC, en suite shower room, terrace access)
  - 1 double bedroom (en suite bathroom, separate shower & WC, terrace access)
- 1 twin/double bedroom (en suite bathroom, separate shower & WC, terrace access)