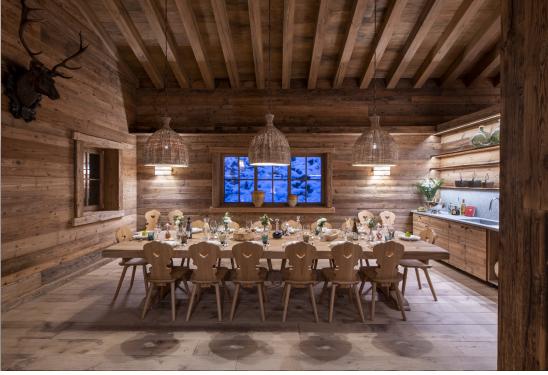

Adjacent is the dining room. Seating up to 14, and with a bar built into the sideboard, allow your hosts to serve your favourite wines or cocktails to accompany delicious dinners with friends and family. In the kitchen, you'll find another more casual dining table seating six, spacious work surfaces and high-end appliances offering ample room and equipment for your private chef to create a menu tailored to your exact tastes and requirements.

#### GROUND FLOOR

- 1 double bedroom (en suite bathroom, separate shower & WC, balcony access)
- Sitting room (foosball table, desk, balcony access)
  - Library (balcony access)
- TV room (en suite shower room, balcony access)
  - Dining room (seats 14)
  - Living room (fireplace, balcony access)
    - Guest WC
  - Kitchen (casual dining table, seat 6)