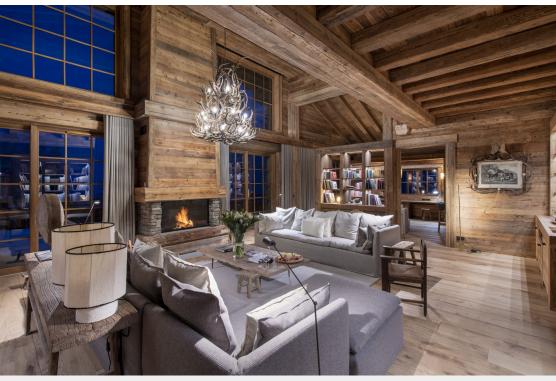

# WITH A LUXURIOUS PRIVATE SPA, BEAUTIFUL BEDROOMS, MULTIPLE COSY READING NOOKS, A CINEMA ROOM AND A LAVISH LIVING FLOOR, THIS CHALET IS AN UNBEATABLE WINTER RETREAT IN THE MOUNTAINS.

Entering the chalet on the ground floor, you will be welcomed by the warm and inviting living space. A statement chandelier is the focal point of the space, but the vast windows occupying the whole wall draw the eye outside to take in the stunning snow-cloaked landscape, flooding the space with light.

Decorated in russet tones and with plenty of plush seating around the stone hearth of the fireplace, it is the ideal space in which to entertain or simply to relax with loved ones as the snow falls outside. The little table in the corner beckons you to enjoy after-dinner games nights, whilst ambiently-lit bookshelves lining the walls give a homely feeling and add even more character to this beautiful, high-ceilinged room.

#### GROUND FLOOR

- 1 double bedroom (en suite bathroom, separate shower & WC, balcony access)
- Sitting room (foosball table, desk, balcony access)
  - Library (balcony access)
- TV room (en suite shower room, balcony access)
  - Dining room (seats 14)
  - Living room (fireplace, balcony access)
    - Guest WC
  - Kitchen (casual dining table, seat 6)