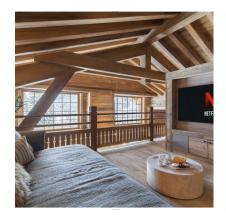

Choose from the cosy TV nook on the mezzanine level, or the larger TV room on the ground floor, where everyone will have plenty of space to curl up and watch after-dinner movies together.

The spa in Domaine de l'Orme sits on the lowest floor, and is a true haven to retreat to revive yourself after busy or chilly days. Comprised of a large indoor swimming pool, hammam, massage room, relaxation area and a stunning sunken wooden outdoor hot tub, you can fully unwind without leaving your chalet.

#### CINEMA & TV ROOM

The large cinema room is ideal for family movie marathons on chilly evenings. There is also a smaller TV snug sharing the top floor mezzanine level with the master bedroom - where you can enjoy a more laid-back movie night, or where children can relax while adults have a grown-up dinner.

#### TOP FLOOR & MEZZANINE

- Study (mezzanine)
- TV room (mezzanine)
- 1 Master double bedroom (top floor, fixed double, fireplace en-suite bathroom, separate shower & WC, balcony access)