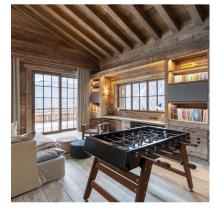

You'll also find two lovely little reading rooms, where the shelves are sure to hold hidden gems to add to your holiday reading list. Hunker down here on snowy days or post-skiing, and while away the hours with a good book. There is a foosball table, a desk (with views that may distract from your workload!), and french doors leading to the balcony where you can enjoy the sublime panorama across snowy woodland to the distant peaks.

#### **ENTERTAINMENT**

With cosy nooks around every corner, this chalet is perfect for bookworms. Curl up on a comfy sofa as the snow gently falls outside in one of the bookshelf-lined reading rooms, or enjoy games nights together - with a foosball table for those feeling competitive.