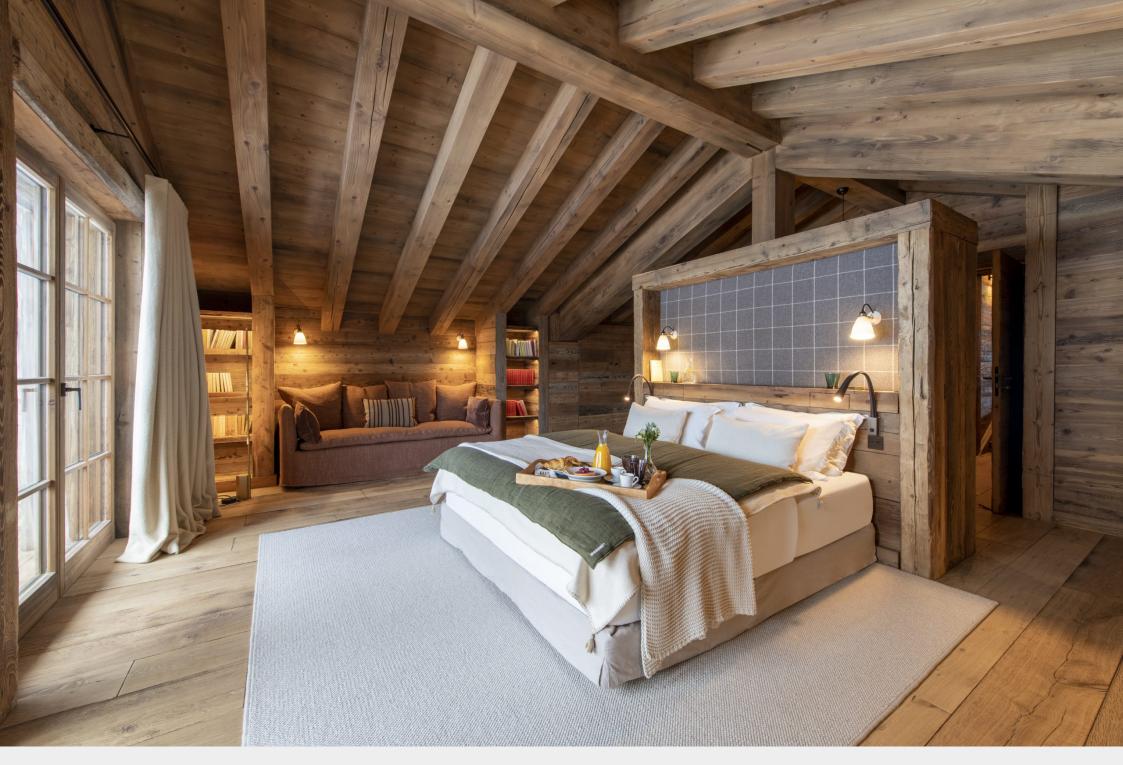

The six bedrooms of this chalet are stunningly finished with quality fittings, soft lighting and tasteful, luxe fabrics. Decorated in shades of muted forest greens and warm earthy tones, and all featuring big windows or balconies where you can absorb the surrounding landscape - these restful spaces are hard to resist.

The master double bedroom occupies the top floor, with a large desk, plush reading nook with sofa, walk-in dressing room and a private balcony with sweeping views to awaken to. There is also a gorgeous wood burner adding to the cosy chalet ambience, and an ensuite bathroom with a freestanding roll-top bath, separate shower, and his n' hers sinks.

#### TOP FLOOR & MEZZANINE

- Study (mezzanine)
- TV room (mezzanine)
- 1 Master double bedroom (top floor, fixed double, fireplace en-suite bathroom, separate shower & WC, balcony access)