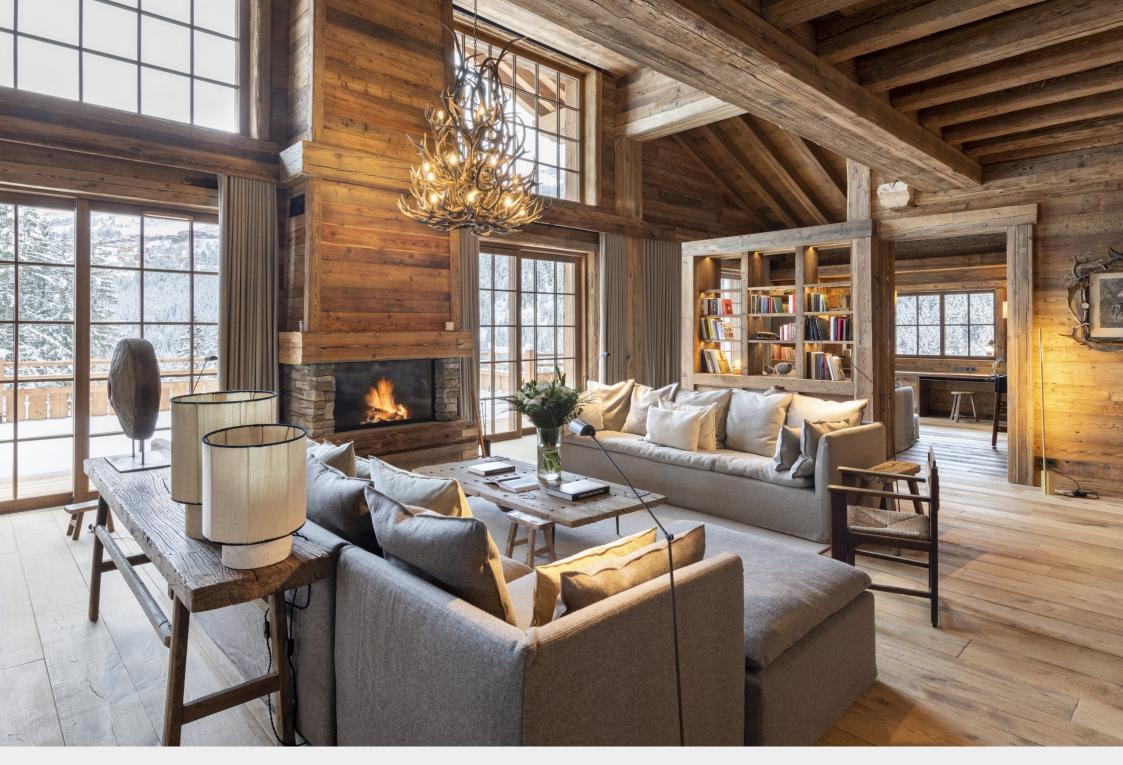

# WITH A LUXURIOUS PRIVATE SPA, BEAUTIFUL BEDROOMS, MULTIPLE COSY READING NOOKS, A CINEMA ROOM AND A LAVISH LIVING FLOOR, THIS CHALET IS AN UNBEATABLE WINTER RETREAT IN THE MOUNTAINS.

Entering the chalet on the ground floor, you will be welcomed by the warm and inviting living space. A statement chandelier is the focal point of the space, but the vast windows occupying the whole wall draw the eye outside to take in the stunning snow-cloaked landscape, flooding the space with light.

Decorated in russet tones and with plenty of plush seating around the stone hearth of the fireplace, it is the ideal space in which to entertain or simply to relax with loved ones as the snow falls outside. The little table in the corner beckons you to enjoy after-dinner games nights, whilst ambiently-lit bookshelves lining the walls give a homely feeling and add even more character to this beautiful, high-ceilinged room.