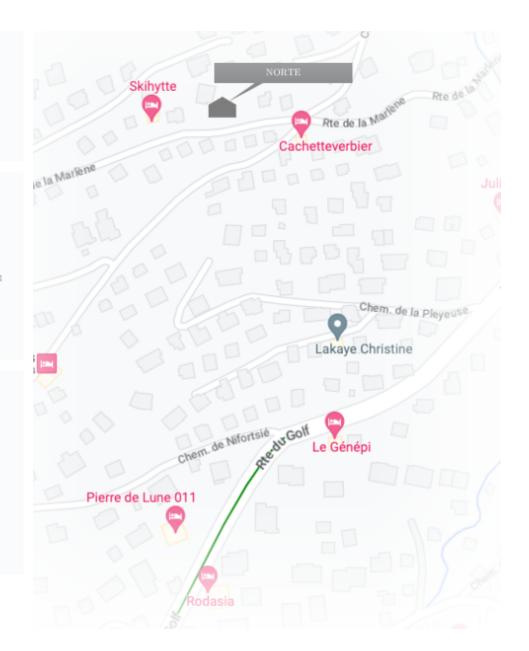

# LOCATION

Chalet Norte is located on the mountainside in the Sonalon area of Verbier. Whilst remaining close to the village centre, this property claims a lofty position, gazing across the stunning mountains and down upon the village.

# **PROXIMITY**

The main Médran lift station is a 7-minute drive from where you access the ski pistes.

Verbier village centre and all of its amenities are merely a 5-minute drive from the property.