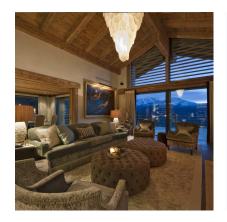

Upon arrival, you will step through the main entrance of the chalet taking you into the second floor hallway. The expansive living room boasts floor-to-ceiling windows, which frame the mountain views fabulously, and an impressive open stone fireplace. The living area opens onto an extensive wrap-around balcony, ideal for sipping champagne while soaking up the beauty of the setting sun.