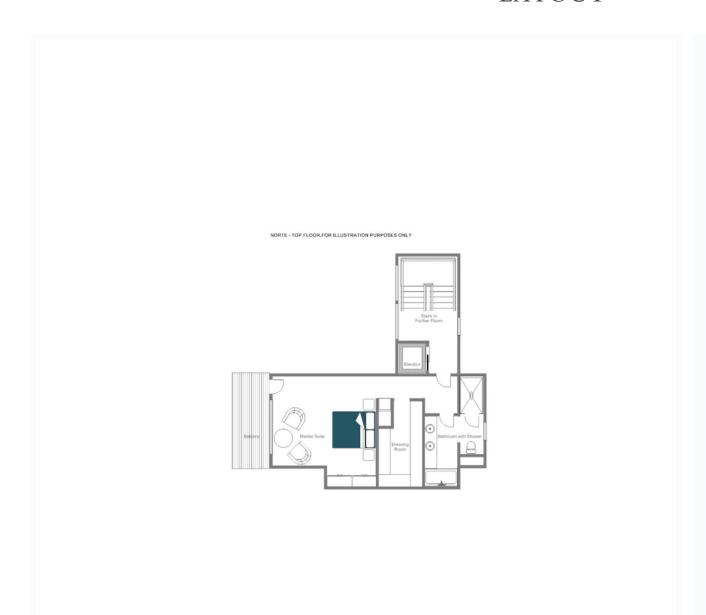

The top floor has been transformed into a master bedroom suite with a splendid en-suite bathroom, complete with separate shower and a walk-in wardrobe. This room also gives access to a private secluded balcony.

# TOP FLOOR

• Master bedroom (sleeps 2, en-suite bathroom with shower, dressing room, private balcony, private lounge area)