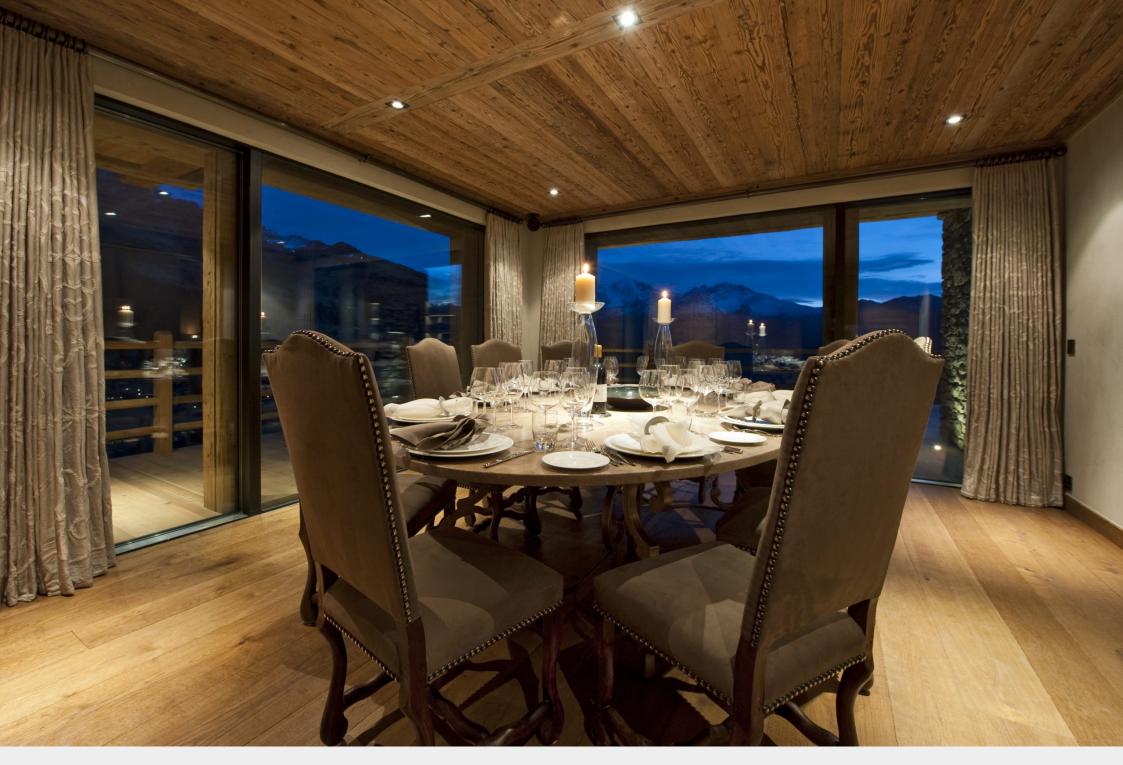

The dining room caters for glamorous evening meals and can be closed off from the living area. This floor also features a separate kitchen where your personal chef will cook up delicious meals for you each day. There is a guest restroom on this level too.