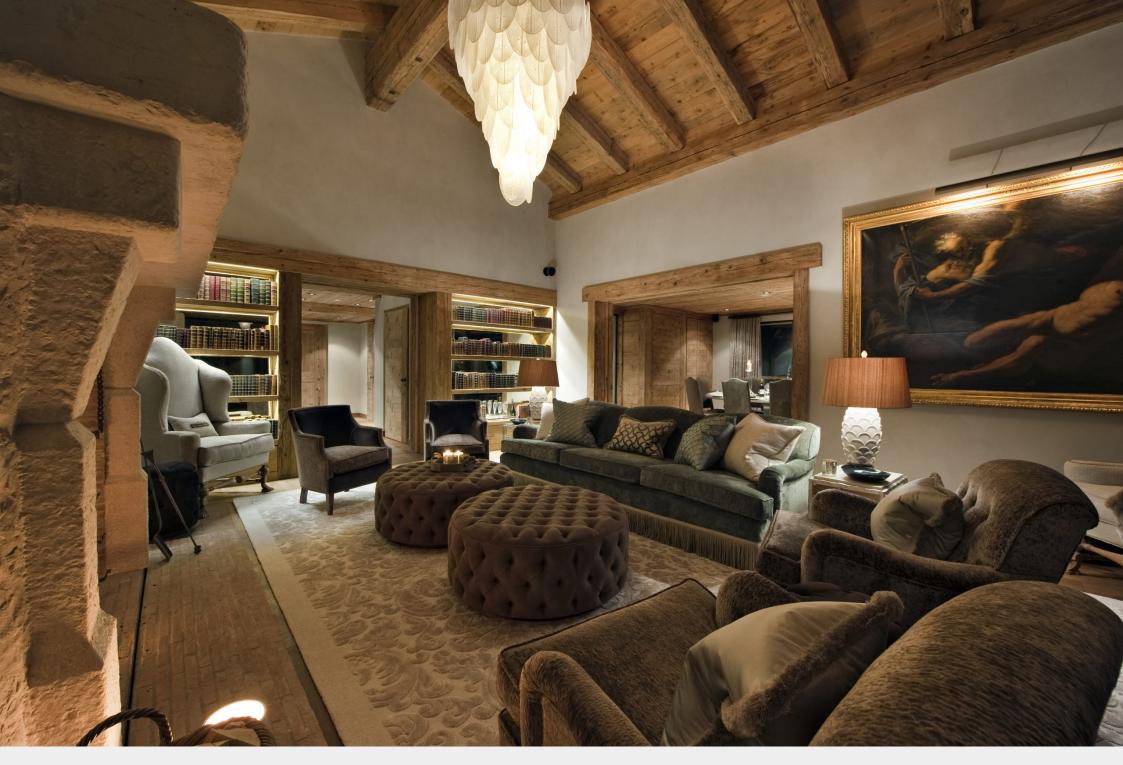

A true fusion of old and new, the building has been handcrafted from old wood in a style reflecting the local architecture. Inside, the property is fitted throughout with the latest in sound and vision systems and even has its own cinema room located on the spa level.

Upon arrival, you will step through the main entrance of the chalet taking you into the second floor hallway. The expansive living room boasts floor-to-ceiling windows, which frame the mountain views fabulously, and an impressive open stone fireplace. The living area opens onto an extensive wrap-around balcony, ideal for sipping champagne while soaking up the beauty of the setting sun.