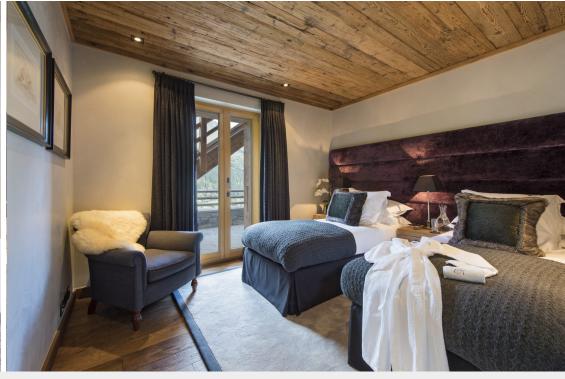

If you take the lift down to the first floor, you will find a further five unique bedrooms and a spacious separate one-bedroom apartment which sleeps an additional two people. All of these plush rooms - four double suites and one delightful children's bunk room sleeping four - are en-suite and and have access to a balcony or terrace.

#### UPPER GROUND FLOOR

- Twin/double bedroom (sleeps 2, en-suite shower room, terrace access)
- Twin/double bedroom (sleeps 2, en-suite shower room, terrace access)
- Twin/double bedroom (sleeps 2, en-suite bathroom, terrace access)
- Twin bedroom (sleeps 2, en-suite bathroom, terrace access)
- Quad bunk bedroom (sleeps 4, en-suite shower room)
  - Games room/lounge
- Studio apartment with kitchen facilities (sleeps 2, ensuite shower room)
  - Shower room
  - Utility room
  - Storage rooms
    - Balcony
    - Terrace