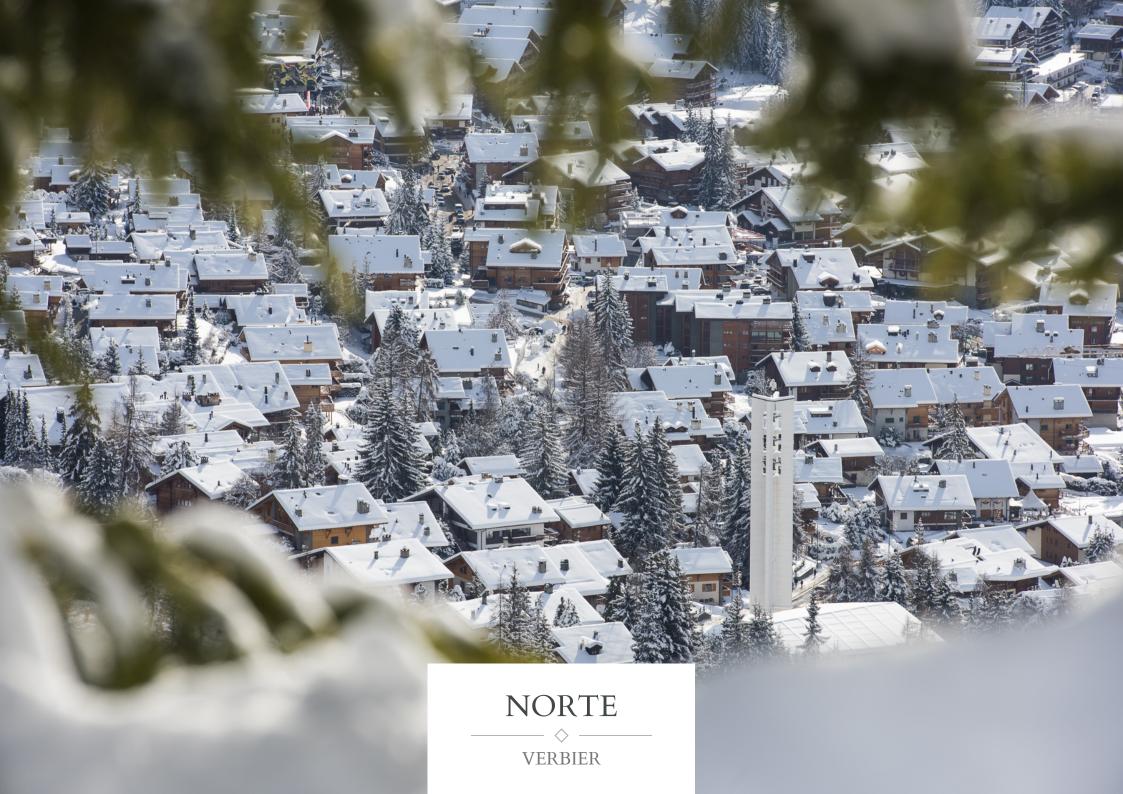

# LOCATION

Chalet Norte is located on the mountainside in the Sonalon area of Verbier. Whilst remaining close to the village centre, this property claims a lofty position, gazing across the stunning mountains and down upon the village.

The property occupies an impressive position in the dreamy heights of Verbier, providing a platform for experiencing unparalleled views of the village below and the majesty of the surrounding mountains.