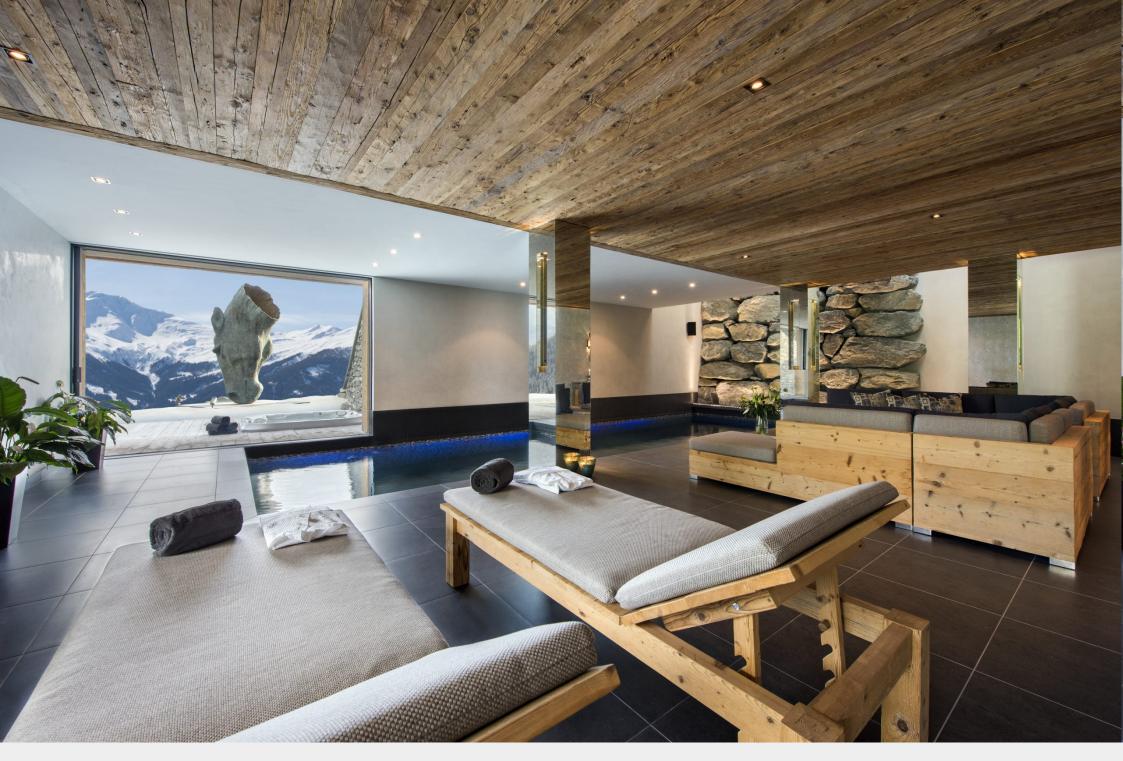

It is at ground floor that you can immerse yourself in the luxury of Verbier chalet life. Here is a deluxe personal spa, consisting of a large indoor heated pool, an exotic hammam, sumptuous sauna, refreshing outdoor hot tub, two massage rooms where you can enjoy expert treatments, a bar, and wet lounge area. There is also a large cinema room where you can recline and watch a film, a separate kitchen, and three separate restrooms. In fact everything you could possibly need is just footsteps away.

#### RELAXATION

Enter Chalet Norte's private spa and feel yourself surrender to the sublime. A heated indoor pool, hammam, sauna, outdoor hot tub, two massage rooms, lounge area and bar provide the ultimate in-house spa experience.

### LOWER GROUND FLOOR

- Indoor heated swimming pool
  - Relaxation area
  - Lounge area
    - Sauna
  - Hammam
  - 4 x massage room
    - Gym
    - Kitchen
    - 2 x showers
    - Restroom
    - Terrace
  - Outdoor hot tub