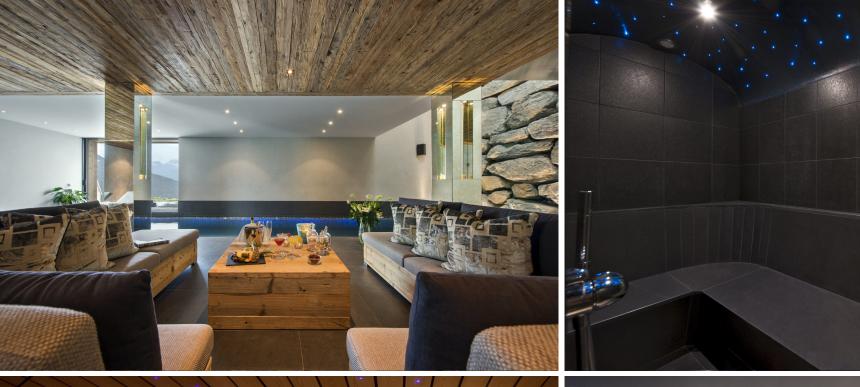

It is at ground floor that you can immerse yourself in the luxury of Verbier chalet life. Here is a deluxe personal spa, consisting of a large indoor heated pool, an exotic hammam, sumptuous sauna, refreshing outdoor hot tub, two massage rooms where you can enjoy expert treatments, a bar, and wet lounge area. There is also a large cinema room where you can recline and watch a film, a separate kitchen, and three separate restrooms. In fact everything you could possibly need is just footsteps away.

#### RELAXATION

Enter Chalet Norte's private spa and feel yourself surrender to the sublime. A heated indoor pool, hammam, sauna, outdoor hot tub, two massage rooms, lounge area and bar provide the ultimate in-house spa experience.