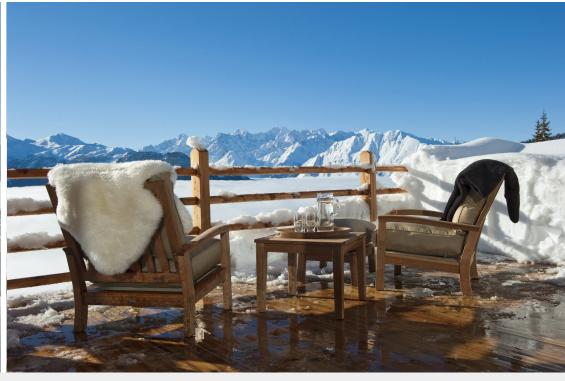

Upon arrival, you will step through the main entrance of the chalet taking you into the second floor hallway. The expansive living room boasts floor-to-ceiling windows, which frame the mountain views fabulously, and an impressive open stone fireplace. The living area opens onto an extensive wrap-around balcony, ideal for sipping champagne while soaking up the beauty of the setting sun.

The property occupies an impressive position in the dreamy heights of Verbier, providing a platform for experiencing unparalleled views of the village below and the majesty of the surrounding mountains.