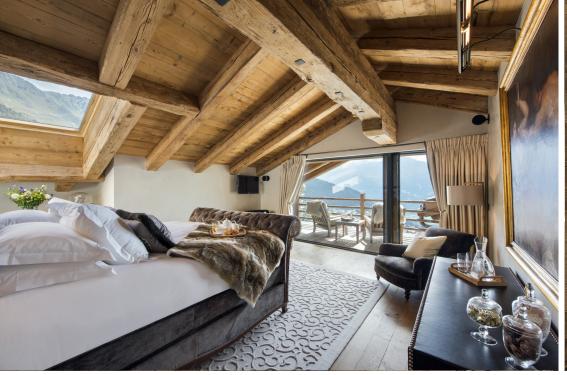

The top floor has been transformed into a master bedroom suite with a splendid en-suite bathroom, complete with separate shower and a walk-in wardrobe. This room also gives access to a private secluded balcony.

# TOP FLOOR

• Master bedroom (sleeps 2, en-suite bathroom with shower, dressing room, private balcony, private lounge area)