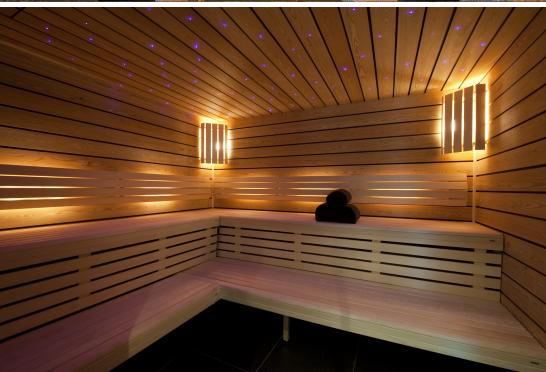

It is at ground floor that you can immerse yourself in the luxury of Verbier chalet life. Here is a deluxe personal spa, consisting of a large indoor heated pool, an exotic hammam, sumptuous sauna, refreshing outdoor hot tub, two massage rooms where you can enjoy expert treatments, a bar, and wet lounge area. There is also a large cinema room where you can recline and watch a film, a separate kitchen, and three separate restrooms. In fact everything you could possibly need is just footsteps away.

### LOWER GROUND FLOOR

- Indoor heated swimming pool
  - Relaxation area
  - Lounge area
    - Sauna
  - Hammam
  - 4 x massage room
    - Gym
    - Kitchen
    - 2 x showers
    - Restroom
    - Terrace
  - Outdoor hot tub