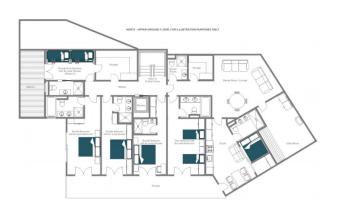

#### UPPER GROUND FLOOR

- Twin/double bedroom (sleeps 2, en-suite shower room, terrace access)
- Twin/double bedroom (sleeps 2, en-suite shower room, terrace access)
- Twin/double bedroom (sleeps 2, en-suite bathroom, terrace access)
- Twin bedroom (sleeps 2, en-suite bathroom, terrace access)
- Quad bunk bedroom (sleeps 4, en-suite shower room)
  - Games room/lounge
- Studio apartment with kitchen facilities (sleeps 2, ensuite shower room)
  - Shower room
  - Utility room
  - Storage rooms
    - Balcony
    - Terrace