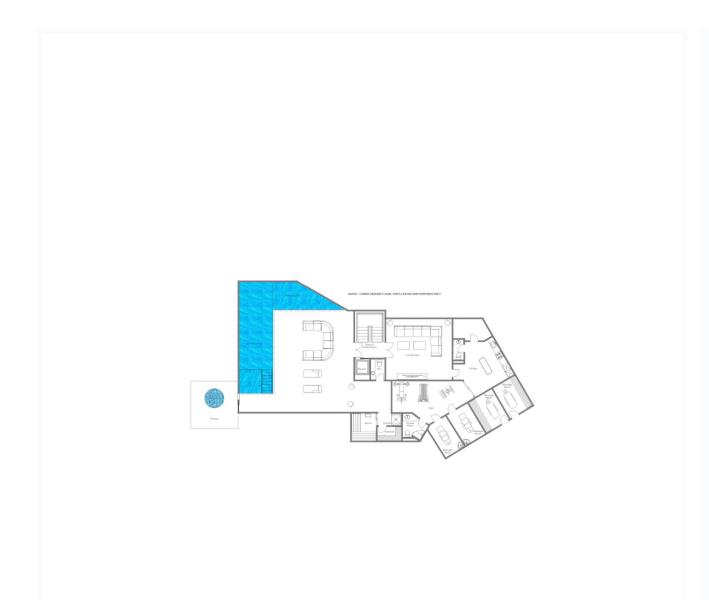

### LOWER GROUND FLOOR

- Indoor heated swimming pool
  - Relaxation area
  - Lounge area
    - Sauna
  - Hammam
  - 4 x massage room
    - Gym
    - Kitchen
    - 2 x showers
    - Restroom
    - Terrace
  - Outdoor hot tub

It is at ground floor that you can immerse yourself in the luxury of Verbier chalet life. Here is a deluxe personal spa, consisting of a large indoor heated pool, an exotic hammam, sumptuous sauna, refreshing outdoor hot tub, two massage rooms where you can enjoy expert treatments, a bar, and wet lounge area. There is also a large cinema room where you can recline and watch a film, a separate kitchen, and three separate restrooms. In fact everything you could possibly need is just footsteps away.