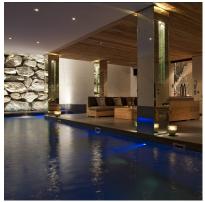

It is at ground floor that you can immerse yourself in the luxury of Verbier chalet life. Here is a deluxe personal spa, consisting of a large indoor heated pool, an exotic hammam, sumptuous sauna, refreshing outdoor hot tub, two massage rooms where you can enjoy expert treatments, a bar, and wet lounge area. There is also a large cinema room where you can recline and watch a film, a separate kitchen, and three separate restrooms. In fact everything you could possibly need is just footsteps away.

#### RELAXATION

Enter Chalet Norte's private spa and feel yourself surrender to the sublime. A heated indoor pool, hammam, sauna, outdoor hot tub, two massage rooms, lounge area and bar provide the ultimate in-house spa experience.

### LOWER GROUND FLOOR

- Indoor heated swimming pool
  - Relaxation area
  - Lounge area
    - Sauna
  - Hammam
  - 4 x massage room
    - Gym
    - Kitchen
    - 2 x showers
    - Restroom
    - Terrace
  - Outdoor hot tub