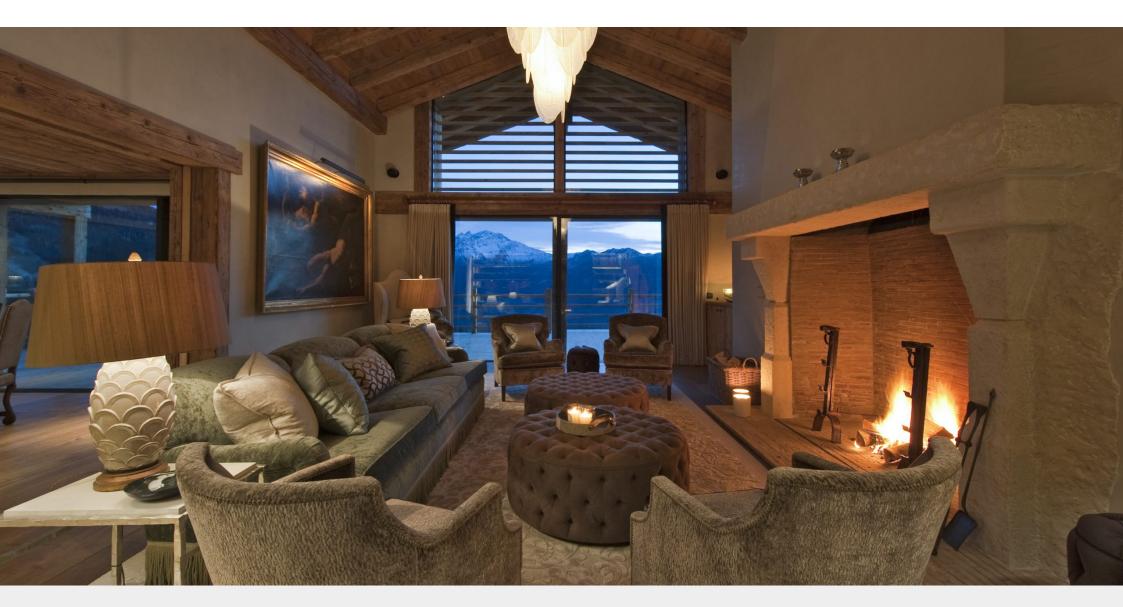

Upon arrival, you will step through the main entrance of the chalet taking you into the second floor hallway. The expansive living room boasts floor-to-ceiling windows, which frame the mountain views fabulously, and an impressive open stone fireplace. The living area opens onto an extensive wrap-around balcony, ideal for sipping champagne while soaking up the beauty of the setting sun.

The dining room caters for glamorous evening meals and can be closed off from the living area. This floor also features a separate kitchen where your personal chef will cook up delicious meals for you each day. There is a guest restroom on this level too.