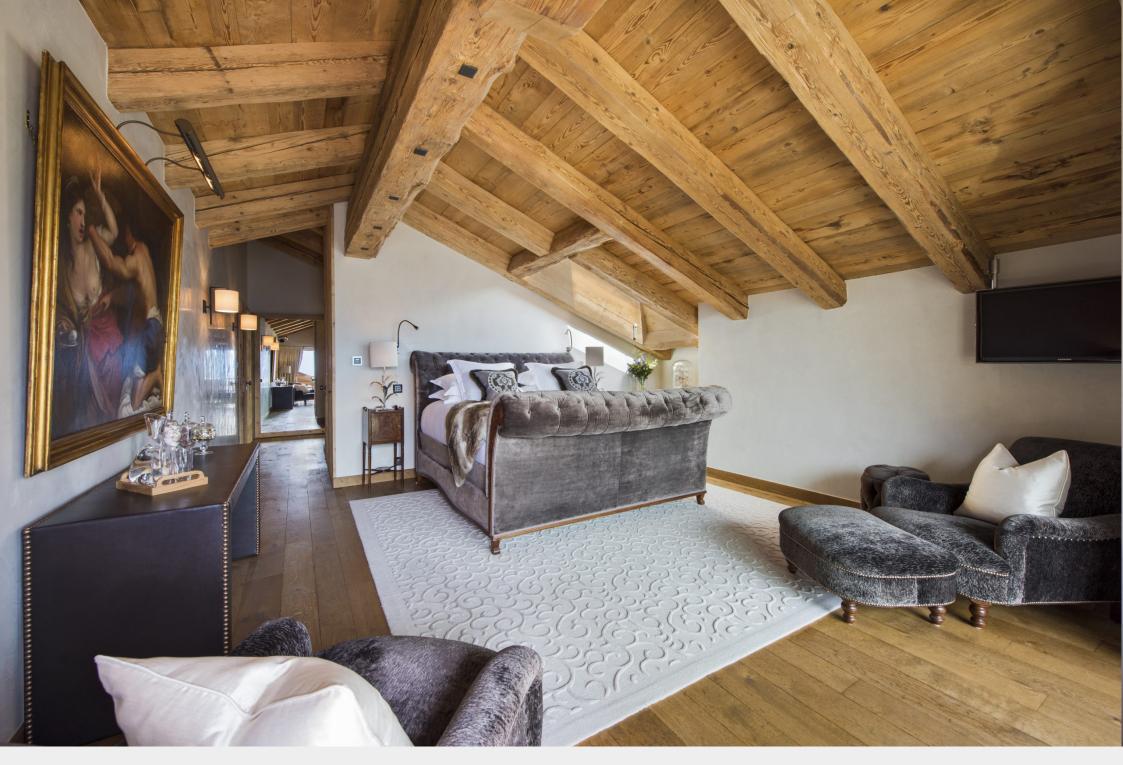

The top floor has been transformed into a master bedroom suite with a splendid en-suite bathroom, complete with separate shower and a walk-in wardrobe. This room also gives access to a private secluded balcony.

# TOP FLOOR

• Master bedroom (sleeps 2, en-suite bathroom with shower, dressing room, private balcony, private lounge area)