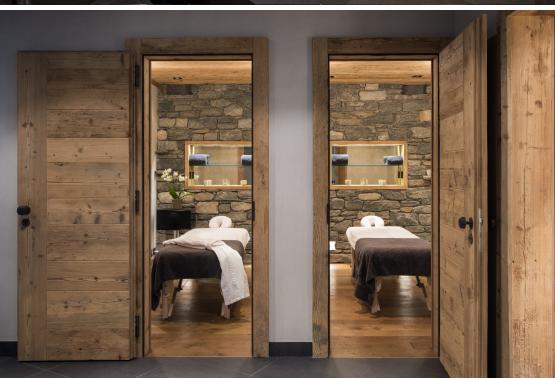

It is at ground floor that you can immerse yourself in the luxury of Verbier chalet life. Here is a deluxe personal spa, consisting of a large indoor heated pool, an exotic hammam, sumptuous sauna, refreshing outdoor hot tub, two massage rooms where you can enjoy expert treatments, a bar, and wet lounge area. There is also a large cinema room where you can recline and watch a film, a separate kitchen, and three separate restrooms. In fact everything you could possibly need is just footsteps away.

### LOWER GROUND FLOOR

- Indoor heated swimming pool
  - Relaxation area
  - Lounge area
    - Sauna
  - Hammam
  - 4 x massage room
    - Gym
    - Kitchen
    - 2 x showers
    - Restroom
    - Terrace
  - Outdoor hot tub