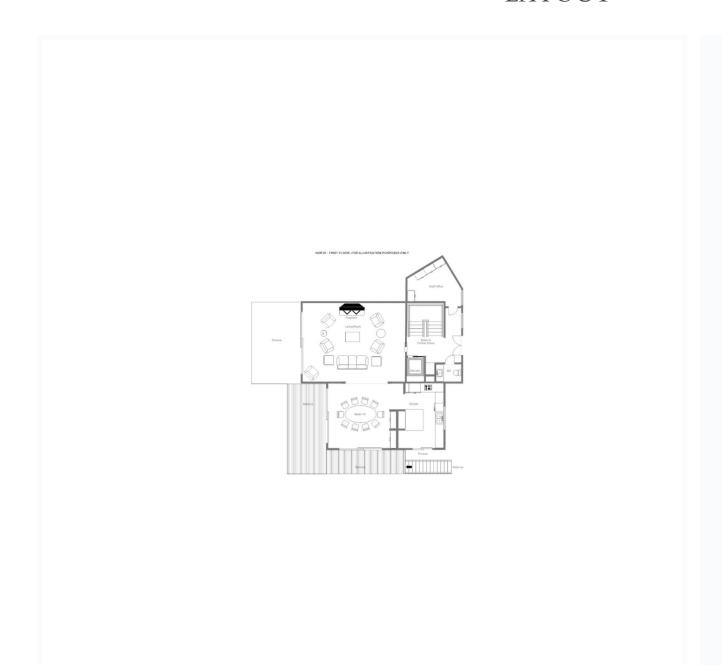

# FIRST FLOOR

- Living room
- Dining area
- Kitchen
- Terrace
- Guest restroom

The dining room caters for glamorous evening meals and can be closed off from the living area. This floor also features a separate kitchen where your personal chef will cook up delicious meals for you each day. There is a guest restroom on this level too.

Upon arrival, you will step through the main entrance of the chalet taking you into the second floor hallway. The expansive living room boasts floor-to-ceiling windows, which frame the mountain views fabulously, and an impressive open stone fireplace. The living area opens onto an extensive wrap-around balcony, ideal for sipping champagne while soaking up the beauty of the setting sun.