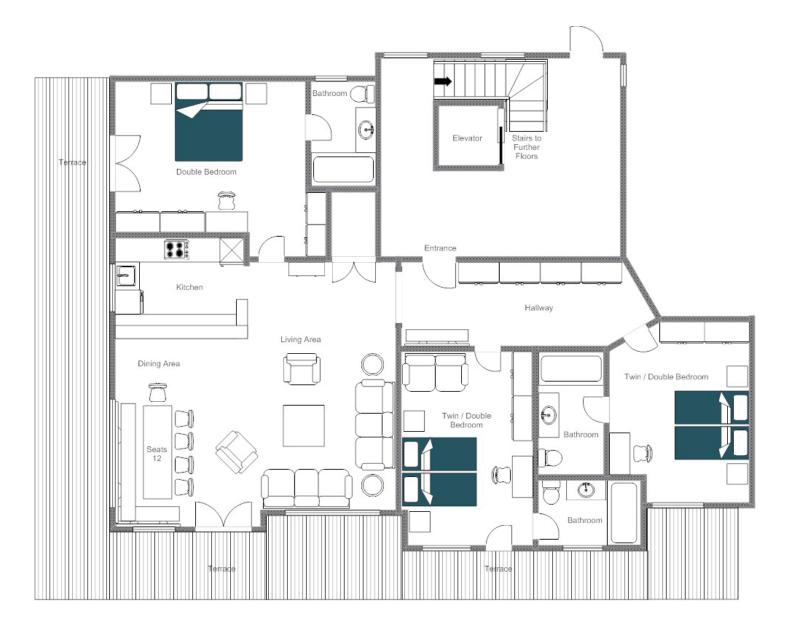

The apartment is laid out over a single floor and comfortably sleeps six in three en-suite bedrooms. There is a wonderful open plan living and dining area. The well-equipped kitchen overlooks the dining area, where 12 can comfortably be seated around the dining table. The master double bedroom has an en-suite bathroom and direct access to the terrace with views over the piste. The apartment has two further bedrooms, both with en-suite bathrooms, which can either be configured as double or twin bedrooms (zip and lock beds). One of these bedrooms is equipped with a TV and DVD.

## SET OVER ONE FLOOR

- 1 double master bedroom (en-suite bathroom)
- 1 twin/double bedroom (en-suite bathroom)
- 1 twin/double bedroom (en-suite bathroom)
- Open plan kitchen, living and dining room
- Balconies and terraces

## FLOOR PLAN SET OVER ONE FLOOR