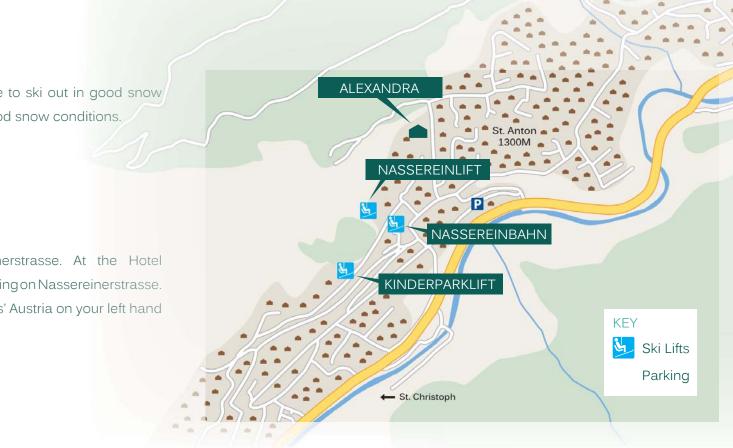

## LOCATION

A DEPENDENCE OF THE OWNER OF THE

REDEFINING THE LUXURY CHALET EXPERIENCE

ALTER CONTRACT PROPERTY OF BEFORE CONTENTS

00000000

ALC: N

### PROXIMITY

Nassereinbahn gondola 3 minute walk. Possible to ski out in good snow conditions. Ski in for intermediates/experts in good snow conditions.

## GOOGLE CO-ORDINATES

47.1371467, 10.2738600

## DIRECTIONS

From the main road, head onto Nassereinerstrasse. At the Hotel Nassereinerhof turn left then take the next right staying on Nassereinerstrasse. After approximately 100 metres you will find 'Haus' Austria on your left hand side where Apartment Soline is located.