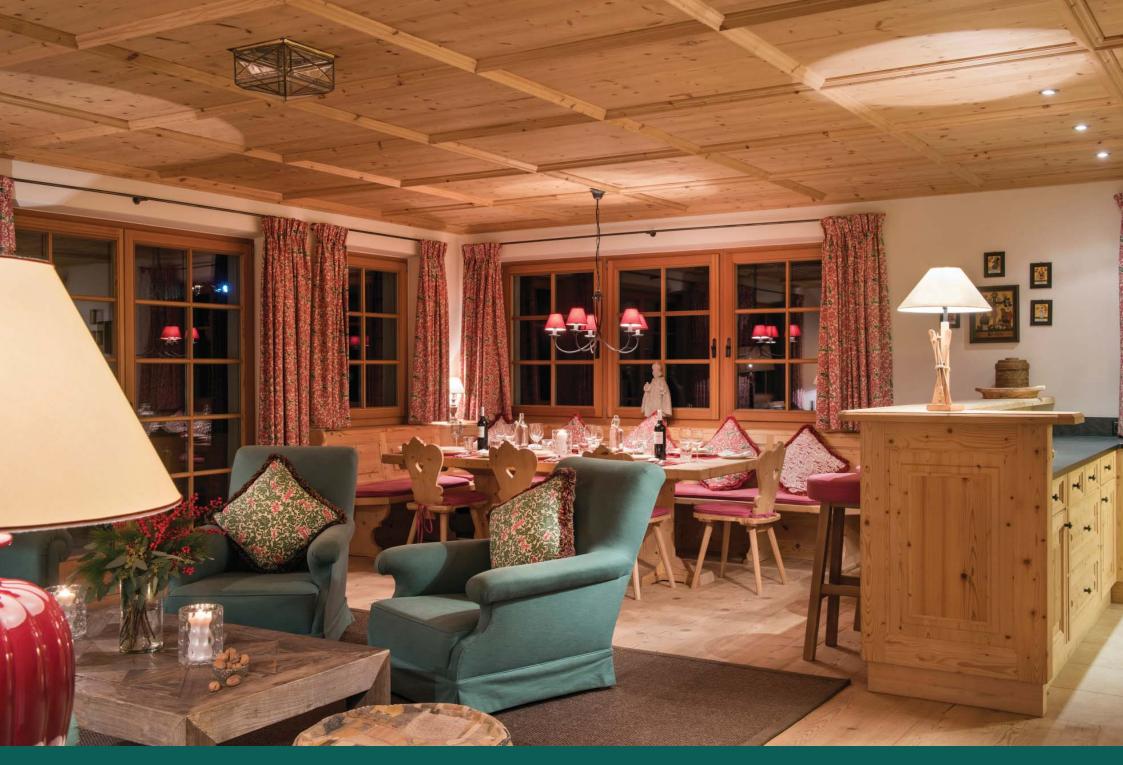

The apartment is laid out over a single floor and comfortably sleeps six in three en-suite bedrooms. There is a wonderful open plan living and dining area. The well-equipped kitchen overlooks the dining area, where 12 can comfortably be seated around the dining table. The master double bedroom has an en-suite bathroom and direct access to the terrace with views over the piste. The apartment has two further bedrooms, both with en-suite bathrooms, which can either be configured as double or twin bedrooms (zip and lock beds). One of these bedrooms is equipped with a TV and DVD.

A small laundry room with washer and tumble dryer is located in the basement.

The property has external parking for one vehicle.

The property has use of a ski/boot room which is shared with three other apartments. In addition, our guests have access to the shared Hammam on the lower floor. The property is sold on a catered or self-catered basis. When catered, the food is prepared in the main kitchen area in the lower floor of the property and then served by the hosts in the comfort of your apartment