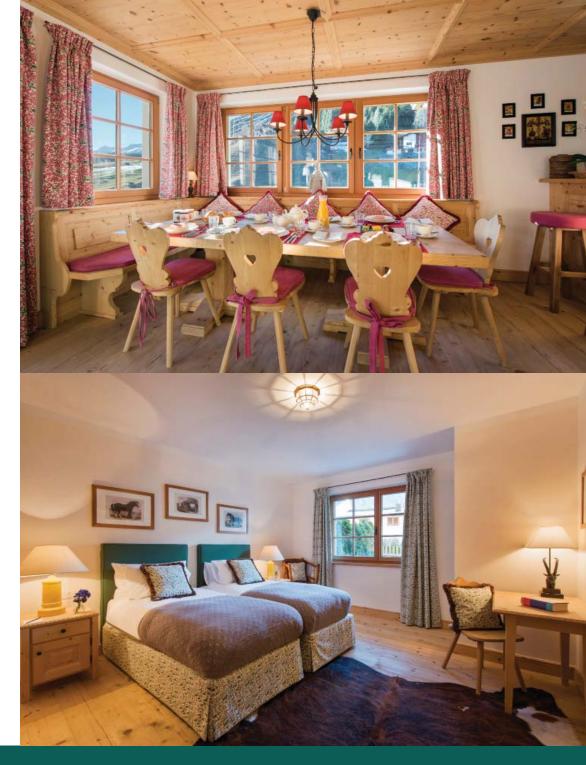

The apartment is laid out over a single floor and comfortably sleeps six in three en-suite bedrooms. There is a wonderful open plan living and dining area. The well-equipped kitchen overlooks the dining area, where 12 can comfortably be seated around the dining table. The master double bedroom has an en-suite bathroom and direct access to the terrace with views over the piste. The apartment has two further bedrooms, both with en-suite bathrooms, which can either be configured as double or twin bedrooms (zip and lock beds). One of these bedrooms is equipped with a TV and DVD.