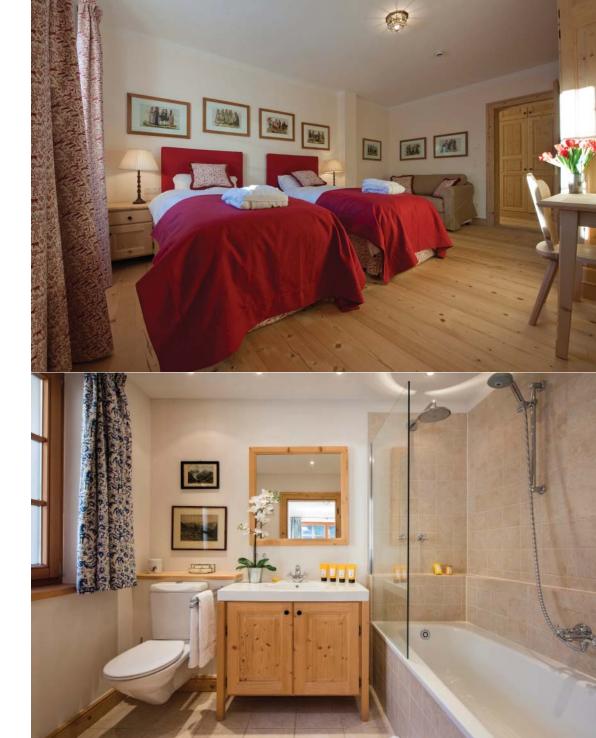

The apartment is laid out over a single floor and comfortably sleeps six in three en-suite bedrooms. There is a wonderful open plan living and dining area. The well-equipped kitchen overlooks the dining area, where 12 can comfortably be seated around the dining table. The master double bedroom has an en-suite bathroom and direct access to the terrace with views over the piste. The apartment has two further bedrooms, both with en-suite bathrooms, which can either be configured as double or twin bedrooms (zip and lock beds). One of these bedrooms is equipped with a TV and DVD.