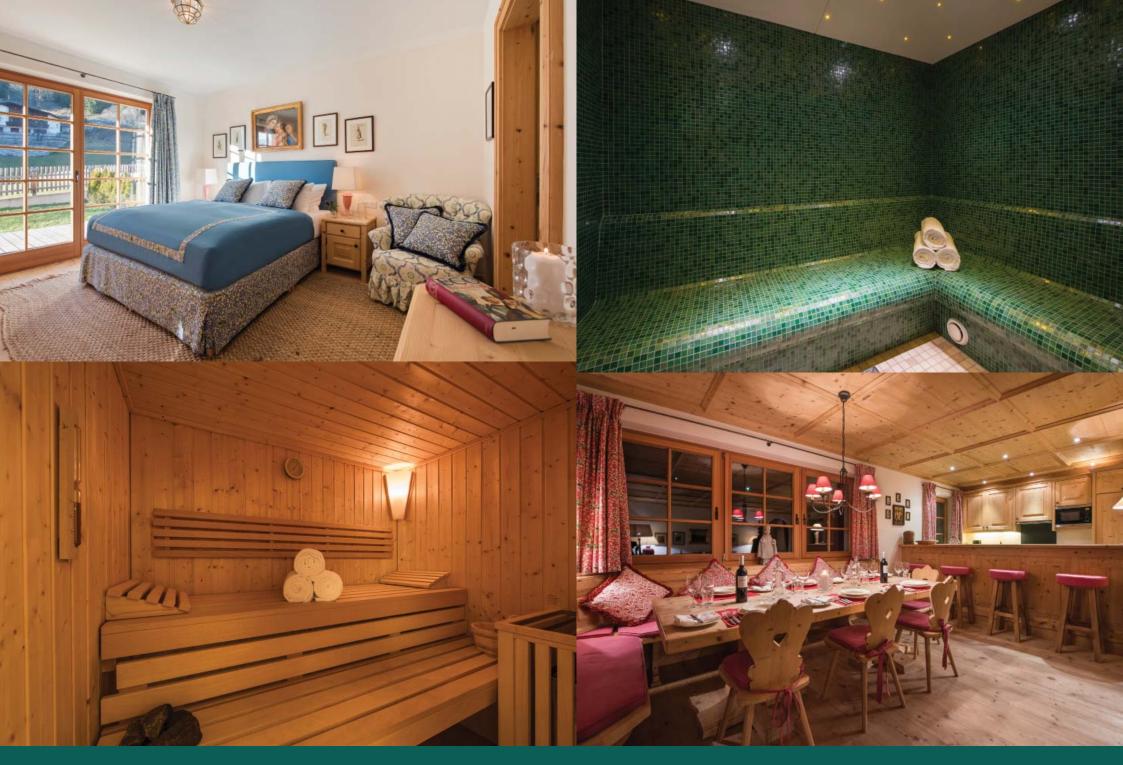

The apartment is laid out over a single floor and comfortably sleeps six in three en-suite bedrooms. There is a wonderful open plan living and dining area. The well-equipped kitchen overlooks the dining area, where 12 can comfortably be seated around the dining table. The master double bedroom has an en-suite bathroom and direct access to the terrace with views over the piste. The apartment has two further bedrooms, both with en-suite bathrooms, which can either be configured as double or twin bedrooms (zip and lock beds). One of these bedrooms is equipped with a TV and DVD.

## WELLNESS AND RELAXATION

- Shared access to Hammam
- Spa

A small laundry room with washer and tumble dryer is located in the basement.

The property has external parking for one vehicle.

The property has use of a ski/boot room which is shared with three other apartments. In addition, our guests have access to the shared Hammam on the lower floor. The property is sold on a catered or self-catered basis. When catered, the food is prepared in the main kitchen area in the lower floor of the property and then served by the hosts in the comfort of your apartment