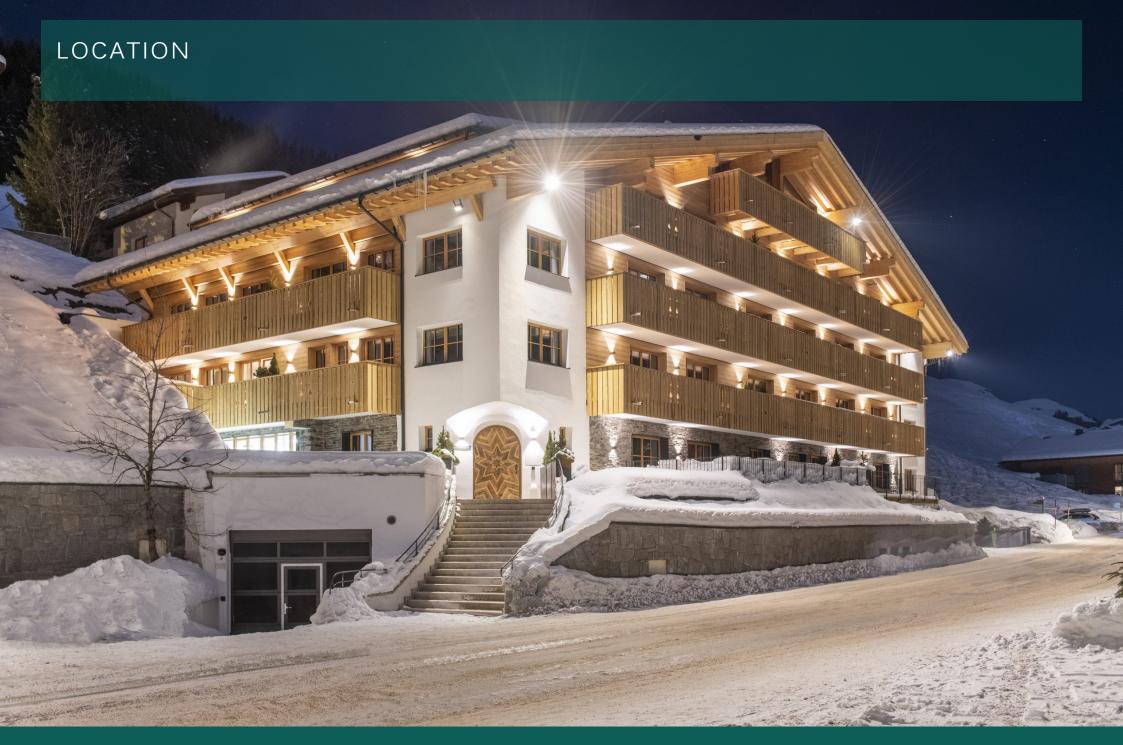

## BRUNNENHOF 1

LECH | Sleeps 4 spa

A CHIC APARTMENT, completely renovated for the 2019/20 season

Brand new for 2019/20, the Brunnenhof residence is an exciting new addition to Lech's skyline. Home to 14 fabulous new apartments, the building has undergone a complete renovation and all aspects have been refurbished paying exquisite attention to detail. The stunning new residence also boasts luxurious shared facilities including an indoor swimming pool, spa, hammam and sauna. In addition to Lech's incredible skiing and glamorous restaurant and social scene, the Brunnenhof residence is the ideal base for an unforgettable stay in Lech.

Brunnenhof 1 is a chic two-bedroom apartment, sleeping four guests. It is found on the ground floor of the impressive Brunnenhof Residence, which occupies an excellent location, very near to the heart of Lech, and just a short stroll to the nearest ski lift. Convenience and luxury combine effortlessly to make this apartment the ideal base for a small family or group of friends.