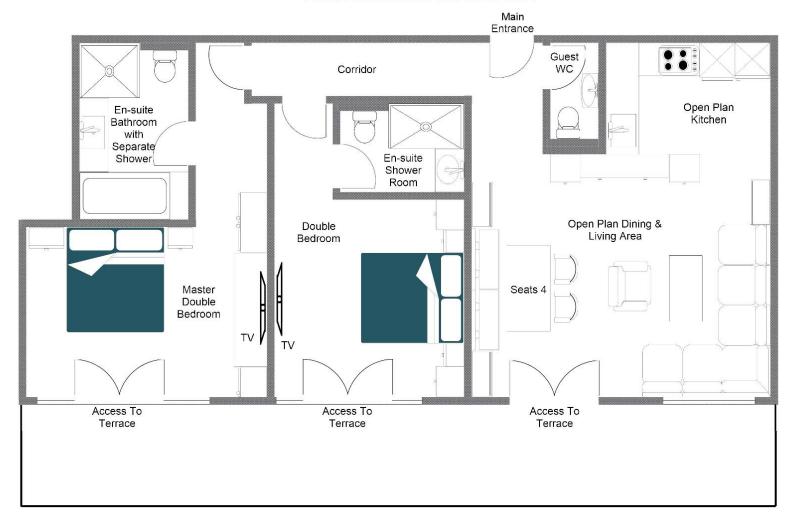

Brunnenhof 1 is a chic two-bedroom apartment, sleeping four guests. It is found on the ground floor of the impressive Brunnenhof Residence, which occupies an excellent location, very near to the heart of Lech, and just a short stroll to the nearest ski lift. Convenience and luxury combine effortlessly to make this apartment the ideal base for a small family or group of friends.

The open plan kitchen, living and dining area successfully marries stylish modern furnishings with traditional wooden floors and panelled walls. The living area seats up to six guests and is finished in cool blues and calming greys. The sensitive lighting creates a welcoming and tranquil ambience throughout. The dining table seats four comfortably. There is a large open plan kitchen, ideal for preparing meals in on the nights that you are not dining out.

The apartment has two beautiful bedrooms, which are decorated in calming earthy colours. The master bedroom has an en-suite bathroom with separate shower and and the second double bedroom has an ensuite shower room. Both bedrooms boast fantastic mountain views through large paned windows and each is equipped with a television. There is also a separate guest WC on this floor.

#### INTERIOR

- Sleeps 4
- 87 Square metres
- 2 Bedrooms
- 2 Individual beds
- 2 Bathrooms
- 1 Additional WCs
- 4 Dining table seats
- 6 Living area seats

#### **GROUND FLOOR**

- Open plan living, dining and kitchen
- 1 master double bedroom (sleeps 2, en-suite bathroom)
- 1 double bedroom (en-suite shower room)
- Guest WC

### BRUNNENHOF APARTMENT 1, GROUND FLOOR APARTMENT FOR ILLUSTRATION PURPOSES ONLY

Located just a short walk from the nearest ski lift and the centre of Lech, Brunnenhof 1 is ideally located for skiing and socialising.