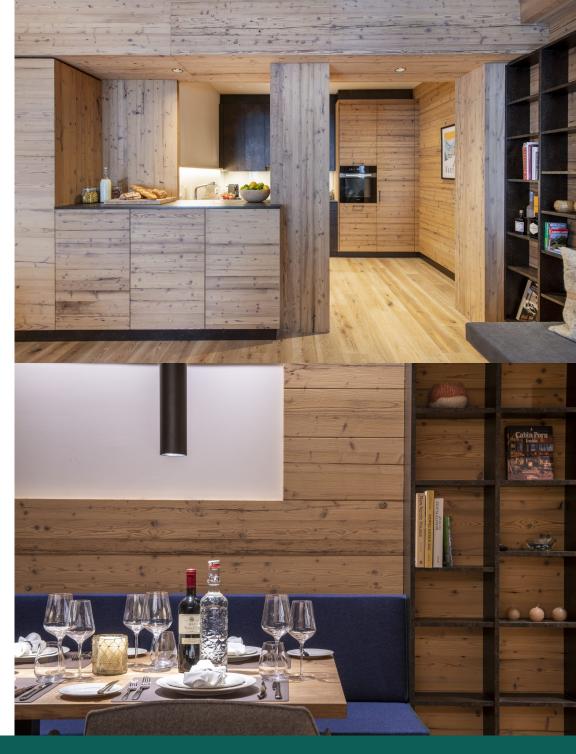

The open plan kitchen, living and dining area successfully marries stylish modern furnishings with traditional wooden floors and panelled walls. The living area seats up to six guests and is finished in cool blues and calming greys. The sensitive lighting creates a welcoming and tranquil ambience throughout. The dining table seats four comfortably. There is a large open plan kitchen, ideal for preparing meals in on the nights that you are not dining out.

#### **GROUND FLOOR**

- Open plan living, dining and kitchen
- 1 master double bedroom (sleeps 2, en-suite bathroom)
- 1 double bedroom (en-suite shower room)
- Guest WC