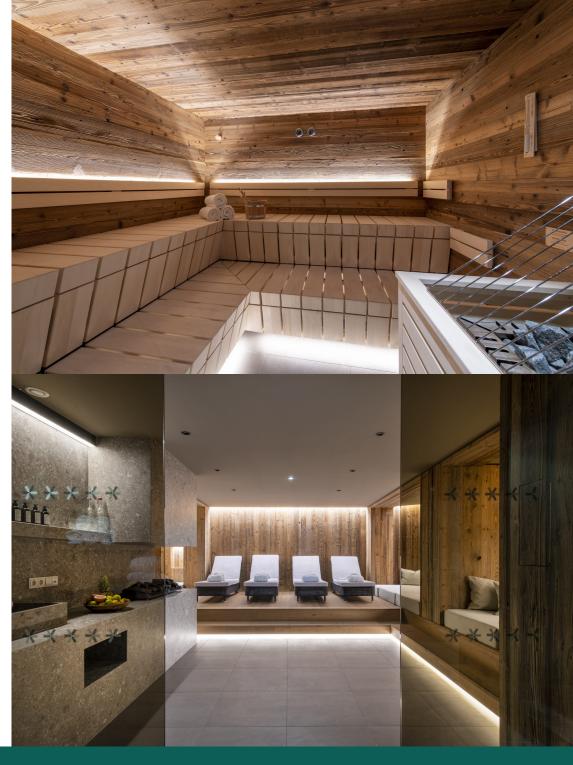

## BRUNNENHOF 1

LECH | Sleeps 4 spa

A CHIC APARTMENT, completely renovated for the 2019/20 season

Brand new for 2019/20, the Brunnenhof residence is an exciting new addition to Lech's skyline. Home to 14 fabulous new apartments, the building has undergone a complete renovation and all aspects have been refurbished paying exquisite attention to detail. The stunning new residence also boasts luxurious shared facilities including an indoor swimming pool, spa, hammam and sauna. In addition to Lech's incredible skiing and glamorous restaurant and social scene, the Brunnenhof residence is the ideal base for an unforgettable stay in Lech.

#### WELLNESS AND RELAXATION

- Balcony
- Shared access to Hammam
- Shared access to pool
- Shared access to sauna
- Spa