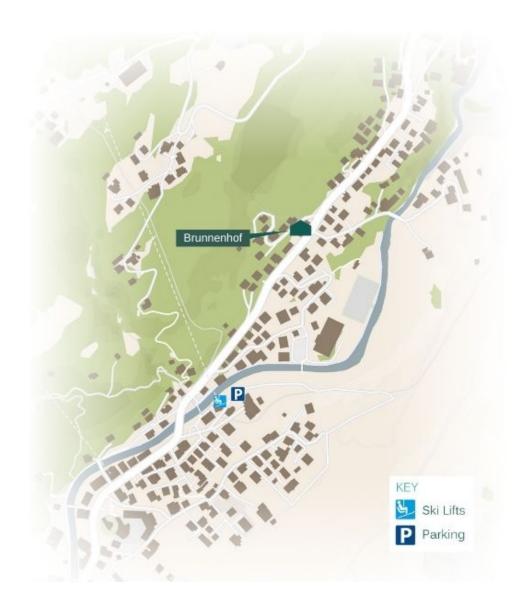

The apartment is ideally located only a ten-minute walk from the centre of the village and a six-minute walk from the nearest lift, the two-man Schlosskopf chairlift, that will get you onto the slopes within minutes. If you are an experienced skier you can ski back to the apartment as it is located only a few hundred metres from the piste. The apartment has one parking space.

#### PROXIMITY

Schlosskopf chairlift - 6-minute walk Schleggelkopf chairlift - 12-minute walk

Village centre - 10-minute walk or a 3-minute drive