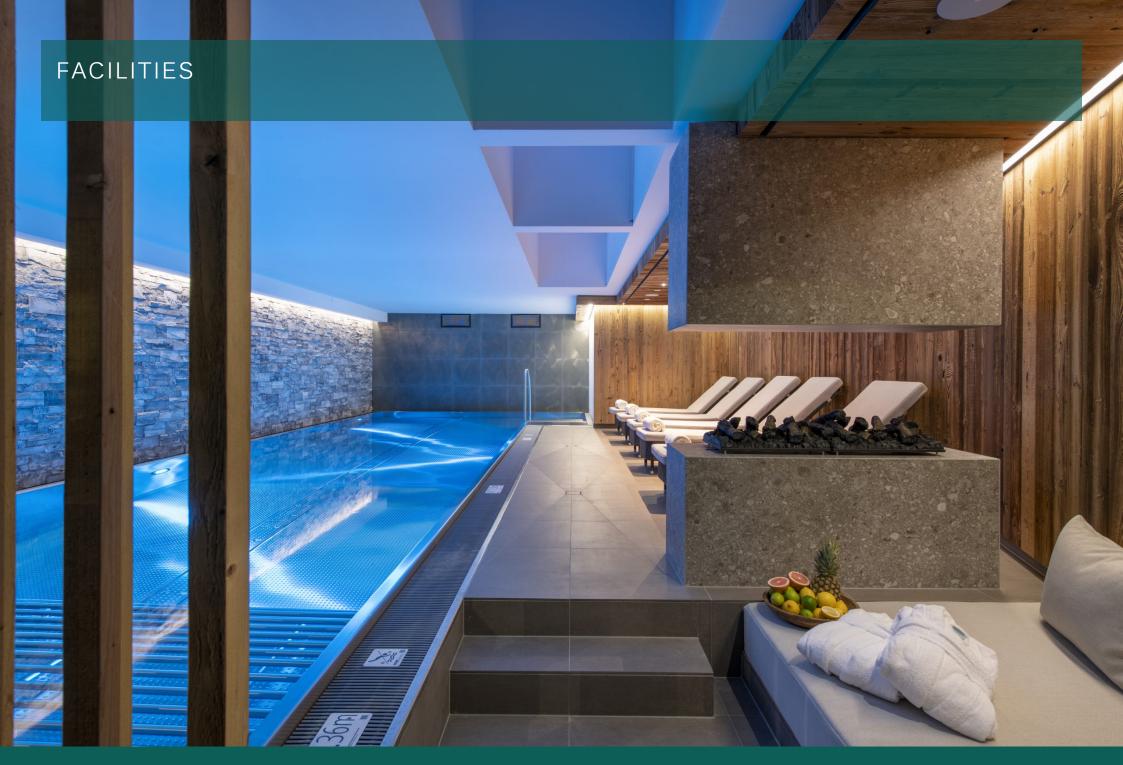

## BRUNNENHOF 1

LECH | Sleeps 4 spa

A CHIC APARTMENT, completely renovated for the 2019/20 season

Brand new for 2019/20, the Brunnenhof residence is an exciting new addition to Lech's skyline. Home to 14 fabulous new apartments, the building has undergone a complete renovation and all aspects have been refurbished paying exquisite attention to detail. The stunning new residence also boasts luxurious shared facilities including an indoor swimming pool, spa, hammam and sauna. In addition to Lech's incredible skiing and glamorous restaurant and social scene, the Brunnenhof residence is the ideal base for an unforgettable stay in Lech.

#### WELLNESS AND RELAXATION

- Balcony
- Shared access to Hammam
- Shared access to pool
- Shared access to sauna
- Spa