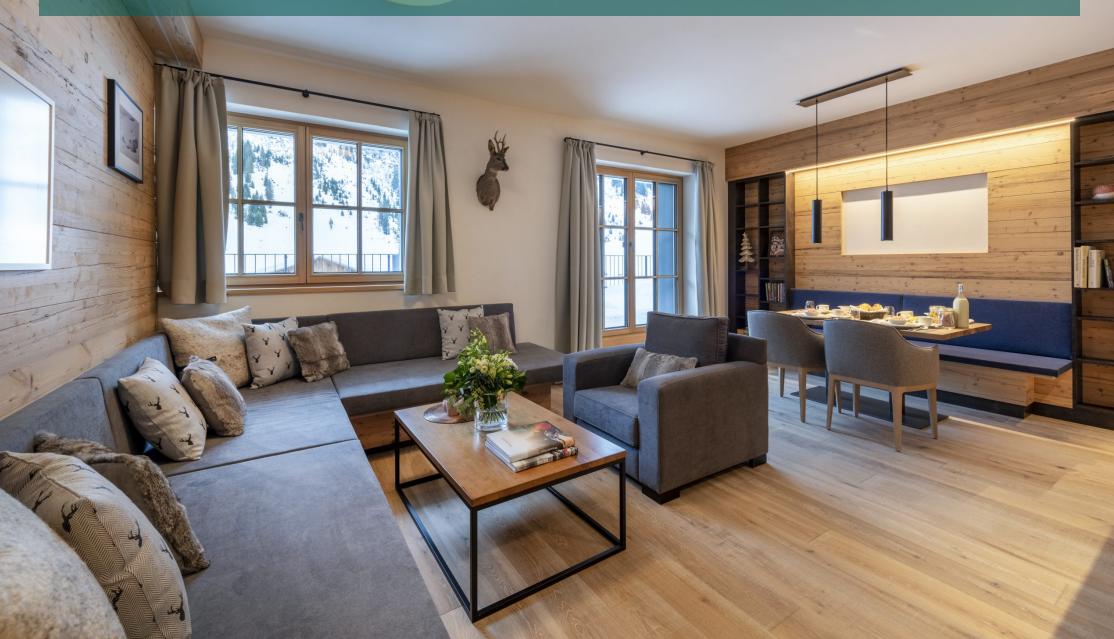

Brunnenhof 1 is a chic two-bedroom apartment, sleeping four guests. It is found on the ground floor of the impressive Brunnenhof Residence, which occupies an excellent location, very near to the heart of Lech, and just a short stroll to the nearest ski lift. Convenience and luxury combine effortlessly to make this apartment the ideal base for a small family or group of friends.

The open plan kitchen, living and dining area successfully marries stylish modern furnishings with traditional wooden floors and panelled walls. The living area seats up to six guests and is finished in cool blues and calming greys. The sensitive lighting creates a welcoming and tranquil ambience throughout. The dining table seats four comfortably. There is a large open plan kitchen, ideal for preparing meals in on the nights that you are not dining out.