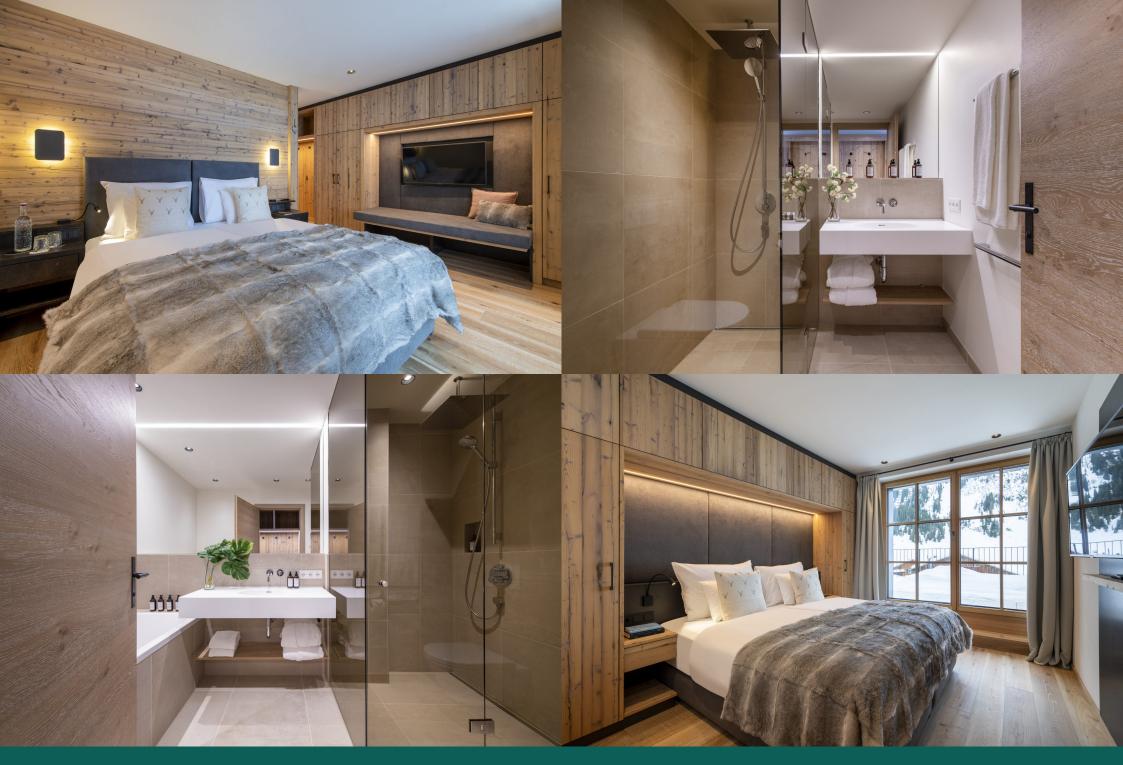

The apartment has two beautiful bedrooms, which are decorated in calming earthy colours. The master bedroom has an en-suite bathroom with separate shower and and the second double bedroom has an ensuite shower room. Both bedrooms boast fantastic mountain views through large paned windows and each is equipped with a television. There is also a separate guest WC on this floor.

#### **GROUND FLOOR**

- Open plan living, dining and kitchen
- 1 master double bedroom (sleeps 2, en-suite bathroom)
- 1 double bedroom (en-suite shower room)
- Guest WC