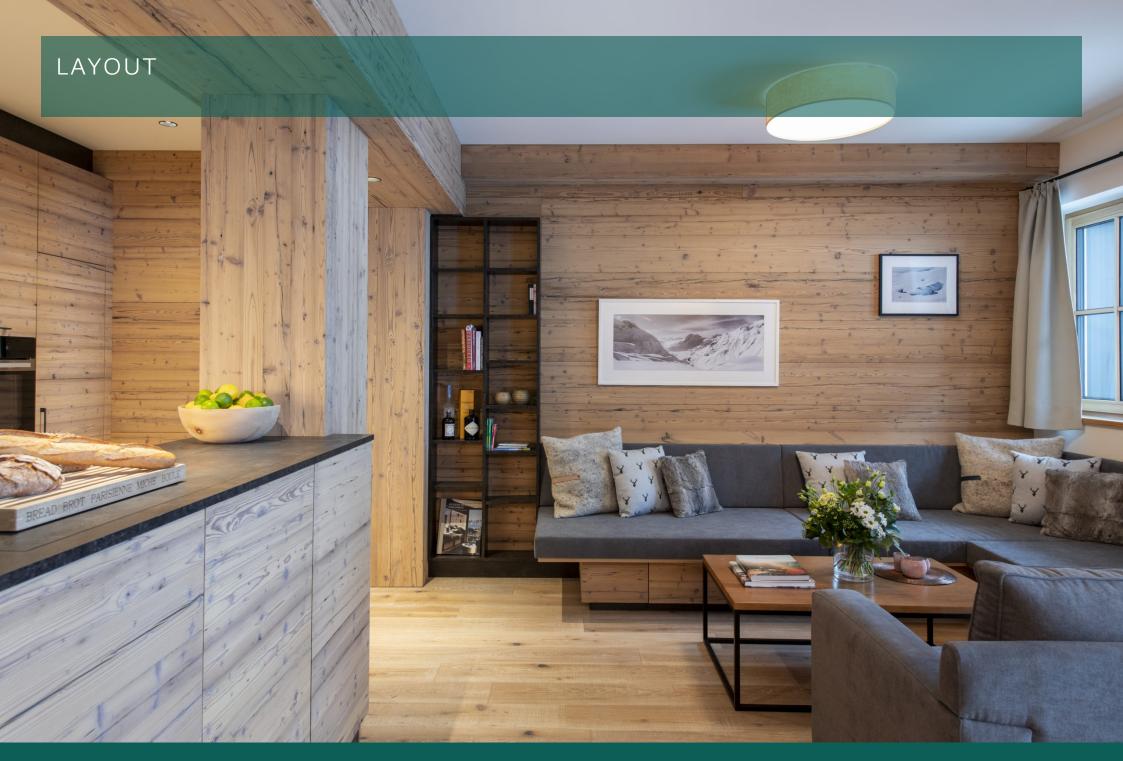

The open plan kitchen, living and dining area successfully marries stylish modern furnishings with traditional wooden floors and panelled walls. The living area seats up to six guests and is finished in cool blues and calming greys. The sensitive lighting creates a welcoming and tranquil ambience throughout. The dining table seats four comfortably. There is a large open plan kitchen, ideal for preparing meals in on the nights that you are not dining out.

#### **GROUND FLOOR**

- Open plan living, dining and kitchen
- 1 master double bedroom (sleeps 2, en-suite bathroom)
- 1 double bedroom (en-suite shower room)
- Guest WC