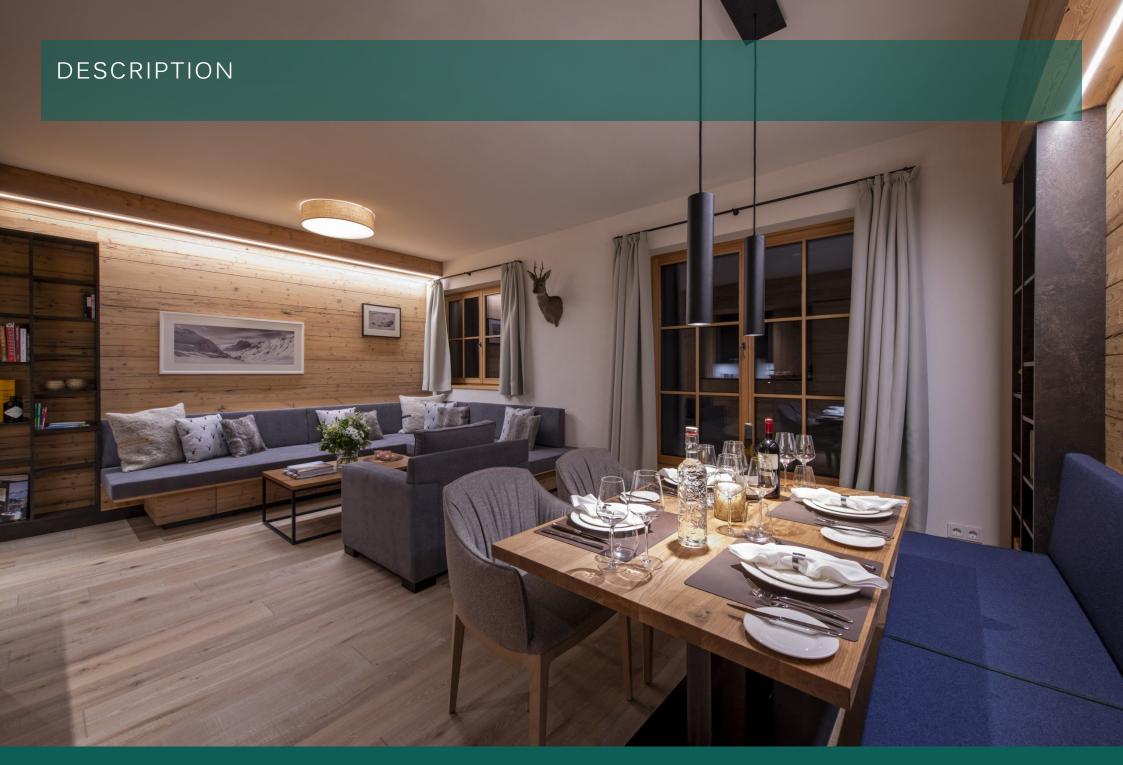

The open plan kitchen, living and dining area successfully marries stylish modern furnishings with traditional wooden floors and panelled walls. The living area seats up to six guests and is finished in cool blues and calming greys. The sensitive lighting creates a welcoming and tranquil ambience throughout. The dining table seats four comfortably. There is a large open plan kitchen, ideal for preparing meals in on the nights that you are not dining out.