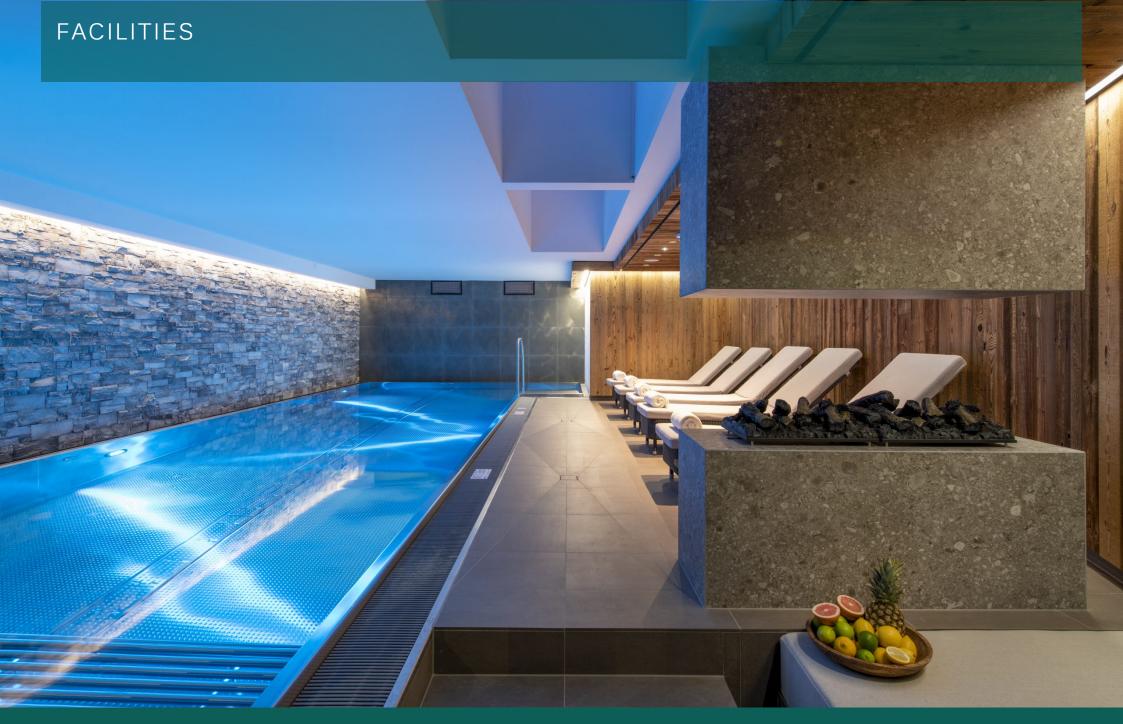

## DESCRIPTION

Brand new for 2019/20, the Brunnenhof residence is an exciting new addition to Lech's skyline. Home to 14 fabulous new luxury apartments, the building has undergone a complete renovation and all aspects have been refurbished with exquisite attention to detail. The residence also boasts luxurious shared facilities including an indoor swimming pool, spa, hammam and sauna. Combined with Lech's incredible skiing, glamorous restaurant and social scene, the Brunnenhof residence is the ideal base for an unforgettable stay in Lech.

#### WELLNESS AND RELAXATION

- Shared access to Hammam
- Shared access to pool
- Shared access to sauna
- Spa