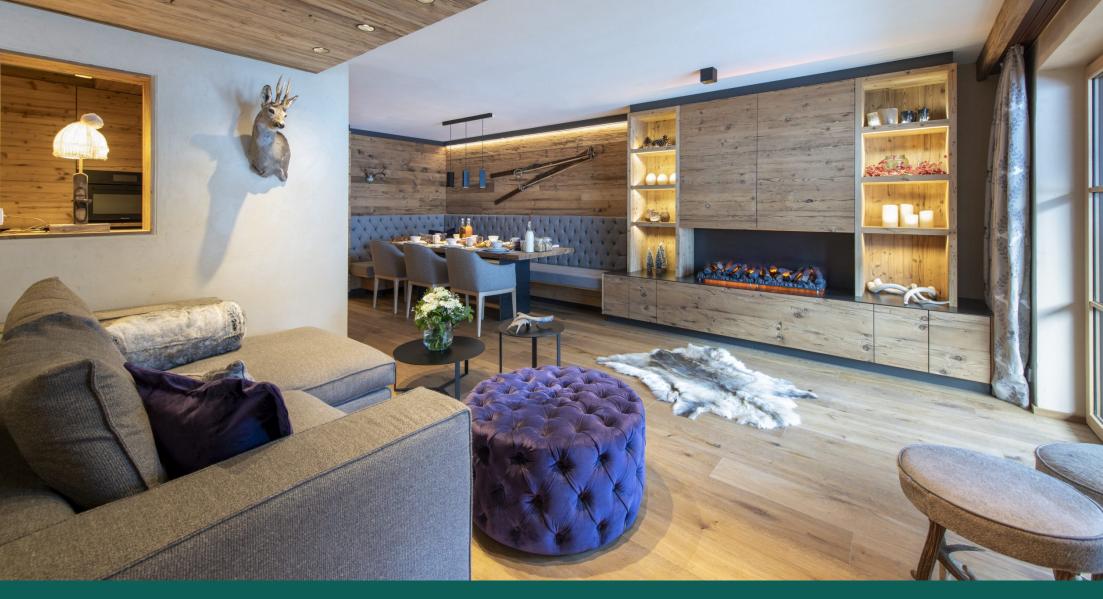

The apartment has an elegant open plan kitchen, living and dining area, perfect for entertaining with friends and family. The living space is elegant, yet comfortable and very welcoming. The stylish L-shaped sofa looks onto a warming electric fireplace which is also enjoyed from the dining table. Calming greys are punctuated by purple accents and the finishings are of the highest quality, creating a space that is rich with texture and delights in the small details. The décor has been meticulously selected and reflects a love of skiing and the mountains. The dining table seats up to eight people and is overlooked by the modern kitchen, well-equipped for preparing hearty breakfasts, ensuring everyone is ready for a long day on the slopes. Slow and cosy dinners will be enjoyed here too. The room is bathed in winter light through floor to ceiling windows that add to the apartment's inviting ambiance. Additional armchairs are being added to the living area for the 2021/22 season.