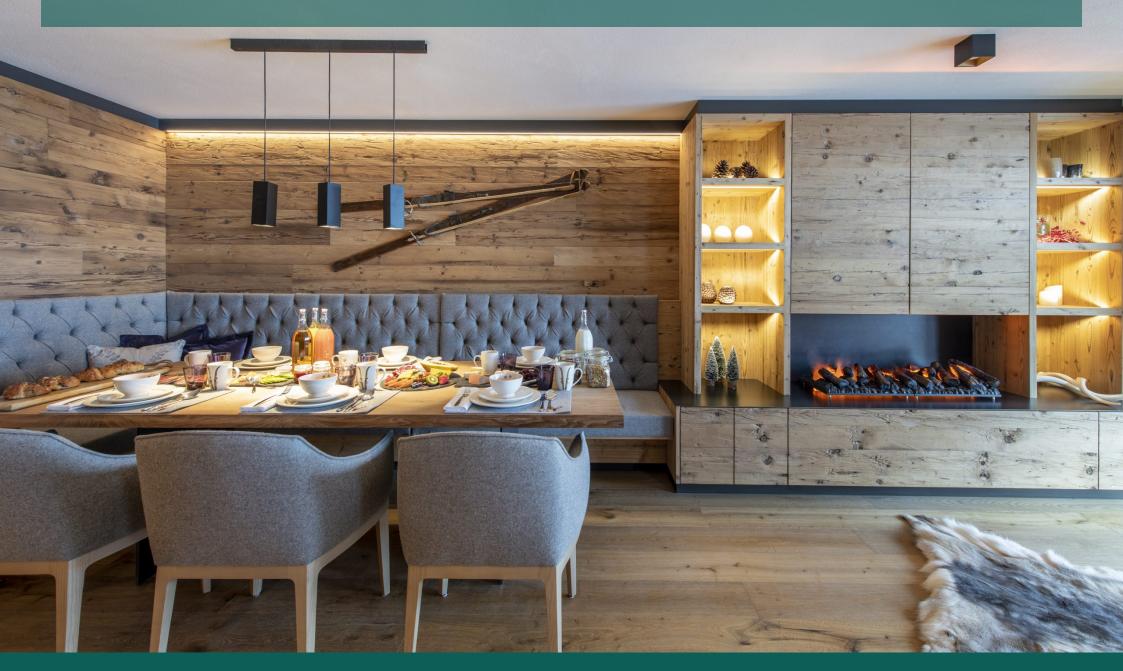

The apartment has an elegant open plan kitchen, living and dining area, perfect for entertaining with friends and family. The living space is elegant, yet comfortable and very welcoming. The stylish L-shaped sofa looks onto a warming electric fireplace which is also enjoyed from the dining table. Calming greys are punctuated by purple accents and the finishings are of the highest quality, creating a space that is rich with texture and delights in the small details. The décor has been meticulously selected and reflects a love of skiing and the mountains. The dining table seats up to eight people and is overlooked by the modern kitchen, well-equipped for preparing hearty breakfasts, ensuring everyone is ready for a long day on the slopes. Slow and cosy dinners will be enjoyed here too. The room is bathed in winter light through floor to ceiling windows that add to the apartment's inviting ambiance. Additional armchairs are being added to the living area for the 2021/22 season.