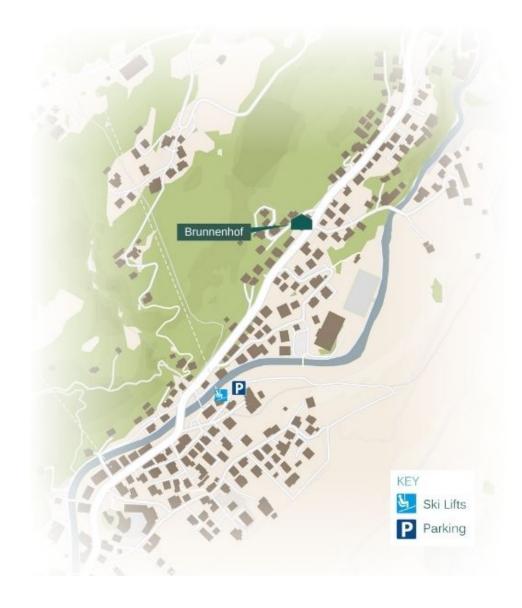

## FLOOR PLAN SECOND FLOOR

BRUNNENHOF APARTMENT 9, SECOND FLOOR APARTMENT FOR ILLUSTRATION PURPOSES ONLY

The Brunnenhof Residence sits only a 6-minute walk from the nearest ski lift and experienced skiers can back to within a few hundred metres of the property.

#### PROXIMITY

Schlosskopf chairlift - 6-minute walk Schleggelkopf chairlift - 12-minute walk

Village centre - 10-minute walk or a 3-minute drive

GOOGLE CO-ORDINATES

47.215991 , 10.148279