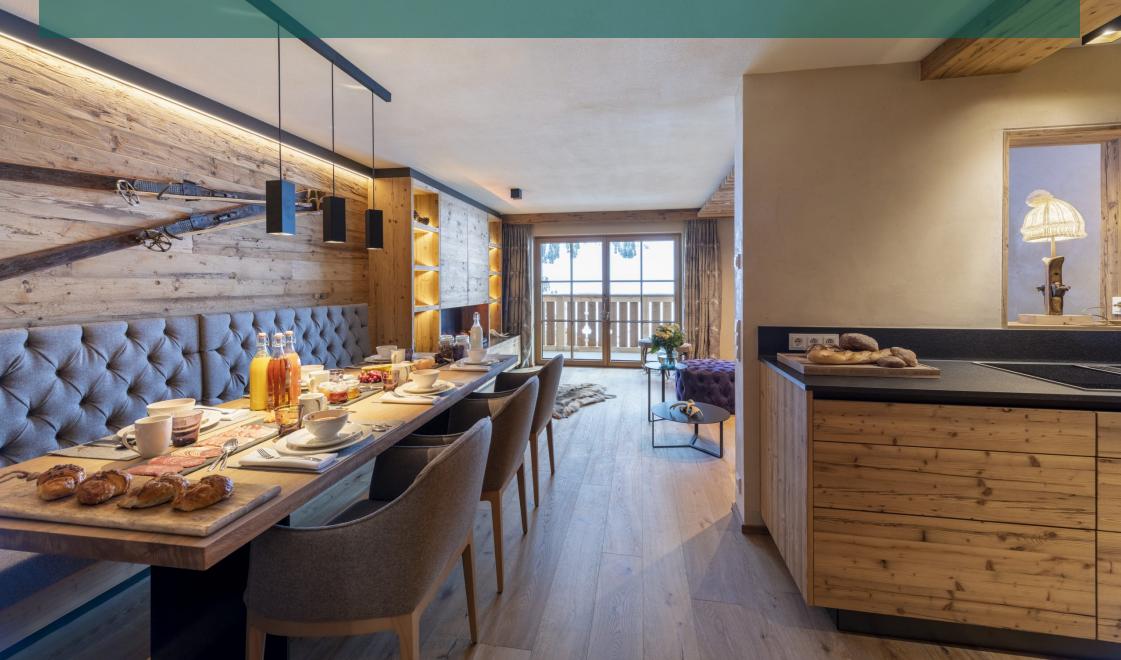

The apartment has an elegant open plan kitchen, living and dining area, perfect for entertaining with friends and family. The living space is elegant, yet comfortable and very welcoming. The stylish L-shaped sofa looks onto a warming electric fireplace which is also enjoyed from the dining table. Calming greys are punctuated by purple accents and the finishings are of the highest quality, creating a space that is rich with texture and delights in the small details. The décor has been meticulously selected and reflects a love of skiing and the mountains. The dining table seats up to eight people and is overlooked by the modern kitchen, well-equipped for preparing hearty breakfasts, ensuring everyone is ready for a long day on the slopes. Slow and cosy dinners will be enjoyed here too. The room is bathed in winter light through floor to ceiling windows that add to the apartment's inviting ambiance. Additional armchairs are being added to the living area for the 2021/22 season.