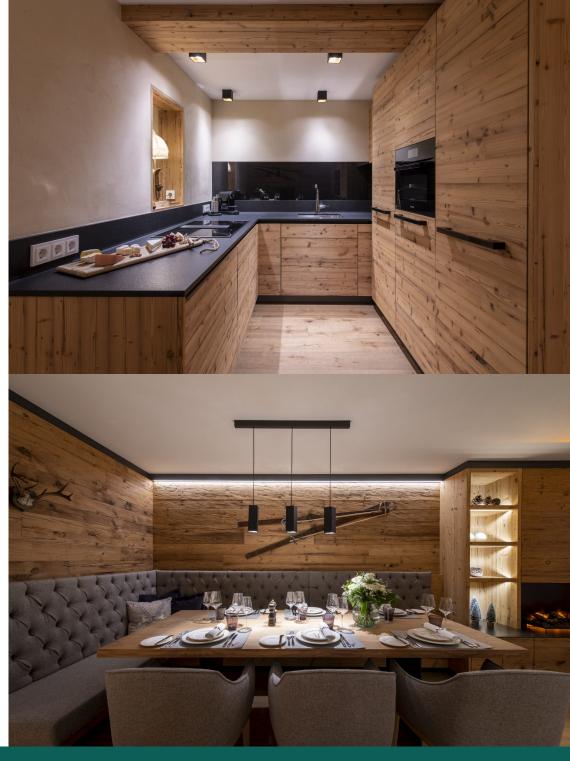

The apartment has an elegant open plan kitchen, living and dining area, perfect for entertaining with friends and family. The living space is elegant, yet comfortable and very welcoming. The stylish L-shaped sofa looks onto a warming electric fireplace which is also enjoyed from the dining table. Calming greys are punctuated by purple accents and the finishings are of the highest quality, creating a space that is rich with texture and delights in the small details. The décor has been meticulously selected and reflects a love of skiing and the mountains. The dining table seats up to eight people and is overlooked by the modern kitchen, well-equipped for preparing hearty breakfasts, ensuring everyone is ready for a long day on the slopes. Slow and cosy dinners will be enjoyed here too. The room is bathed in winter light through floor to ceiling windows that add to the apartment's inviting ambiance. Additional armchairs are being added to the living area for the 2021/22 season.