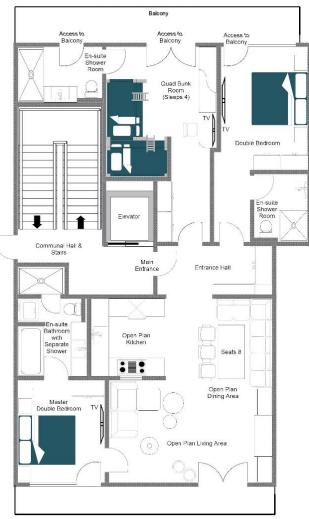

## FLOOR PLAN SECOND FLOOR

BRUNNENHOF APARTMENT 9, SECOND FLOOR APARTMENT FOR ILLUSTRATION PURPOSES ONLY

The Brunnenhof Residence sits only a 6-minute walk from the nearest ski lift and experienced skiers can back to within a few hundred metres of the property.