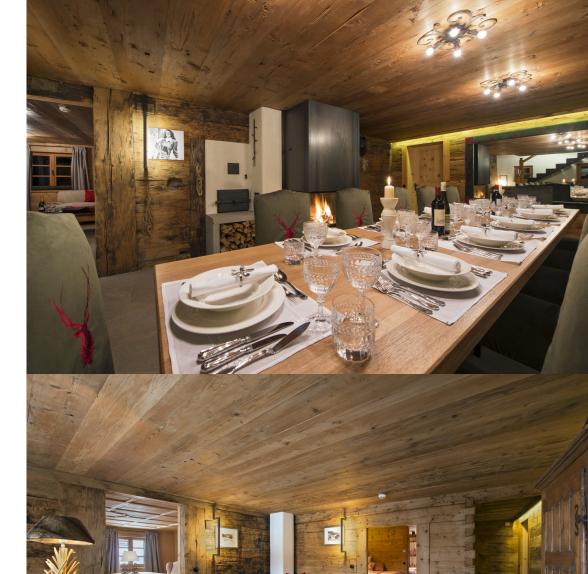

# Chalet 1597 is one of the finest chalets available to rent in Lech. The owners of the chalet have thoughtfully retained many of the original features and cleverly combined these and antique pieces with exquisite fabrics and furniture to create a very chic and charming alpine home. In 2014, this beautiful chalet was awarded as Austria's Best Ski Chalet at the World Ski Awards.

Also located on the ground floor is the spa area with bio sauna glass relaxation area. A large twin/double bedroom, with dressing area and en-suite bathroom, is also located on this floor. Stairs lead from the dining room to the upper hallway which features a card playing area and reading nook. Four bedrooms are located on this floor. The first master bedroom with separate sitting area and en-suite bath and shower room; a second master bedroom with en-suite shower room; and a twin bedroom with en-suite shower room. The fourth bedroom is a charming en-suite children's room with four single beds.

#### INTERIOR

- Sleeps 12
- 450 Square metres
- 5 Bedrooms
- 10 Individual beds
- 5 Bathrooms
- 1 Additional WCs
- 14 Dining table seats
- 10 Living area seats