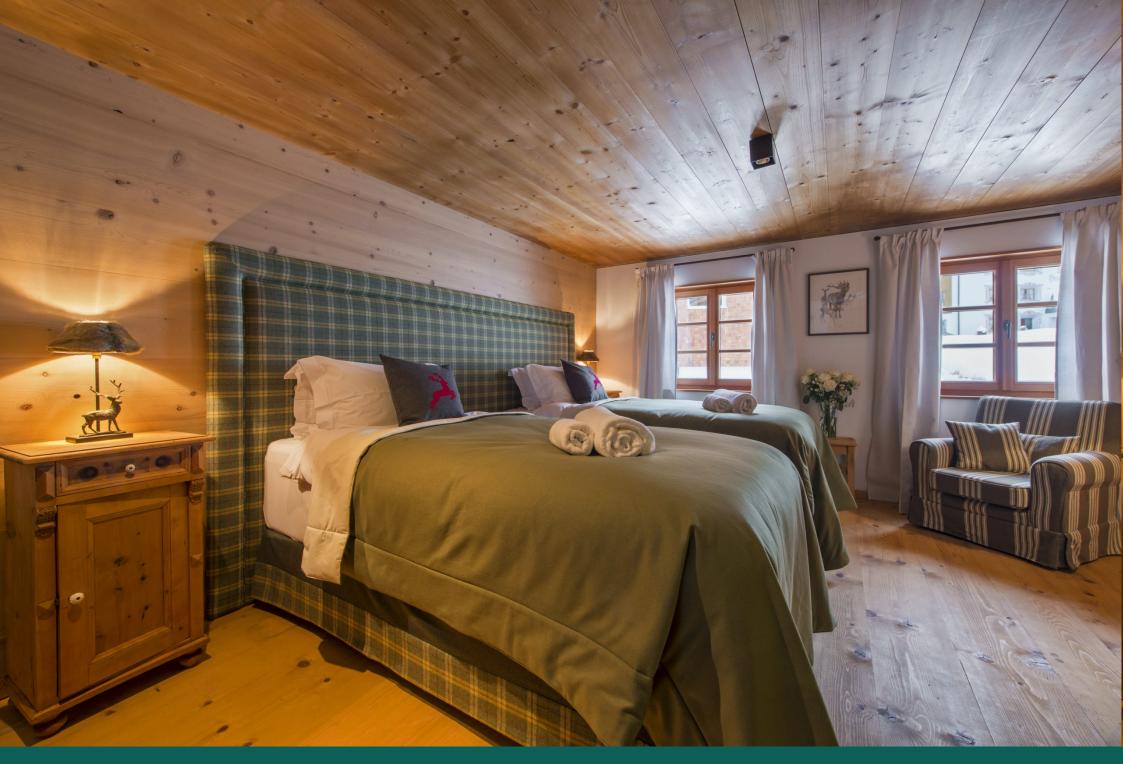

Also located on the ground floor is the spa area with bio sauna glass relaxation area. A large twin/double bedroom, with dressing area and en-suite bathroom, is also located on this floor. Stairs lead from the dining room to the upper hallway which features a card playing area and reading nook. Four bedrooms are located on this floor. The first master bedroom with separate sitting area and en-suite bath and shower room; a second master bedroom with en-suite shower room; and a twin bedroom with en-suite shower room. The fourth bedroom is a charming en-suite children's room with four single beds.

#### SLEEPING FLOOR (TOP FLOOR)

- 1 master suite with emporer bed and separate drawing room (en-suite bathroom)
- 1 master suite with emporer bed (en-suite shower room)
- 1 children's bedroom with four single beds (sleeps 4, en-suite shower room)
- 1 twin bedroom (en-suite shower room)
- Upper hallway/library area