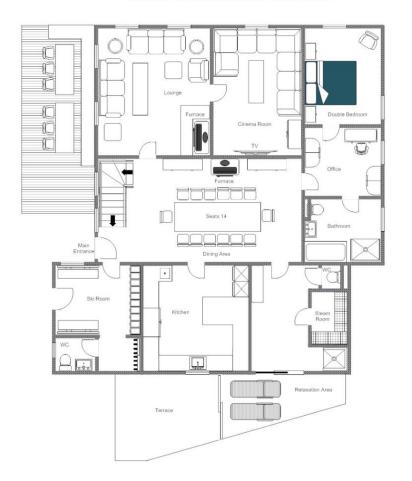

## FLOOR PLAN LIVING FLOOR (GROUND FLOOR)

CHALET 1597 - GROUND FLOOR, FOR ILLUSTRATION PURPOSES ONLY

#### LIVING FLOOR (GROUND FLOOR)

- Living room
- Dining room
- Kitchen
- Spa area (Bio Sauna and relaxation area)
- 1 twin/double bedroom with dressing room (en-suite bathroom)
- Ski and boot room
- Guest WC