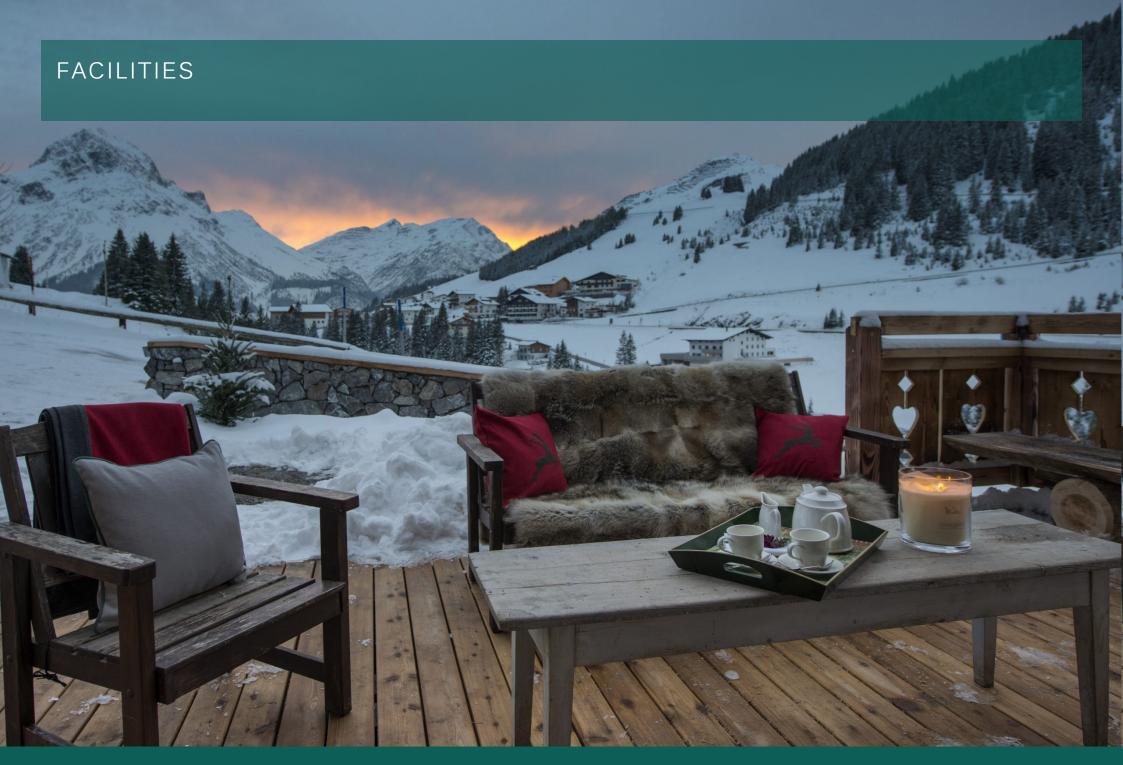

ntique pieces with exquisite fabrics and furniture to create a very chic and charming alpine home. In 2014, this beautiful chalet was awarded as Austria's Best Ski Chalet at the World Ski Awards.

Also located on the ground floor is the spa area with bio sauna glass relaxation area. A large twin/double bedroom, with dressing area and en-suite bathroom, is also located on this floor. Stairs lead from the dining room to the upper hallway which features a card playing area and reading nook. Four bedrooms are located on this floor. The first master bedroom with separate sitting area and en-suite bath and shower room; a second master bedroom with en-suite shower room; and a twin bedroom with en-suite shower room. The fourth bedroom is a charming en-suite children's room with four single beds.



#### INTERIOR

- Sleeps 12
- 450 Square metres
- 5 Bedrooms
- 10 Individual beds
- 5 Bathrooms
- 1 Additional WCs
- 14 Dining table seats
- 10 Living area seats

#### APPLIANCES

- TV
- Hi-Fi/CD player/MP3 player
- Satellite
- Wifi

#### WELLNESS AND RELAXATION

- Sauna
- south-facing balconies
- Spa

#### ENTERTAINMENT

- Bar
- Dedicated cinema room
- Wine cave

#### ADDITIONAL

- Cot/high chair available
- Family-friendly chalets
- Private laundry facilities
- Private ski locker
- Wood burning fireplace
- Indoor Parking: 1
- Indoor Parking: 2





#### SLEEPING FLOOR (TOP FLOOR)

- 1 master suite with emporer bed and separate drawing room (en-suite bathroom)
- 1 master suite with emporer bed (en-suite shower room)
- 1 children's bedroom with four single beds (sleeps 4, en-suite shower