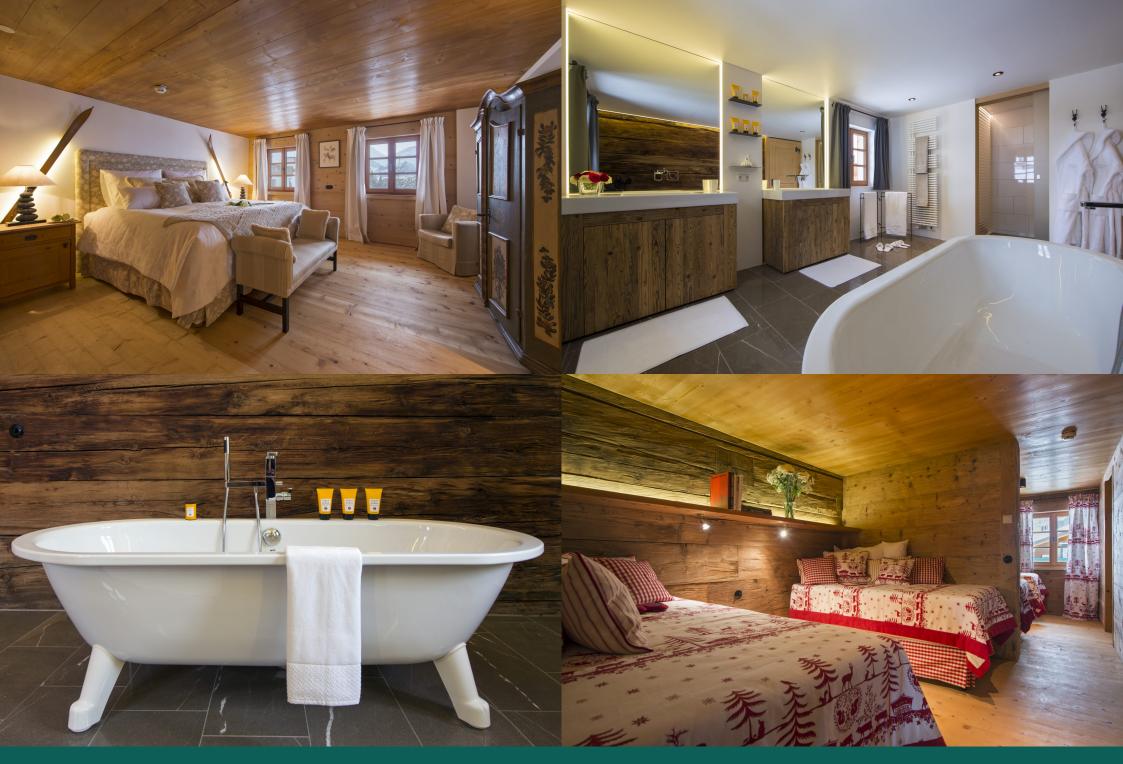

Also located on the ground floor is the spa area with bio sauna glass relaxation area. A large twin/double bedroom, with dressing area and en-suite bathroom, is also located on this floor. Stairs lead from the dining room to the upper hallway which features a card playing area and reading nook. Four bedrooms are located on this floor. The first master bedroom with separate sitting area and en-suite bath and shower room; a second master bedroom with en-suite shower room; and a twin bedroom with en-suite shower room. The fourth bedroom is a charming en-suite children's room with four single beds.

#### INTERIOR

- Sleeps 12
- 450 Square metres
- 5 Bedrooms
- 10 Individual beds
- 5 Bathrooms
- 1 Additional WCs
- 14 Dining table seats
- 10 Living area seats

#### SLEEPING FLOOR (TOP FLOOR)

- 1 master suite with emporer bed and separate drawing room (en-suite bathroom)
- 1 master suite with emporer bed (en-suite shower room)
- 1 children's bedroom with four single beds (sleeps 4, en-suite shower room)
- 1 twin bedroom (en-suite shower room)
- Upper hallway/library area

#### LIVING FLOOR (GROUND FLOOR)

- Living room
- Dining room
- Kitchen
- Spa area (Bio Sauna and relaxation area)
- 1 twin/double bedroom with dressing room (en-suite bathroom)
- Ski and boot room
- Guest WC