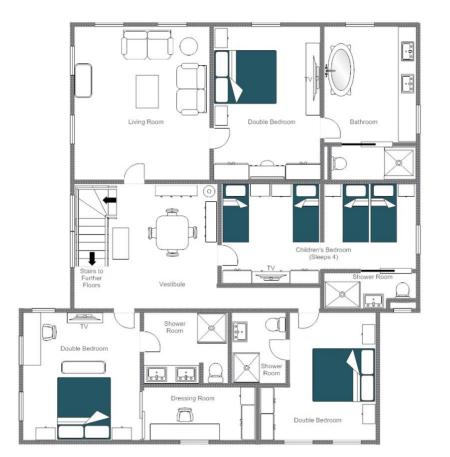

## FLOOR PLAN SLEEPING FLOOR (TOP FLOOR)

CHALET 1597 - FIRST FLOOR, FOR ILLUSTRATION PURPOSES ONLY

#### SLEEPING FLOOR (TOP FLOOR)

- 1 master suite with emporer bed and separate drawing room (en-suite bathroom)
- 1 master suite with emporer bed (en-suite shower room)
- 1 children's bedroom with four single beds (sleeps 4, en-suite shower room)
- 1 twin bedroom (en-suite shower room)
- Upper hallway/library area