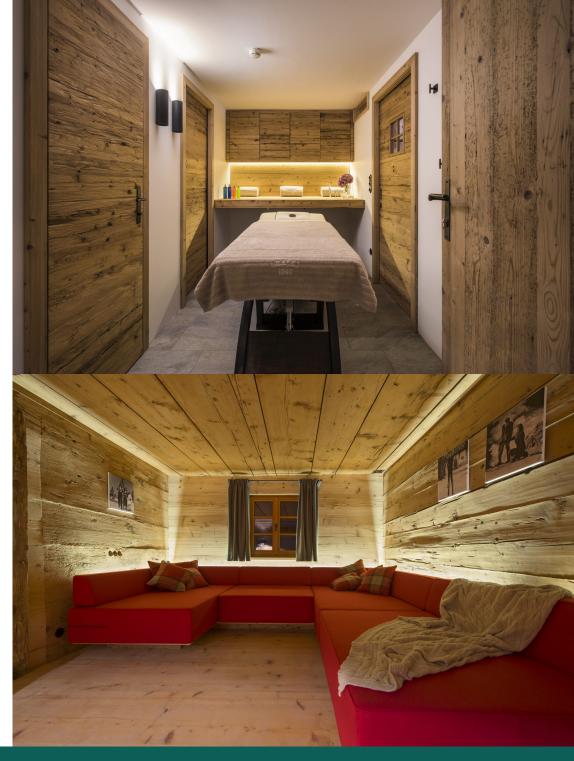

Also located on the ground floor is the spa area with bio sauna glass relaxation area. A large twin/double bedroom, with dressing area and en-suite bathroom, is also located on this floor. Stairs lead from the dining room to the upper hallway which features a card playing area and reading nook. Four bedrooms are located on this floor. The first master bedroom with separate sitting area and en-suite bath and shower room; a second master bedroom with en-suite shower room; and a twin bedroom with en-suite shower room. The fourth bedroom is a charming en-suite children's room with four single beds.

#### WELLNESS AND RELAXATION

- Sauna
- south-facing balconies
- Spa

#### ENTERTAINMENT

- Bar
- Dedicated cinema room
- Wine cave