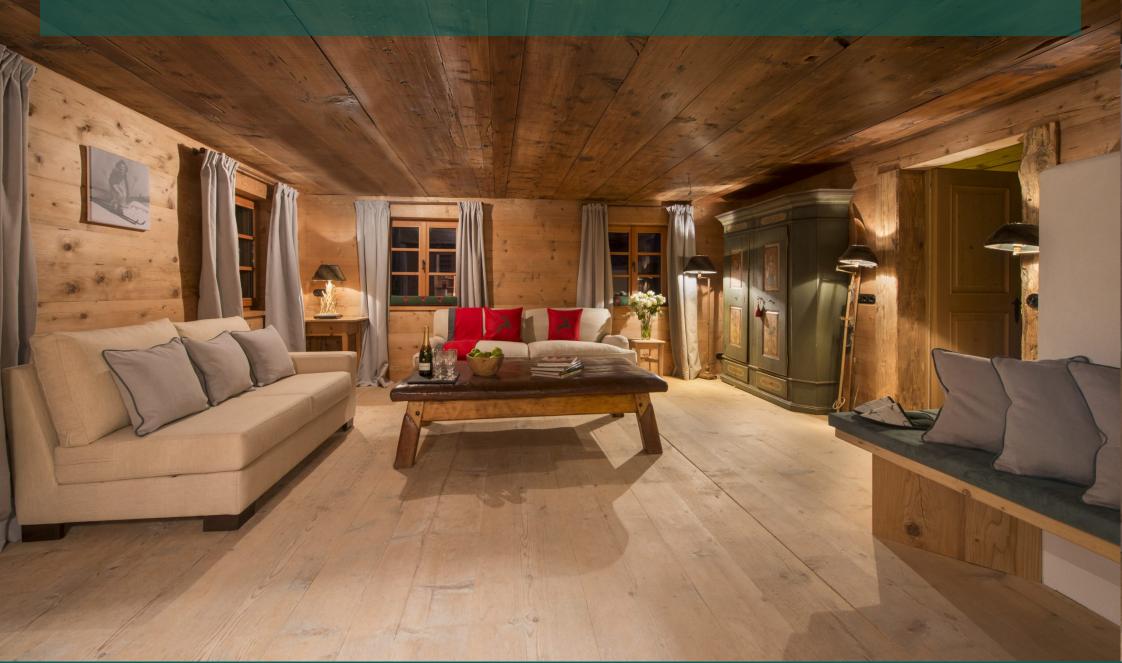

# Chalet 1597 is one of the finest chalets available to rent in Lech. The owners of the chalet have thoughtfully retained many of the original features and cleverly combined these and antique pieces with exquisite fabrics and furniture to create a very chic and charming alpine home. In 2014, this beautiful chalet was awarded as Austria's Best Ski Chalet at the World Ski Awards.

#### INTERIOR

- Sleeps 12
- 450 Square metres
- 5 Bedrooms
- 10 Individual beds
- 5 Bathrooms
- 1 Additional WCs
- 14 Dining table seats
- 10 Living area seats

#### LIVING FLOOR (GROUND FLOOR)

- Living room
- Dining room
- Kitchen
- Spa area (Bio Sauna and relaxation area)
- 1 twin/double bedroom with dressing room (en-suite bathroom)
- Ski and boot room
- Guest WC