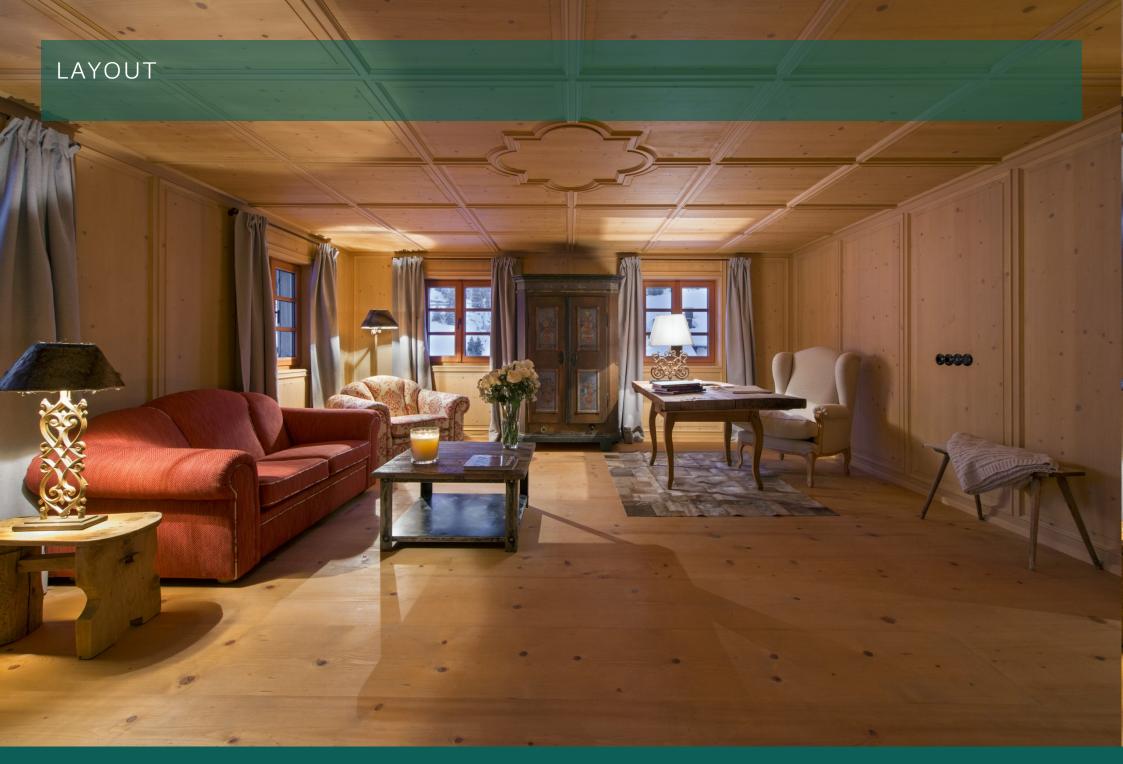

# Chalet 1597 is one of the finest chalets available to rent in Lech. The owners of the chalet have thoughtfully retained many of the original features and cleverly combined these and antique pieces with exquisite fabrics and furniture to create a very chic and charming alpine home. In 2014, this beautiful chalet was awarded as Austria's Best Ski Chalet at the World Ski Awards.

#### INTERIOR

- Sleeps 12
- 450 Square metres
- 5 Bedrooms
- 10 Individual beds
- 5 Bathrooms
- 1 Additional WCs
- 14 Dining table seats
- 10 Living area seats