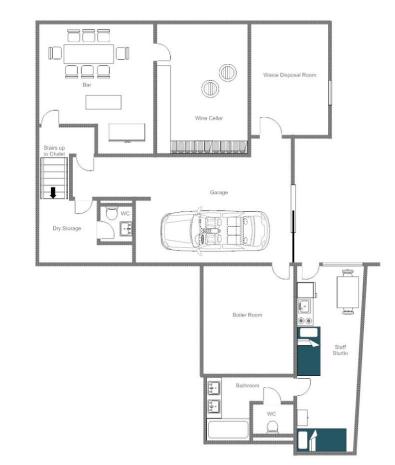

### FLOOR PLAN LOWER GROUND FLOOR

CHALET 1597 - LOWER GROUND FLOOR, FOR ILLUSTRATION PURPOSES ONLY

#### LOWER GROUND FLOOR

- Wine cave and tasting room
- Massage room
- Laundry area
- Staff WC
- Garage with parking for one vehicle