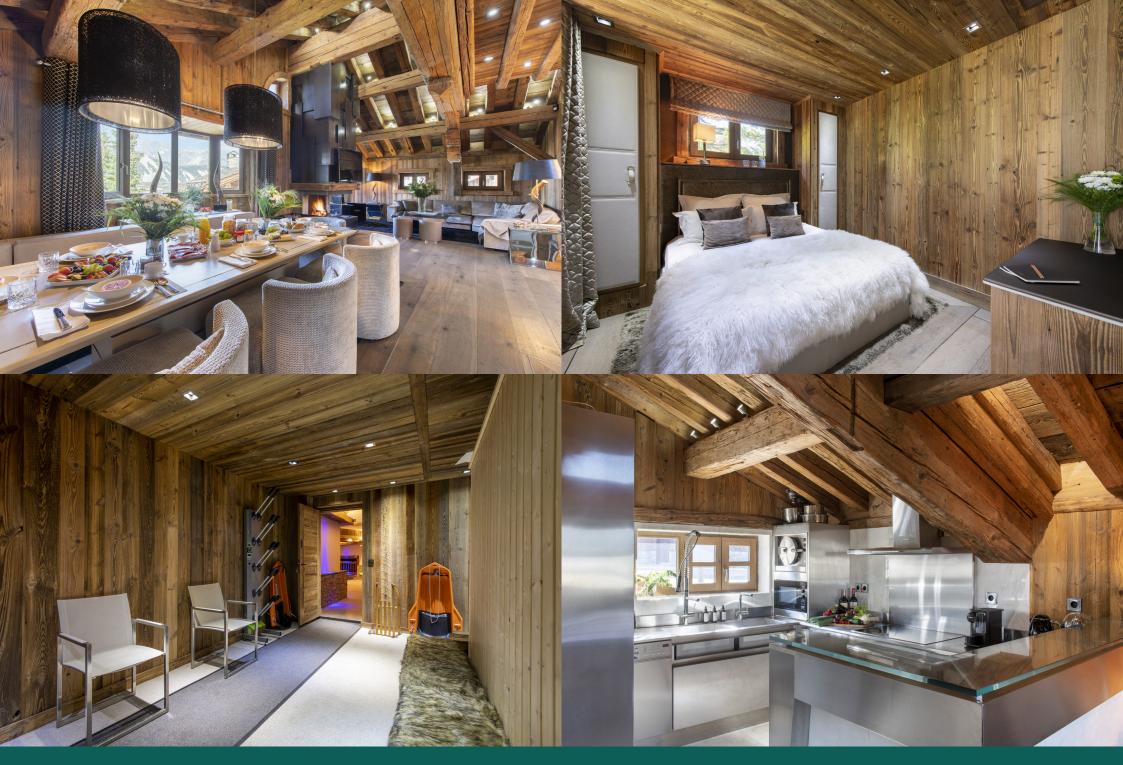

The elegant dining table seats 8 guests across 3 comfortable armchairs and an L-shaped bench, with cosy ambient lighting creating the perfect setting for meals with your family. Set the tone in the whole space with the built-in Sonos system.

Overlooking the dining area is the high-spec open-plan kitchen, complete with everything a chef could wish for including stainless steel surfaces, Smeg appliances, a Delonghi coffee machine and KitchenAid, for whipping up your favourite meals with ease.

Down the staircase that winds around the stunning statement crystal chandeliers, you will find the sleeping floor. The plush master bedroom comes complete with a cosy seating area, floor-to-ceiling windows, access to the terrace, a beautiful white marble en-suite bathroom and a unit at the foot of the bed which houses the retractable TV.

Down a few more steps past the wine cave, there is a further WC, a storage room for your outerwear with an adjoining private laundry room, a large ski/storage room with heated boot warmers and a sauna to soothe tired ski legs in. From here, you can access the spacious shared underground garage.