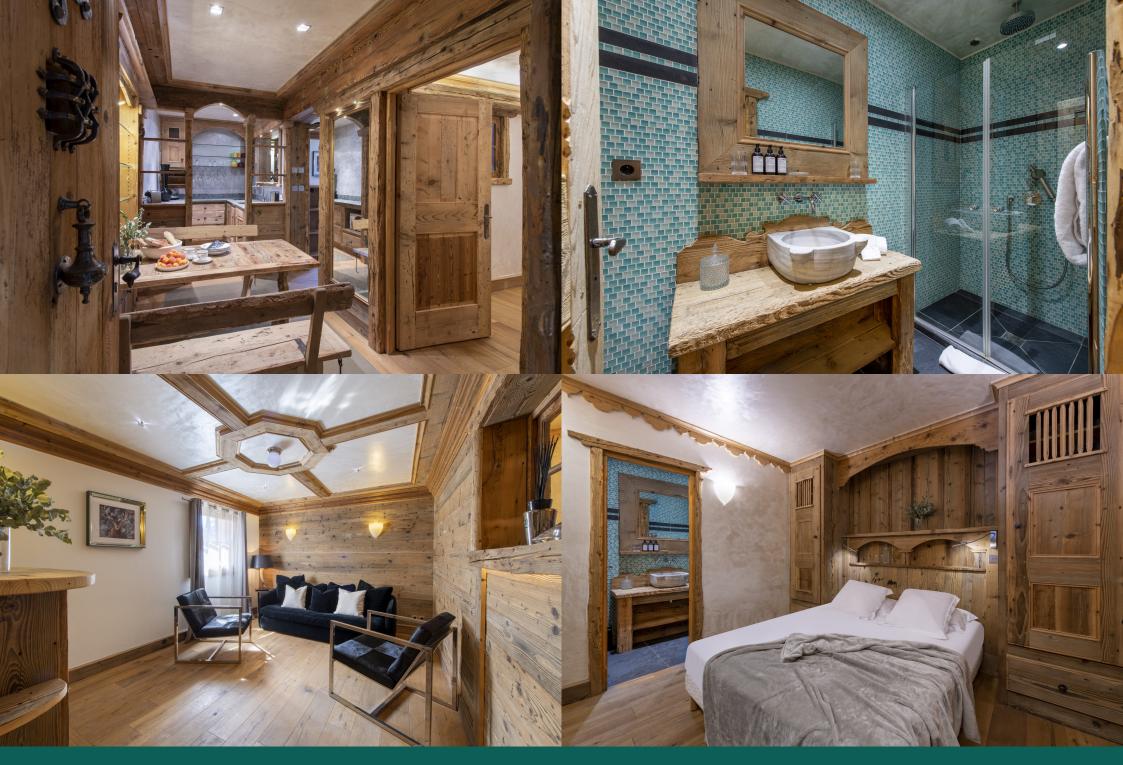

The living area of the chalet is located on the top floor, where a plush L-shaped sofa by the fireplace invites you to curl up in front of the TV and relax together. Floor-to-ceiling windows let winter sunshine into the space, framed by richly textured curtains and offering views to the mountains beyond.

The elegant dining table seats 8 guests across 3 comfortable armchairs and an L-shaped bench, with cosy ambient lighting creating the perfect setting for meals with your family. Set the tone in the whole space with the built-in Sonos system.

Overlooking the dining area is the high-spec open-plan kitchen, complete with everything a chef could wish for including stainless steel surfaces, Smeg appliances, a Delonghi coffee machine and KitchenAid, for whipping up your favourite meals with ease.

There is also a guest WC and a children's double bedroom on this floor sleeping two under the eaves, which is connected by a few steps to a spacious shower room for convenience. Children will love this cosy hideaway with its arched windows and a TV to watch their favourite movies on while adults enjoy after-dinner drinks next door.

Down the staircase that winds around the stunning statement crystal chandeliers, you will find the sleeping floor. The plush master bedroom comes complete with a cosy seating area, floor-to-ceiling windows, access to the terrace, a beautiful white marble en-suite bathroom and a unit at the foot of the bed which houses the retractable TV.

The other two double bedrooms on this floor have wall-mounted TVs and their own shower rooms in the same marble finish, with one sharing access to the same terrace as the master.

Each decorated in neutral, calming colours with lots of Alpine soft furnishings, you will wake feeling rested, refreshed and ready for an exciting day on the slopes.