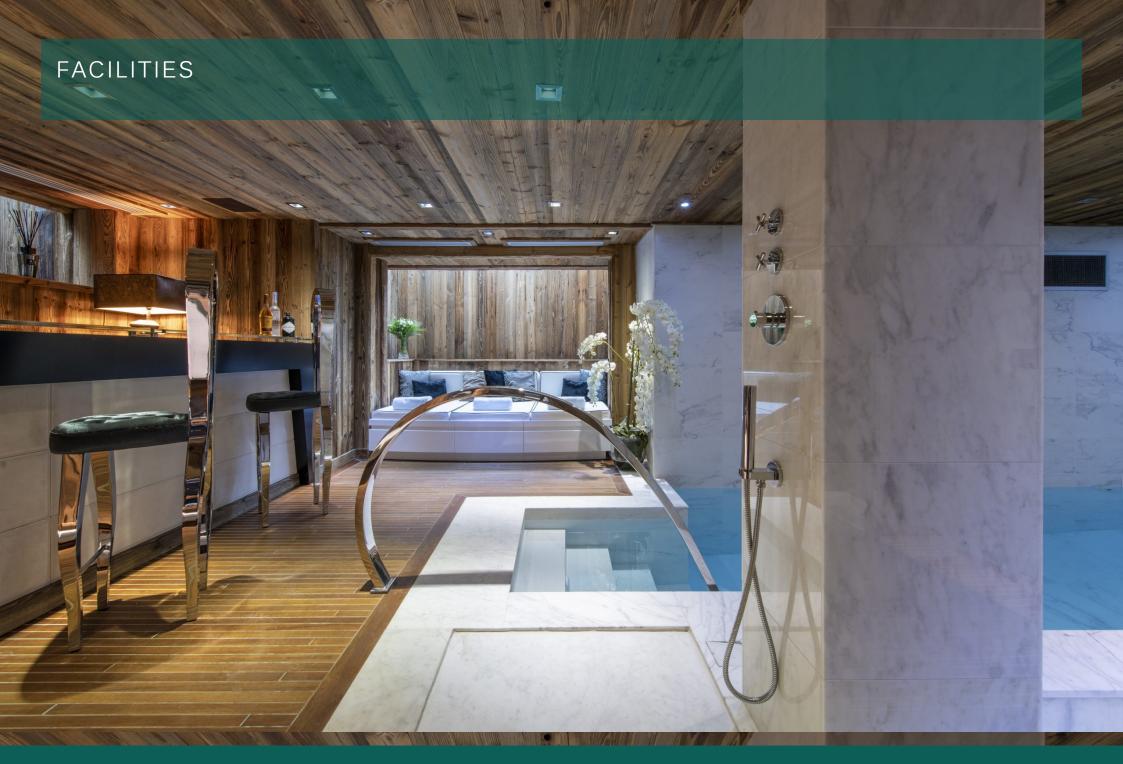

Chalet Carat's lower ground floor is dedicated to rest, relaxation and entertainment. With a white marble-style indoor swimming pool, bar and spa area, you can either enjoy soaking in the pool or sipping a cocktail at the bar. The velvet-walled home cinema is perfect for movie nights, with popcorn, your favourite film on the big screen and your loved ones - sink into the comfy sofas and relax together.

#### WELLNESS AND RELAXATION

- Indoor pool
- Relaxation Space
- Sauna
- Spa
- Terrace