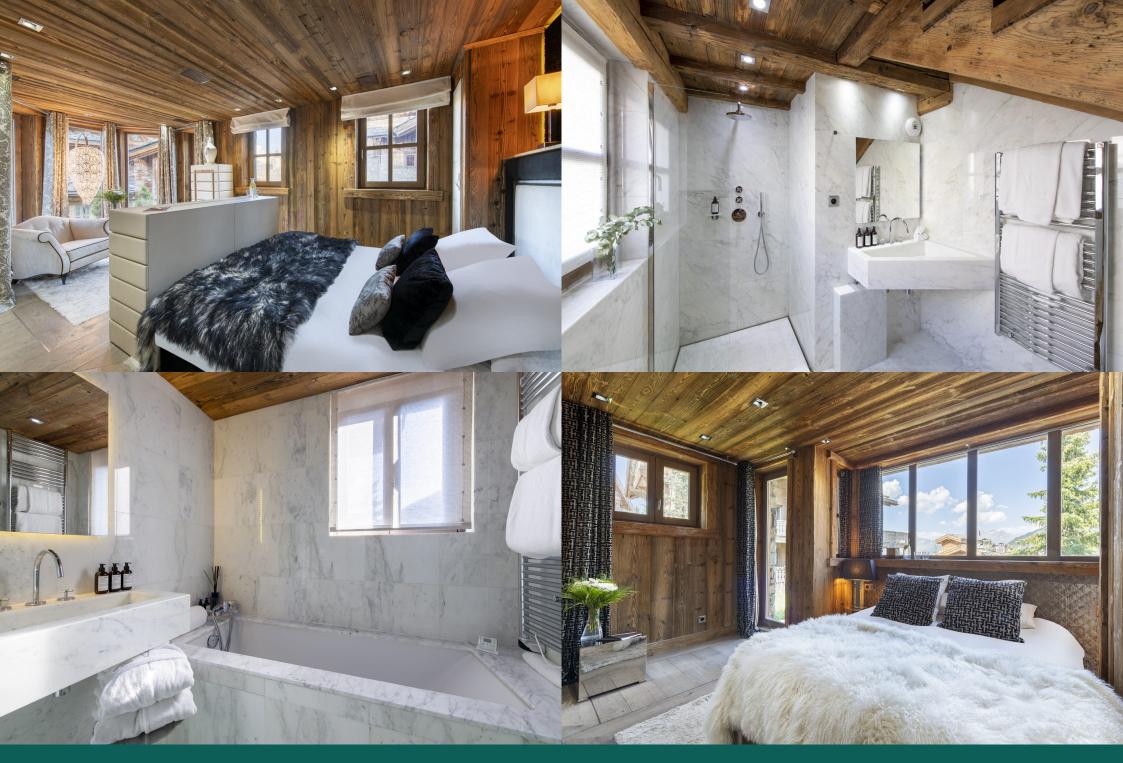

Down the staircase that winds around the stunning statement crystal chandeliers, you will find the sleeping floor. The plush master bedroom comes complete with a cosy seating area, floor-to-ceiling windows, access to the terrace, a beautiful white marble en-suite bathroom and a unit at the foot of the bed which houses the retractable TV.

The other two double bedrooms on this floor have wall-mounted TVs and their own shower rooms in the same marble finish, with one sharing access to the same terrace as the master.

Each decorated in neutral, calming colours with lots of Alpine soft furnishings, you will wake feeling rested, refreshed and ready for an exciting day on the slopes.