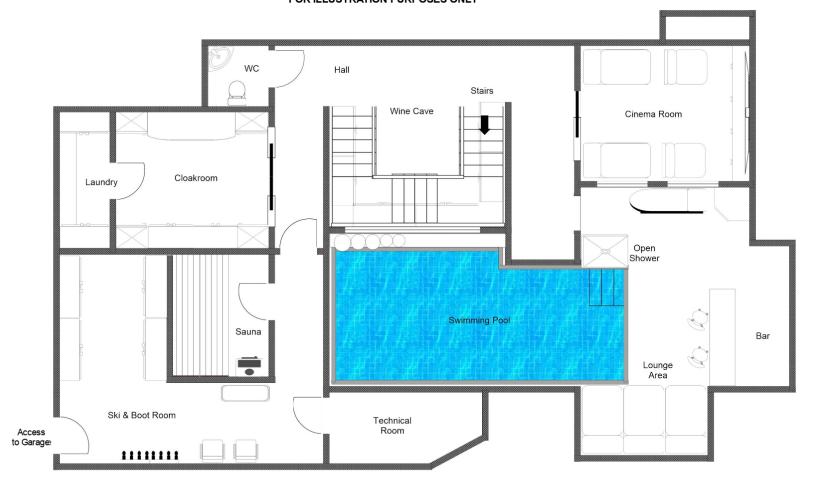

Chalet Carat's lower ground floor is dedicated to rest, relaxation and entertainment. With a white marble-style indoor swimming pool, bar and spa area, you can either enjoy soaking in the pool or sipping a cocktail at the bar. The velvet-walled home cinema is perfect for movie nights, with popcorn, your favourite film on the big screen and your loved ones - sink into the comfy sofas and relax together.

Down a few more steps past the wine cave, there is a further WC, a storage room for your outerwear with an adjoining private laundry room, a large ski/storage room with heated boot warmers and a sauna to soothe tired ski legs in. From here, you can access the spacious shared underground garage.

#### LOWER GROUND FLOOR

- Indoor Swimming pool, spa and bar
- Cinema room
- Wine cave
- Ski room
- Storage room
- Sauna
- Laundry room
- Garage access

#### CHALET CARAT COURCHEVEL, LOWER GROUND FLOOR, FOR ILLUSTRATION PURPOSES ONLY