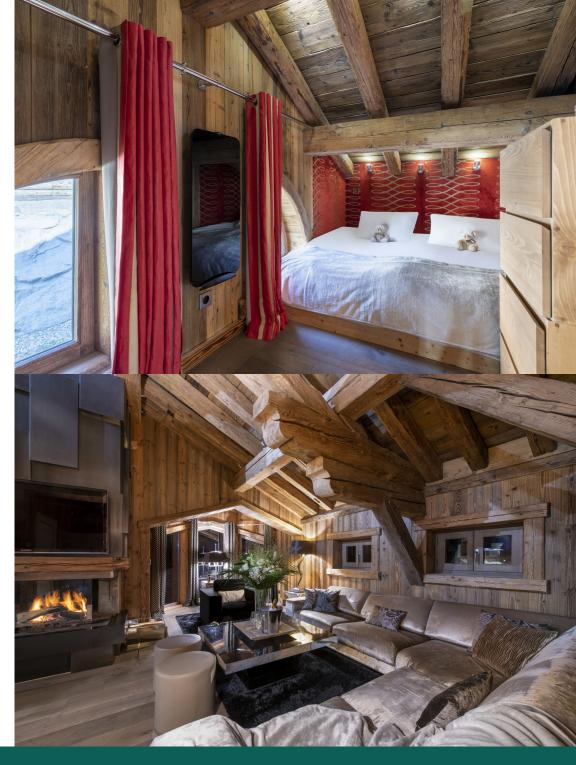

The living area of the chalet is located on the top floor, where a plush L-shaped sofa by the fireplace invites you to curl up in front of the TV and relax together. Floor-to-ceiling windows let winter sunshine into the space, framed by richly textured curtains and offering views to the mountains beyond.

There is also a guest WC and a children's double bedroom on this floor sleeping two under the eaves, which is connected by a few steps to a spacious shower room for convenience. Children will love this cosy hideaway with its arched windows and a TV to watch their favourite movies on while adults enjoy after-dinner drinks next door.