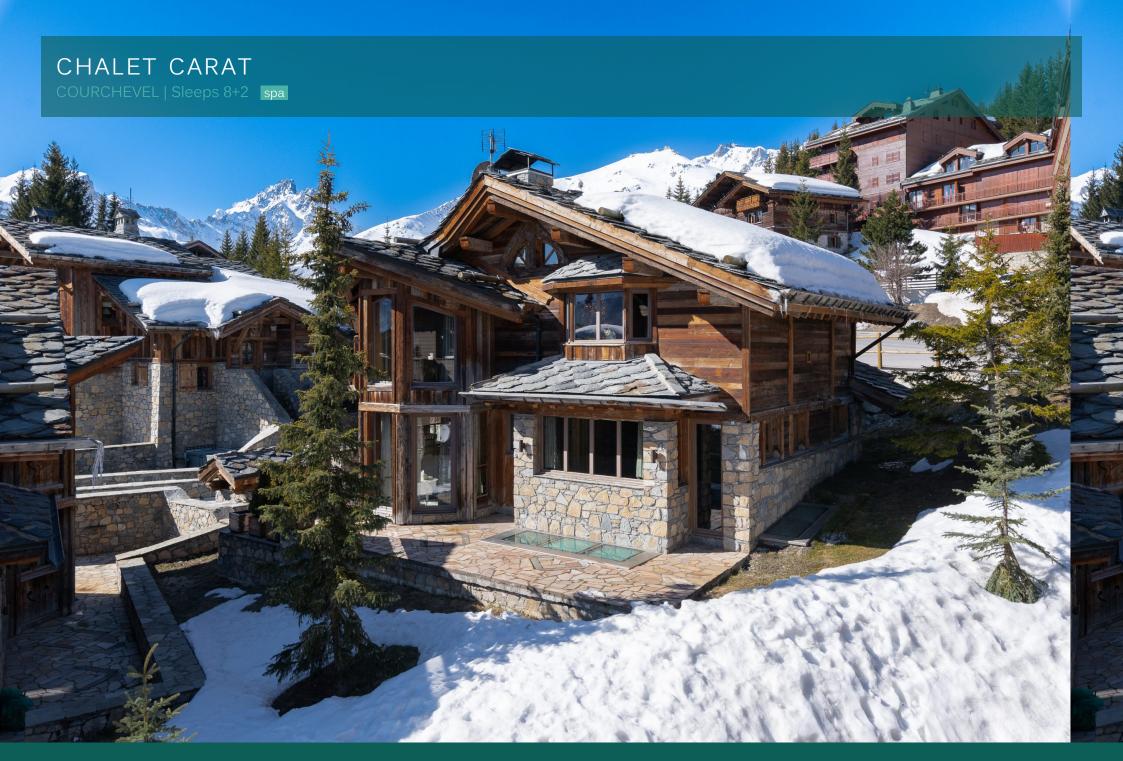

# CHALET CARAT

FRANCE

COURCHEVEL

A STUNNING CHALET BLENDING traditional local architecture with opulent interior design.

Perfectly positioned in Courchevel 1850, the beautiful Chalet Carat marries traditional charm, with elegant furnishings, a chic colour palette and all the modern facilities you would desire from an alpine home. Sleeping up to 10 guests in five bedrooms, it is the ideal place to bring your loved ones together for an unforgettable ski holiday.

Come together on the sun-trap terrace to enjoy breakfast al fresco at the outdoor table seating four, before taking the easy walk to the Bellecote slope, from where you can ski to further lifts and explore the expansive ski area of Les Trois Vallées. With the centre of the village only a short drive away, you can enjoy the fantastic shopping, luxurious bars and delicious restaurants with ease.