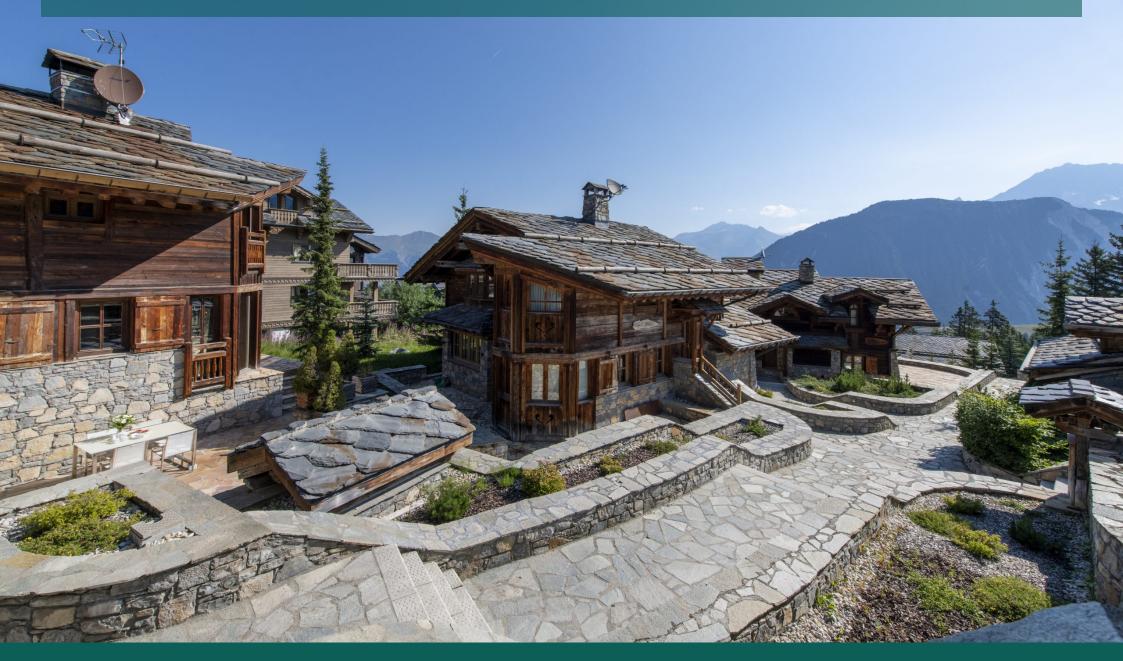

# CHALET CARAT

FRANCE

COURCHEVEL

A STUNNING CHALET BLENDING traditional local architecture with opulent interior design.

Perfectly positioned in Courchevel 1850, the beautiful Chalet Carat marries traditional charm, with elegant furnishings, a chic colour palette and all the modern facilities you would desire from an alpine home. Sleeping up to 10 guests in five bedrooms, it is the ideal place to bring your loved ones together for an unforgettable ski holiday.

Come together on the sun-trap terrace to enjoy breakfast al fresco at the outdoor table seating four, before taking the easy walk to the Bellecote slope, from where you can ski to further lifts and explore the expansive ski area of Les Trois Vallées. With the centre of the village only a short drive away, you can enjoy the fantastic shopping, luxurious bars and delicious restaurants with ease.