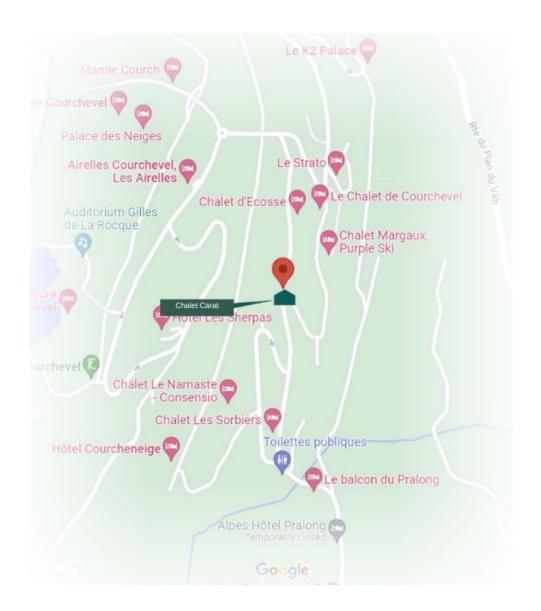

## LOCATION

In an exclusive area a 3-minute drive from the centre of Courchevel 1850, and a 100m walk to the Bellecôte piste.

#### **PROXIMITY**

Village centre – 3-minute drive or 20-minute walk Bellecôte piste - 100m walk

#### **GOOGLE CO-ORDINATES**

45.408157, 6.6366978