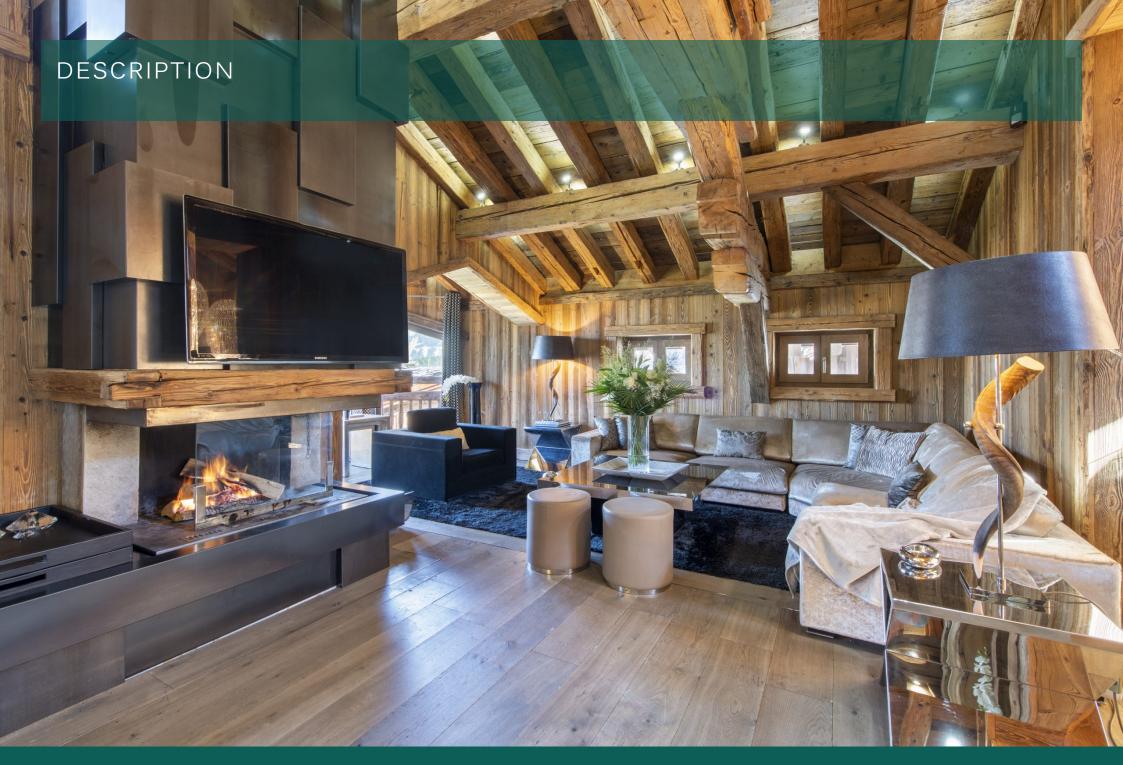

The living area of the chalet is located on the top floor, where a plush L-shaped sofa by the fireplace invites you to curl up in front of the TV and relax together. Floor-to-ceiling windows let winter sunshine into the space, framed by richly textured curtains and offering views to the mountains beyond.

The elegant dining table seats 8 guests across 3 comfortable armchairs and an L-shaped bench, with cosy ambient lighting creating the perfect setting for meals with your family. Set the tone in the whole space with the built-in Sonos system.