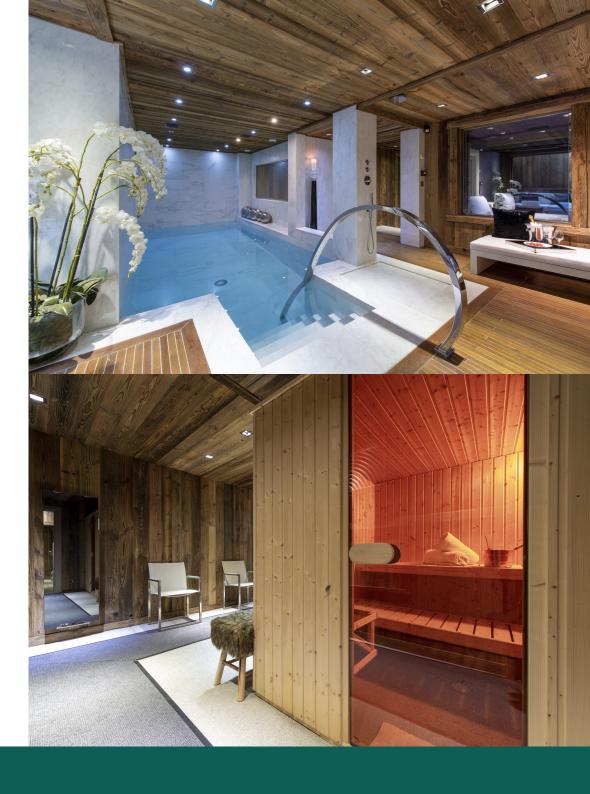

Chalet Carat's lower ground floor is dedicated to rest, relaxation and entertainment. With a white marble-style indoor swimming pool, bar and spa area, you can either enjoy soaking in the pool or sipping a cocktail at the bar. The velvet-walled home cinema is perfect for movie nights, with popcorn, your favourite film on the big screen and your loved ones - sink into the comfy sofas and relax together.

Down a few more steps past the wine cave, there is a further WC, a storage room for your outerwear with an adjoining private laundry room, a large ski/storage room with heated boot warmers and a sauna to soothe tired ski legs in. From here, you can access the spacious shared underground garage.