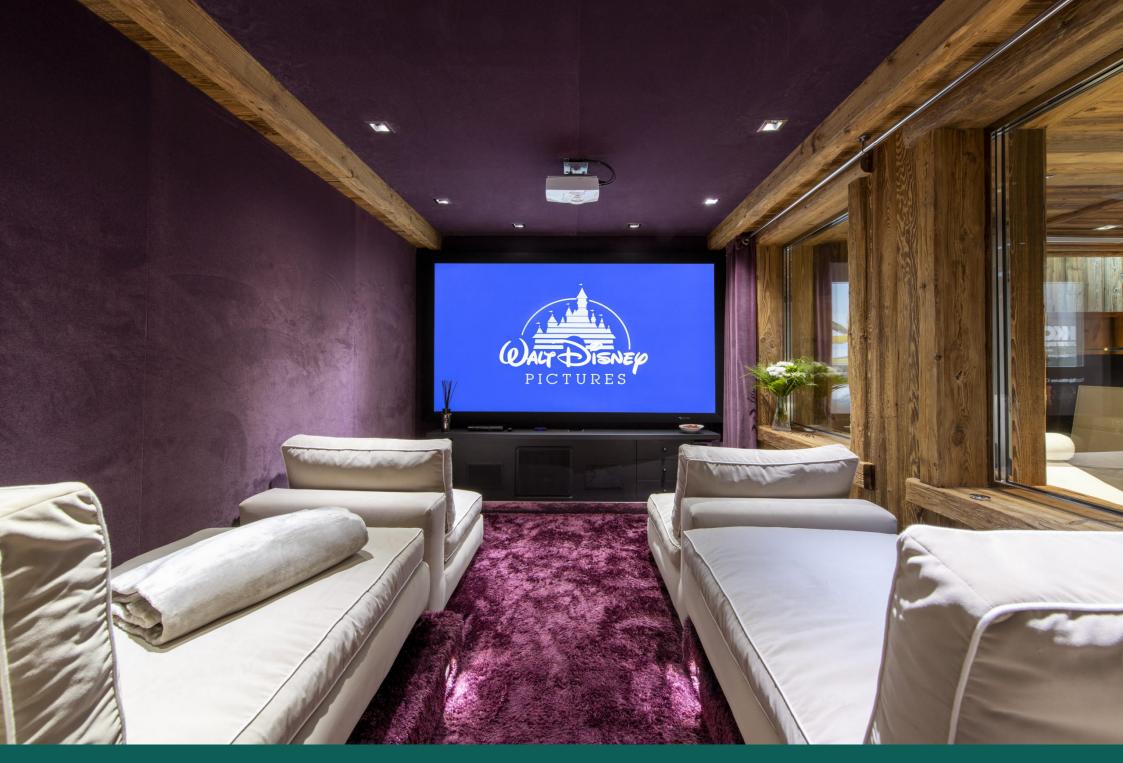

Chalet Carat's lower ground floor is dedicated to rest, relaxation and entertainment. With a white marble-style indoor swimming pool, bar and spa area, you can either enjoy soaking in the pool or sipping a cocktail at the bar. The velvet-walled home cinema is perfect for movie nights, with popcorn, your favourite film on the big screen and your loved ones - sink into the comfy sofas and relax together.

#### **ENTERTAINMENT**

- Bar
- Dedicated cinema room
- Wine cave