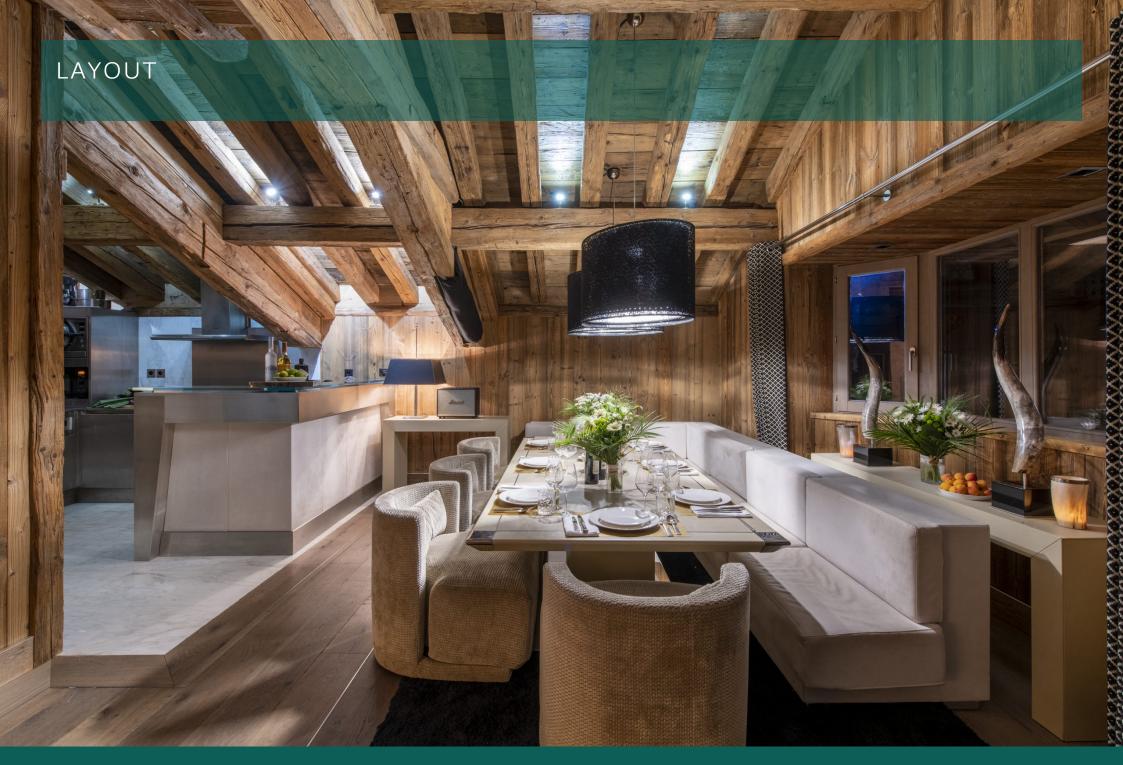

The elegant dining table seats 8 guests across 3 comfortable armchairs and an L-shaped bench, with cosy ambient lighting creating the perfect setting for meals with your family. Set the tone in the whole space with the built-in Sonos system.

Overlooking the dining area is the high-spec open-plan kitchen, complete with everything a chef could wish for including stainless steel surfaces, Smeg appliances, a Delonghi coffee machine and KitchenAid, for whipping up your favourite meals with ease.