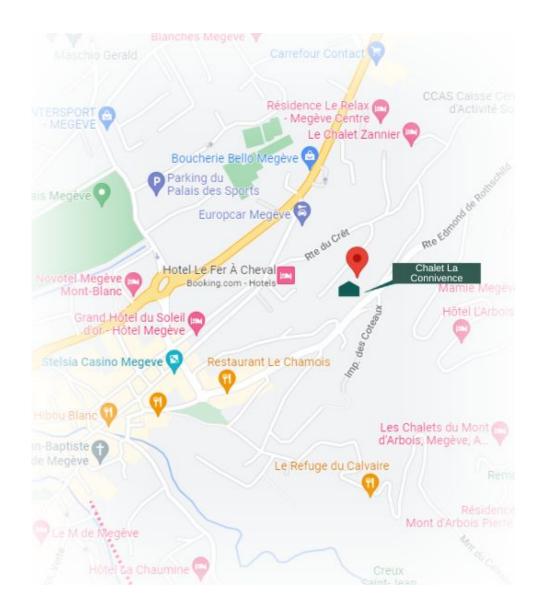

## CHALET LA CONNIVENCE, TOP FLOOR FOR ILLUSTRATION PURPOSES ONLY

In an exclusive location a 10-minute walk from the centre of Megeve and the Le Chamois ski lift station.

#### **PROXIMITY**

Le Chamois ski lift: 10-minute walk

Village centre: 10-minute walk

#### **GOOGLE CO-ORDINATES**

45.859650, 6.624678