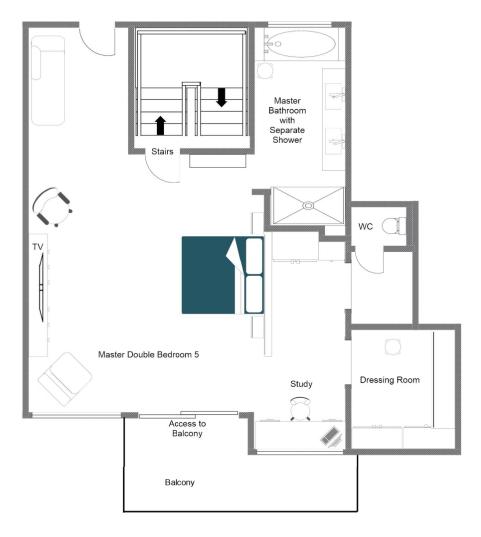

## CHALET LA CONNIVENCE, TOP FLOOR FOR ILLUSTRATION PURPOSES ONLY

In an exclusive location a 10-minute walk from the centre of Megeve and the Le Chamois ski lift station.

The spacious master suite is located on the top floor of the chalet, under a high, vaulted ceiling with beautiful wooden beams. Wake up in the plush 2x2m bed to breathtaking vistas through the huge windows, and make use of the stylish walk-in wardrobe under the eaves. There is also a study area tucked away around the corner, which too enjoys fantastic views, and a private balcony. The en-suite features a bath to soak in, his n' hers sinks and a rain shower.

#### TOP FLOOR

• 1 Master suite (en-suite bathroom with separate shower, study, walk-in wardrobe, WC)