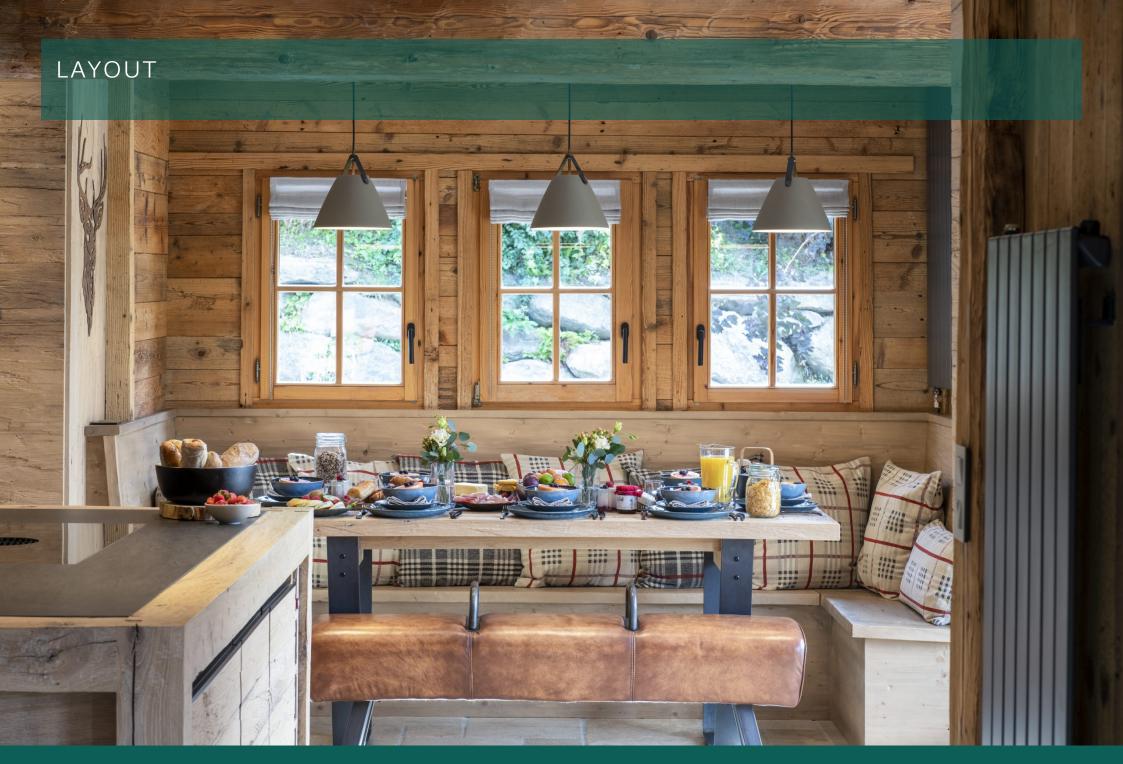

The formal dining table extends to comfortably seats 10 guests, with soft pendant lighting alluding to lingering dinners shared with loved ones whilst regaling stories from the slopes. The kitchen overlooks this area as well as the rustic breakfast nook, seating eight and flooded with morning sunlight as you fuel up for the day. The kitchen itself is open on two sides with a breakfast bar, all the modern appliances a chef could wish for and plenty of storage space.