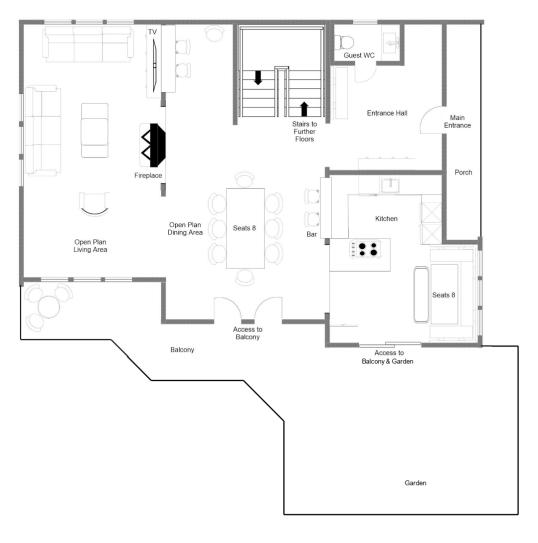

### CHALET LA CONNIVENCE, FIRST FLOOR FOR ILLUSTRATION PURPOSES ONLY

Entering the chalet, you are welcomed by the beautiful open plan living space. Centred around an all-glass woodburning fireplace, the tasteful sunken living area, dining area, breakfast nook and kitchen come together to create the perfect environment for entertaining.

The living room offers comfortable seating for all, ambiently illuminated by sophisticated lighting and the glow of the fireplace in the central column. The surrounding windows look out onto stunning long-reaching views over Megève and to the mountains beyond. The sleek TV is discreetly conceled within a sideboard and can be raised for cosy family movie nights together. An integrated Bose sound system not only allows for cinematic viewing, but also invites you to set the tone for dinner parties or just casual evenings in.

The formal dining table extends to comfortably seats 10 guests, with soft pendant lighting alluding to lingering dinners shared with loved ones whilst regaling stories from the slopes. The kitchen overlooks this area as well as the rustic breakfast nook, seating eight and flooded with morning sunlight as you fuel up for the day. The kitchen itself is open on two sides with a breakfast bar, all the modern appliances a chef could wish for and plenty of storage space.

Moving on to the balcony outside, you'll find a small table seating four, where you can enjoy a morning coffee or afternoon tea to the backdrop of the expansive Alpine scenery. There is also a lawn and stairs leading to the outdoors spa area below.

#### FIRST FLOOR

- Entrance hall
- Open plan living and dining area (fireplace, balcony access)
- Kitchen
- Guest WC