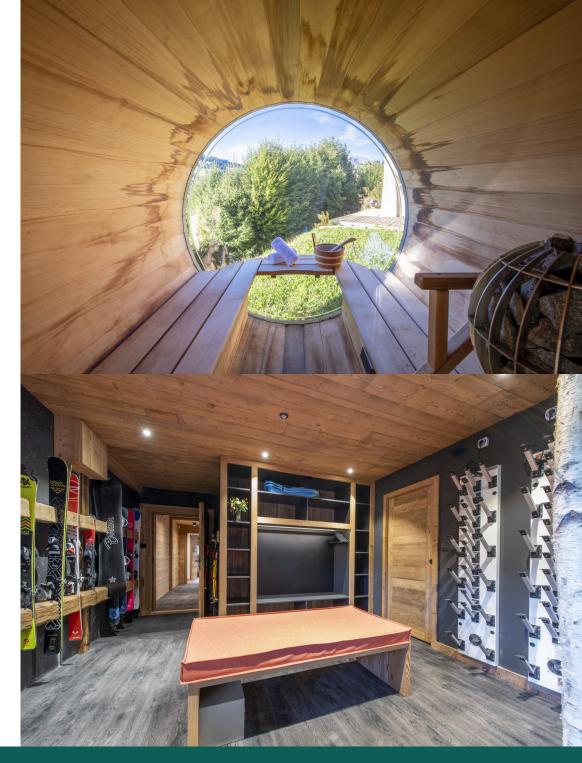

The outdoor spa is a truly unique place to unwind after a day on the mountain. The landscaped garden flows harmoniously around the stunning wooden hot tub and barrel sauna. Linked by wooden boardwalks, enjoy a candle-lit pamper session moving between the two, to soothe sore ski muscles. The jaw-dropping views are the cherry on top, and you can even enjoy these from within the sauna, thanks to it's all-glass side that gazes out over the sparkling lights of Megeve and across to distant snowy peaks. A really magical experience that is the highlight of this wonderful chalet.

This chalet boasts a large ski room, accessible via the lower ground floor or via the garage, which fits 2 cars comfortably. There are also private laundry facilities for your convenience.