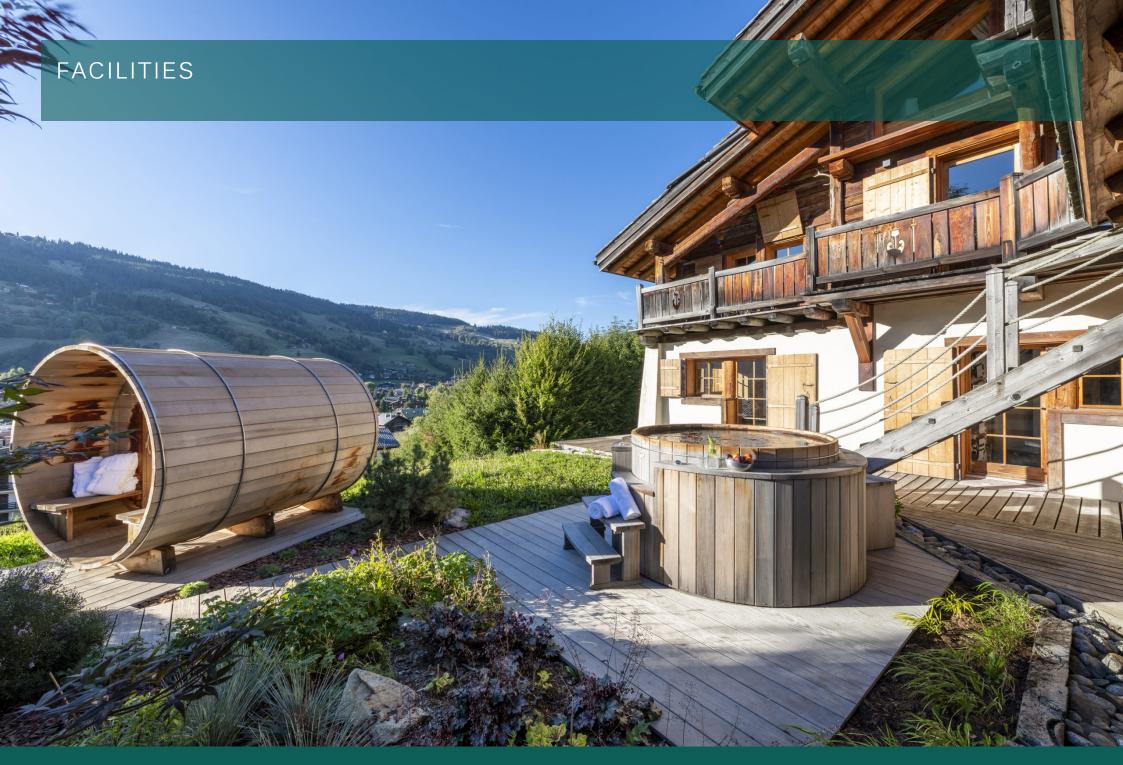

The outdoor spa is a truly unique place to unwind after a day on the mountain. The landscaped garden flows harmoniously around the stunning wooden hot tub and barrel sauna. Linked by wooden boardwalks, enjoy a candle-lit pamper session moving between the two, to soothe sore ski muscles. The jaw-dropping views are the cherry on top, and you can even enjoy these from within the sauna, thanks to it's all-glass side that gazes out over the sparkling lights of Megeve and across to distant snowy peaks. A really magical experience that is the highlight of this wonderful chalet.

#### WELLNESS AND RELAXATION

- Outdoor hot tub
- Sauna