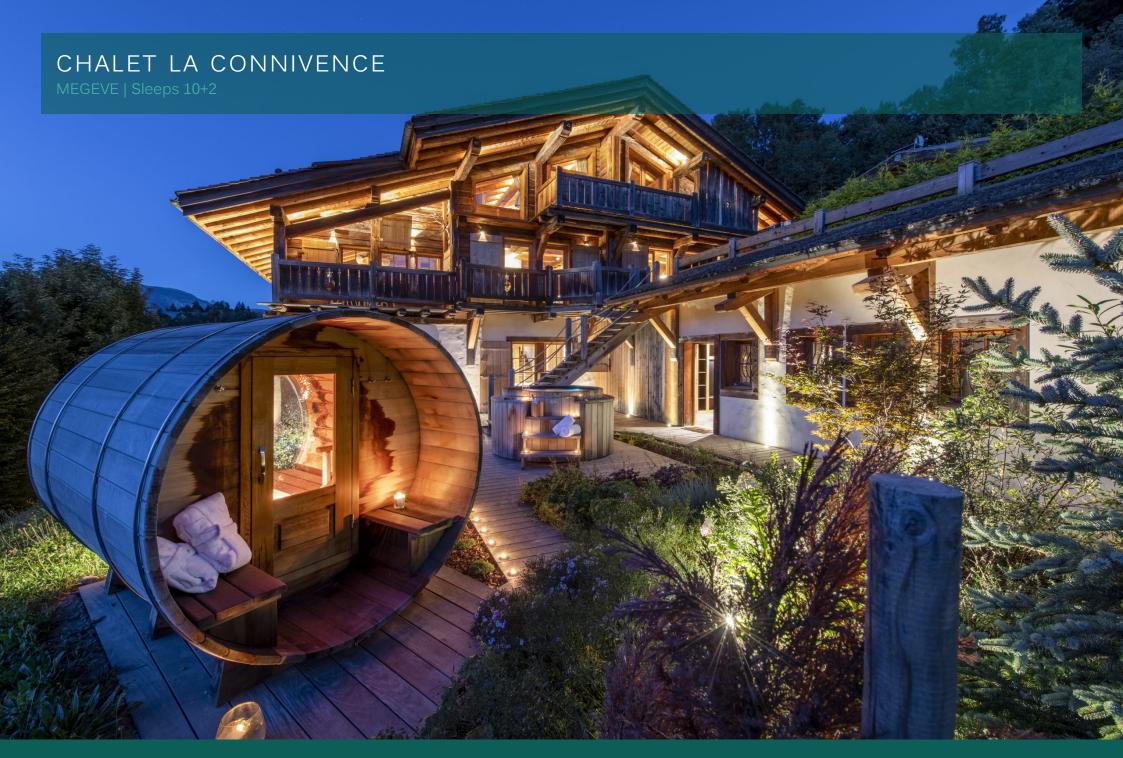

# CHALET LA CONNIVENCE

FRANCE

MEGEVE

A THOUGHTFULLY DESIGNED FAMILY chalet with a

beautiful outdoor spa

This family chalet has been designed with utmost care and consideration, perfectly balancing an inviting and cosy atmosphere with luxurious facilities that wow and high-end finishes. A ten-minute walk to both the heart of Megève and the nearest ski lifts, this chalet is both central and secluded, in an exclusive neighbourhood overlooking the resort.

The outdoor spa is a truly unique place to unwind after a day on the mountain. The landscaped garden flows harmoniously around the stunning wooden hot tub and barrel sauna. Linked by wooden boardwalks, enjoy a candle-lit pamper session moving between the two, to soothe sore ski muscles. The jaw-dropping views are the cherry on top, and you can even enjoy these from within the sauna, thanks to it's all-glass side that gazes out over the sparkling lights of Megeve and across to distant snowy peaks. A really magical experience that is the highlight of this wonderful chalet.