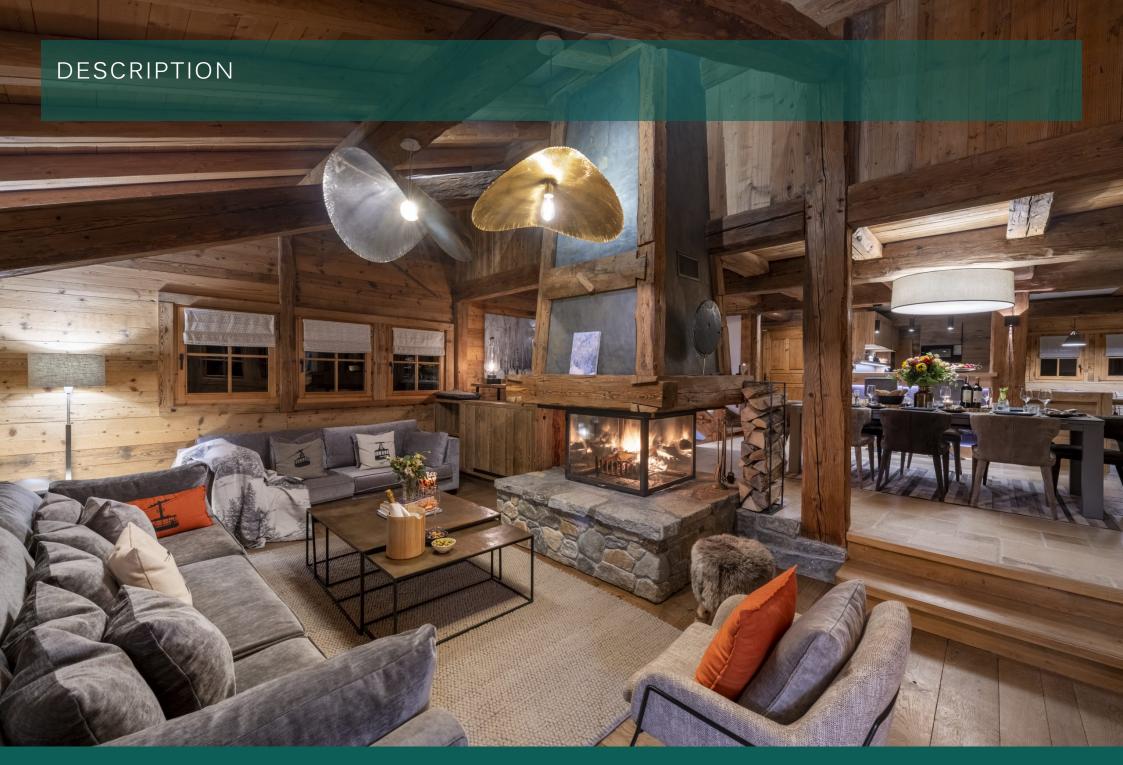

Entering the chalet, you are welcomed by the beautiful open plan living space. Centred around an all-glass woodburning fireplace, the tasteful sunken living area, dining area, breakfast nook and kitchen come together to create the perfect environment for entertaining.

The living room offers comfortable seating for all, ambiently illuminated by sophisticated lighting and the glow of the fireplace in the central column. The surrounding windows look out onto stunning long-reaching views over Megève and to the mountains beyond. The sleek TV is discreetly conceled within a sideboard and can be raised for cosy family movie nights together. An integrated Bose sound system not only allows for cinematic viewing, but also invites you to set the tone for dinner parties or just casual evenings in.

The formal dining table extends to comfortably seats 10 guests, with soft pendant lighting alluding to lingering dinners shared with loved ones whilst regaling stories from the slopes. The kitchen overlooks this area as well as the rustic breakfast nook, seating eight and flooded with morning sunlight as you fuel up for the day. The kitchen itself is open on two sides with a breakfast bar, all the modern appliances a chef could wish for and plenty of storage space.