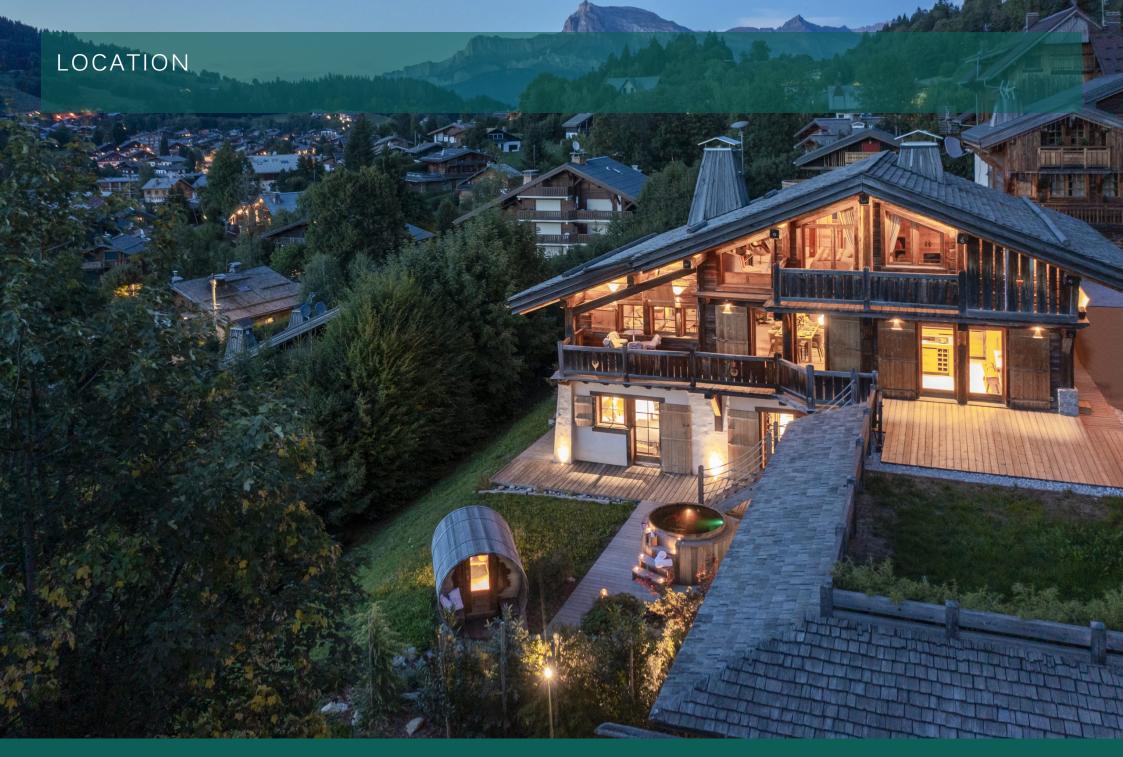

# CHALET LA CONNIVENCE

FRANCE

MEGEVE

A THOUGHTFULLY DESIGNED FAMILY chalet with a

beautiful outdoor spa

This family chalet has been designed with utmost care and consideration, perfectly balancing an inviting and cosy atmosphere with luxurious facilities that wow and high-end finishes. A ten-minute walk to both the heart of Megève and the nearest ski lifts, this chalet is both central and secluded, in an exclusive neighbourhood overlooking the resort.

The outdoor spa is a truly unique place to unwind after a day on the mountain. The landscaped garden flows harmoniously around the stunning wooden hot tub and barrel sauna. Linked by wooden boardwalks, enjoy a candle-lit pamper session moving between the two, to soothe sore ski muscles. The jaw-dropping views are the cherry on top, and you can even enjoy these from within the sauna, thanks to it's all-glass side that gazes out over the sparkling lights of Megeve and across to distant snowy peaks. A really magical experience that is the highlight of this wonderful chalet.