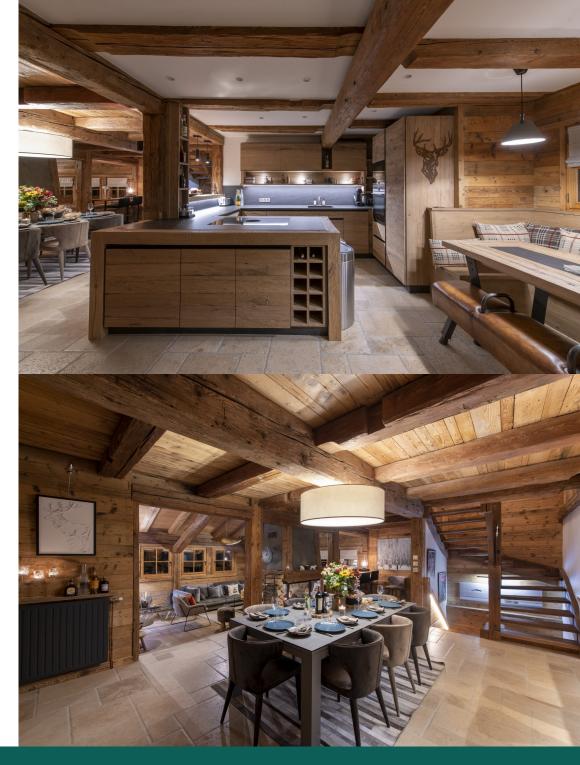

Entering the chalet, you are welcomed by the beautiful open plan living space. Centred around an all-glass woodburning fireplace, the tasteful sunken living area, dining area, breakfast nook and kitchen come together to create the perfect environment for entertaining.

The formal dining table extends to comfortably seats 10 guests, with soft pendant lighting alluding to lingering dinners shared with loved ones whilst regaling stories from the slopes. The kitchen overlooks this area as well as the rustic breakfast nook, seating eight and flooded with morning sunlight as you fuel up for the day. The kitchen itself is open on two sides with a breakfast bar, all the modern appliances a chef could wish for and plenty of storage space.