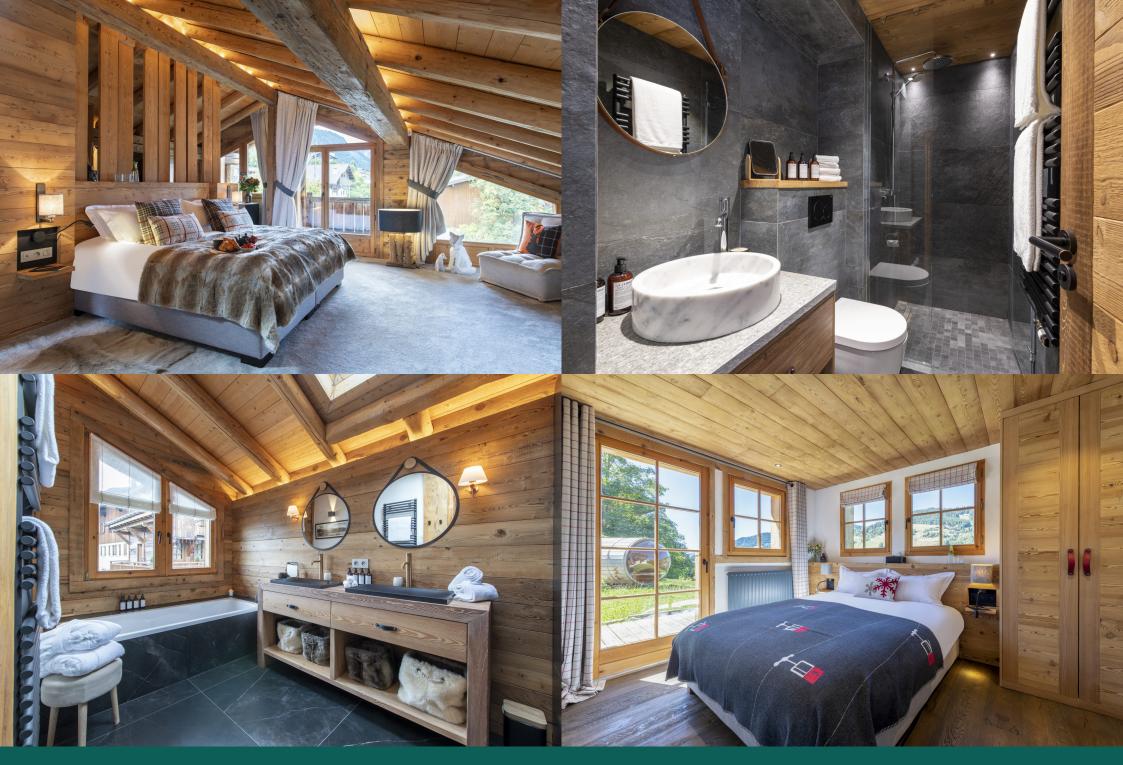

Moving down a floor, there are four beautiful bedrooms each tastefully designed, light bright and spacious. All bedrooms have sleek en-suite shower rooms, and the bunk room sleeping four is a perfect cosy den for children. The three doubles all have wall-mounted flat-screen TVs, and enjoy access directly out onto the wrap-around terrace where the outdoor spa is situated.

The spacious master suite is located on the top floor of the chalet, under a high, vaulted ceiling with beautiful wooden beams. Wake up in the plush 2x2m bed to breathtaking vistas through the huge windows, and make use of the stylish walk-in wardrobe under the eaves. There is also a study area tucked away around the corner, which too enjoys fantastic views, and a private balcony. The en-suite features a bath to soak in, his n' hers sinks and a rain shower.