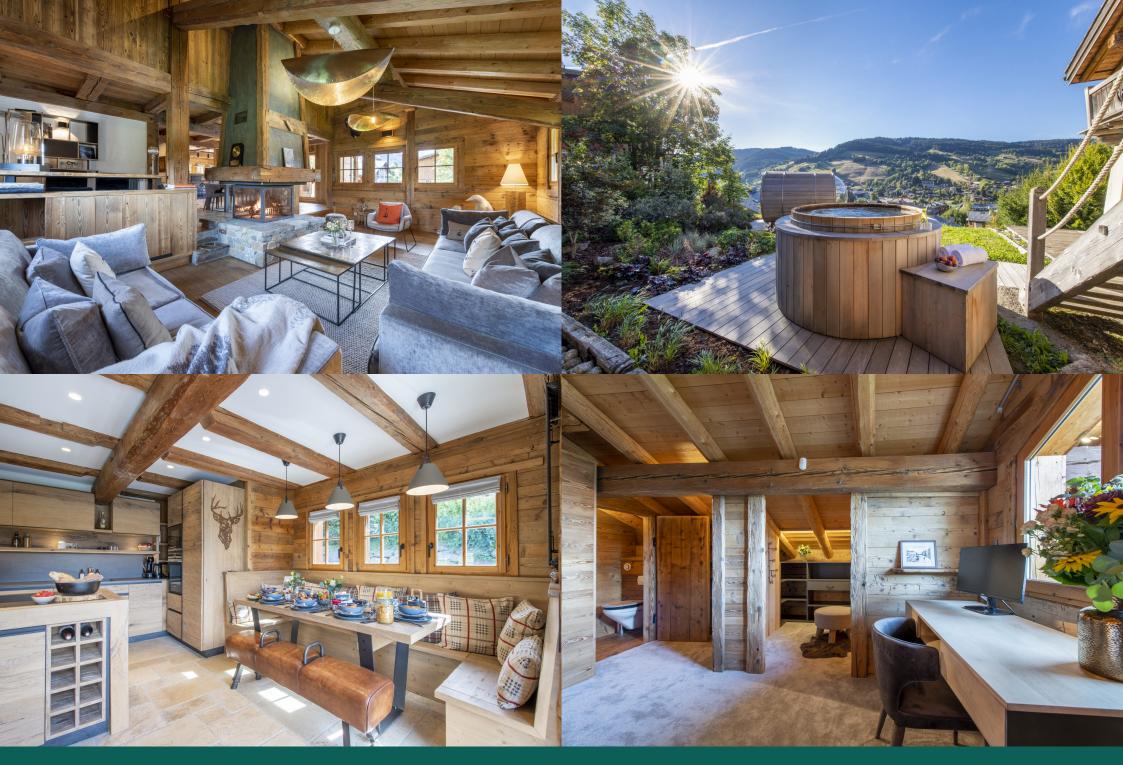

Entering the chalet, you are welcomed by the beautiful open plan living space. Centred around an all-glass woodburning fireplace, the tasteful sunken living area, dining area, breakfast nook and kitchen come together to create the perfect environment for entertaining.

The living room offers comfortable seating for all, ambiently illuminated by sophisticated lighting and the glow of the fireplace in the central column. The surrounding windows look out onto stunning long-reaching views over Megève and to the mountains beyond. The sleek TV is discreetly conceled within a sideboard and can be raised for cosy family movie nights together. An integrated Bose sound system not only allows for cinematic viewing, but also invites you to set the tone for dinner parties or just casual evenings in.

The formal dining table extends to comfortably seats 10 guests, with soft pendant lighting alluding to lingering dinners shared with loved ones whilst regaling stories from the slopes. The kitchen overlooks this area as well as the rustic breakfast nook, seating eight and flooded with morning sunlight as you fuel up for the day. The kitchen itself is open on two sides with a breakfast bar, all the modern appliances a chef could wish for and plenty of storage space.

Moving on to the balcony outside, you'll find a small table seating four, where you can enjoy a morning coffee or afternoon tea to the backdrop of the expansive Alpine scenery. There is also a lawn and stairs leading to the outdoors spa area below.

Moving down a floor, there are four beautiful bedrooms each tastefully designed, light bright and spacious. All bedrooms have sleek en-suite shower rooms, and the bunk room sleeping four is a perfect cosy den for children. The three doubles all have wall-mounted flat-screen TVs, and enjoy access directly out onto the wrap-around terrace where the outdoor spa is situated.

The outdoor spa is a truly unique place to unwind after a day on the mountain. The landscaped garden flows harmoniously around the stunning wooden hot tub and barrel sauna. Linked by wooden boardwalks, enjoy a candle-lit pamper session moving between the two, to soothe sore ski muscles. The jaw-dropping views are the cherry on top, and you can even enjoy these from within the sauna, thanks to it's all-glass side that gazes out over the sparkling lights of Megeve and across to distant snowy peaks. A really magical experience that is the highlight of this wonderful chalet.

The spacious master suite is located on the top floor of the chalet, under a high, vaulted ceiling with beautiful wooden beams. Wake up in the plush 2x2m bed to breathtaking vistas through the huge windows, and make use of the stylish walk-in wardrobe under the eaves. There is also a study area tucked away around the corner, which too enjoys fantastic views, and a private balcony. The en-suite features a bath to soak in, his n' hers sinks and a rain shower.

This chalet boasts a large ski room, accessible via the lower ground floor or via the garage, which fits 2 cars comfortably. There are also private laundry facilities for your convenience.