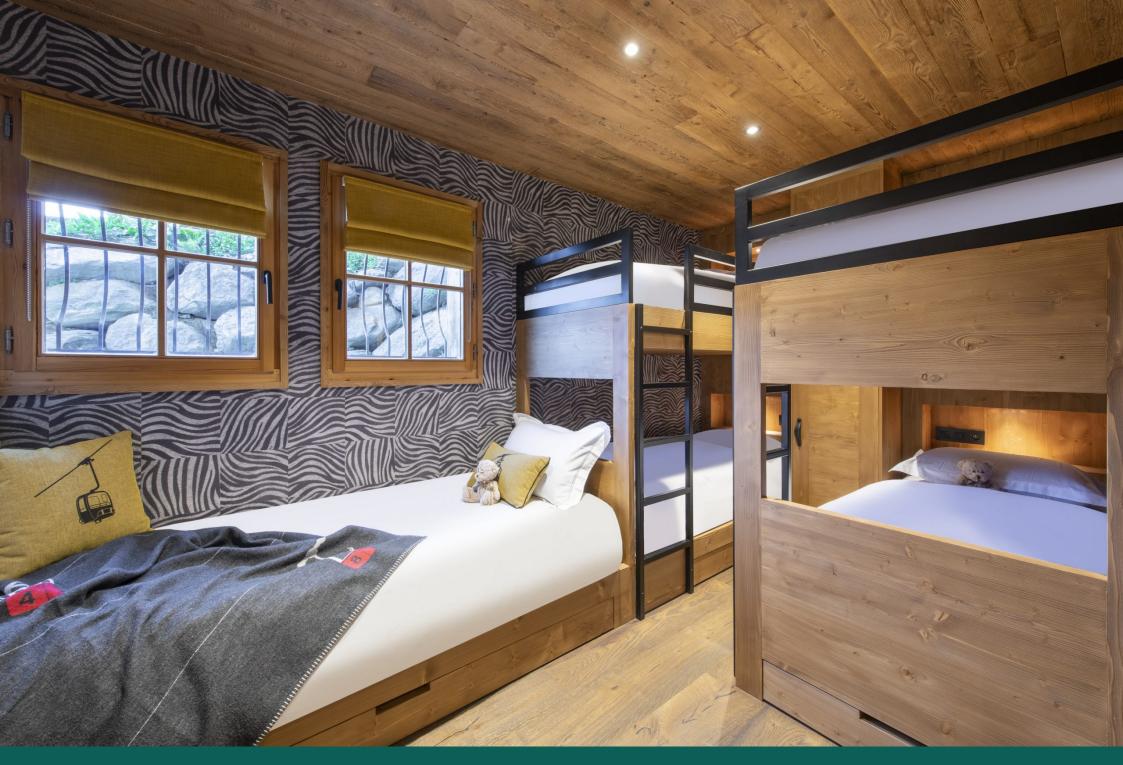

Moving down a floor, there are four beautiful bedrooms each tastefully designed, light bright and spacious. All bedrooms have sleek en-suite shower rooms, and the bunk room sleeping four is a perfect cosy den for children. The three doubles all have wall-mounted flat-screen TVs, and enjoy access directly out onto the wrap-around terrace where the outdoor spa is situated.