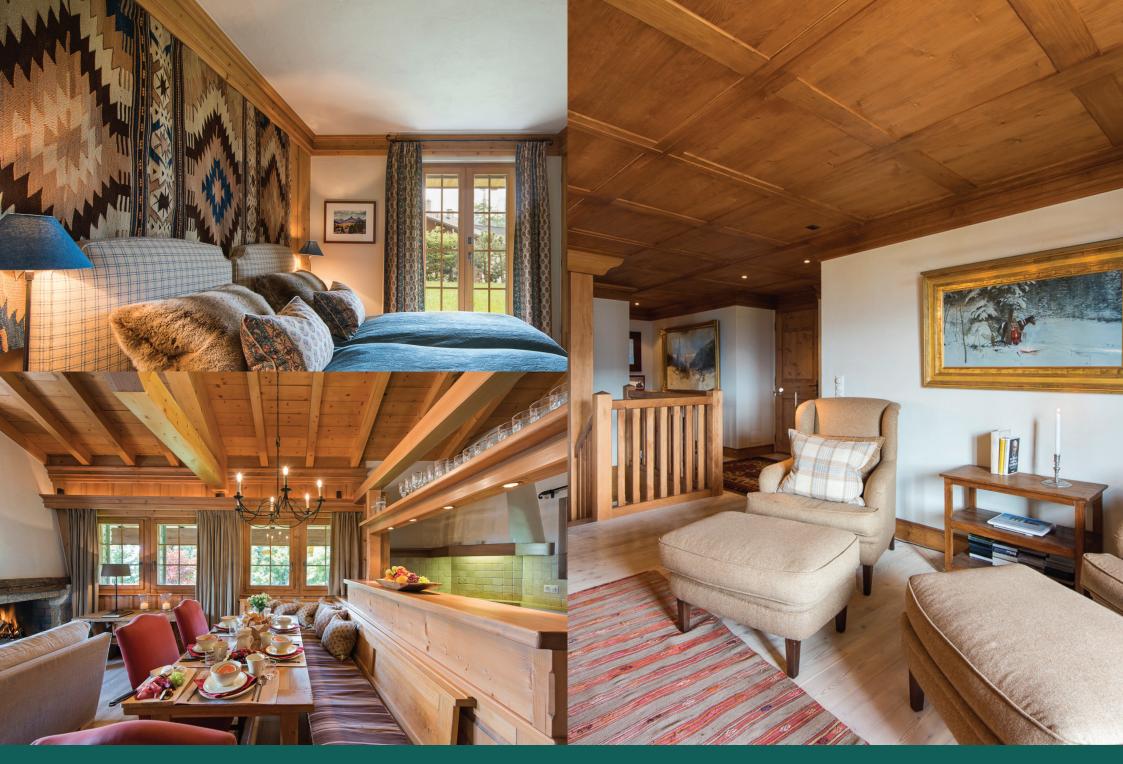

This luxurious apartment offers plenty of space and can accommodate up to 10 people in five bedrooms all with en-suite bathrooms or shower rooms.

You enter the property on the ground floor and here you will find four bedrooms. Perfect for large groups there is combination of twin and double bedrooms; all with either en-suite shower rooms or bathrooms. Two of the bedrooms on this floor also have wonderful French windows which open out onto the spacious garden. Also on this floor, there is a cosy family snug which is bright and spacious. In the evening relax with a glass of champagne and a good book.

Moving upstairs, here you will find the sophisticated, open plan living and dining area. There are two seating areas, providing lots of space to relax and socialise. Comfy sofas surround the large, open fireplace and a bar separates the kitchen and dining area.

There is a large master bedroom, with en-suite bathroom. Light floods in through the French windows which open out onto the upstairs terrace. There is also a sauna on this floor perfect for soothing aching muscles after a hard day on the slopes.