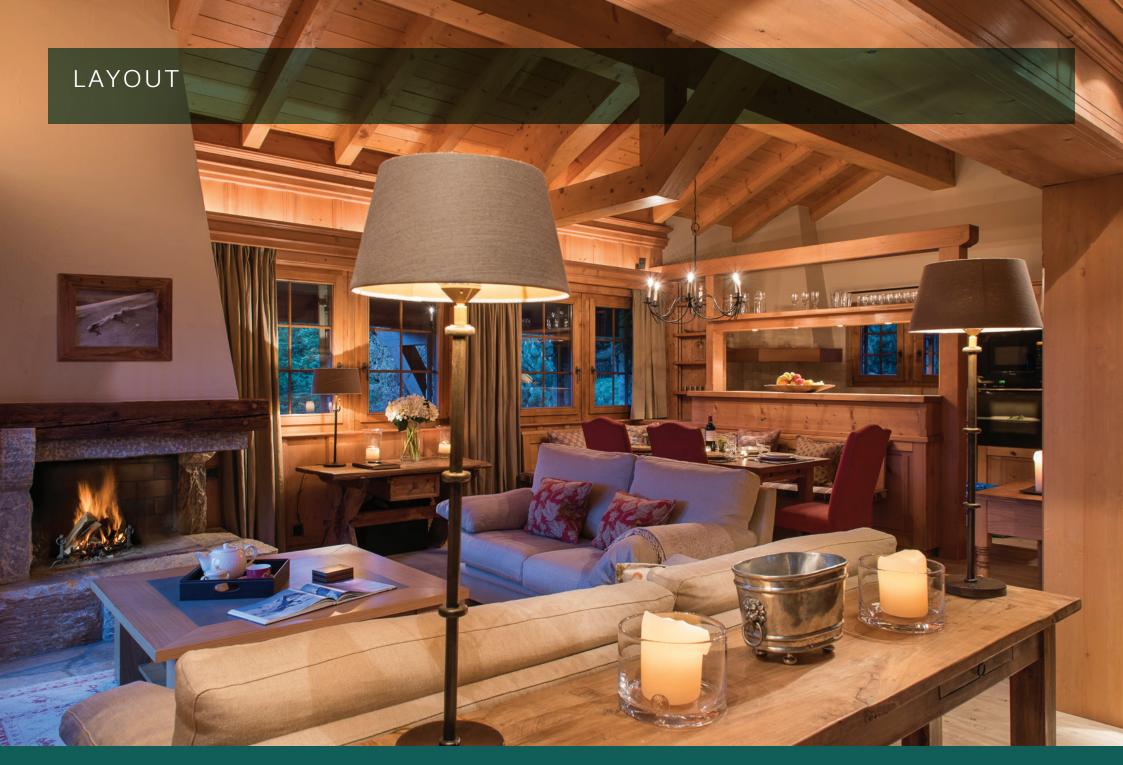

Moving upstairs, here you will find the sophisticated, open plan living and dining area. There are two seating areas, providing lots of space to relax and socialise. Comfy sofas surround the large, open fireplace and a bar separates the kitchen and dining area.