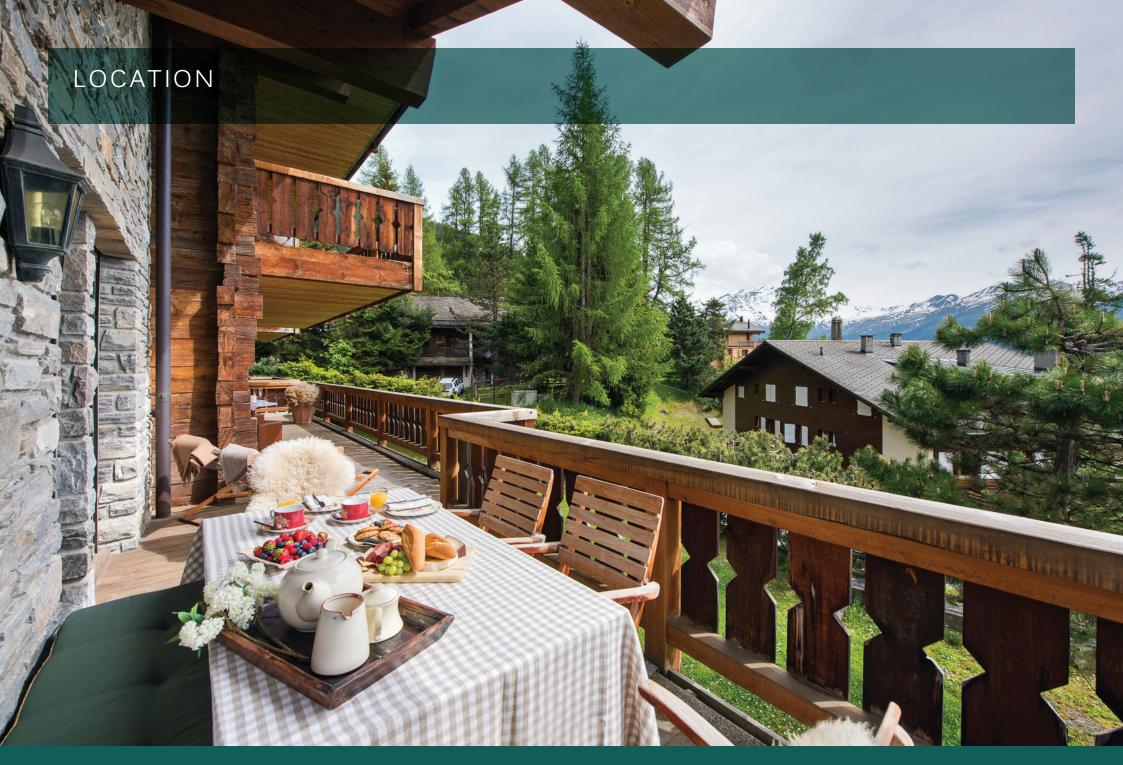

Beautifully furnished with high quality, alpine inspired pieces Apartment Ivouette offers family's and groups of friends a wonderful luxury chalet holiday experience.

Set over two floors, the apartment affords wonderful views over the snow-capped rooftops below and the Mont Blanc Massif in the distance. During the day sun pours in through the floor to ceiling windows on both floors and in the spring months' guests can relax with an aperitif in the garden on the ground floor or sink in to the fur lined chairs on the first floor terrace.

There is a large master bedroom, with en-suite bathroom. Light floods in through the French windows which open out onto the upstairs terrace. There is also a sauna on this floor perfect for soothing aching muscles after a hard day on the slopes.