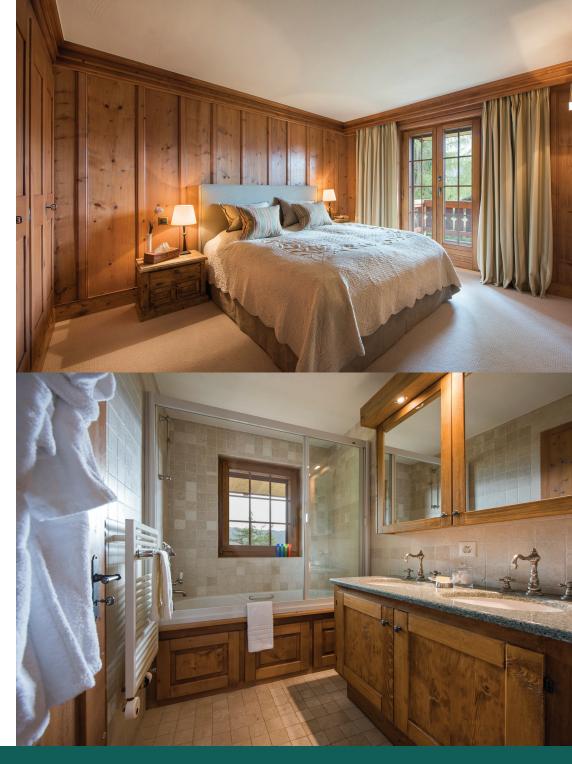

This luxurious apartment offers plenty of space and can accommodate up to 10 people in five bedrooms all with en-suite bathrooms or shower rooms.

You enter the property on the ground floor and here you will find four bedrooms. Perfect for large groups there is combination of twin and double bedrooms; all with either en-suite shower rooms or bathrooms. Two of the bedrooms on this floor also have wonderful French windows which open out onto the spacious garden. Also on this floor, there is a cosy family snug which is bright and spacious. In the evening relax with a glass of champagne and a good book.

There is a large master bedroom, with en-suite bathroom. Light floods in through the French windows which open out onto the upstairs terrace. There is also a sauna on this floor perfect for soothing aching muscles after a hard day on the slopes.

# **GROUND FLOOR**

- 1 twin/double bedroom (en-suite shower room, garden access)
- 1 twin bedroom (en-suite bathroom)
- 1 double bedroom (en-suite bathroom, garden access)
- 1 twin/double bedroom (en-suite bathroom)
- Snug/TV room
- Guest WC