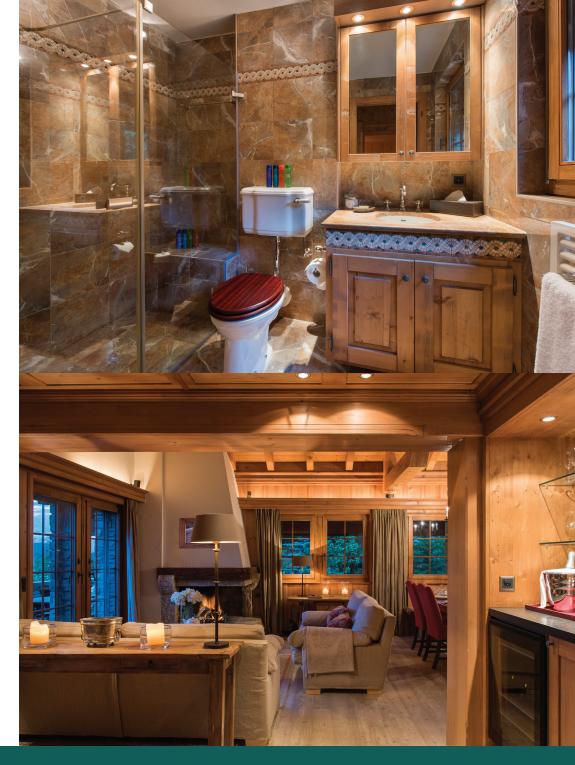

This luxurious apartment offers plenty of space and can accommodate up to 10 people in five bedrooms all with en-suite bathrooms or shower rooms.

You enter the property on the ground floor and here you will find four bedrooms. Perfect for large groups there is combination of twin and double bedrooms; all with either en-suite shower rooms or bathrooms. Two of the bedrooms on this floor also have wonderful French windows which open out onto the spacious garden. Also on this floor, there is a cosy family snug which is bright and spacious. In the evening relax with a glass of champagne and a good book.

Moving upstairs, here you will find the sophisticated, open plan living and dining area. There are two seating areas, providing lots of space to relax and socialise. Comfy sofas surround the large, open fireplace and a bar separates the kitchen and dining area.