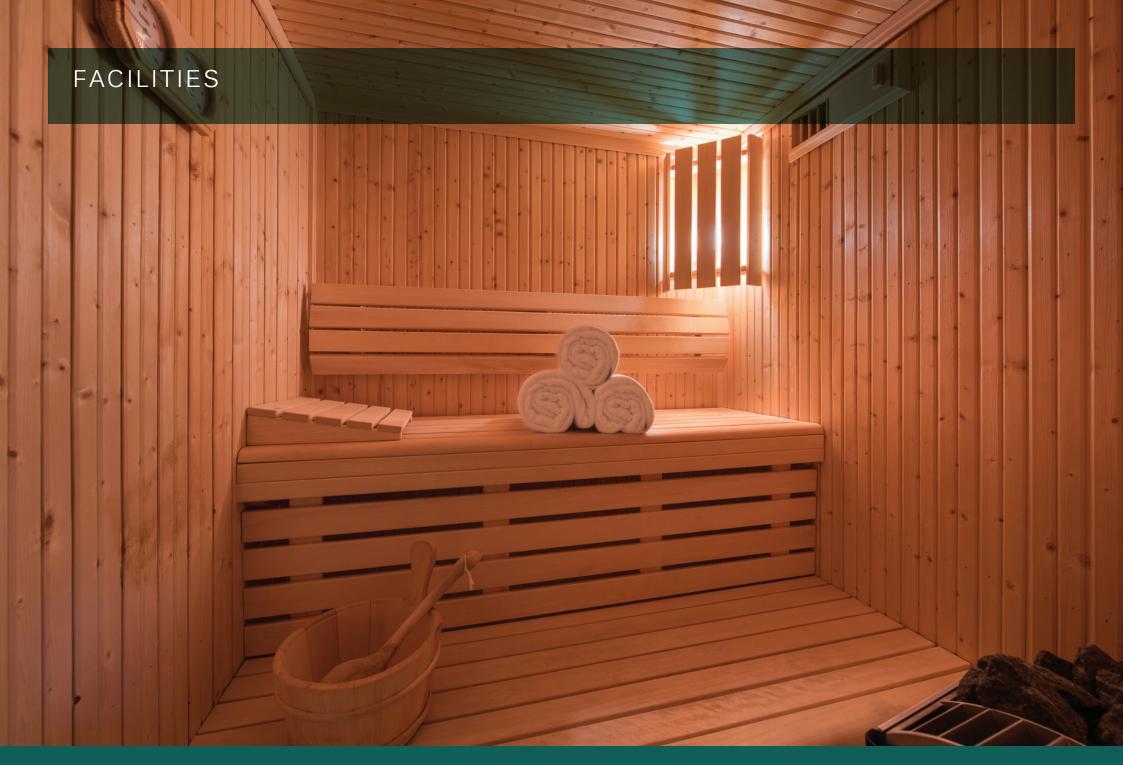

There is a large master bedroom, with en-suite bathroom. Light floods in through the French windows which open out onto the upstairs terrace. There is also a sauna on this floor perfect for soothing aching muscles after a hard day on the slopes.

### WELLNES AND RELAXATION

- Sauna
- South-facing terrace
- Spa

# TOP FLOOR (1ST FLOOR)

- · Open plan kitchen, dining and living area
- 1 master double bedroom (en-suite bathroom, terrace access)
- Sauna
- Guest shower room
- Private laundry room