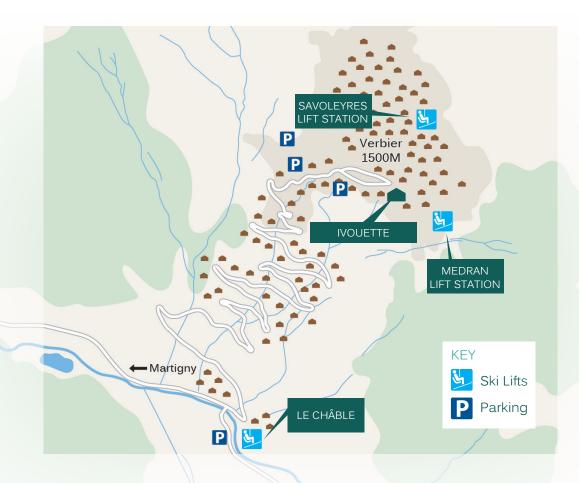

Located a short stroll from the Medran lift station.

#### **PROXIMITY**

Medran - 3 minute walk

Place Centrale - 7 minute walk.

#### GOOGLE CO-ORDINATES

46.090903231029145, 7.2320476750487614

#### DIRECTIONS

Arriving into Verbier, continue straight until you get to the traffic circle at Place Centrale. Take the second exit towards Médran. Continue past the lift station and the W hotel, follow the road around to the right and then take the first road on the right. Hiver is at the end of this road.