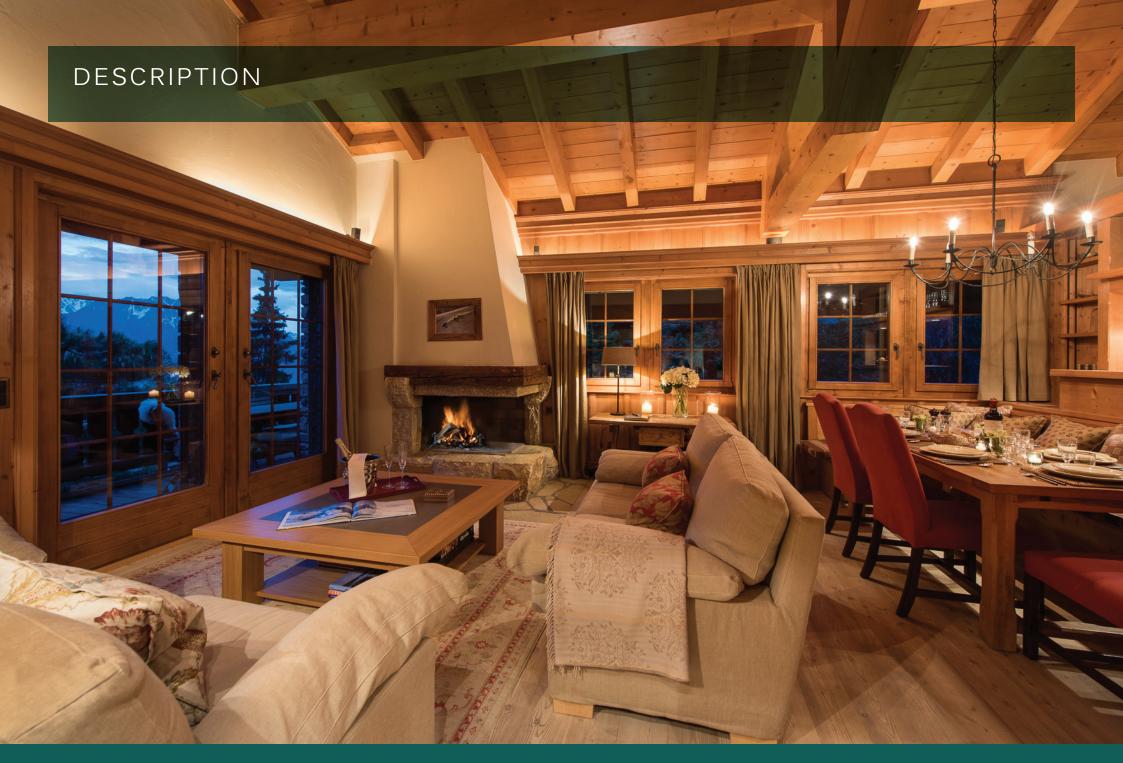

Beautifully furnished with high quality, alpine inspired pieces Apartment Ivouette offers family's and groups of friends a wonderful luxury chalet holiday experience.

Set over two floors, the apartment affords wonderful views over the snow-capped rooftops below and the Mont Blanc Massif in the distance. During the day sun pours in through the floor to ceiling windows on both floors and in the spring months' guests can relax with an aperitif in the garden on the ground floor or sink in to the fur lined chairs on the first floor terrace.

Moving upstairs, here you will find the sophisticated, open plan living and dining area. There are two seating areas, providing lots of space to relax and socialise. Comfy sofas surround the large, open fireplace and a bar separates the kitchen and dining area.