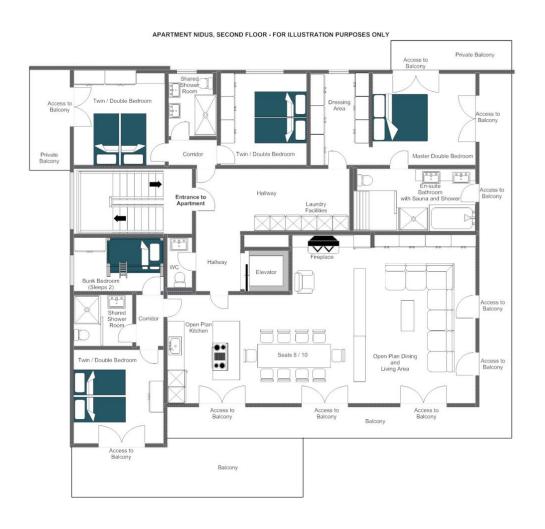

Nestled on the second floor of the prestigious Nidus building, the apartment sleeps up to ten people in five bedrooms. After a long day on the pistes, the apartment is ideal for relaxing with family or socialising with friends.

The master suite boasts a beautiful double bedroom with its own private dressing area and an en-suite bathroom which includes a separate shower and a private sauna.

There are two further bedrooms which can be made up as twins or doubles and share a private shower room. On the other side of the apartment is an additional twin or double bedroom which shares a private shower room with a wonderful children's bunk room. All of the bedrooms have been beautifully and individually finished with their own soothing tones and alpine touches.

#### SECOND FLOOR

- Open plan living and dining area
- 1 master bedroom (TV, safe, dressing area, en-suite bathroom with separate shower and sauna)
- 1 twin/double bedroom (TV, safe, terrace access)
- 1 twin/double bedroom (TV, safe)
- 1 shared shower room
- 1 twin/double bedroom (TV, safe)
- 1 shared shower room
- 1 children's bunk bedroom (sleeps 2)
- Guest WC