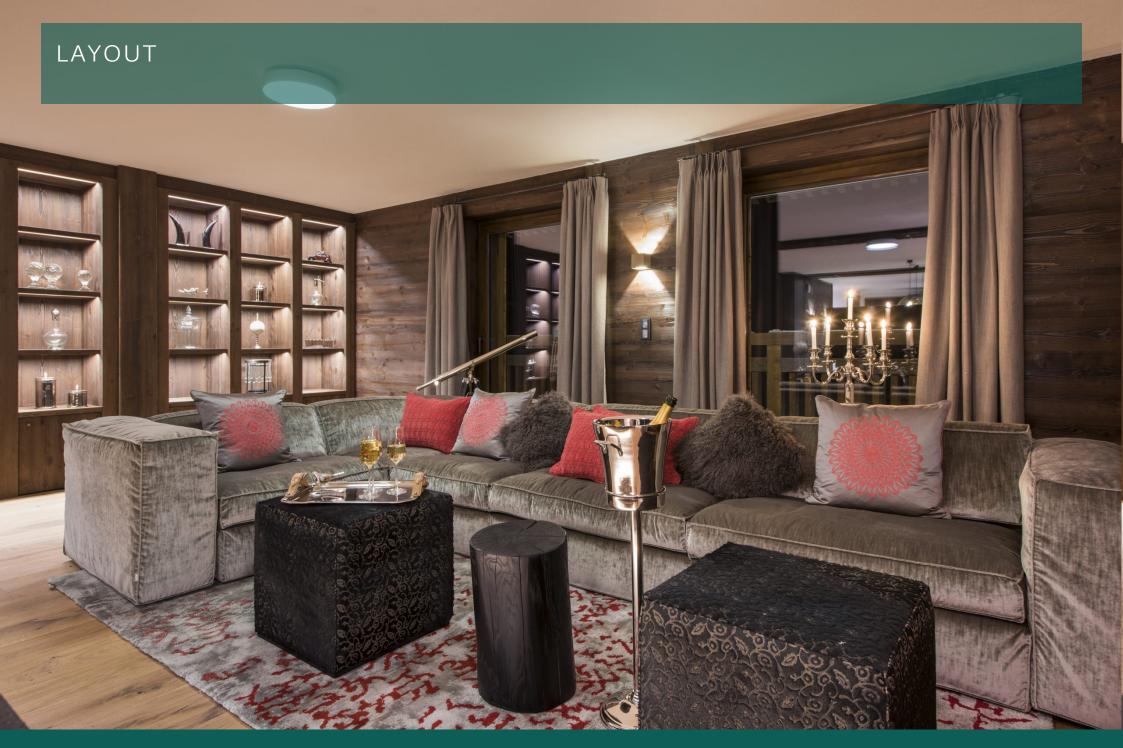

The superb and thoughtfully-designed living area is home to large sofas and stylish seating. A decorative fireplace and subtle lighting ensure you feel cosy and warm during the snowy winter months.

Moving through the open plan living area to the wonderful dining area that seats ten people comfortably. As part of the living and dining area's stunning alpine backdrop, each window offers glorious views of snowy peaks and the enchanting village of Lech. For larger groups, when two apartments are taken in combination, 20 guests can dine together in this apartment. There are also large French windows that open out onto the beautiful terrace. Catching the afternoon sun, this is the perfect spot for sharing sundowners with family or friends.