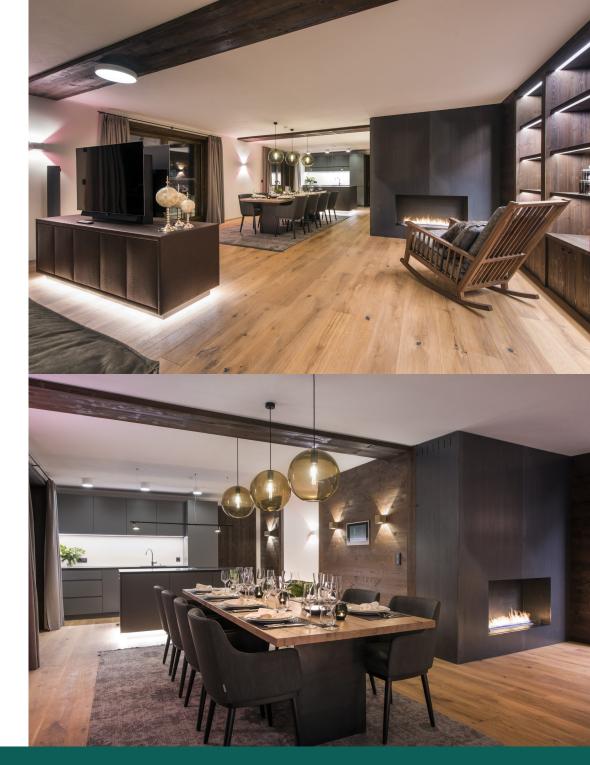

The superb and thoughtfully-designed living area is home to large sofas and stylish seating. A decorative fireplace and subtle lighting ensure you feel cosy and warm during the snowy winter months.

Moving through the open plan living area to the wonderful dining area that seats ten people comfortably. As part of the living and dining area's stunning alpine backdrop, each window offers glorious views of snowy peaks and the enchanting village of Lech. For larger groups, when two apartments are taken in combination, 20 guests can dine together in this apartment. There are also large French windows that open out onto the beautiful terrace. Catching the afternoon sun, this is the perfect spot for sharing sundowners with family or friends.

When taken on a catered basis, the food is prepared in the professional kitchen area in the lower floor of the property and then served by your hosts in the comfort of your own apartment.

Guests have access to a wonderful shared ski room complete with boot warmers and the apartment features private laundry facilities.