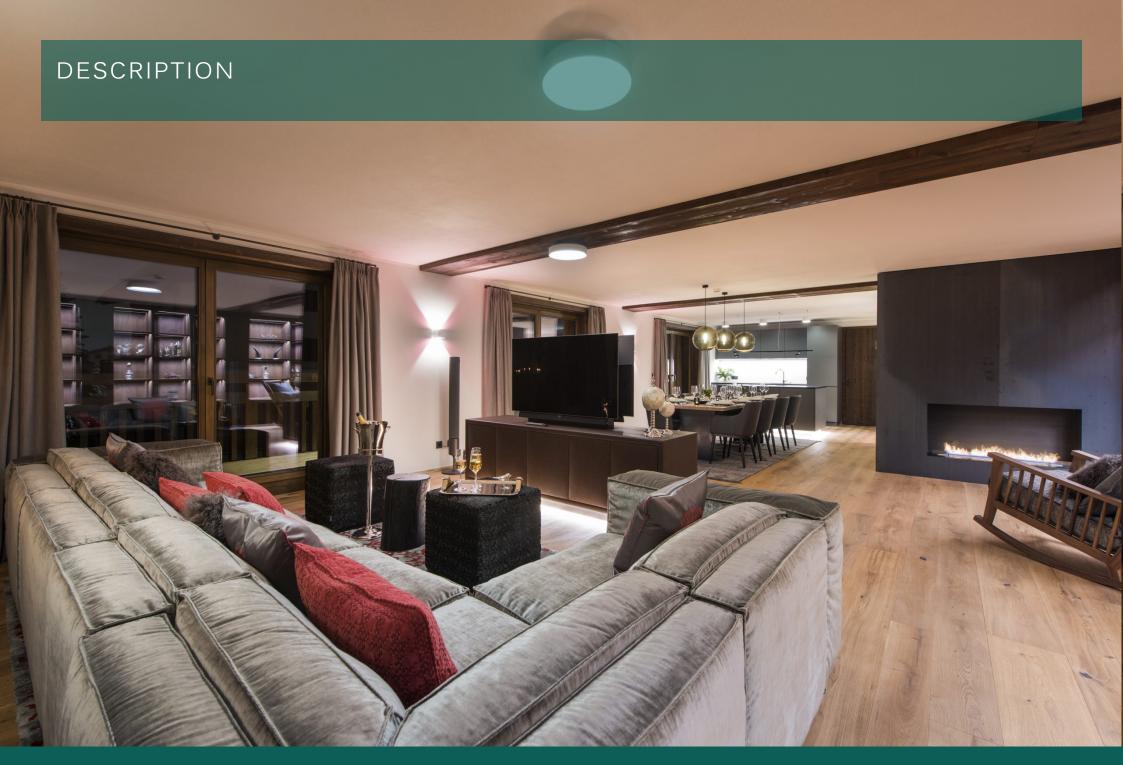

The superb and thoughtfully-designed living area is home to large sofas and stylish seating. A decorative fireplace and subtle lighting ensure you feel cosy and warm during the snowy winter months.

Moving through the open plan living area to the wonderful dining area that seats ten people comfortably. As part of the living and dining area's stunning alpine backdrop, each window offers glorious views of snowy peaks and the enchanting village of Lech. For larger groups, when two apartments are taken in combination, 20 guests can dine together in this apartment. There are also large French windows that open out onto the beautiful terrace. Catching the afternoon sun, this is the perfect spot for sharing sundowners with family or friends.