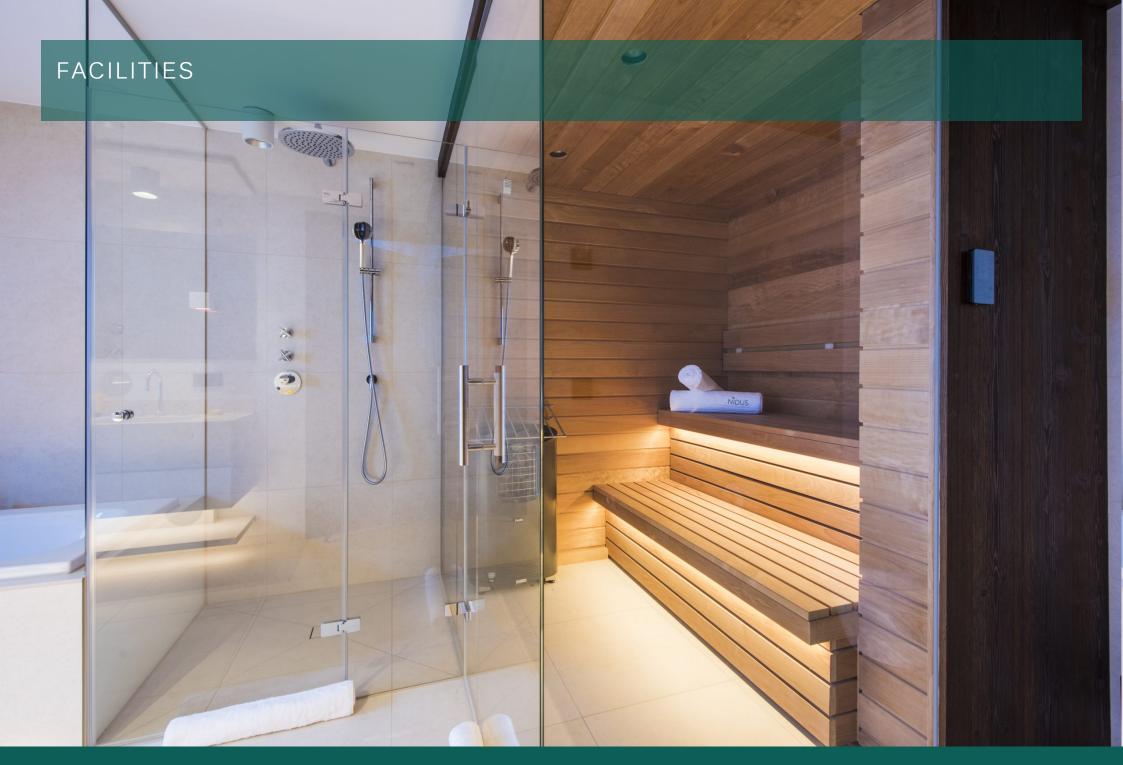

The master suite boasts a beautiful double bedroom with its own private dressing area and an en-suite bathroom which includes a separate shower and a private sauna.

There are two further bedrooms which can be made up as twins or doubles and share a private shower room. On the other side of the apartment is an additional twin or double bedroom which shares a private shower room with a wonderful children's bunk room. All of the bedrooms have been beautifully and individually finished with their own soothing tones and alpine touches.

### WELLNESS AND RELAXATION

• Sauna