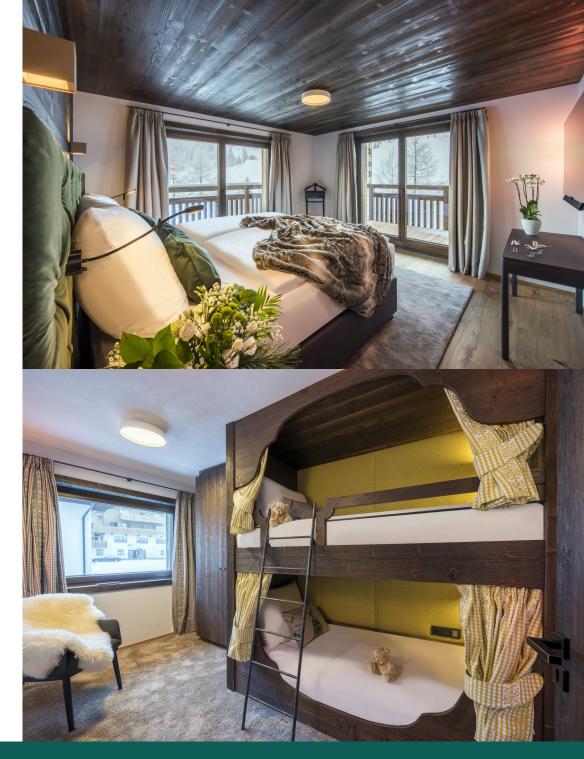

The master suite boasts a beautiful double bedroom with its own private dressing area and an en-suite bathroom which includes a separate shower and a private sauna.

There are two further bedrooms which can be made up as twins or doubles and share a private shower room. On the other side of the apartment is an additional twin or double bedroom which shares a private shower room with a wonderful children's bunk room. All of the bedrooms have been beautifully and individually finished with their own soothing tones and alpine touches.