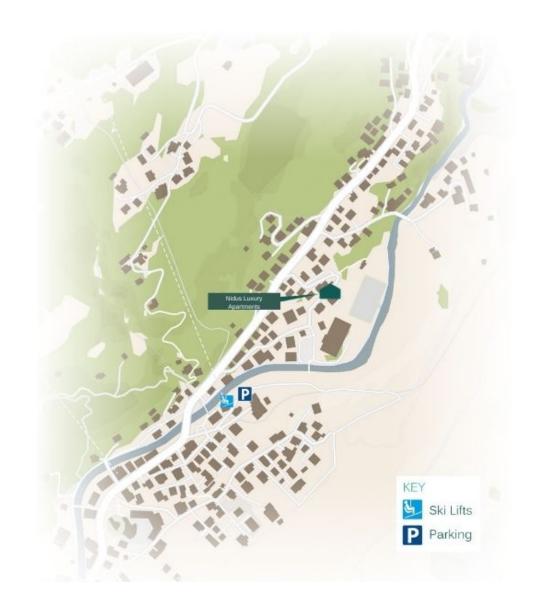

# NIDUS APARTMENT 4

AUSTRIA

LECH

A LUXURIOUS FIVE-BEDROOM APARTMENT in one of

Lech's most enviable locations

The sophisticated Nidus Apartment 4 is superbly located, close to the heart of Lech. It is just a short walk away from the nearest lift station and minutes from the charming village centre.

## **PROXIMITY**

Schlosskopf chairlift - 6-minute walk Schlegelkopf lift - 10-minute walk

Village centre - 10-minute walk/3-minute drive/bus-ride (there is a bus stop located 1-minute walk from Nidus entrance)

## GOOGLE CO-ORDINATES

47.214837, 10.148945