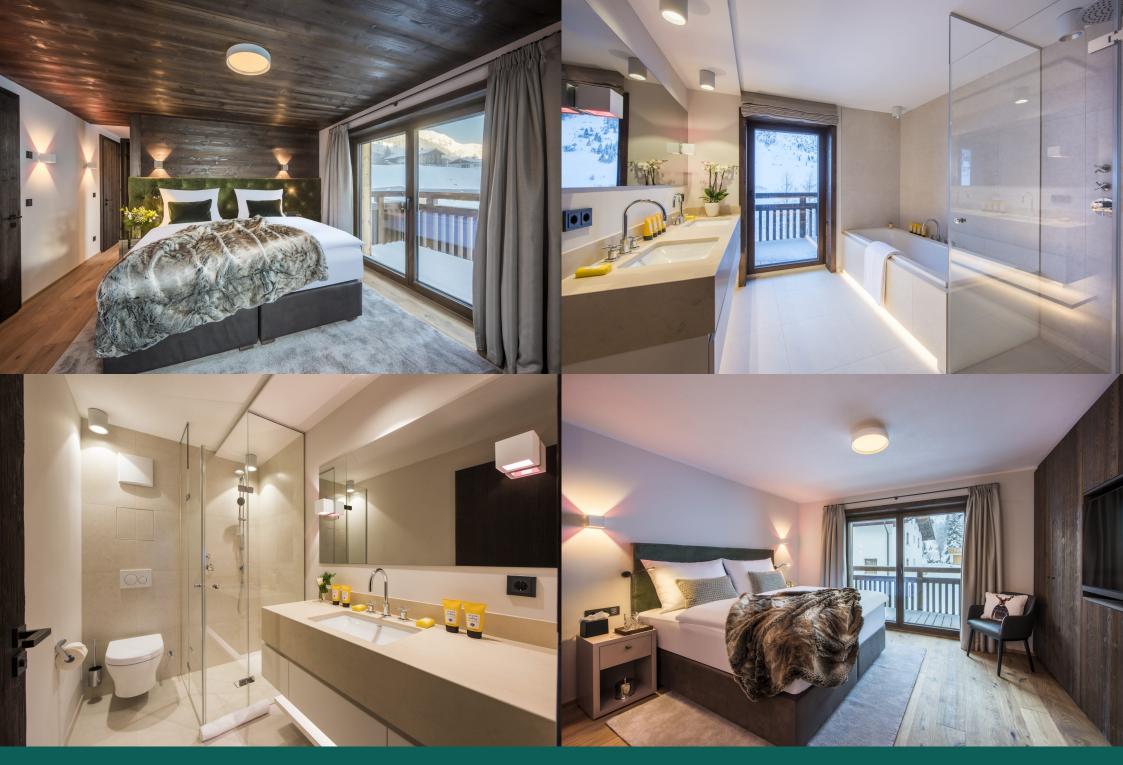

The master suite boasts a beautiful double bedroom with its own private dressing area and an en-suite bathroom which includes a separate shower and a private sauna.

There are two further bedrooms which can be made up as twins or doubles and share a private shower room. On the other side of the apartment is an additional twin or double bedroom which shares a private shower room with a wonderful children's bunk room. All of the bedrooms have been beautifully and individually finished with their own soothing tones and alpine touches.