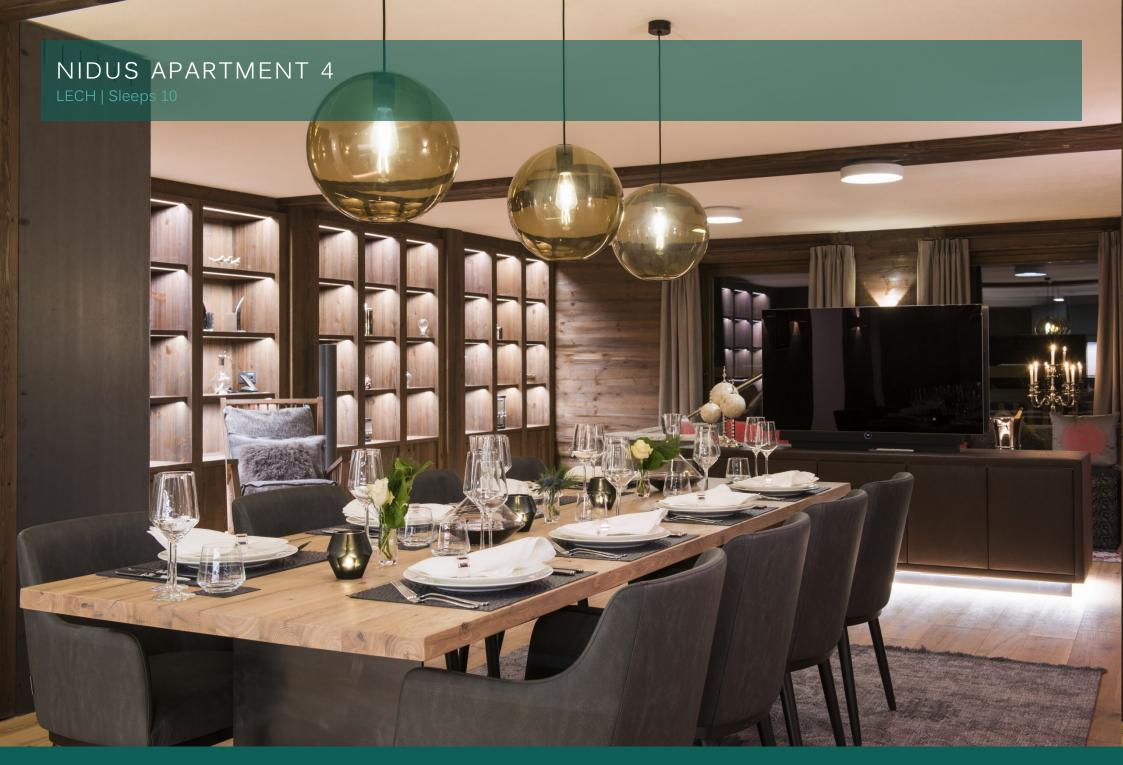

The superb and thoughtfully-designed living area is home to large sofas and stylish seating. A decorative fireplace and subtle lighting ensure you feel cosy and warm during the snowy winter months.

Moving through the open plan living area to the wonderful dining area that seats ten people comfortably. As part of the living and dining area's stunning alpine backdrop, each window offers glorious views of snowy peaks and the enchanting village of Lech. For larger groups, when two apartments are taken in combination, 20 guests can dine together in this apartment. There are also large French windows that open out onto the beautiful terrace. Catching the afternoon sun, this is the perfect spot for sharing sundowners with family or friends.