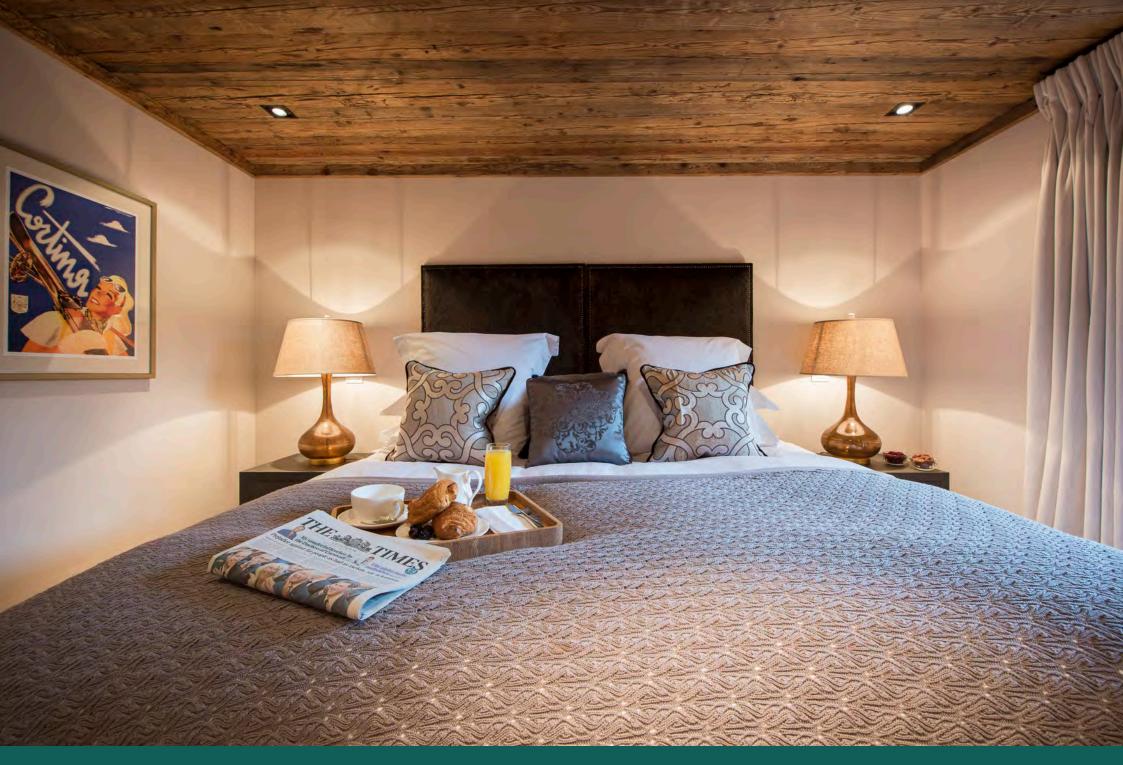

You enter the chalet on the first floor onto one of the two sleeping floors. Here you will find the master bedroom which can be made up as a twin or super king. This bedroom has contemporary en-suite bathroom with separate shower. French windows open out onto a spacious terrace from where you can enjoy the

spectacular views. There is a further twin/double bedroom also with an en-suite bathroom and French windows opening out onto the terrace. Both these bedrooms have flat screen TV's (the chalet is equipped with the latest sound and entertainment systems).

The top floor has two further bedrooms. One twin/double with an en-suite bathroom and a private balcony. The second bedroom on this floor has a 140cm bed. This bedroom has an en-suite shower room and a small private balcony.