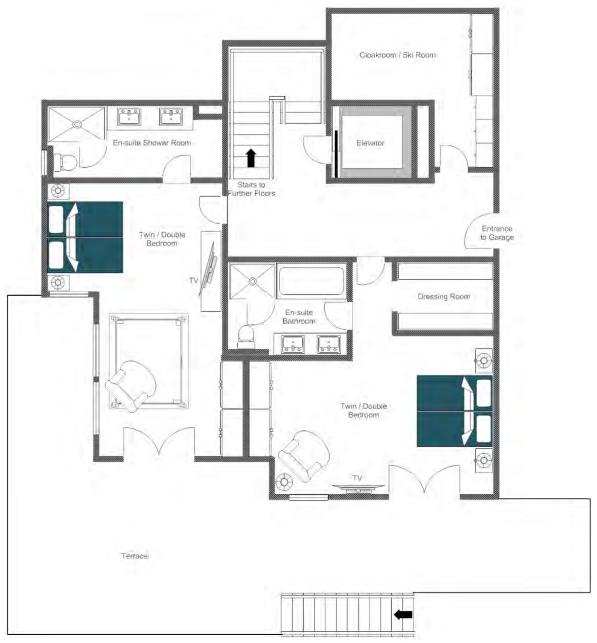

You enter the chalet on the first floor onto one of the two sleeping floors. Here you will find the master bedroom which can be made up as a twin or super king. This bedroom has contemporary en-suite bathroom with separate shower. French windows open out onto a spacious terrace from where you can enjoy the

spectacular views. There is a further twin/double bedroom also with an en-suite bathroom and French windows opening out onto the terrace. Both these bedrooms have flat screen TV's (the chalet is equipped with the latest sound and entertainment systems).

# FLOOR PLAN SLEEPING FLOOR (1ST FLOOR)