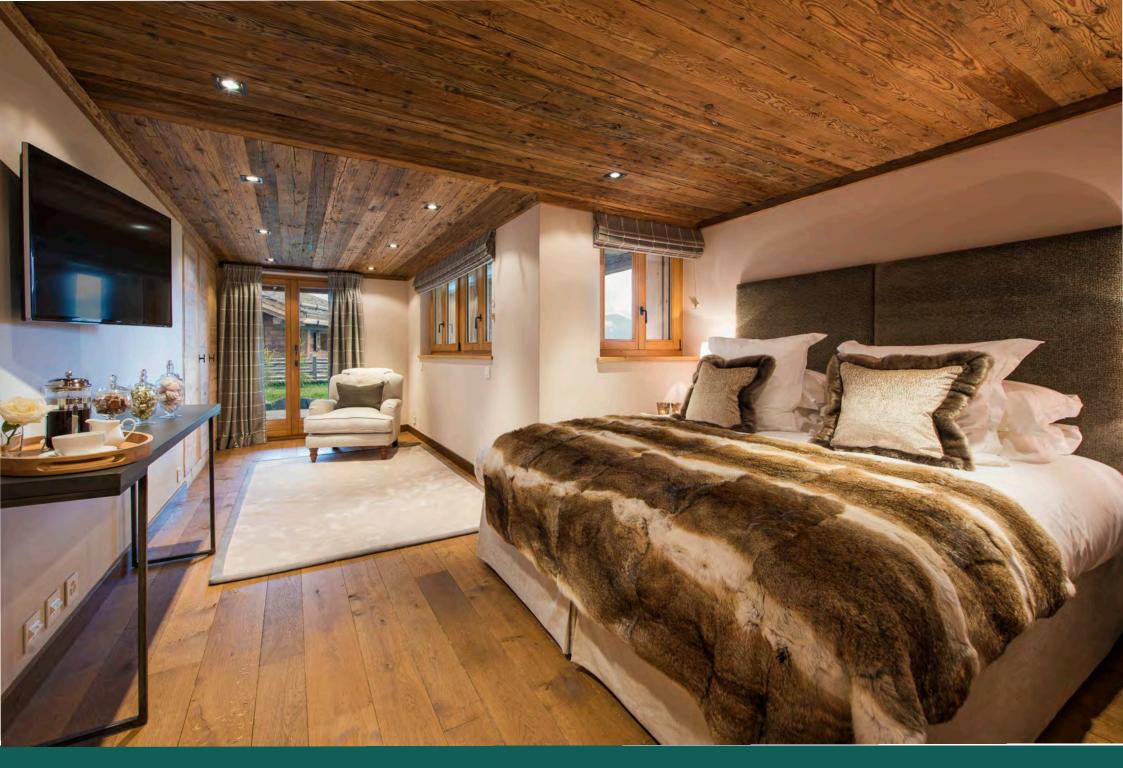

You enter the chalet on the first floor onto one of the two sleeping floors. Here you will find the master bedroom which can be made up as a twin or super king. This bedroom has contemporary en-suite bathroom with separate shower. French windows open out onto a spacious terrace from where you can enjoy the

spectacular views. There is a further twin/double bedroom also with an en-suite bathroom and French windows opening out onto the terrace. Both these bedrooms have flat screen TV's (the chalet is equipped with the latest sound and entertainment systems).

The top floor has two further bedrooms. One twin/double with an en-suite bathroom and a private balcony. The second bedroom on this floor has a 140cm bed. This bedroom has an en-suite shower room and a small private balcony.