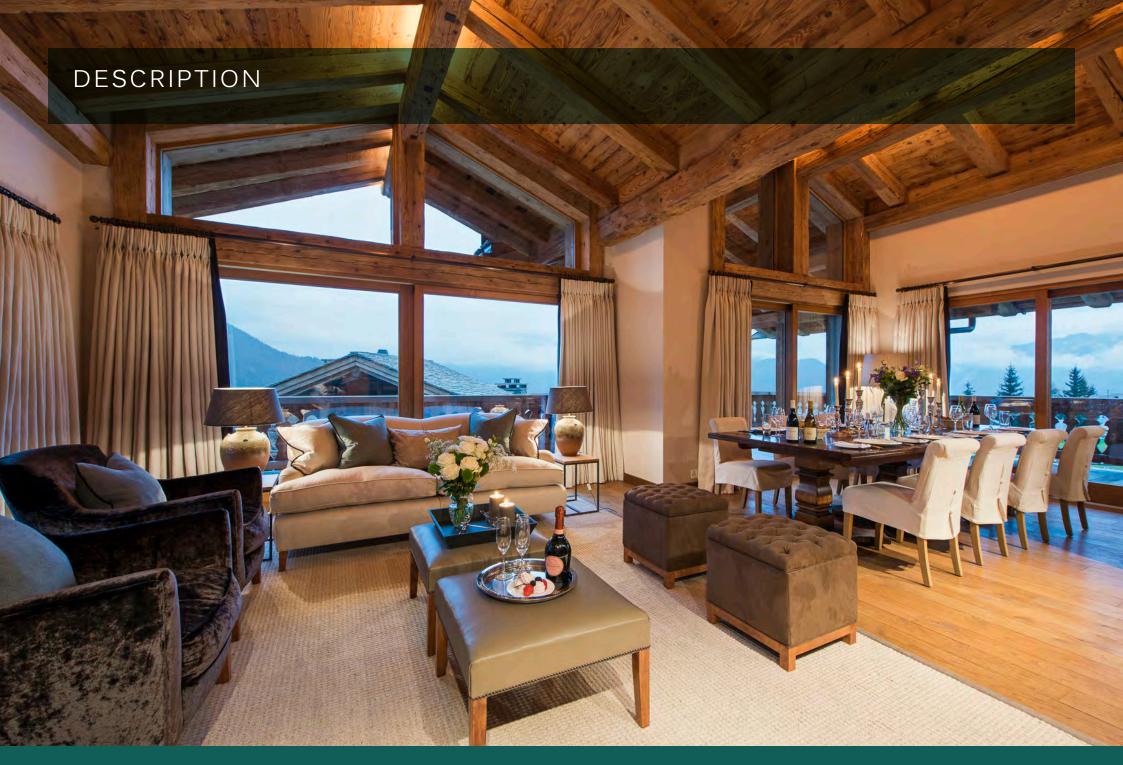

Moving upstairs the first floor is home to the wonderful open plan living and dining area. Floor to ceiling French windows open out onto the large wrap-around terrace, the perfect spot to sit back in the warm fur covered chairs and watch the sun go down. In the evening enjoy a glass of champagne in front of the roaring fire whilst the bright lights of Verbier create a spectacular backdrop in the distance. The dining room sits 10 people comfortably. The well-equipped kitchen is closed off allowing maximum privacy whilst you enjoy dinner. Also on this floor is the ski room with heated boot warmers, and a guest toilet.