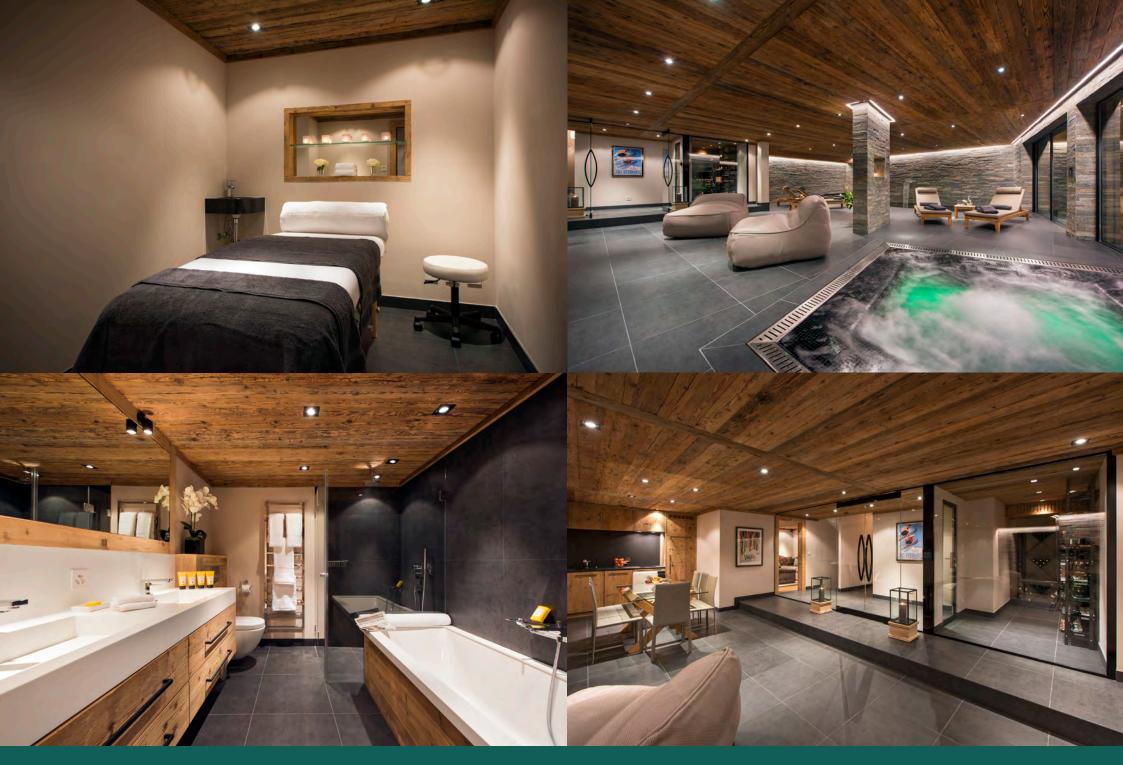

# WELLNESS AND RELAXATION

- Indoor pool
- Hammam/steam room
- Massage treatment room
- Sauna
- Spa
- South facing balcony

### ENTERTAINMENT & SPA FLOOR (GROUND FLOOR)

- Cinema room
- Indoor swimming pool
- Indoor hot tub
- Sauna
- Hammam
- Shower
- Massage room
- Relaxation area
- Wine cave
- Small kitchen/bar area