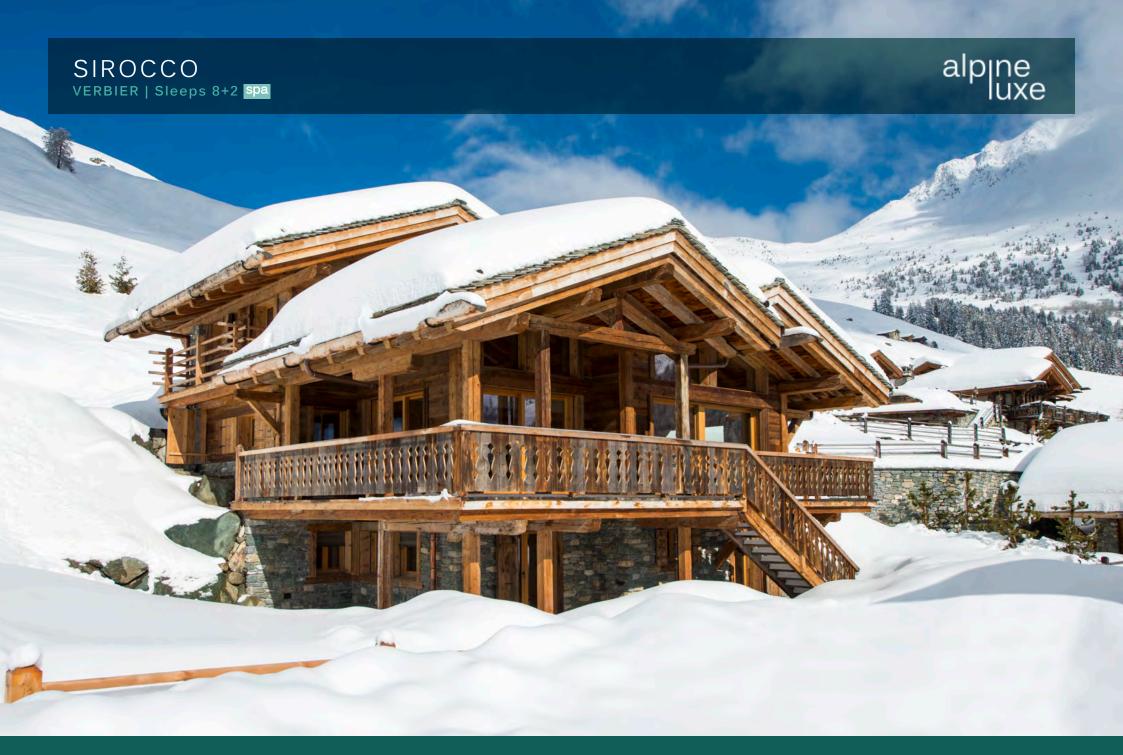

# CHALET SIROCCO

SWITZERLAND

VERBIER

COMPLETED IN the autumn of 2014, Sirocco is the spectacular brand new chalet in the Sonalon area of Verbier. Perched high on the side of the mountain the chalet has been finished with immaculate style and elegance. The location is exceptional offering breath-taking views of the surrounding peaks and the valley below.

Completed in the autumn of 2014, Sirocco is the spectacular brand new luxury chalet in the Sonalon area of Verbier. Perched high on the side of the mountain the chalet has been finished with immaculate style and elegance.

The location is exceptional offering breath-taking views of the surrounding peaks and the valley below. A truly astounding chalet, every detail has been taken care of to create the ultimate alpine residence.