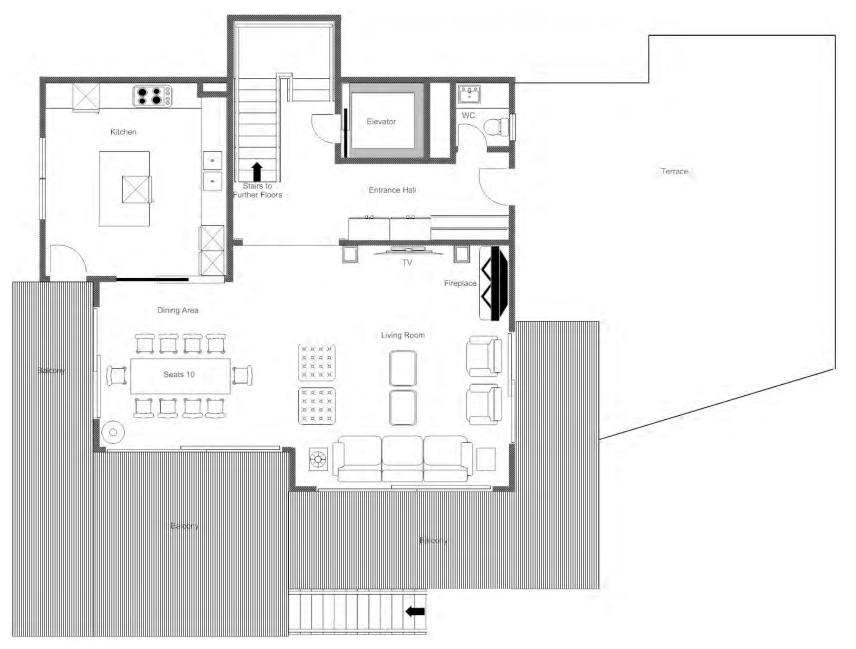

## LIVING FLOOR(2ND FLOOR)

- · Open plan living/dining area
- Kitchen
- · Guest w.c.

# FLOOR PLAN ENTERTAINMENT AND SPA FLOOR (GROUND FLOOR)

Located in the heights of Verbier, near the Sonalon restaurant.