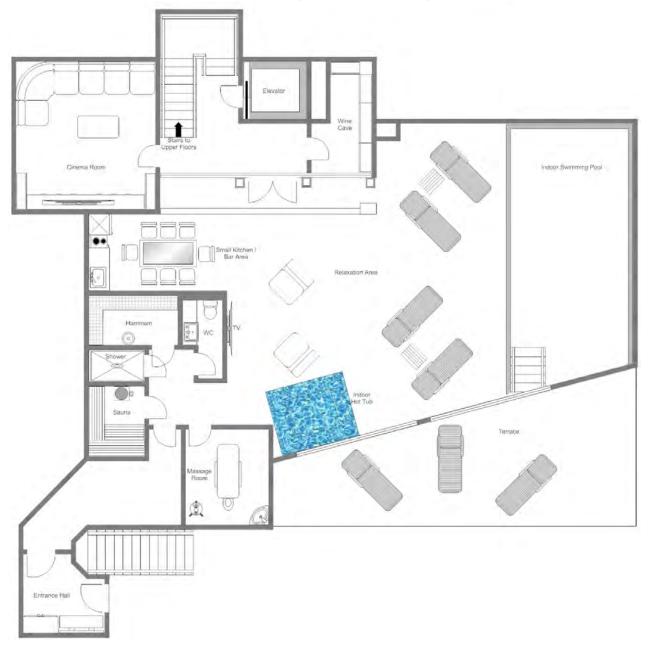

### ENTERTAINMENT & SPA FLOOR (GROUND FLOOR)

- Cinema room
- Indoor swimming pool
- Indoor hot tub
- Sauna
- Hammam
- Shower
- Massage room
- Relaxation area
- Wine cave
- Small kitchen/bar area

# FLOOR PLAN ENTERTAINMENT AND SPA FLOOR (GROUND FLOOR)

Located in the heights of Verbier, near the Sonalon restaurant.