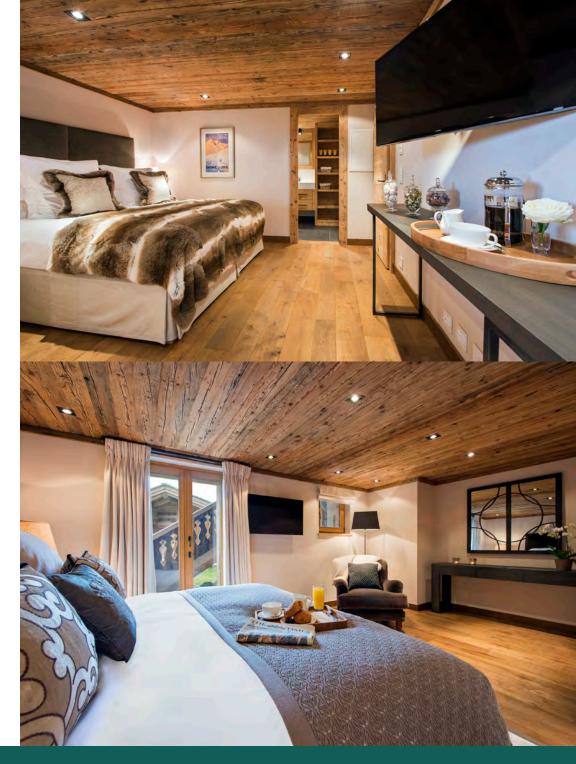

You enter the chalet on the first floor onto one of the two sleeping floors. Here you will find the master bedroom which can be made up as a twin or super king. This bedroom has contemporary en-suite bathroom with separate shower. French windows open out onto a spacious terrace from where you can enjoy the

spectacular views. There is a further twin/double bedroom also with an en-suite bathroom and French windows opening out onto the terrace. Both these bedrooms have flat screen TV's (the chalet is equipped with the latest sound and entertainment systems).

The top floor has two further bedrooms. One twin/double with an en-suite bathroom and a private balcony. The second bedroom on this floor has a 140cm bed. This bedroom has an en-suite shower room and a small private balcony.