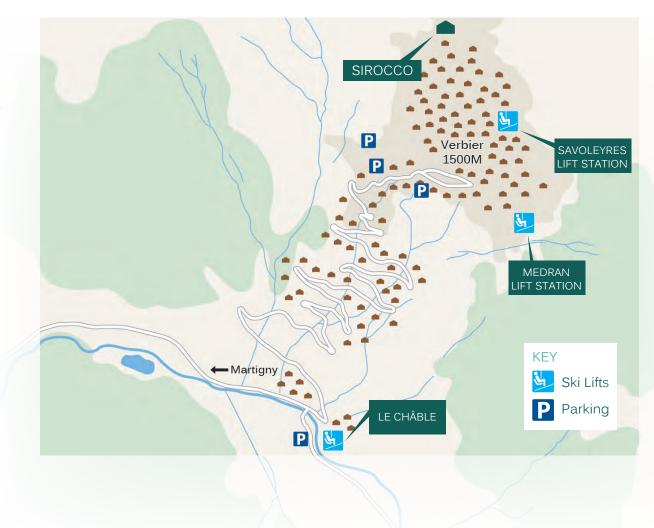

# FLOOR PLAN ENTERTAINMENT AND SPA FLOOR (GROUND FLOOR)

Located in the heights of Verbier, near the Sonalon restaurant.

#### **PROXIMITY**

Medran - 5 minute drive Savoleyres - 3 minute drive Place Centrale - 7 minute drive

#### GOOGLE CO-ORDINATES

46.109145, 7.227613