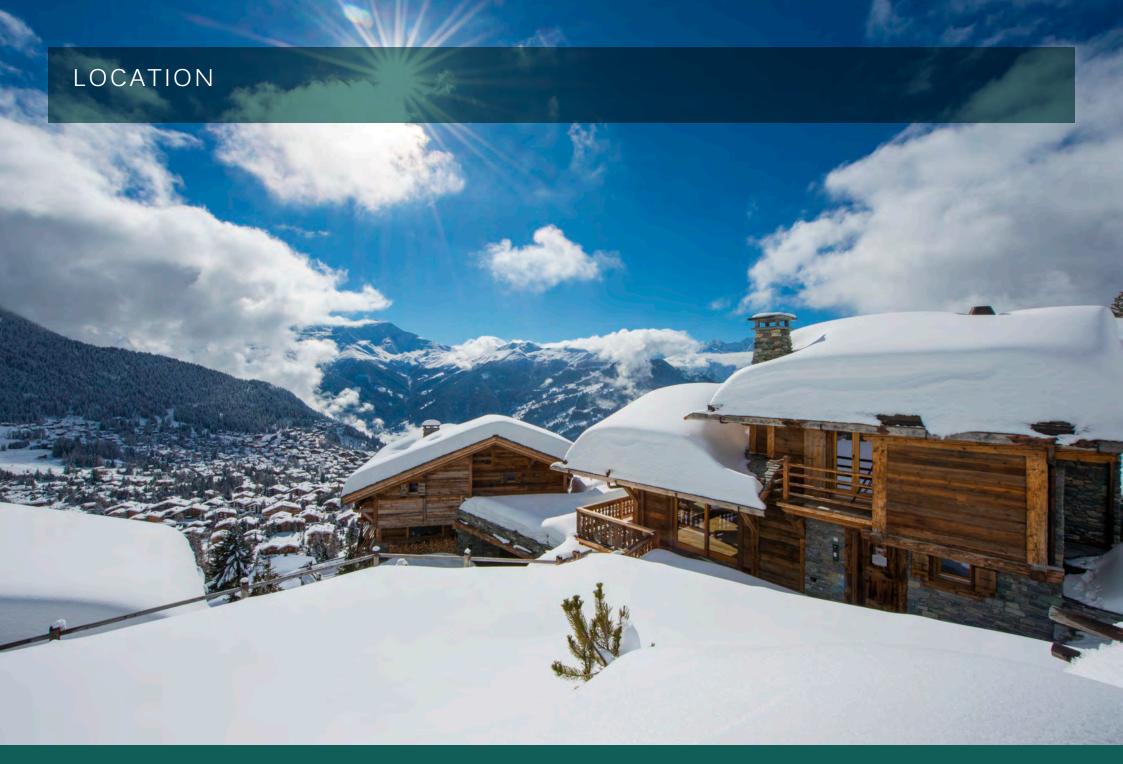

# CHALET SIROCCO

SWITZERLAND

VERBIER

COMPLETED IN the autumn of 2014, Sirocco is the spectacular brand new chalet in the Sonalon area of Verbier. Perched high on the side of the mountain the chalet has been finished with immaculate style and elegance. The location is exceptional offering breath-taking views of the surrounding peaks and the valley below.

Completed in the autumn of 2014, Sirocco is the spectacular brand new luxury chalet in the Sonalon area of Verbier. Perched high on the side of the mountain the chalet has been finished with immaculate style and elegance.

The location is exceptional offering breath-taking views of the surrounding peaks and the valley below. A truly astounding chalet, every detail has been taken care of to create the ultimate alpine residence.