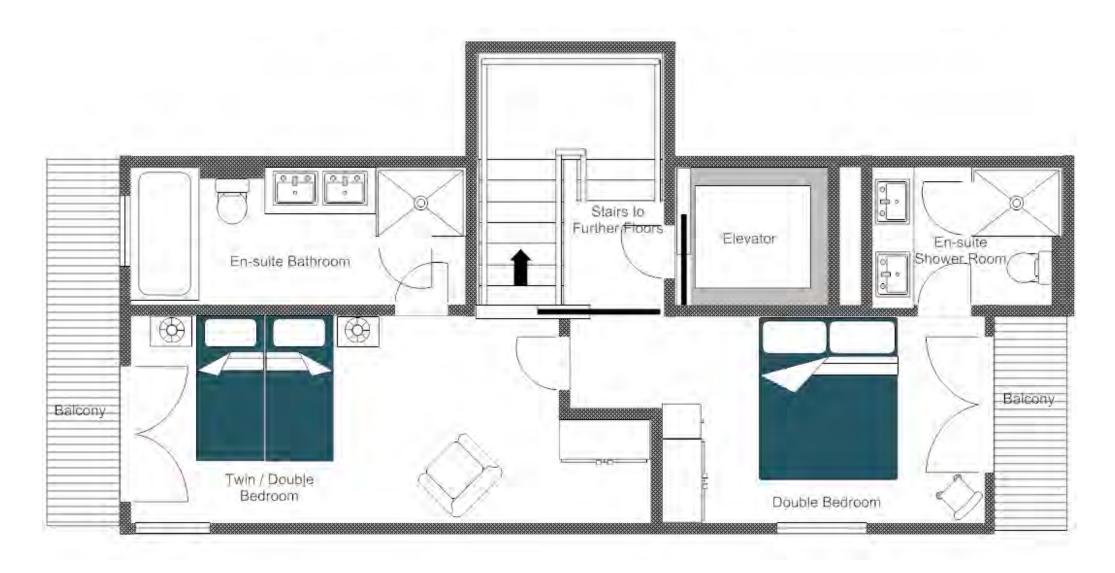

#### SLEEPING FLOOR (TOP FLOOR)

- 1 twin/double bedroom(en-suite bathroom, private balcony)
- 1 double bedroom(en-suite shower room, private balcony)

# FLOOR PLAN SLEEPING FLOOR (1ST FLOOR)