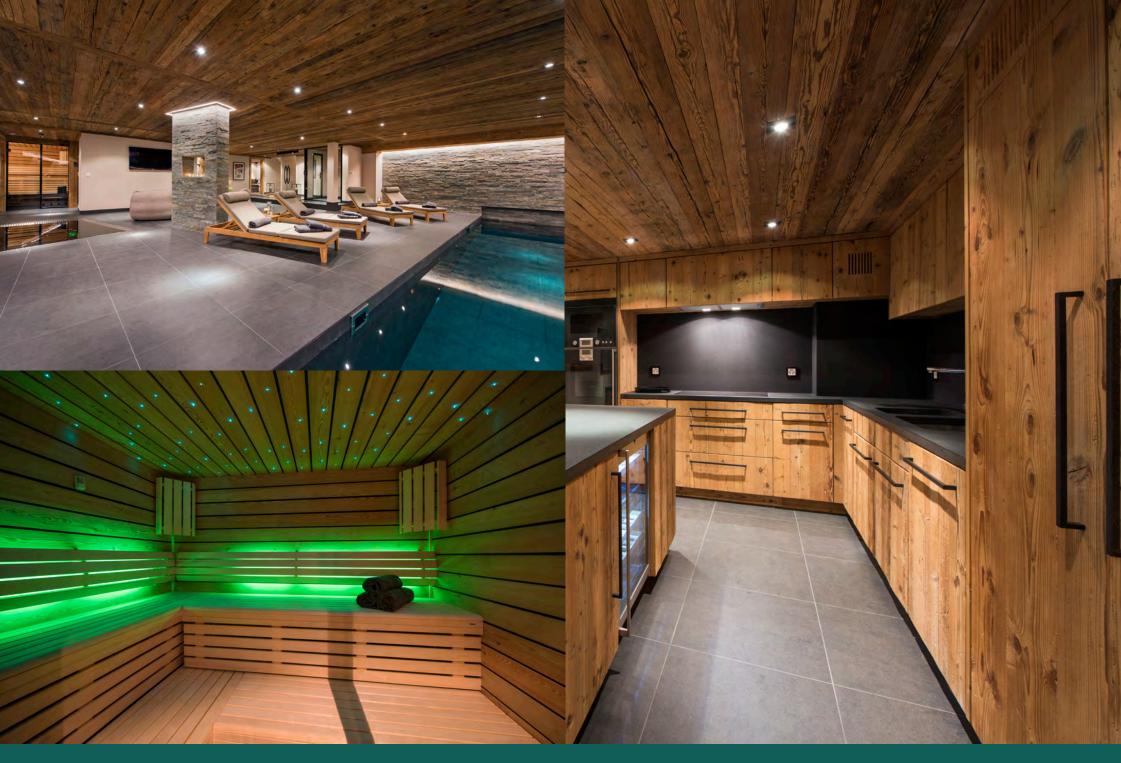

This stunning property spans over four floors and sleeps eight people in four luxurious bedrooms. The living and entertaining areas are sumptuous and spacious with plenty of outdoor space to relax in the warmer spring months. The spectacular spa and entertainment zone is spread over the ground floor which offers one of the most luxurious in-chalet spa experiences in the Alps.

# WELLNESS AND RELAXATION

- Indoor pool
- Hammam/steam room
- Massage treatment room
- Sauna
- Spa
- South facing balcony

### ENTERTAINMENT & SPA FLOOR (GROUND FLOOR)

- Cinema room
- Indoor swimming pool
- Indoor hot tub
- Sauna
- Hammam
- Shower
- Massage room
- Relaxation area
- Wine cave
- Small kitchen/bar area