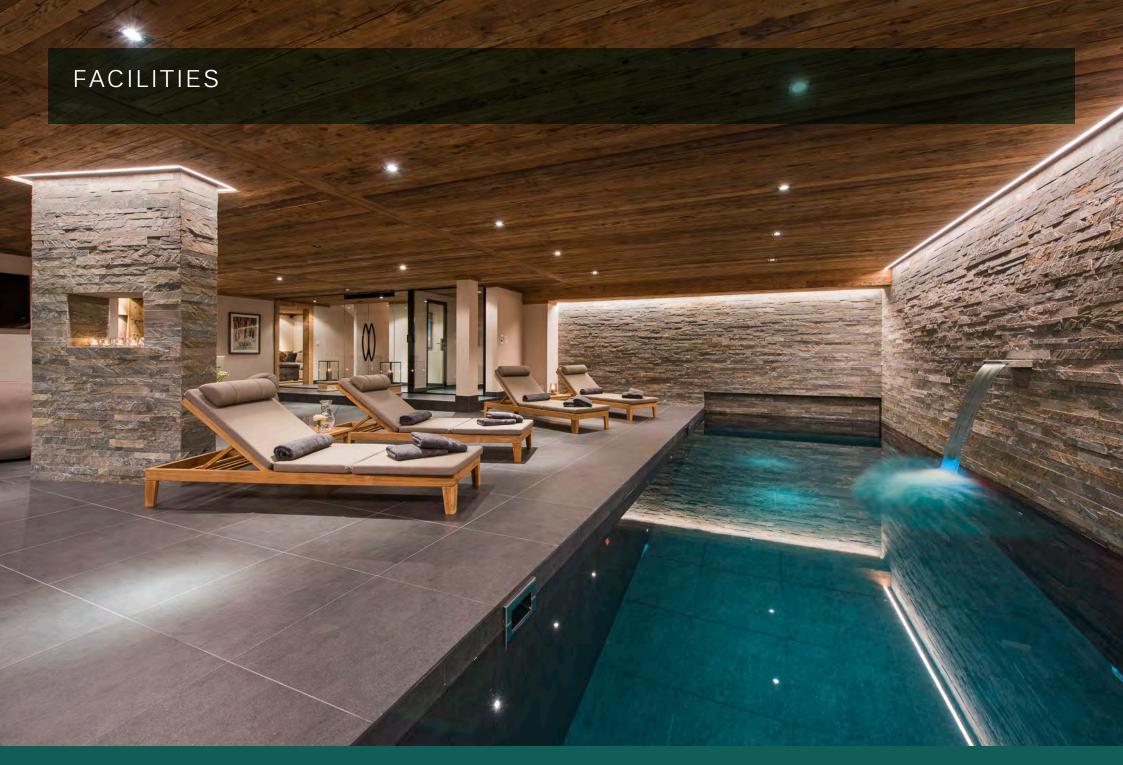

This stunning property spans over four floors and sleeps eight people in four luxurious bedrooms. The living and entertaining areas are sumptuous and spacious with plenty of outdoor space to relax in the warmer spring months. The spectacular spa and entertainment zone is spread over the ground floor which offers one of the most luxurious in-chalet spa experiences in the Alps.

# WELLNESS AND RELAXATION

- Indoor pool
- Hammam/steam room
- Massage treatment room
- Sauna
- Spa
- South facing balcony

### ENTERTAINMENT & SPA FLOOR (GROUND FLOOR)

- Cinema room
- Indoor swimming pool
- Indoor hot tub
- Sauna
- Hammam
- Shower
- Massage room
- Relaxation area
- Wine cave
- Small kitchen/bar area