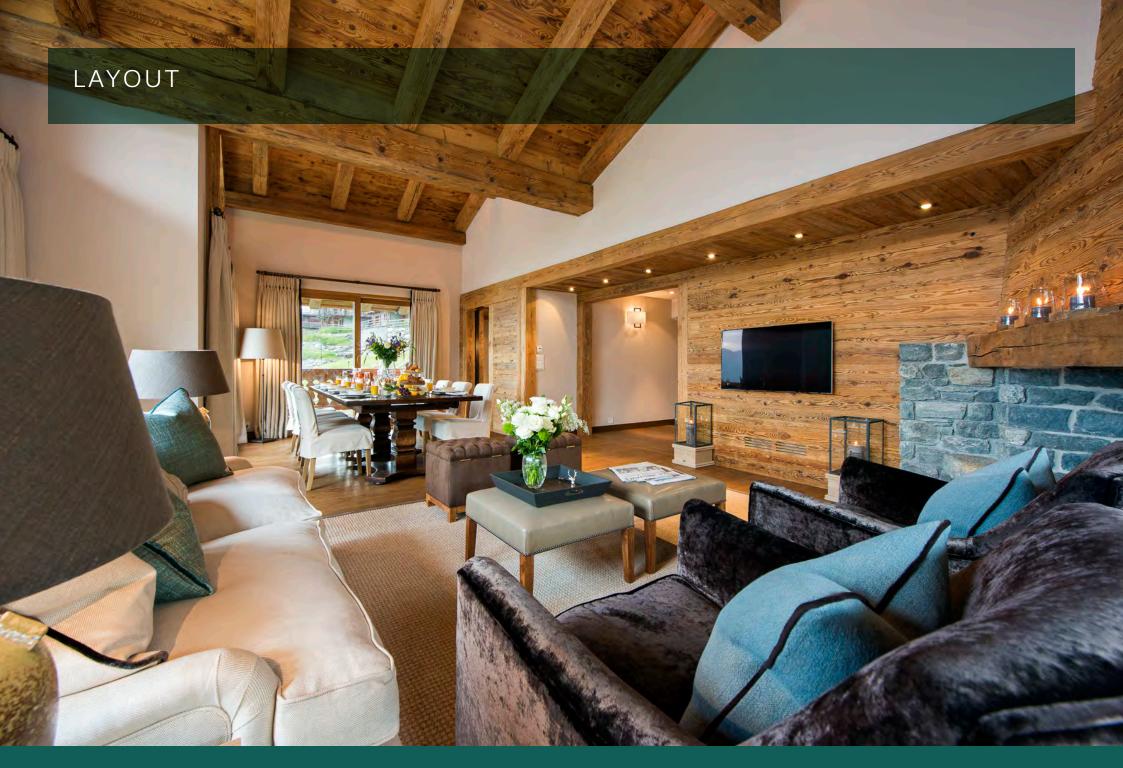

Moving upstairs the first floor is home to the wonderful open plan living and dining area. Floor to ceiling French windows open out onto the large wrap-around terrace, the perfect spot to sit back in the warm fur covered chairs and watch the sun go down. In the evening enjoy a glass of champagne in front of the roaring fire whilst the bright lights of Verbier create a spectacular backdrop in the distance. The dining room sits 10 people comfortably. The well-equipped kitchen is closed off allowing maximum privacy whilst you enjoy dinner. Also on this floor is the ski room with heated boot warmers, and a guest toilet.