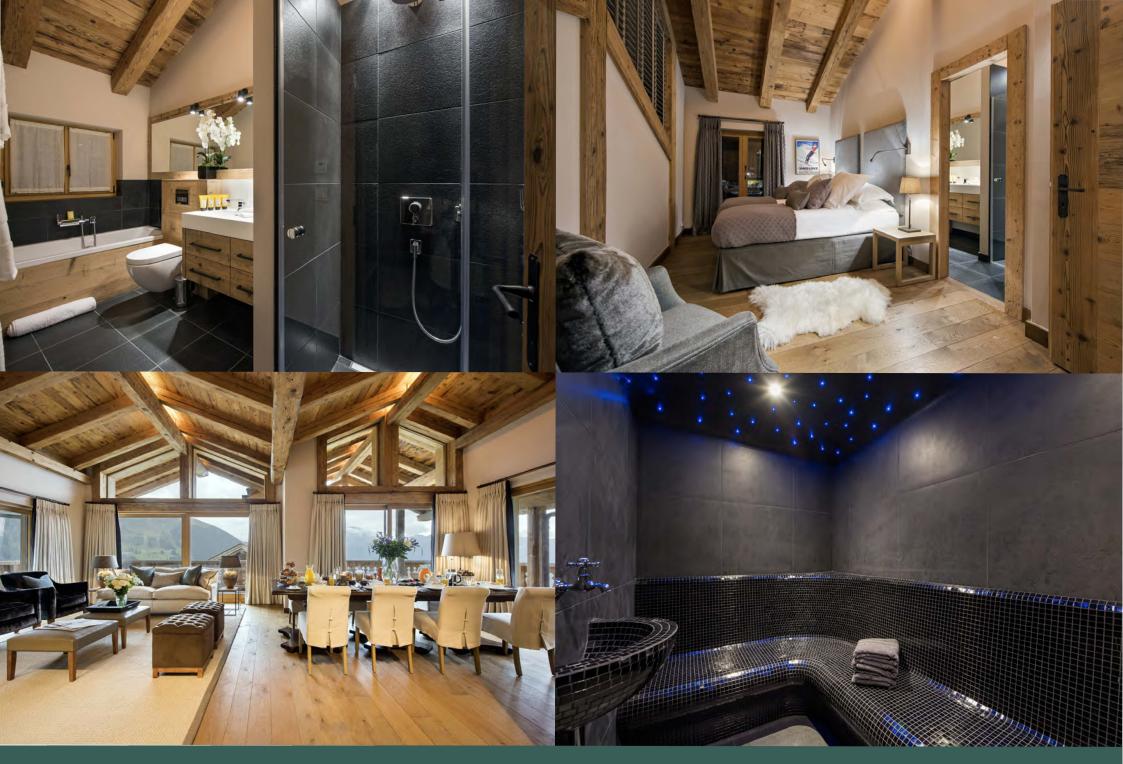

This stunning property spans over four floors and sleeps eight people in four luxurious bedrooms. The living and entertaining areas are sumptuous and spacious with plenty of outdoor space to relax in the warmer spring months. The spectacular spa and entertainment zone is spread over the ground floor which offers one of the most luxurious in-chalet spa experiences in the Alps.

You enter the chalet on the first floor onto one of the two sleeping floors. Here you will find the master bedroom which can be made up as a twin or super king. This bedroom has contemporary en-suite bathroom with separate shower. French windows open out onto a spacious terrace from where you can enjoy the

spectacular views. There is a further twin/double bedroom also with an en-suite bathroom and French windows opening out onto the terrace. Both these bedrooms have flat screen TV's (the chalet is equipped with the latest sound and entertainment systems).

Moving upstairs the first floor is home to the wonderful open plan living and dining area. Floor to ceiling French windows open out onto the large wrap-around terrace, the perfect spot to sit back in the warm fur covered chairs and watch the sun go down. In the evening enjoy a glass of champagne in front of the roaring fire whilst the bright lights of Verbier create a spectacular backdrop in the distance. The dining room sits 10 people comfortably. The well-equipped kitchen is closed off allowing maximum privacy whilst you enjoy dinner. Also on this floor is the ski room with heated boot warmers, and a guest toilet.

# WELLNESS AND RELAXATION

- Indoor pool
- Hammam/steam room
- Massage treatment room
- Sauna
- Spa
- South facing balcony

### ENTERTAINMENT & SPA FLOOR (GROUND FLOOR)

- Cinema room
- Indoor swimming pool
- Indoor hot tub
- Sauna
- Hammam
- Shower
- Massage room
- Relaxation area
- Wine cave
- Small kitchen/bar area