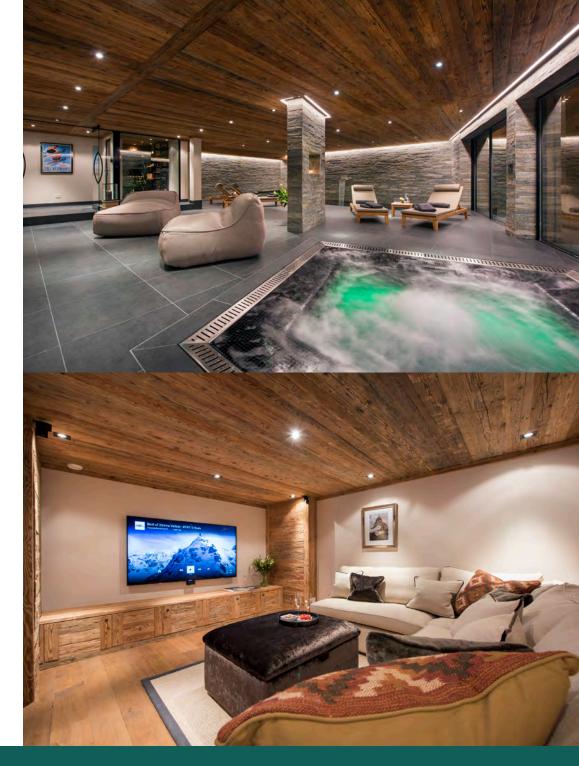

# WELLNESS AND RELAXATION

- Indoor pool
- Hammam/steam room
- Massage treatment room
- Sauna
- Spa
- South facing balcony

#### **ENTERTAINMENT**

- Dedicated cinema room
- Wine cave

### ENTERTAINMENT & SPA FLOOR (GROUND FLOOR)

- Cinema room
- Indoor swimming pool
- Indoor hot tub
- Sauna
- Hammam
- Shower
- Massage room
- Relaxation area
- Wine cave
- Small kitchen/bar area